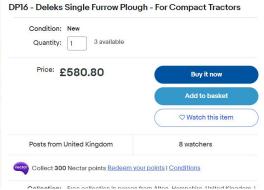

### DE120/5 - Deleks 1.2m Cultivator - For Compact Tractors

Condition: New
Quantity: 1 2 available

Price: £806.40 Buy it now
Add to basket

V Watch this item

Collect 300 Nectar points Redeem your points | Conditions

Collection: Free collection in person from Alton. Hampshire. United Kinadom. I