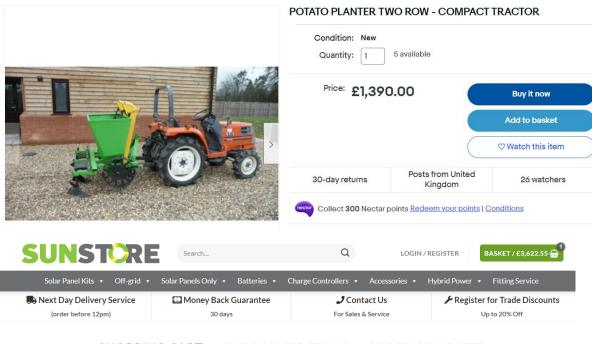

**Storage Unit** will essentially be a large wooden double garage which will store excess produce and Farm Machinery and equipment. The Farm Machinery will include a compact tractor, plough, cultivator, potato, and seed planter, see examples over the next pages. Having the machinery will reduce reliance on Farm contractors whilst improving cultivation and harvesting effectiveness reducing manual work.