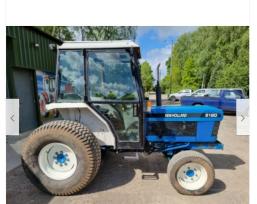

### New Holland 2120 Used Compact Tractor

UK Wide Delivery Available In Stoc.

Condition: Used

Classified ad price: £8,495.00

♥ Watch this item

This is a classified ad listing. There is no bidding on this item, so contact the seller for more information. Seller Feedback scores exclude classified listings.

Located in: market rasen, Lincolnshire, United Kingdom