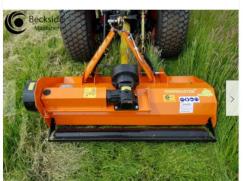

# Compact Tractor FarmMaster FLAIL MOWER 0.95-1.35M WIDE

With Blades or Hammers UK Wide Delivery Available

Condition: New

Classified ad price: £895.00

♡ Watch this item

This is a classified ad listing. There is no bidding on this item, so contact the seller for more information. Seller Feedback scores exclude classified listings.

Located in: market rasen, Lincolnshire, United Kingdom