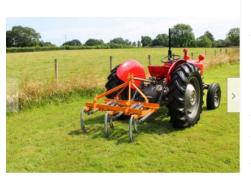

### DE120/5 - Deleks 1.2m Cultivator - For Compact Tractors

Condition: New
Quantity: 1 2 available

Price: £806.40 Buy it now
Add to basket

V Watch this item

Collect 300 Nectar points Redeem your points | Conditions