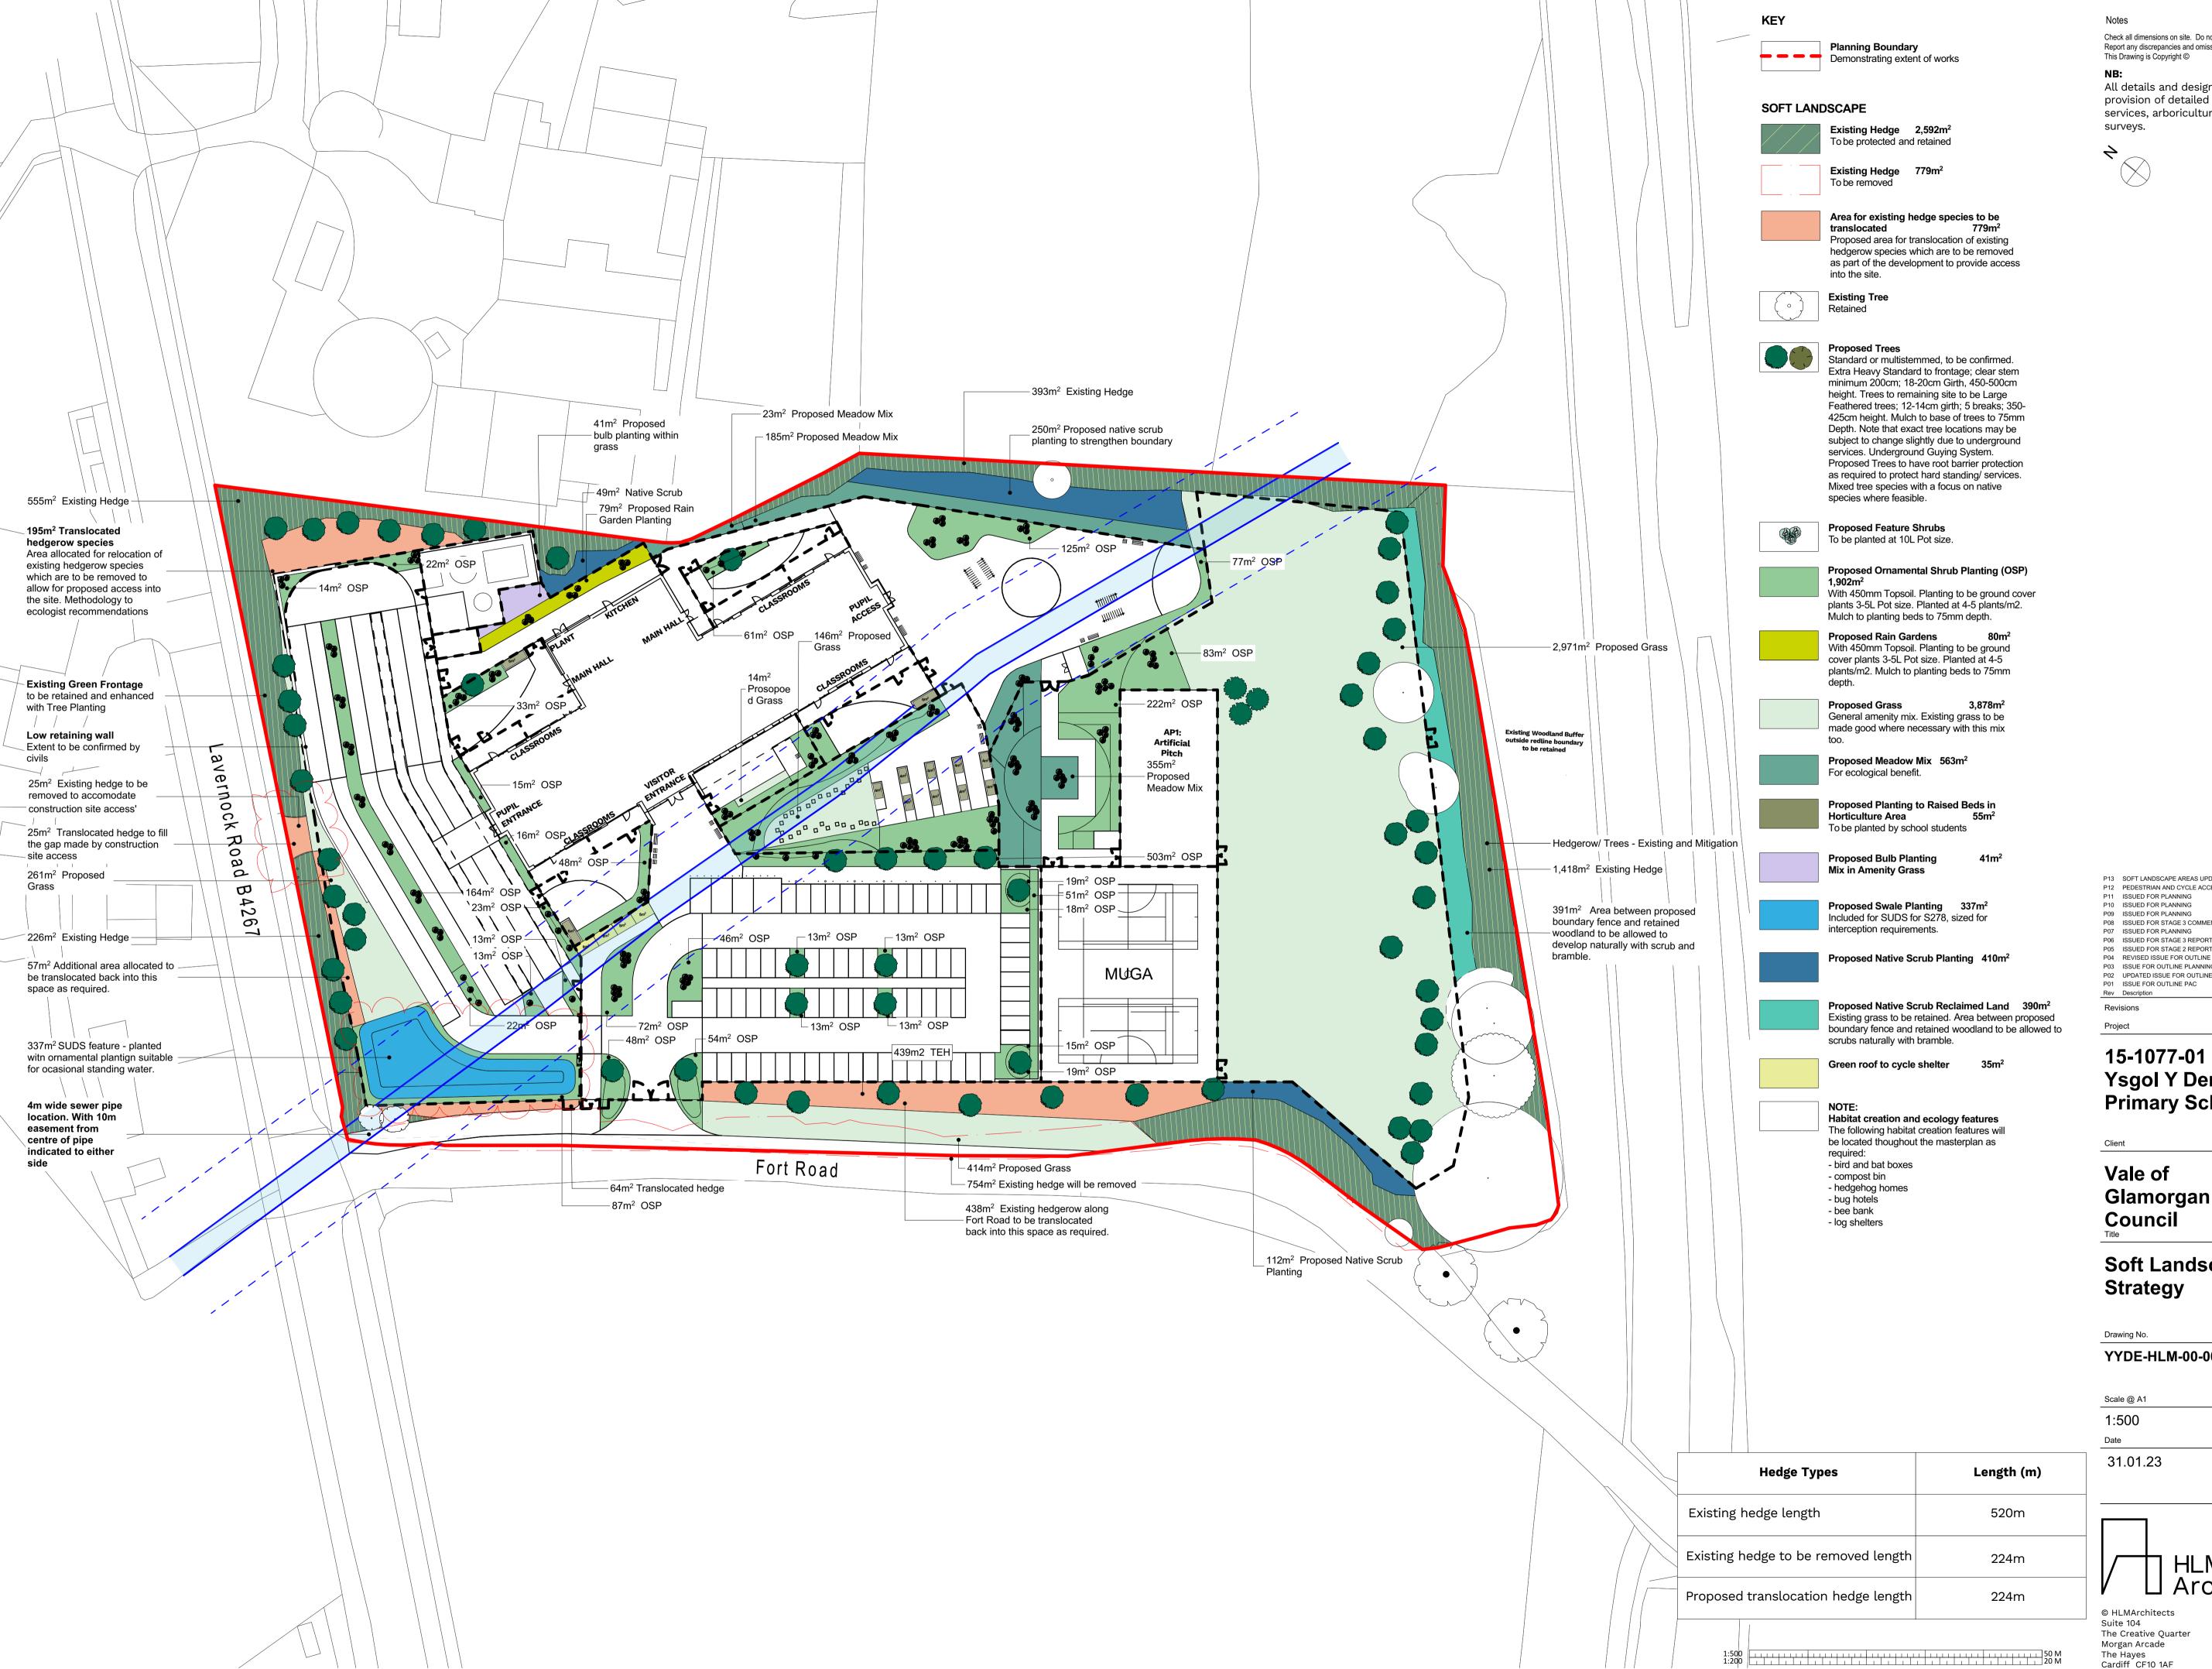

Ysgol Y Deri -**Primary School** 

Glamorgan

## **Soft Landscape**

| YYDE-HLM-00-00-DR-L-45001 | P13 |
|---------------------------|-----|
|                           |     |

| Scale @ A1 | Drawn   |  |
|------------|---------|--|
| 1:500      | SL      |  |
| Date       | Checked |  |
| 31.01.23   | IB      |  |