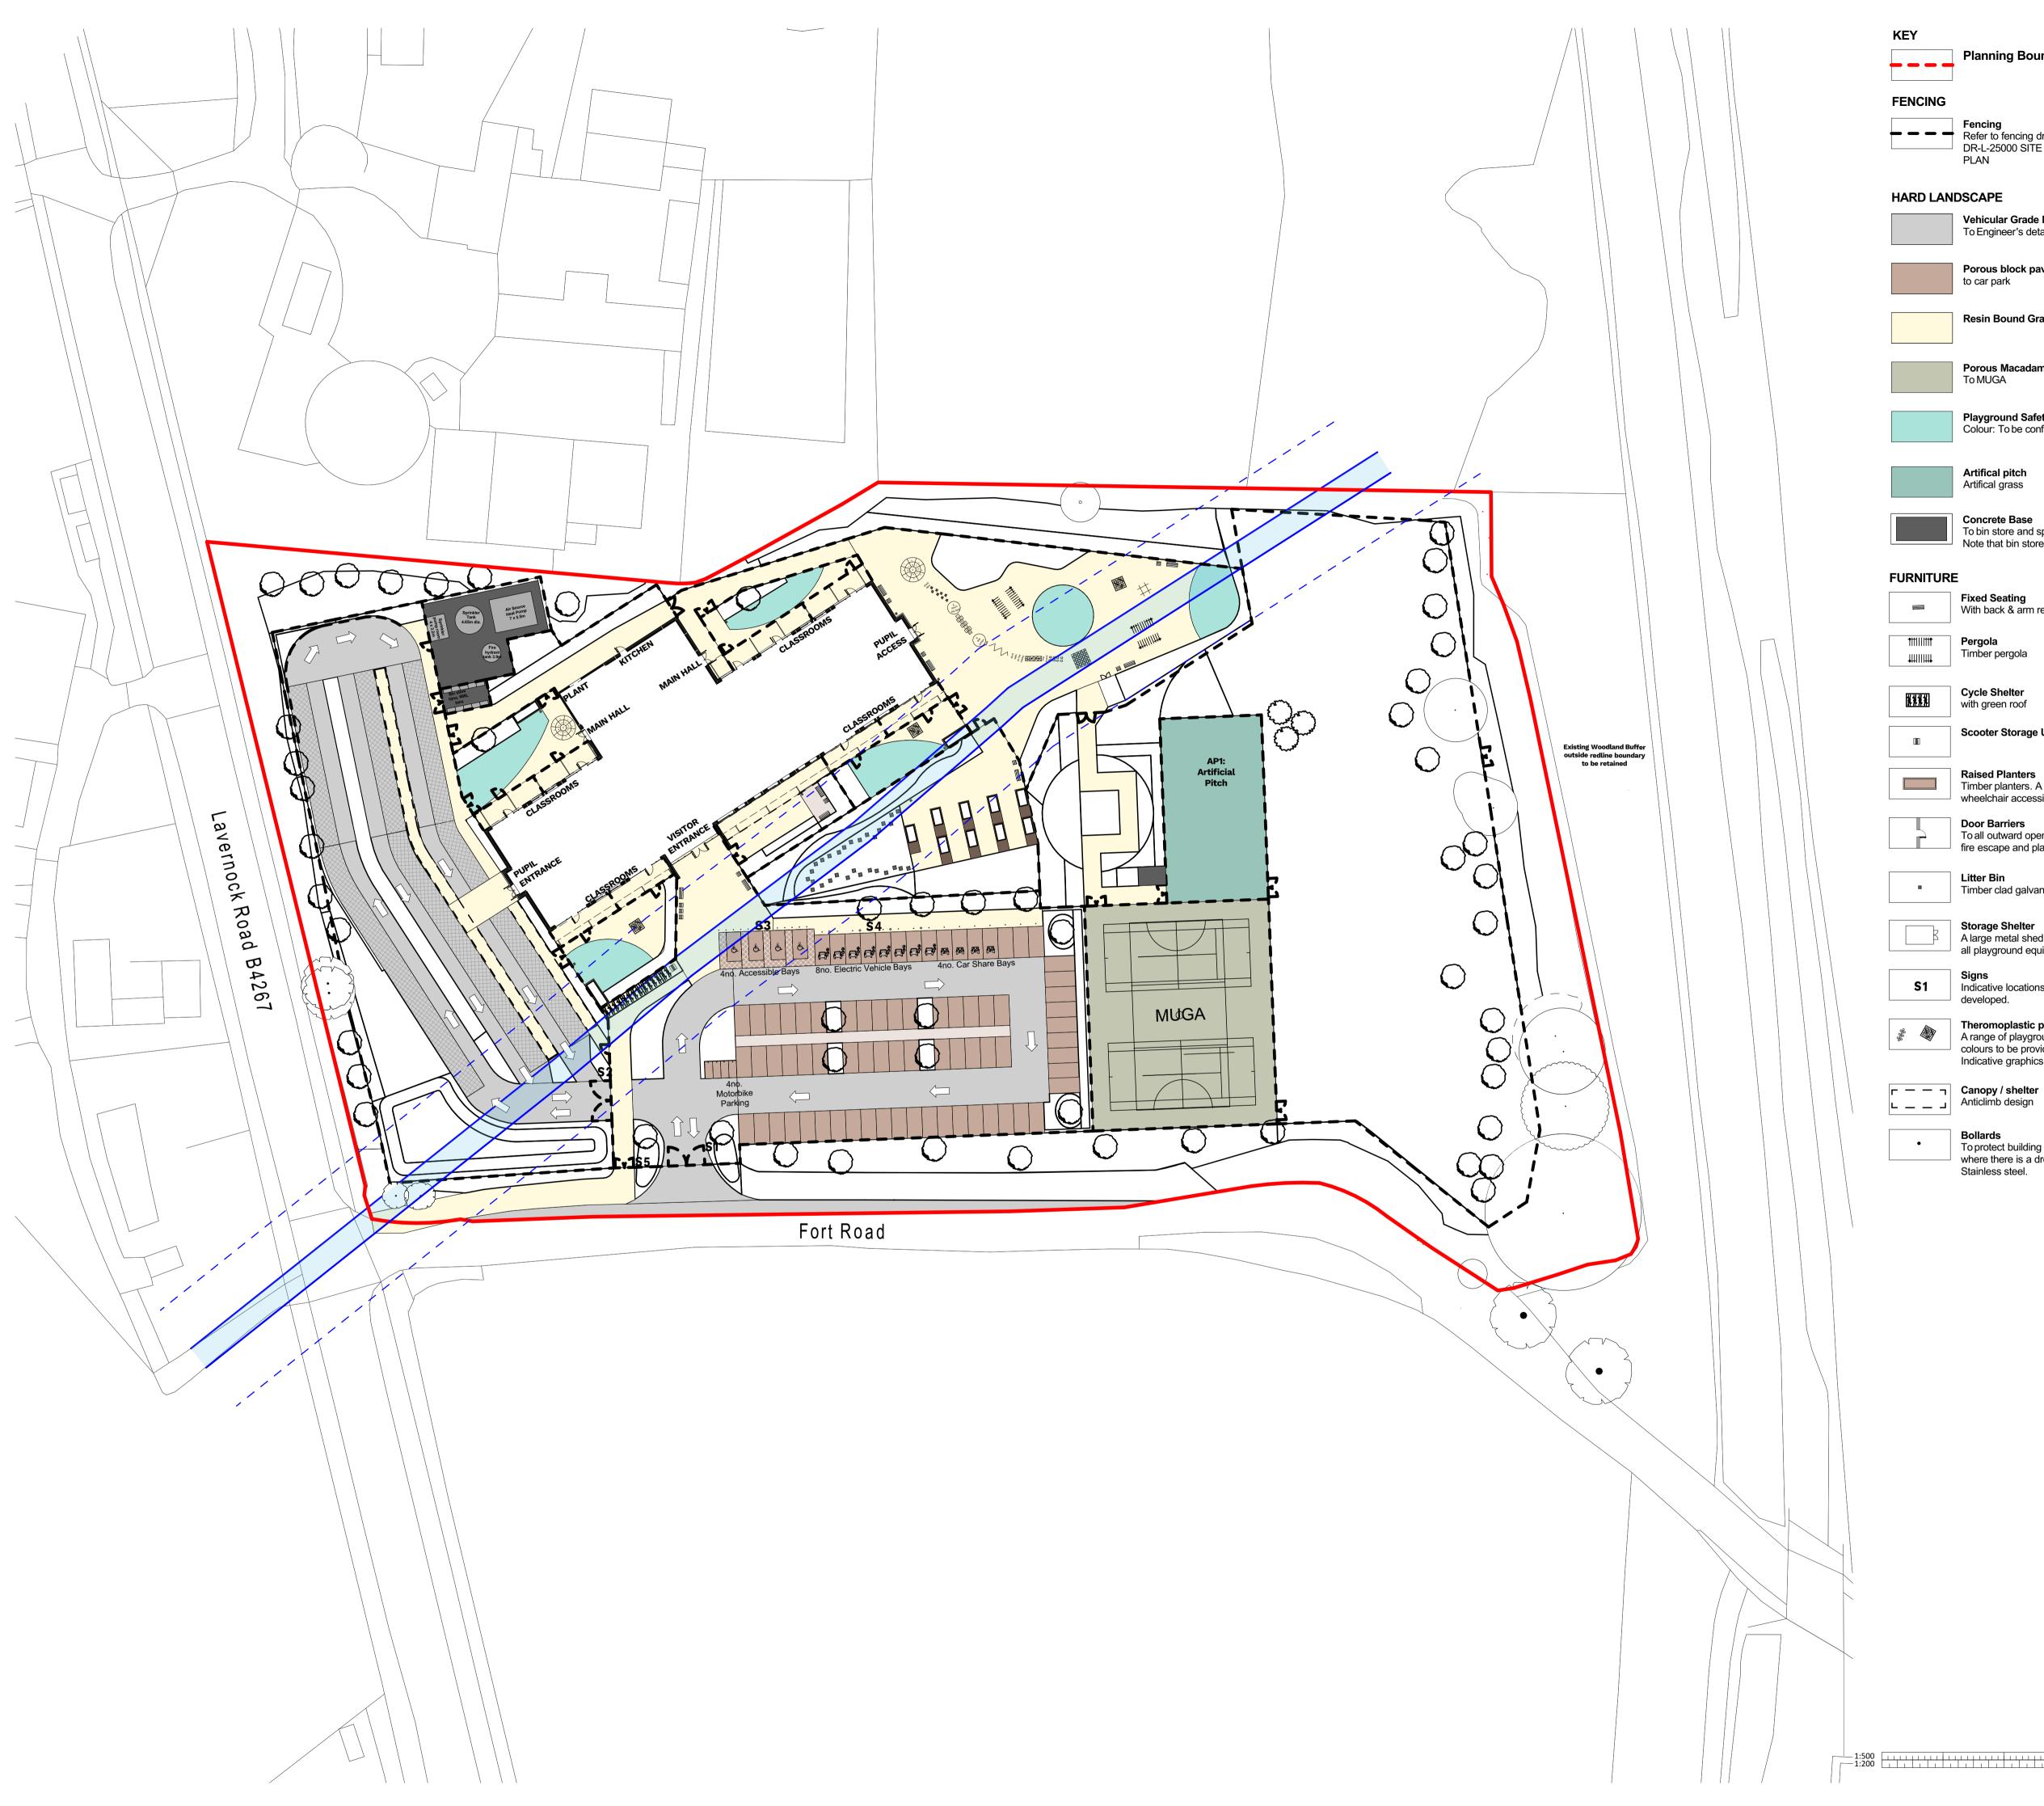

### Planning Boundary

Fencing Refer to fencing drawing YYDE-HLM-00-00-DR-L-25000 SITE SECURITY & FENCING PLAN

### HARD LANDSCAPE

Porous block paving to car park

**Resin Bound Gravel** 

Porous Macadam To MUGA

Playground Safety Rubber Mat Colour: To be confirmed

Artifical pitch Artifical grass

Concrete Base To bin store and sprinkler tank. Note that bin store will have a central gully.

| Fixed Seating<br>With back & arm rest |
|---------------------------------------|
|                                       |

Pergola Timber pergola

Cycle Shelter with green roof

Scooter Storage Unit

Raised Planters Timber planters. A number to have wheelchair accessible design.

**Door Barriers** To all outward opening doors except fire escape and plant access

Litter Bin Timber clad galvanised steel

Storage Shelter A large metal shed, with security features to keep all playground equipment locked away safely

Signs Indicative locations indicated. Detail design to be developed.

Theromoplastic playground markings A range of playground linemarkings in various colours to be provided acorss all play areas. Indicative graphics indicated only.

**Bollards** To protect building from accidental vehicle collision where there is a dropped kerb. Stainless steel.

#### Notes

Check all dimensions on site. Do not scale from this drawing Report any discrepancies and omissions to HLM Architects This Drawing is Copyright ©

### NB:

All details and design layout subject to provision of detailed topographical, utility, services, arboricultural and full ecological surveys.