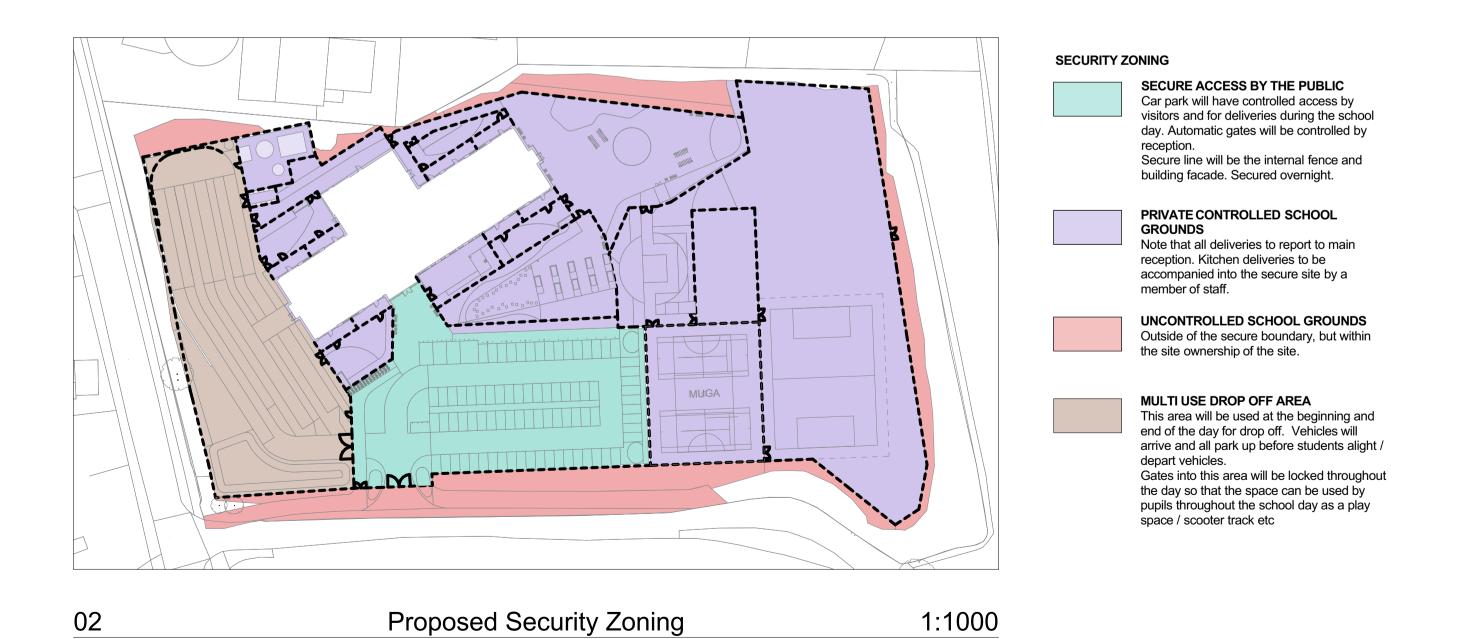

Proposed Fencing Strategy 1:500

**FENCING** 

Material: Weldmesh

3M HIGH BALL STOP FENCE TO MUGA Material: Weldmesh Colour: Black

2.4M HIGH TIMBER CLOSE BOARD FENCE Material: Timber

1.5M HIGH FENCE TO SEPERATE PLAYAREAS Material: Metal bow top fence with round top pales

2.4M HIGH BOUNDARY FENCE Colour: Black

└ Colour: Natural

Check all dimensions on site. Do not scale from this drawing Report any discrepancies and omissions to HLM Architects

This Drawing is Copyright ©

All details and design layout subject to provision of detailed topographical, utility,