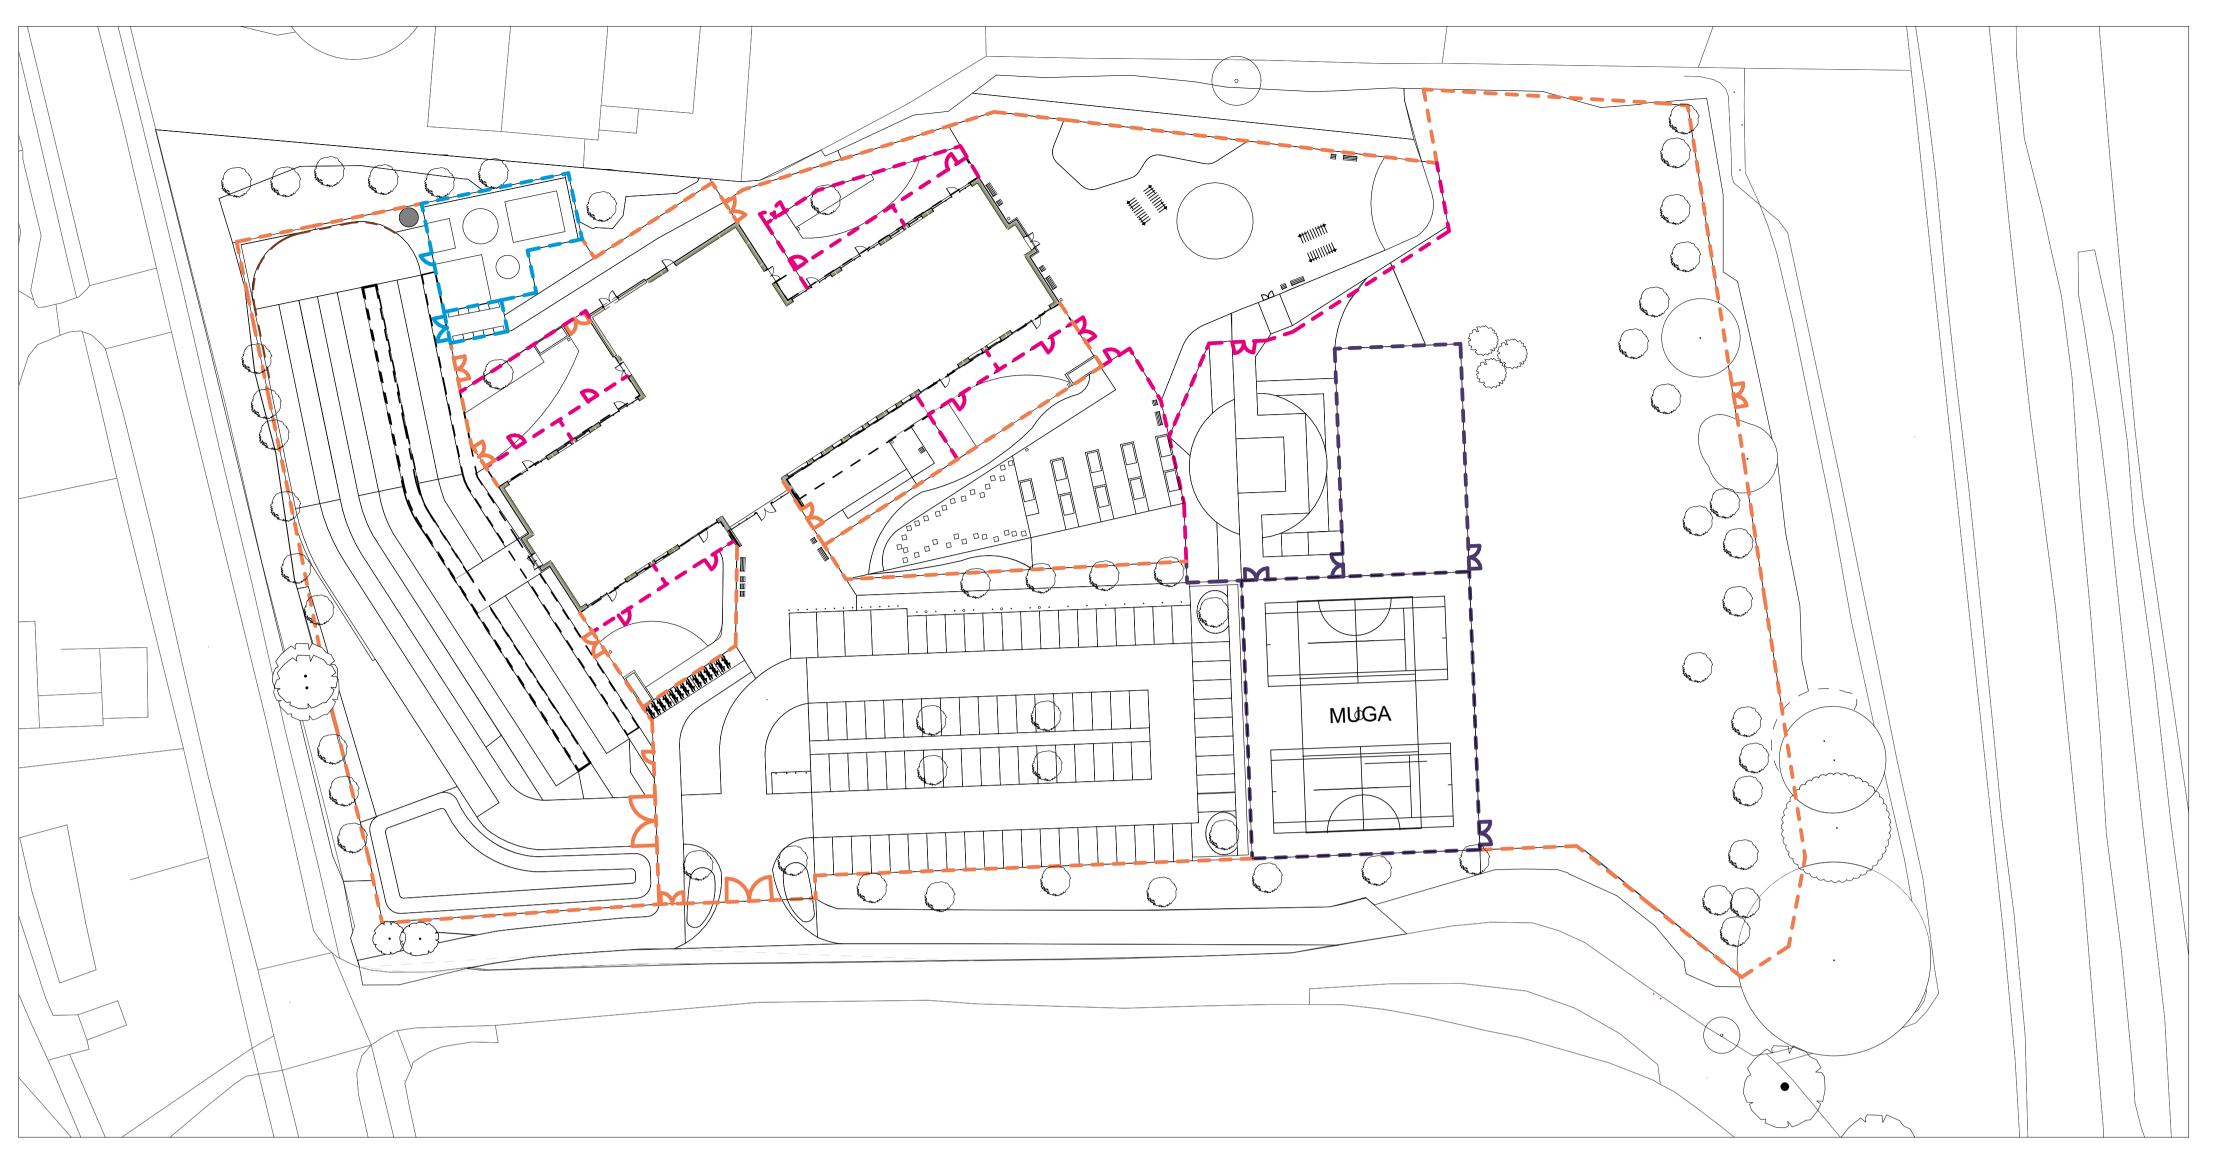

Proposed Fencing Strategy 1:500

**FENCING** 

Material: Weldmesh

3M HIGH BALL STOP FENCE TO MUGA Material: Weldmesh Colour: Black

2.4M HIGH TIMBER CLOSE BOARD FENCE Material: Timber

1.5M HIGH FENCE TO SEPERATE PLAYAREAS Material: Metal bow top fence with round top pales

2.4M HIGH BOUNDARY FENCE Colour: Black

└ Colour: Natural

Check all dimensions on site. Do not scale from this drawing Report any discrepancies and omissions to HLM Architects

This Drawing is Copyright ©

All details and design layout subject to provision of detailed topographical, utility,