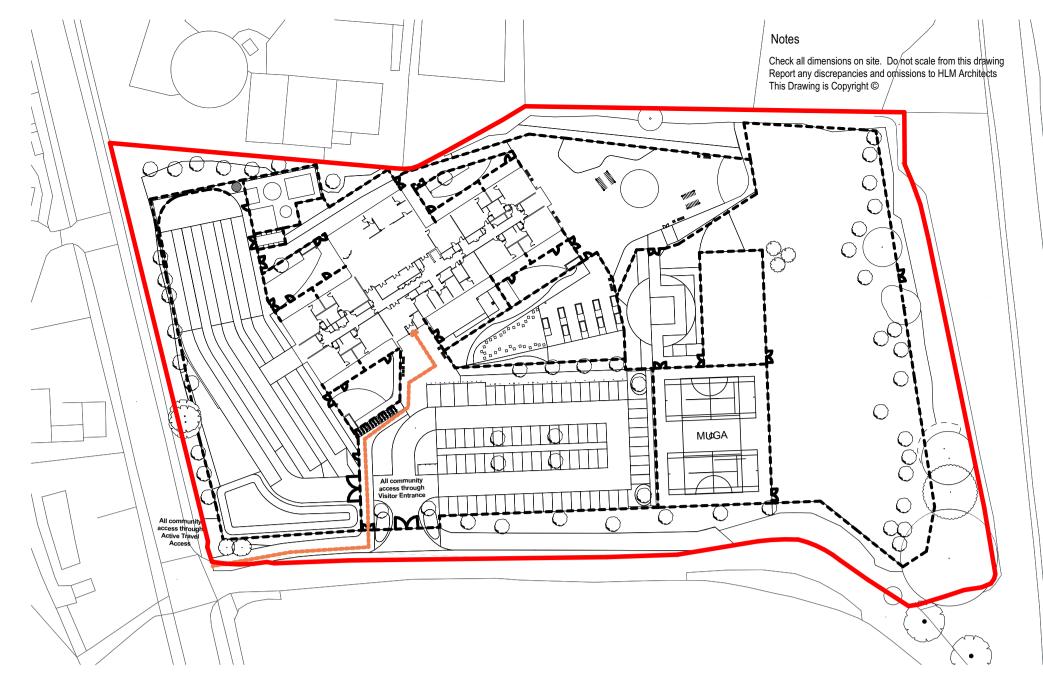

SITE CIRCULATION COMMUNITY

4

| Project   |                                          |            | S4    |        |
|-----------|------------------------------------------|------------|-------|--------|
| Revisions |                                          |            | Suita | bility |
| Rev       | Description                              | Date       | Ву    | Chk    |
| P01       | ISSUED FOR STAGE 3 REPORT                | 10.03.22   | SL    | IB     |
| P02       | ISSUED FOR PLANNING                      | 24.03.2022 | SL    | IB     |
| P03       | ISSUED FOR STAGE 3 COMMENTS              | 05.04.22   | SL    | IB     |
| P04       | ISSUED FOR PLANNING                      | 06.10.22   | SL    | IB     |
| P05       | DRAFT STAGE 4 ISSUE                      | 21.10.22   | SL    | IB     |
| P06       | PEDESTRIAN AND CYCLE ACCESS PATH UPDATED | 09.12.22   | SL    | IB     |