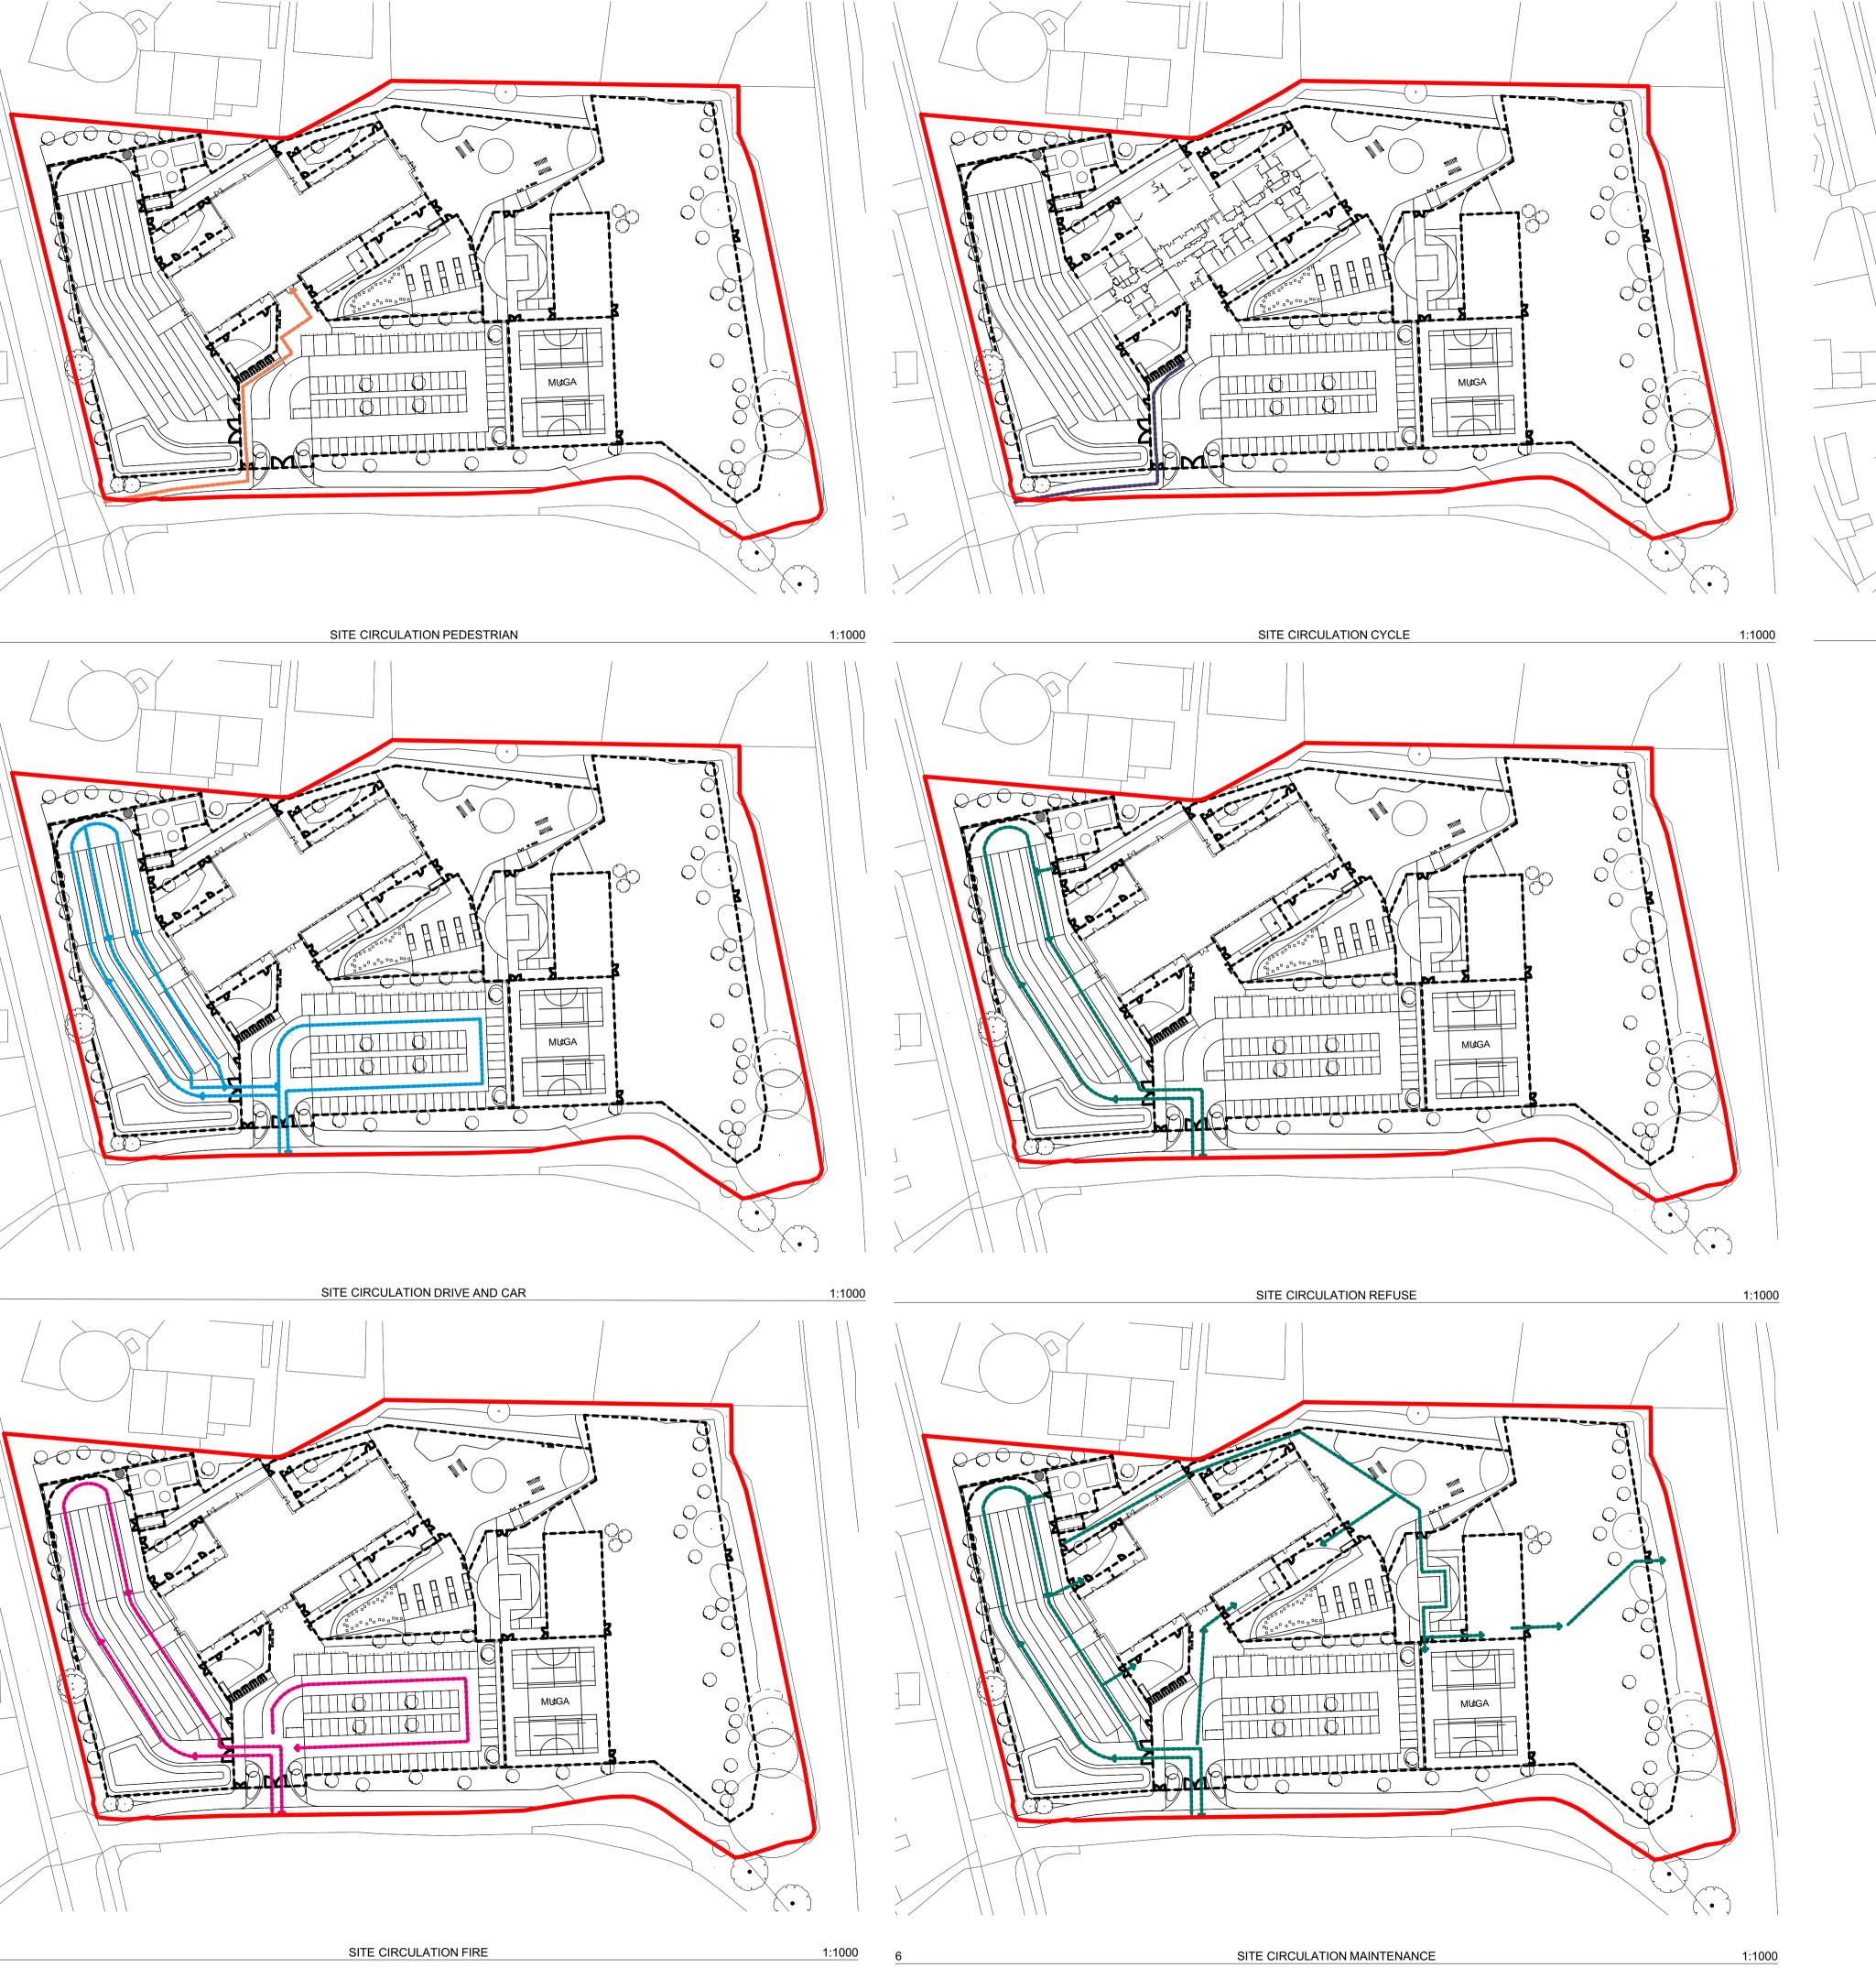

SITE CIRCULATION COMMUNITY

4

| Project   |                                          |            | S4    |        |
|-----------|------------------------------------------|------------|-------|--------|
| Revisions |                                          |            | Suita | bility |
| Rev       | Description                              | Date       | Ву    | Chk    |
| P01       | ISSUED FOR STAGE 3 REPORT                | 10.03.22   | SL    | IB     |
| P02       | ISSUED FOR PLANNING                      | 24.03.2022 | SL    | IB     |
| P03       | ISSUED FOR STAGE 3 COMMENTS              | 05.04.22   | SL    | IB     |
| P04       | ISSUED FOR PLANNING                      | 06.10.22   | SL    | IB     |
| P05       | DRAFT STAGE 4 ISSUE                      | 21.10.22   | SL    | IB     |
| P06       | PEDESTRIAN AND CYCLE ACCESS PATH UPDATED | 09.12.22   | SL    | IB     |