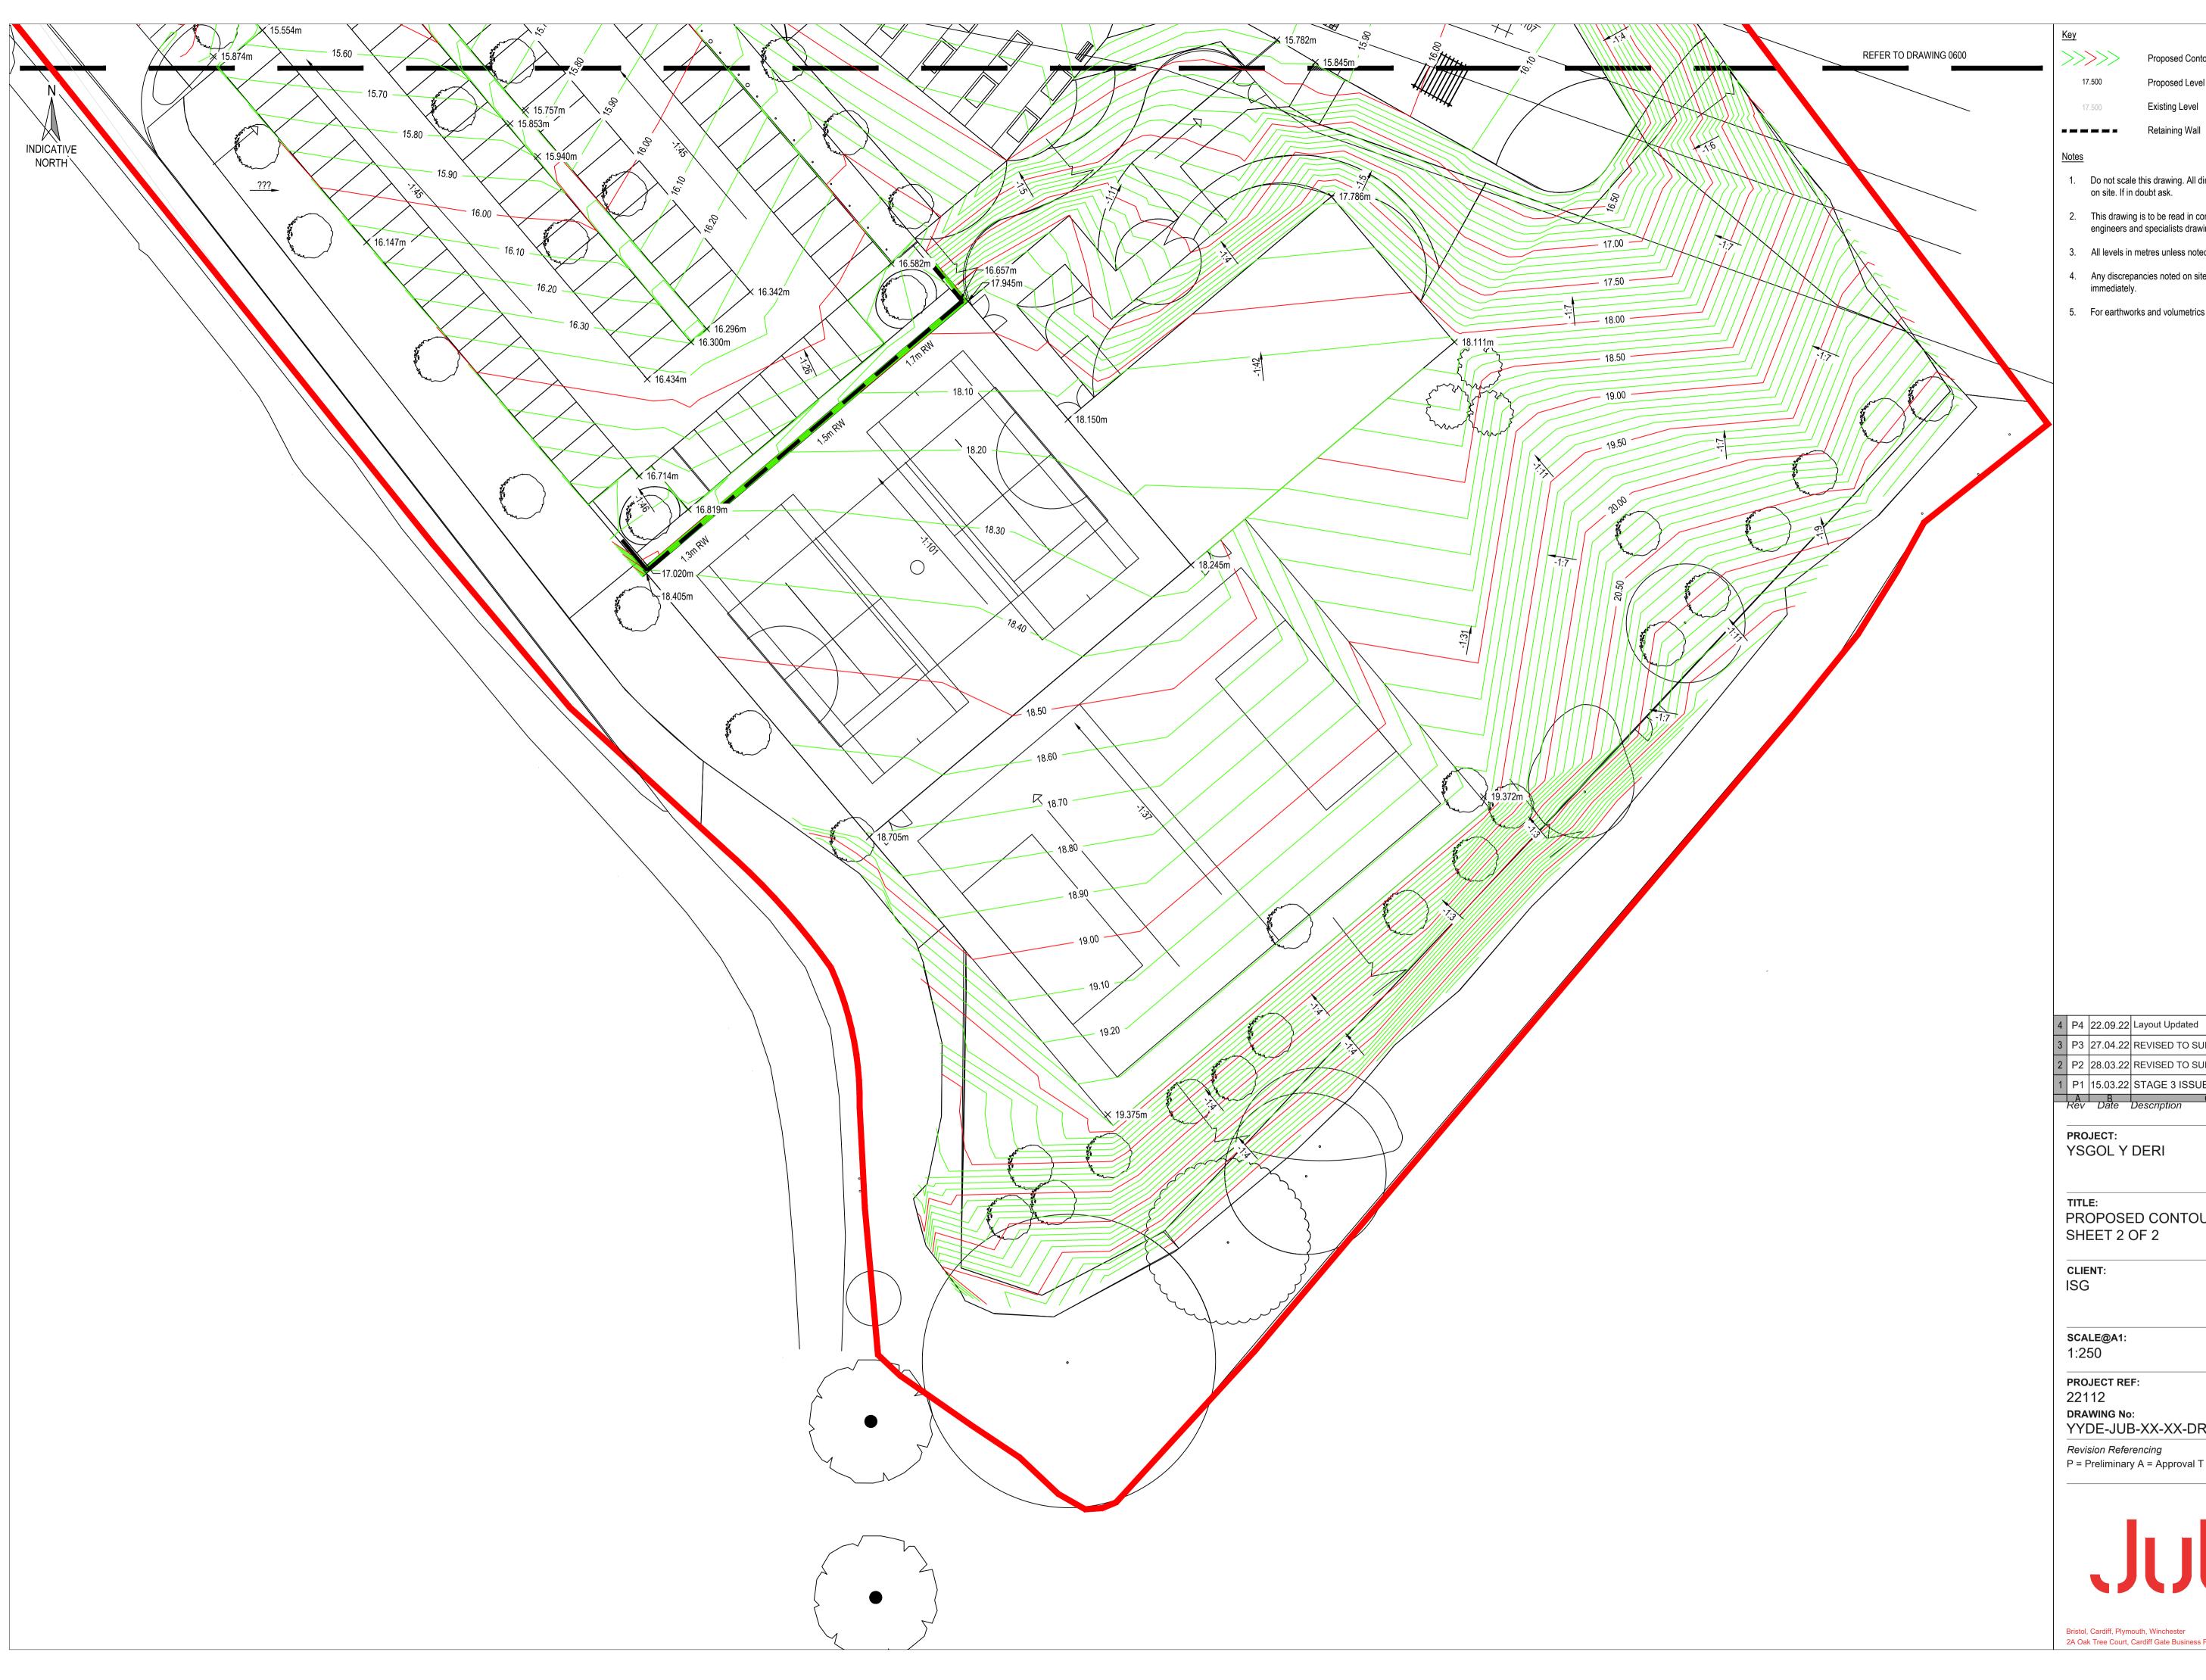

DRAWING No: **REV**: YYDE-JUB-XX-XX-DR-C-00601 P4

PROJECT REF: 22112

1:250

SCALE@A1:

ISG

CLIENT:

SHEET 2 OF 2

PROPOSED CONTOURS

TITLE:

PROJECT: **YSGOL Y DERI** 

| 4 | P4       | 22.09.22  | Layout Updated             | MS      | G  |
|---|----------|-----------|----------------------------|---------|----|
| 3 | P3       | 27.04.22  | REVISED TO SUIT NEW LAYOUT | KP      | М  |
| 2 | P2       | 28.03.22  | REVISED TO SUIT NEW LAYOUT | AL      | М  |
| 1 | P1       | 15.03.22  | STAGE 3 ISSUE              | AL      | м  |
|   | A<br>Rev | B<br>Date | C<br>Description           | D<br>By | Ap |

## 4 04 22 00 22

Do not scale this drawing. All dimensions must be checked/ verified on site. If in doubt ask.

2. This drawing is to be read in conjunction with all relevant architects, engineers and specialists drawings and specifications.

4. Any discrepancies noted on site are to be reported to the engineer

5. For earthworks and volumetrics refer to drawings 00620& 00621.

Proposed Contours

Proposed Level

Existing Level

3. All levels in metres unless noted otherwise.

immediately.

17.500

17.500