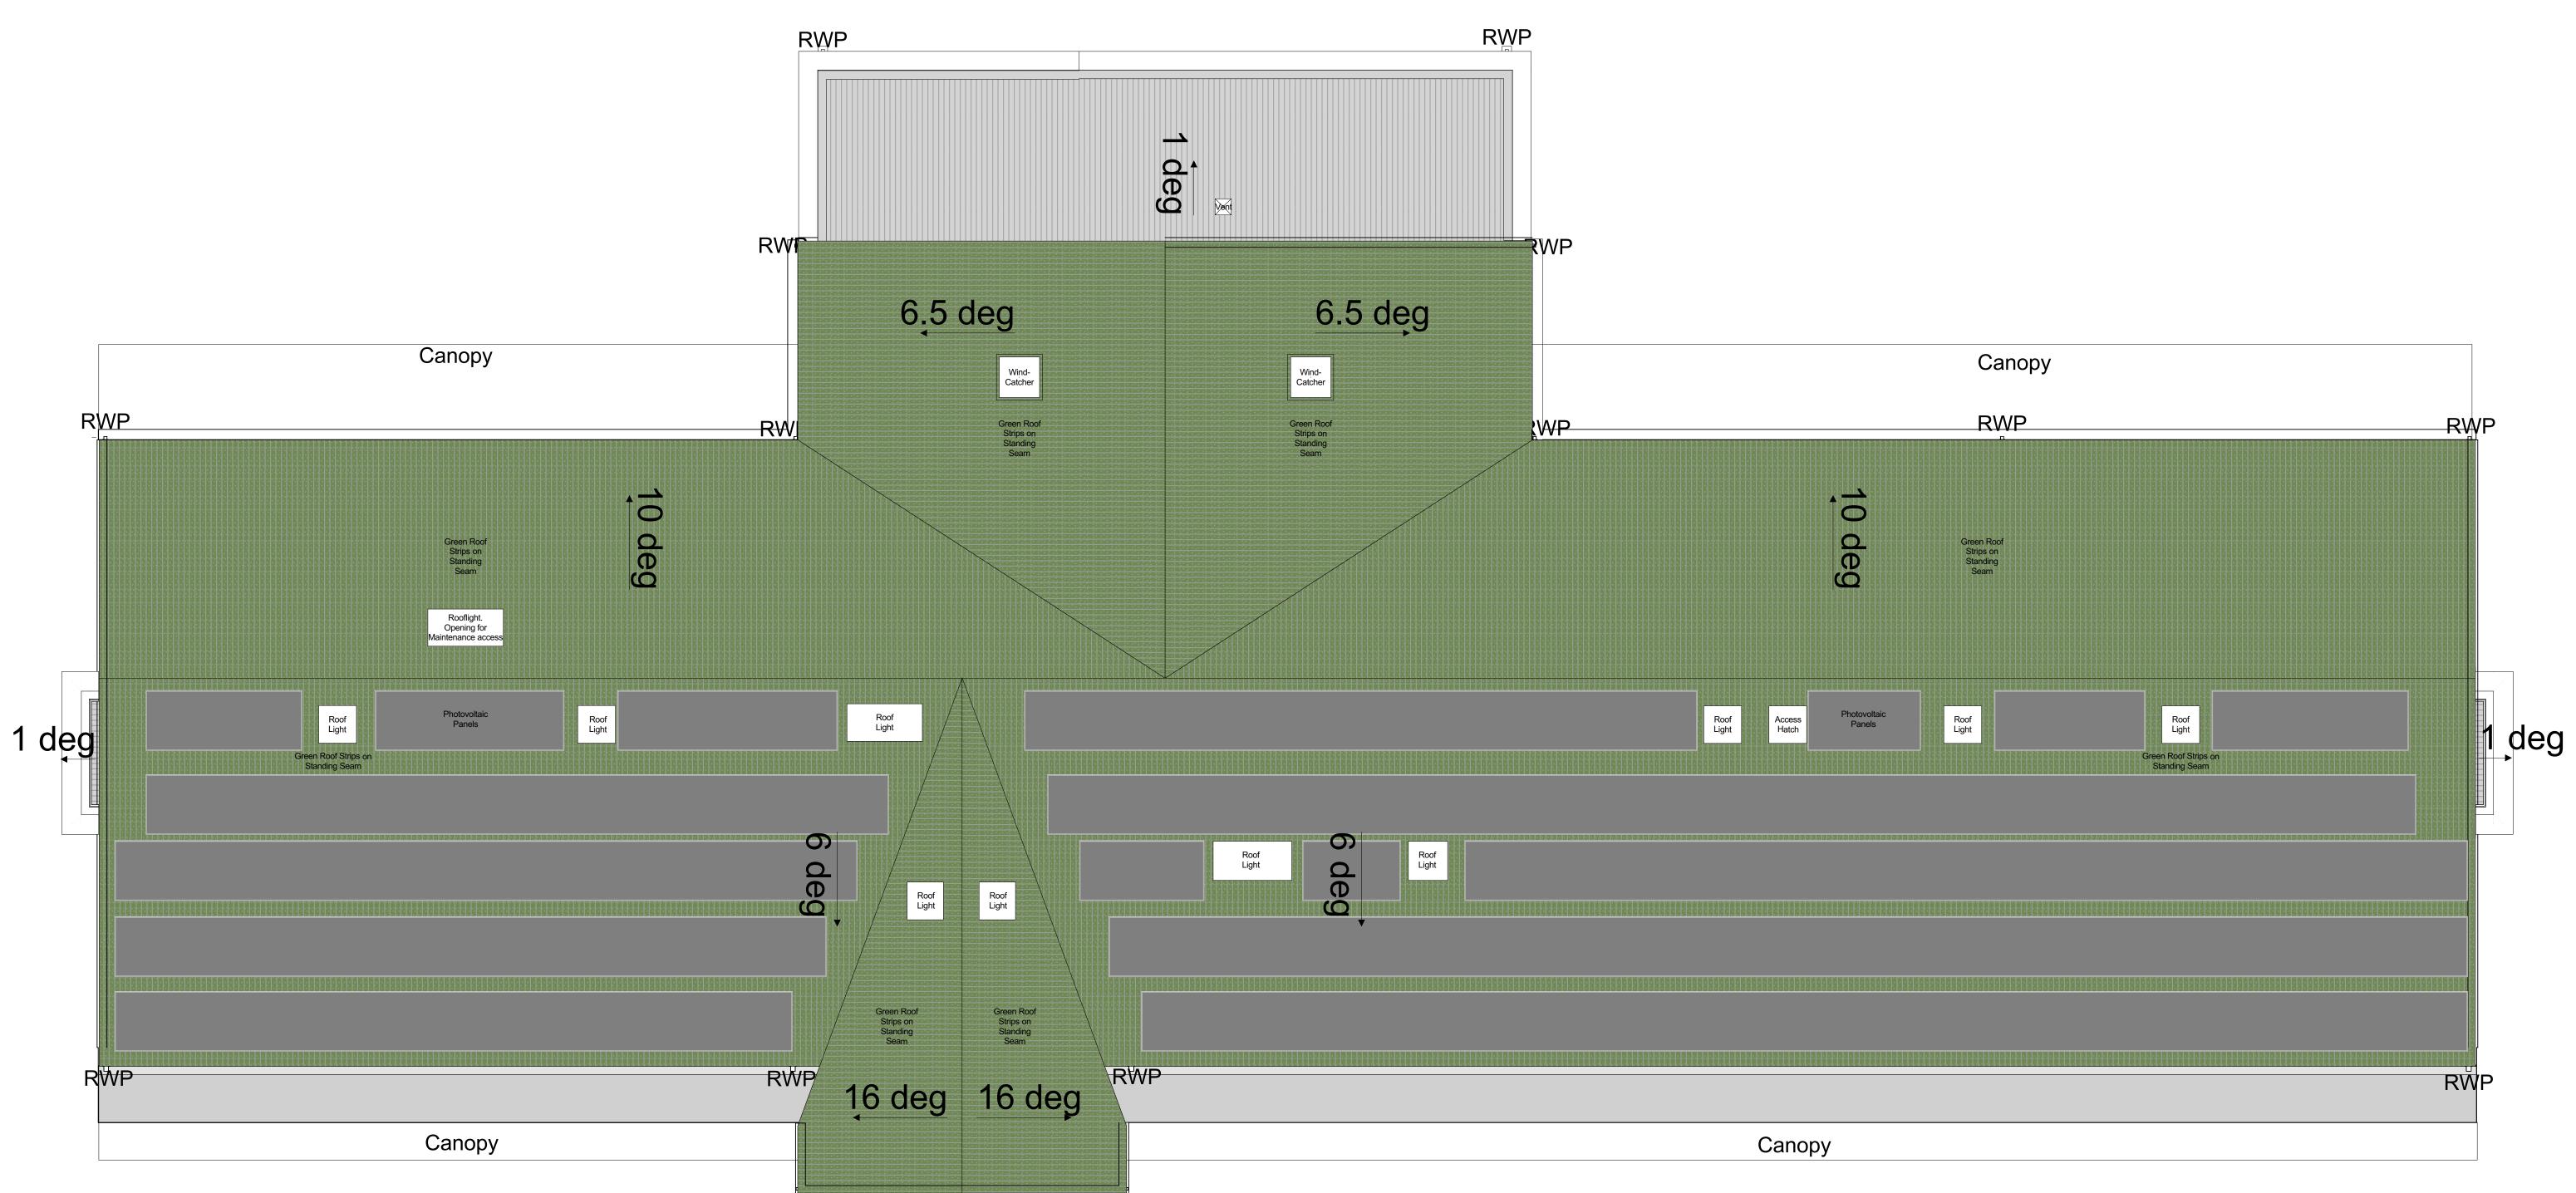

Notes Check all dimensions on site. Do not scale from this drawing Report any discrepancies and omissions to HLM Architects This Drawing is Copyright ©



MPO = Max Pupil Occupancy. MAO = Max Adult Occupancy (staff, visitors etc)

Occupancies stated are estimated maximum occupancies for calculating fire escape / ventilation. School / VoG to confirm maximum occupancies.

These include pupils, staff and visitors to each room, and do NOT refer ro the number of desk spaces.

The building's total occupancy will be less than the sum of these, due to occupants moving around the building.



## Drawing No. YYDE-HLM-01-R1-DR-A-00101 Scale @ A0 Drawn 1:100 AMS

Revision 

P13

Date 06.10.2022



Checked