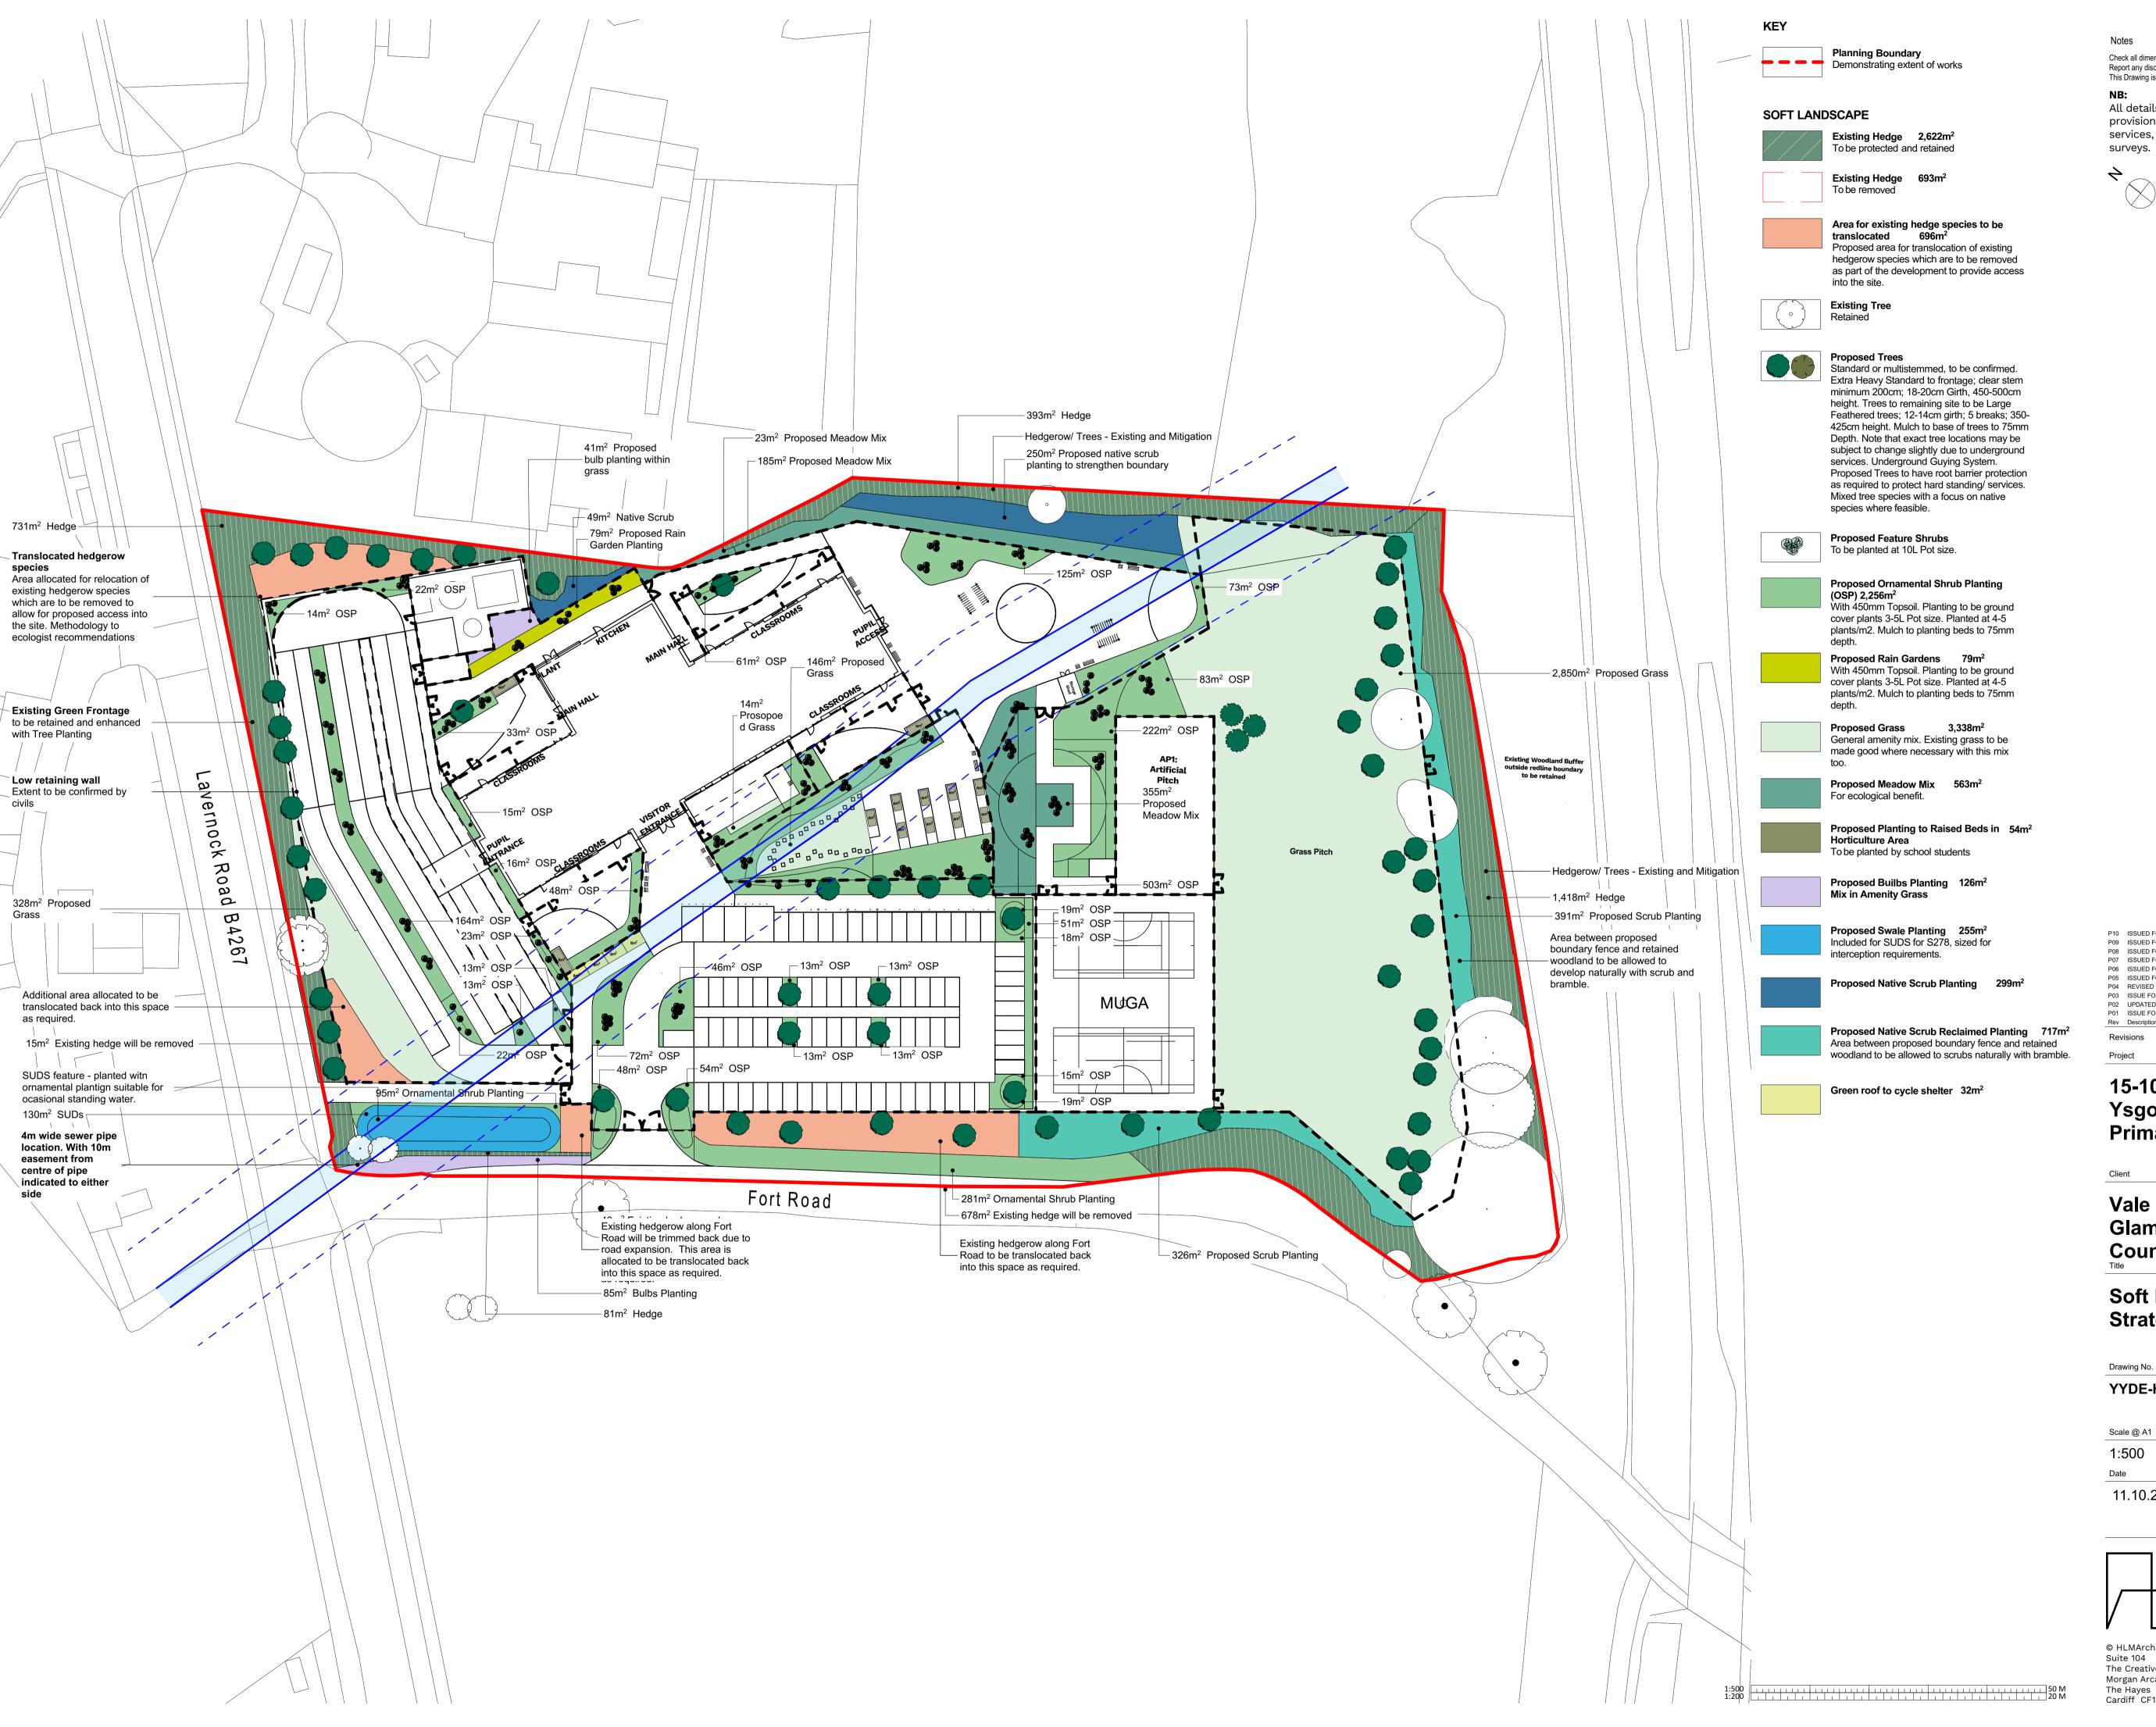

Check all dimensions on site. Do not scale from this drawing Report any discrepancies and omissions to HLM Architects

This Drawing is Copyright ©

All details and design layout subject to provision of detailed topographical, utility, services, arboricultural and full ecological

P10 ISSUED FOR PLANNING P09 ISSUED FOR PLANNING 06.10.22 SL IB P08 ISSUED FOR STAGE 3 COMMENTS P07 ISSUED FOR PLANNING 05.04.2022 SL IB 24.03.2022 SL IB P06 ISSUED FOR STAGE 3 REPORT 10.03.2022 IB HLM P05 ISSUED FOR STAGE 2 REPORT 13.01.2022 SL IB P04 REVISED ISSUE FOR OUTLINE PLANNING P03 ISSUE FOR OUTLINE PLANNING 20.05.2021 AMS GW P02 UPDATED ISSUE FOR OUTLINE PAC P01 ISSUE FOR OUTLINE PAC 18.12.2020 HV BT 16.12.2020 HV BT Date By Chk Rev Description Suitability Revisions

15-1077-01 Ysgol Y Deri -Primary School

Vale of Glamorgan Council

Drawing No. YYDE-HLM-00-00-DR-L-45001

Scale @ A1 Drawn 1:500 SL Date Checked 11.10.22 AO

© HLMArchitects Suite 104 The Creative Quarter Morgan Arcade The Hayes Cardiff CF10 1AF

www.hlmarchitects.com T. +44 (0) 29 2039 6070 F. +44 (0) 29 2039 6080 cardiff@hlmarchitects.com