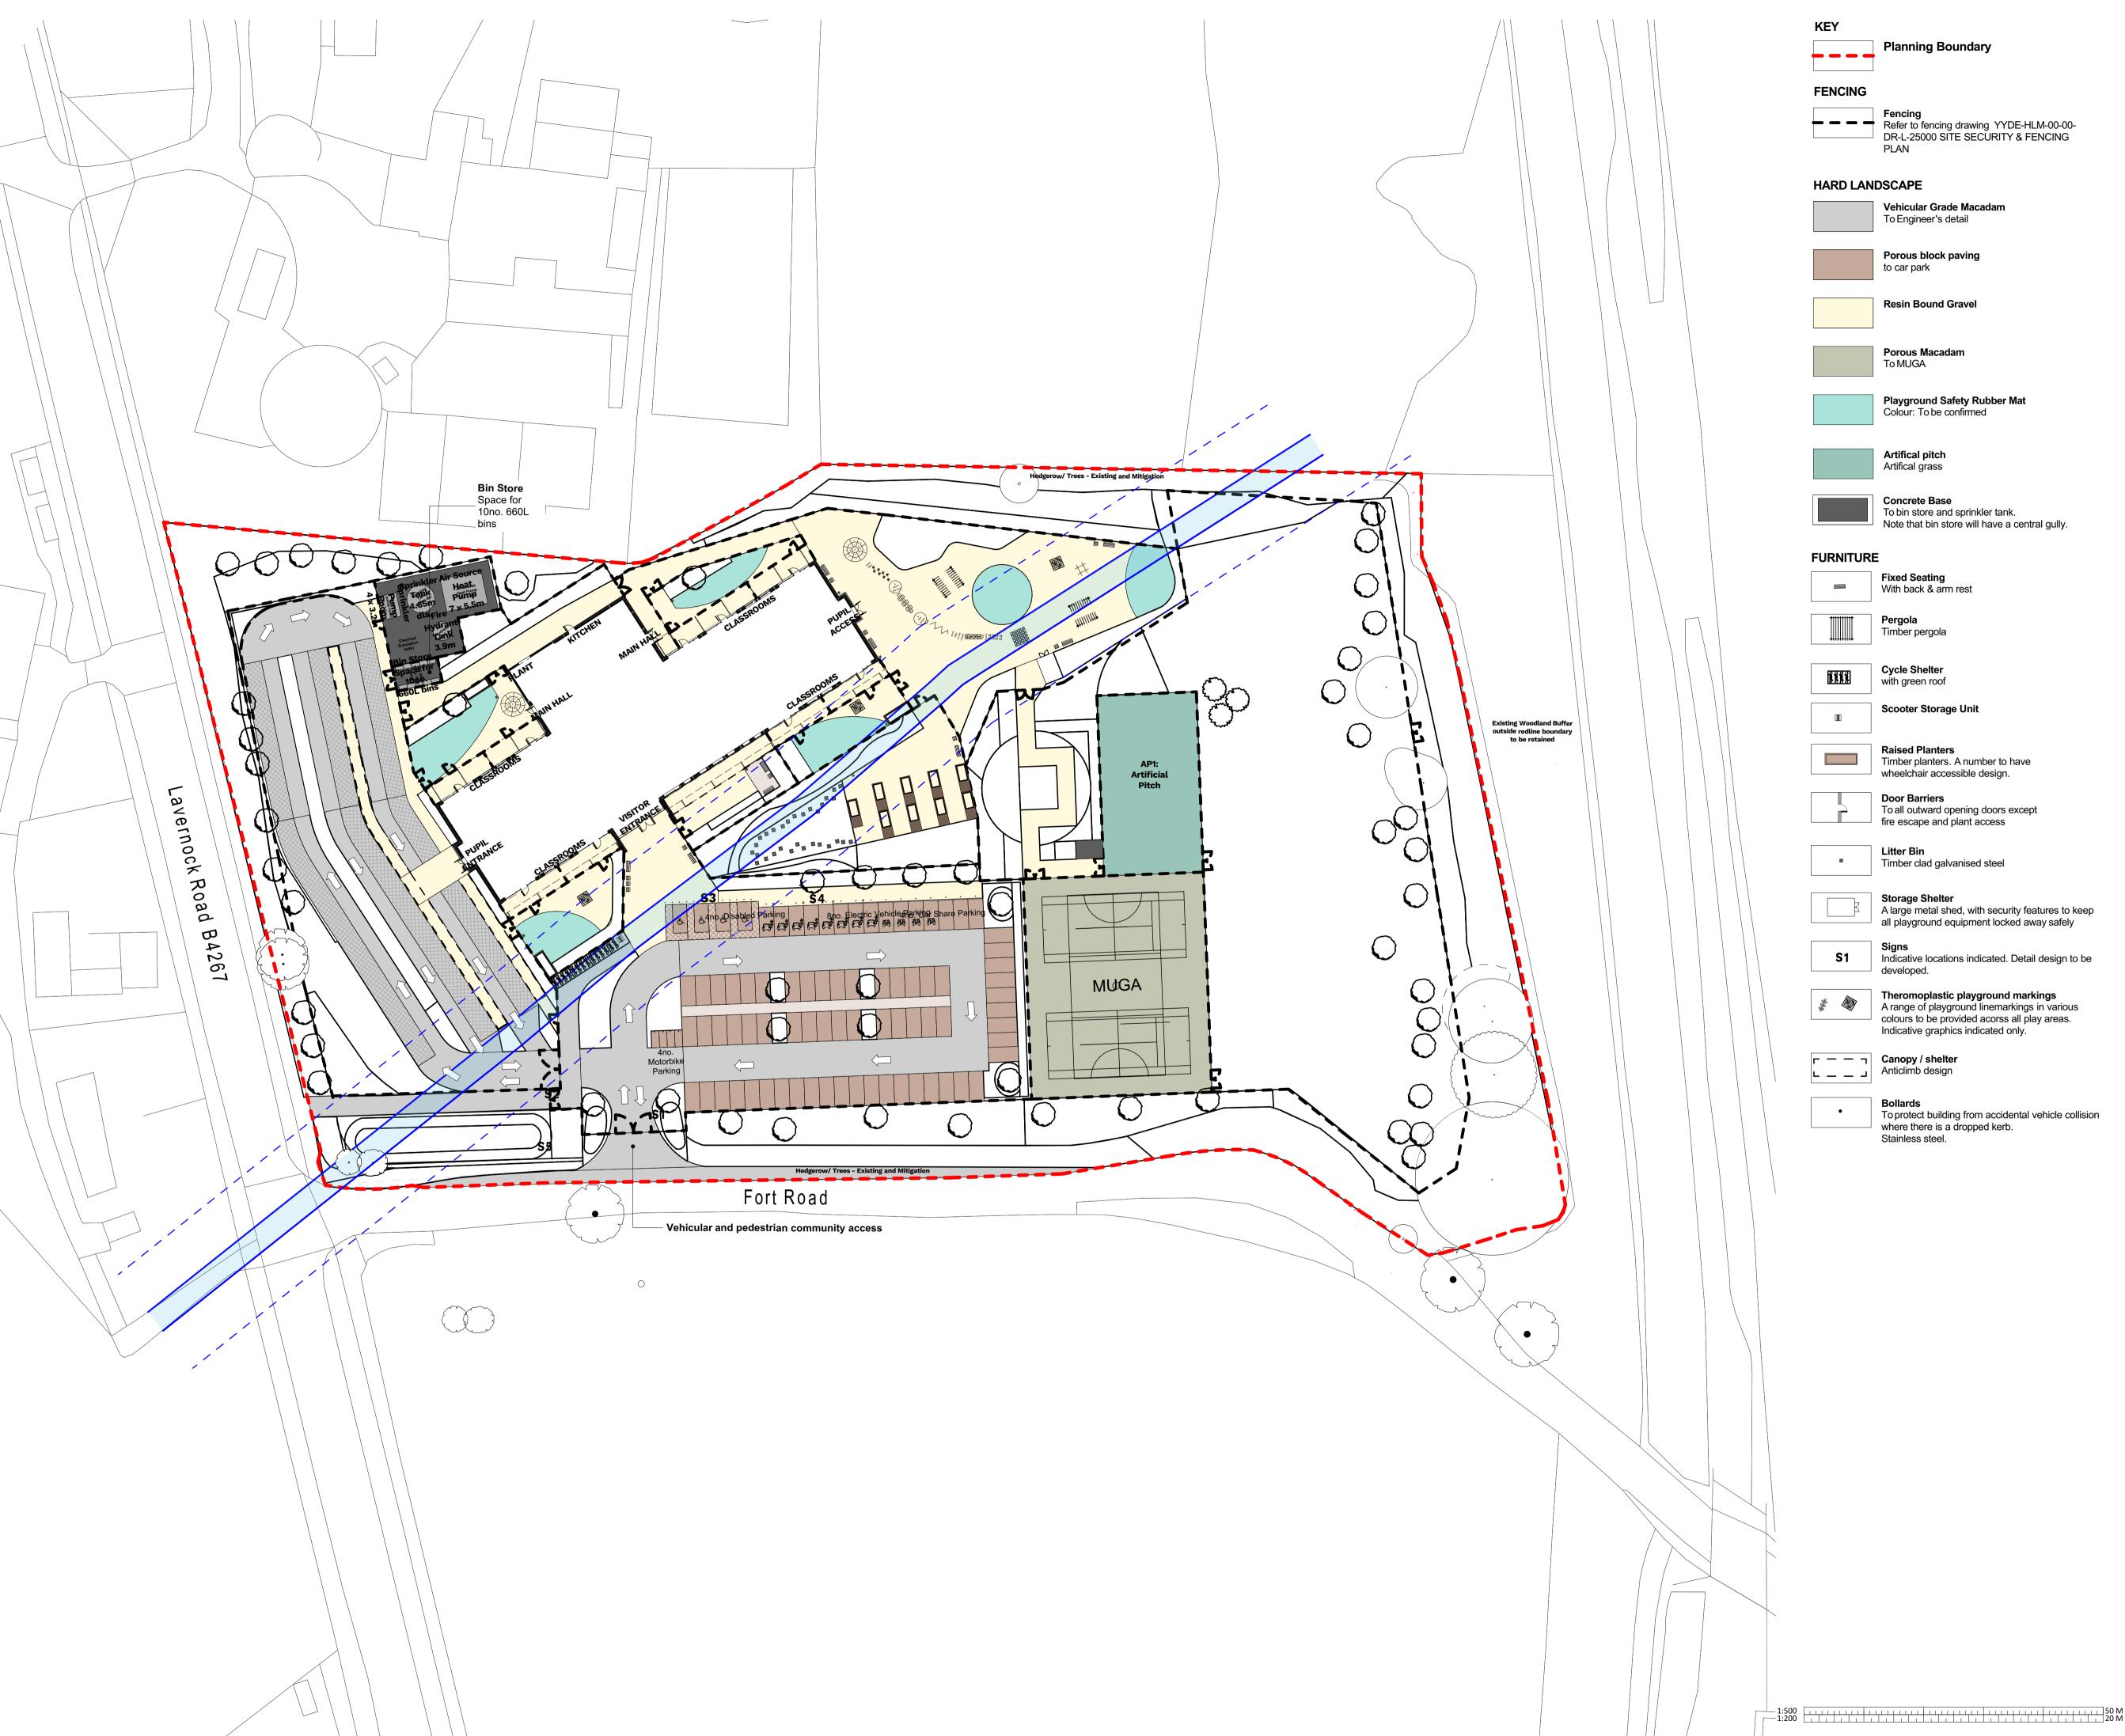

Planning Boundary

Fencing
Refer to fencing drawing YYDE-HLM-00-00DR-L-25000 SITE SECURITY & FENCING

HARD LANDSCAPE

Vehicular Grade Macadam To Engineer's detail

Porous block paving to car park

**Resin Bound Gravel** 

Porous Macadam To MUGA

Artifical pitch Artifical grass

To bin store and sprinkler tank. Note that bin store will have a central gully.

> Fixed Seating With back & arm rest

Timber pergola

Cycle Shelter with green roof

Raised Planters Timber planters. A number to have

**Door Barriers** To all outward opening doors except fire escape and plant access

Timber clad galvanised steel

Storage Shelter
A large metal shed, with security features to keep all playground equipment locked away safely

Signs
Indicative locations indicated. Detail design to be developed.

Theromoplastic playground markings
A range of playground linemarkings in various colours to be provided acorss all play areas. Indicative graphics indicated only.

Canopy / shelter
Anticlimb design

**Bollards**To protect building from accidental vehicle collision where there is a dropped kerb. Stainless steel.

Check all dimensions on site. Do not scale from this drawing Report any discrepancies and omissions to HLM Architects