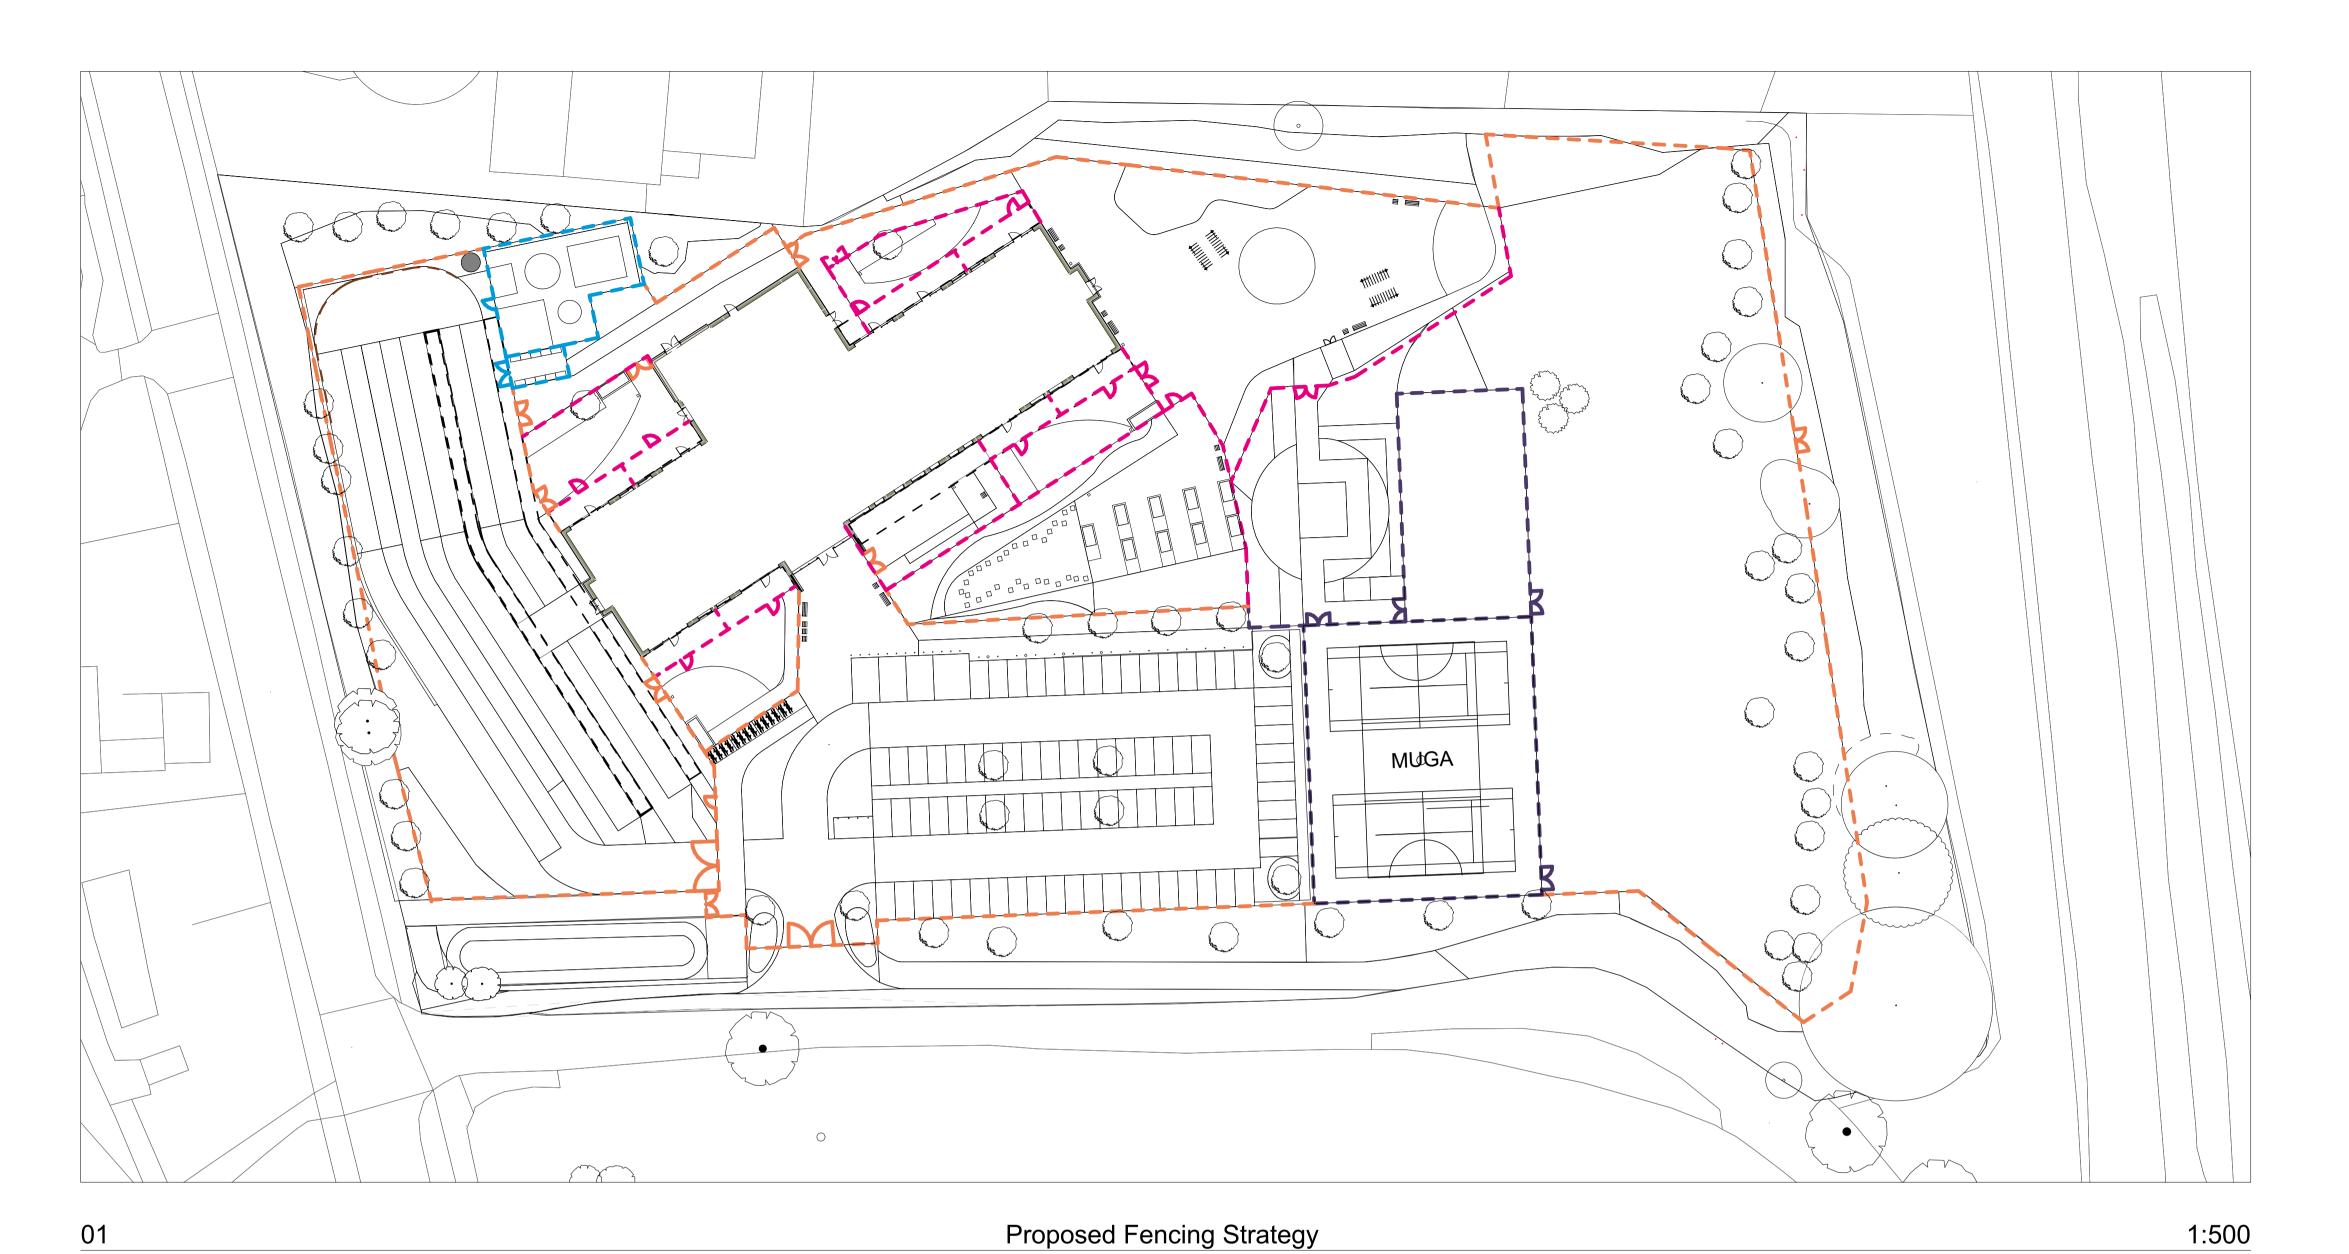

1:1000

Proposed Security Zoning

02

**FENCING** 

2.4M HIGH BOUNDARY FENCE Material: Weldmesh

3M HIGH BALL STOP FENCE TO MUGA Material: Weldmesh Colour: Black

2.4M HIGH TIMBER CLOSE BOARD FENCE Material: Timber

1.5M HIGH FENCE TO SEPERATE PLAYAREAS
Material: Metal bow top fence with round top pales

Colour: Black

└ Colour: Natural

Check all dimensions on site. Do not scale from this drawing Report any discrepancies and omissions to HLM Architects