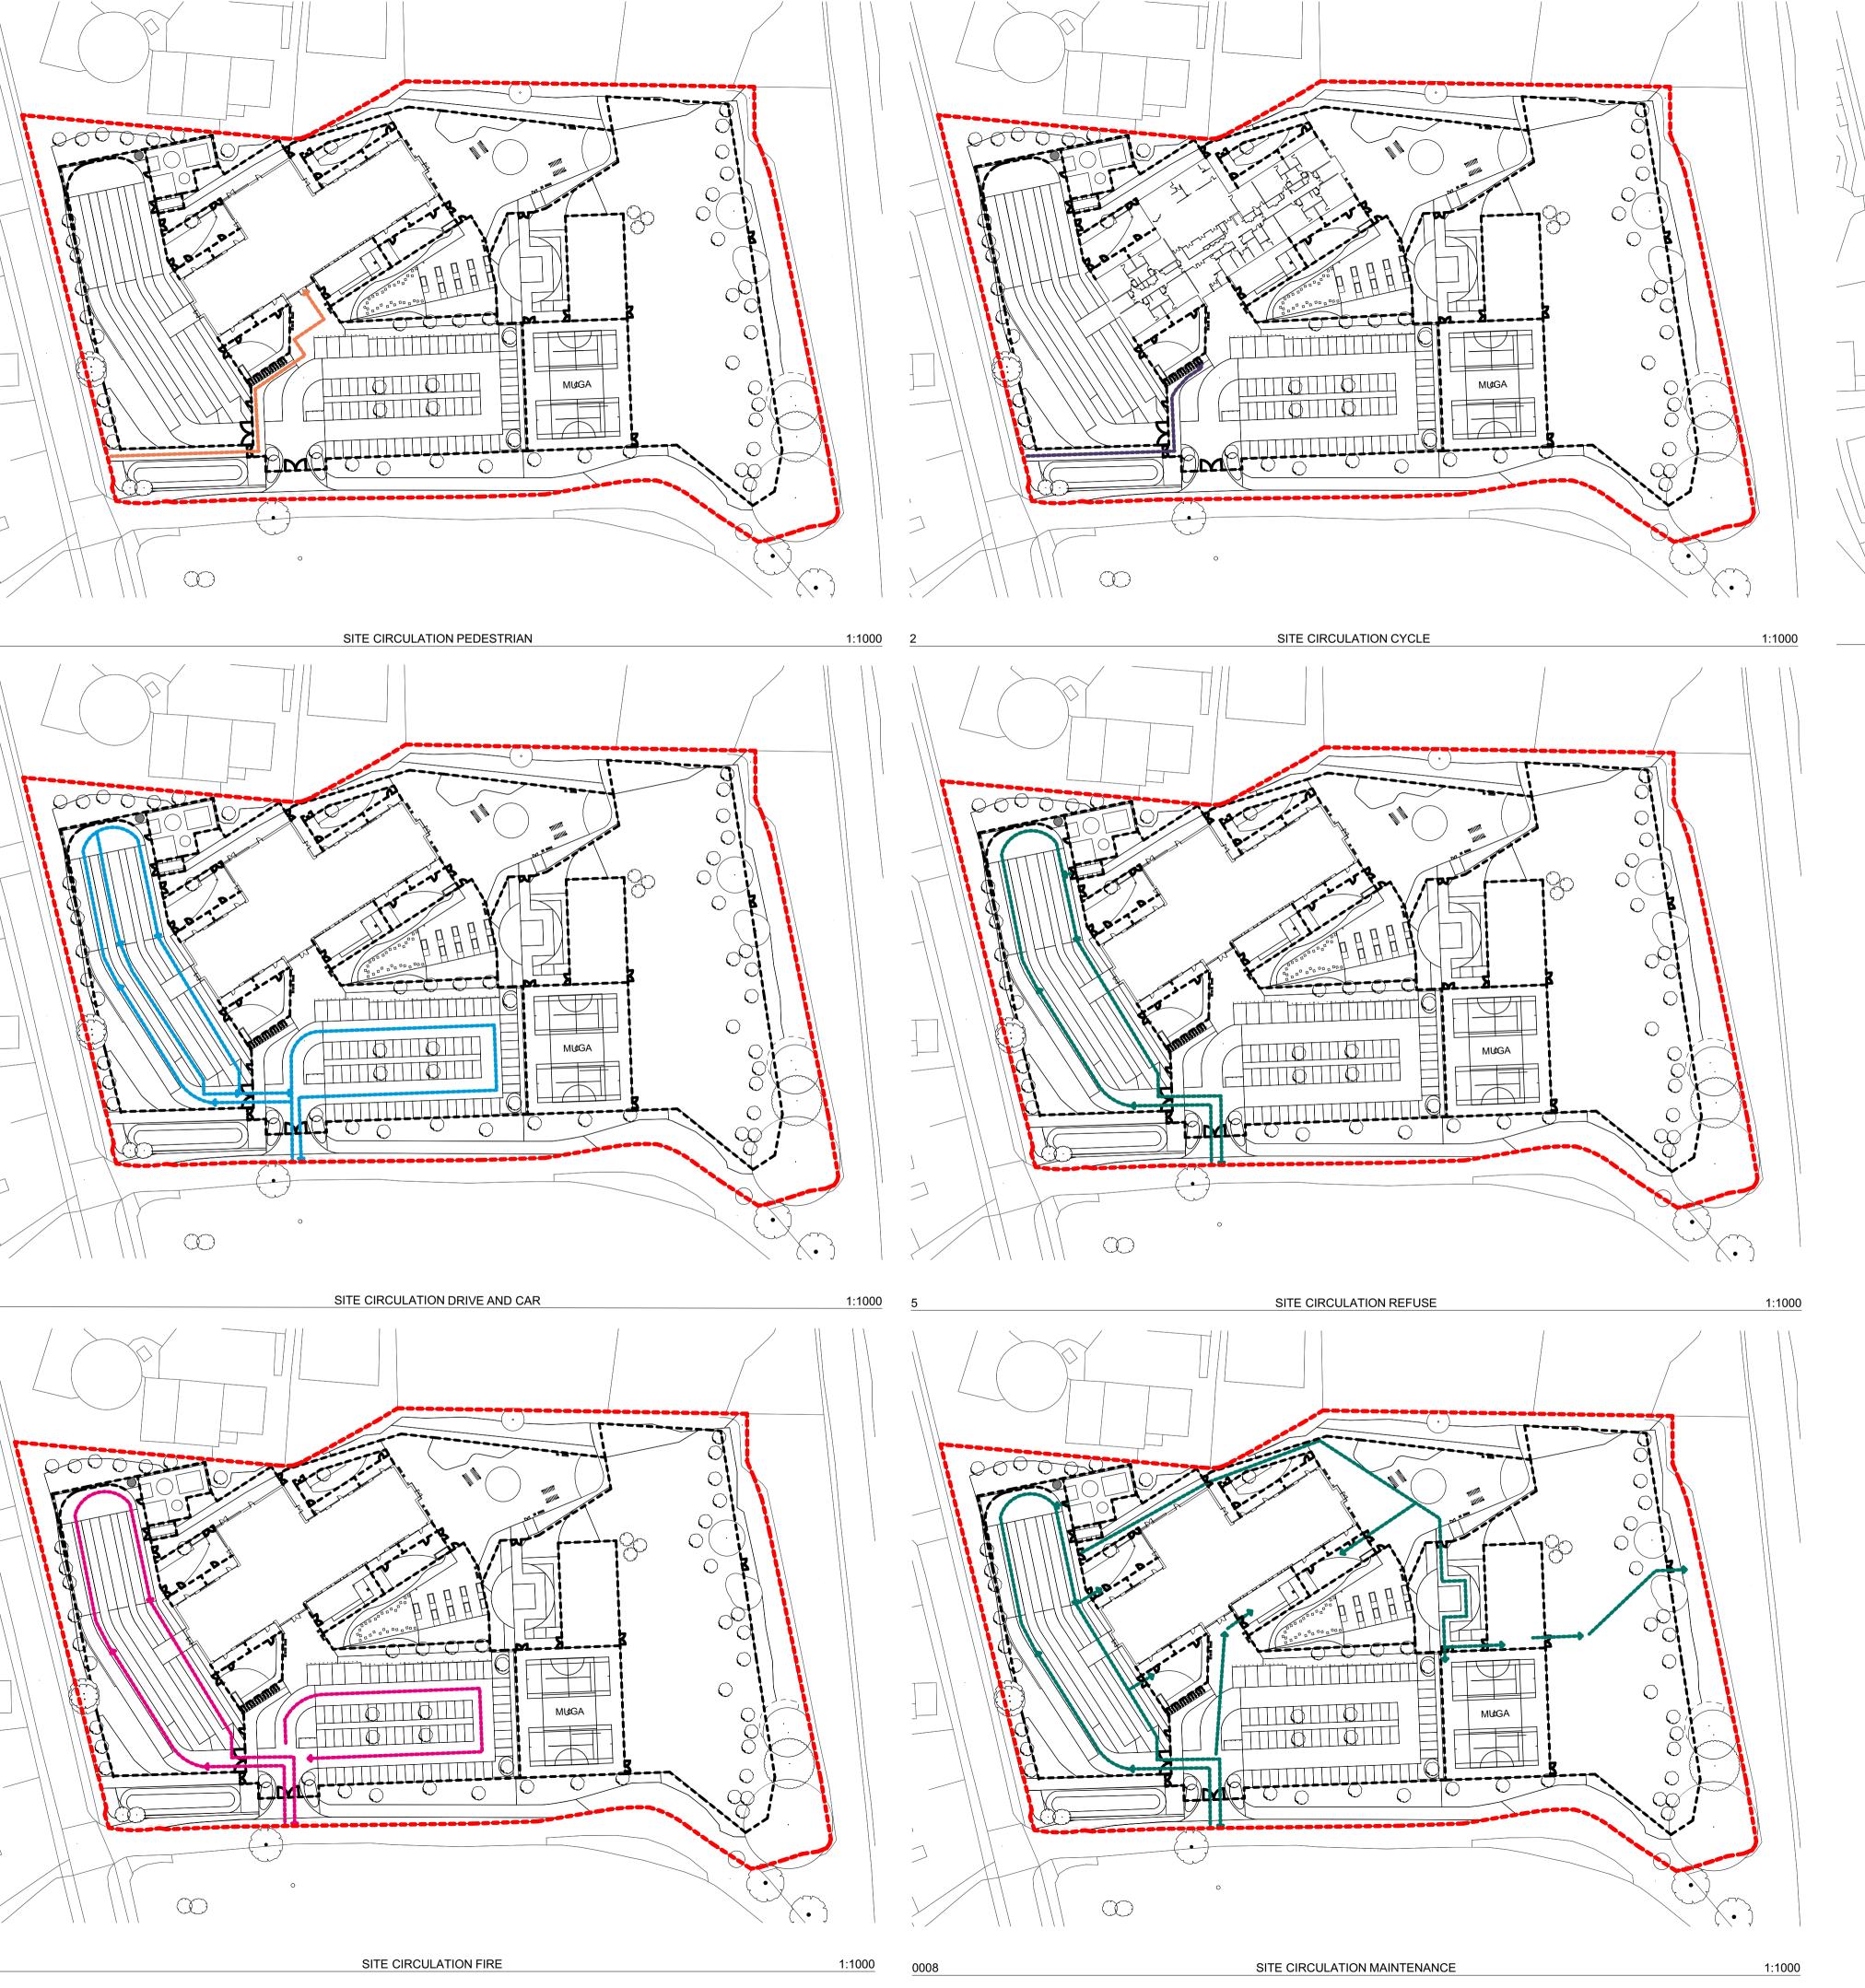

SITE CIRCULATION COMMUNITY

| Revisions Project |                             | Suitability<br>S4 |    |    |
|-------------------|-----------------------------|-------------------|----|----|
|                   |                             |                   |    |    |
| P01               | ISSUED FOR STAGE 3 REPORT   | 10.03.22          | SL | IB |
| P02               | ISSUED FOR PLANNING         | 24.03.2022        | SL | IB |
| P03               | ISSUED FOR STAGE 3 COMMENTS | 05.04.22          | SL | IB |
| P04               | ISSUED FOR PLANNING         | 06.10.22          | SL | ΙB |