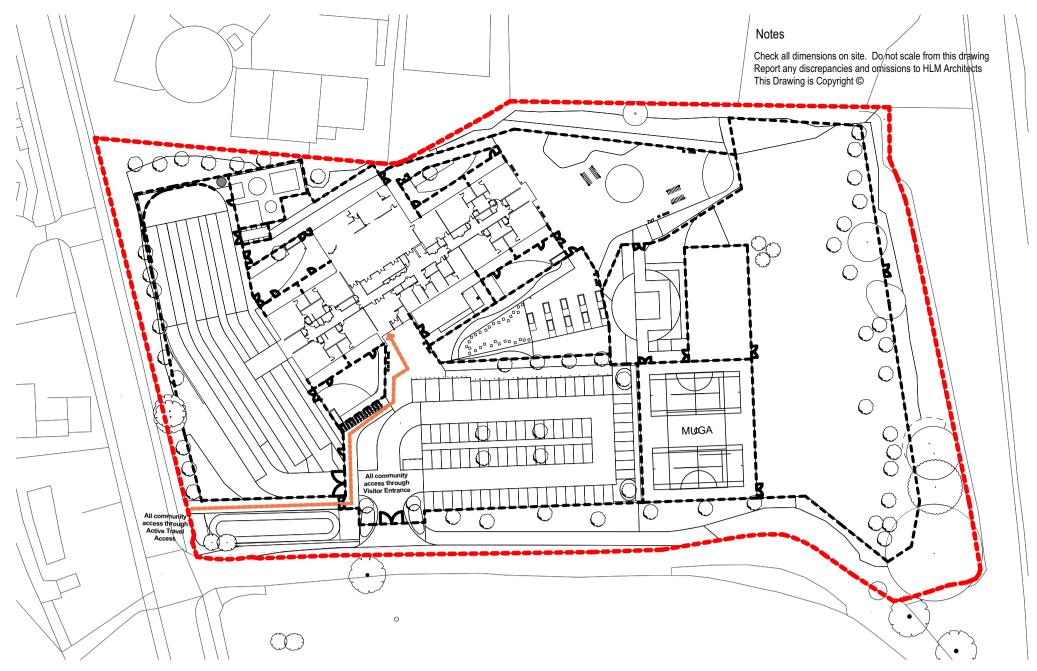

SITE CIRCULATION COMMUNITY

| Revisions Project |                             | Suitability<br>S4 |    |    |
|-------------------|-----------------------------|-------------------|----|----|
|                   |                             |                   |    |    |
| P01               | ISSUED FOR STAGE 3 REPORT   | 10.03.22          | SL | IB |
| P02               | ISSUED FOR PLANNING         | 24.03.2022        | SL | IB |
| P03               | ISSUED FOR STAGE 3 COMMENTS | 05.04.22          | SL | IB |
| P04               | ISSUED FOR PLANNING         | 06.10.22          | SL | ΙB |