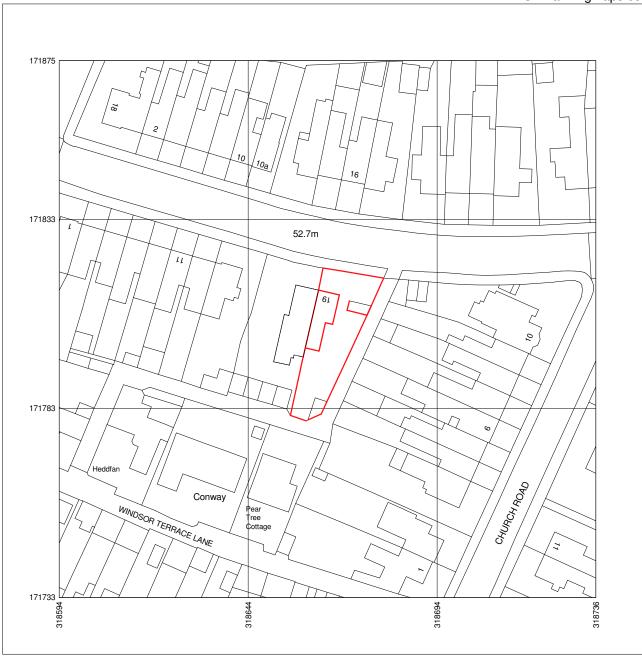

This map shows the area bounded by 318594 171733,318736 171733,318736 171875,318594 171875,318594 171733

 $\label{thm:continuous} \mbox{Reproduction in whole or part is prohibited without the prior permission of Ordnance Survey.}$ 

## 19 Clive Place- Garden Works

| Date            | Drawing No.        | Drawn by | Scale (@ A3) |     |
|-----------------|--------------------|----------|--------------|-----|
| January 22      | B100               | GCP      | 1:1000       |     |
| Client          | Drawing Name       |          |              | REV |
| Mr & Mrs Barker | Site Location Plan |          |              |     |