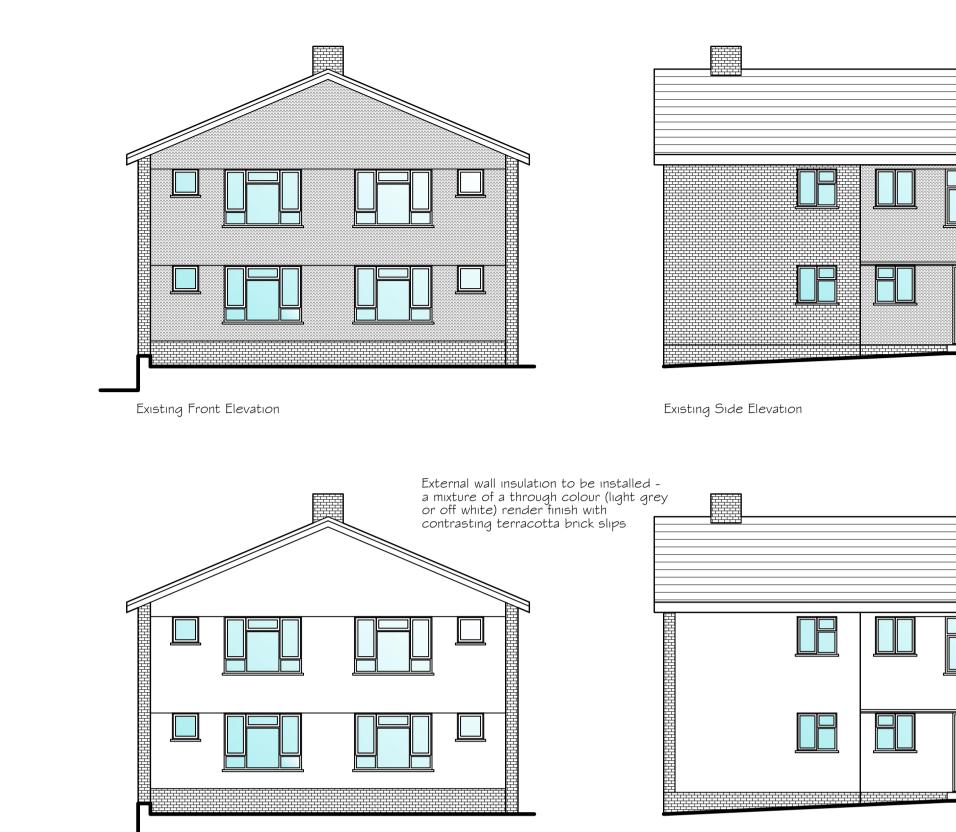

Proposed Side Elevation

Proposed Front Elevation

Existing Site Plan at 1:500 Scale

Proposed Site Plan at 1:500 Scale

Existing Rear Elevation

Proposed Rear Elevation

Proposed Side Elevation

Site Location Plan at 1:1000 Scale

| Tecta Associate<br>Mobile: - 0776580040                                                           |                           |                 |
|---------------------------------------------------------------------------------------------------|---------------------------|-----------------|
| MODILE: - 0776500040                                                                              | 5                         |                 |
| E-mail: info@tecta-associates                                                                     | .co.uk                    |                 |
| Title:<br>External Wall Insulation Work                                                           | Date:                     | Scale:          |
| Plassey House, Plassey Street, Penarth, CF64 TER<br>Existing & Proposed Elevations (EWI Finishes) | Aug 2022                  | : 00<br>(At A ) |
| Client:                                                                                           | Number:                   |                 |
| Vale Of Glamorgan County Council<br>The Alps Depot, Alps Quarry Road, Wenvoe, CF5 GAA             | TAL22/31/01               |                 |
| o not scale from this drawing, all dimensions must be checked on site.                            | C Tecta Associates Limite |                 |