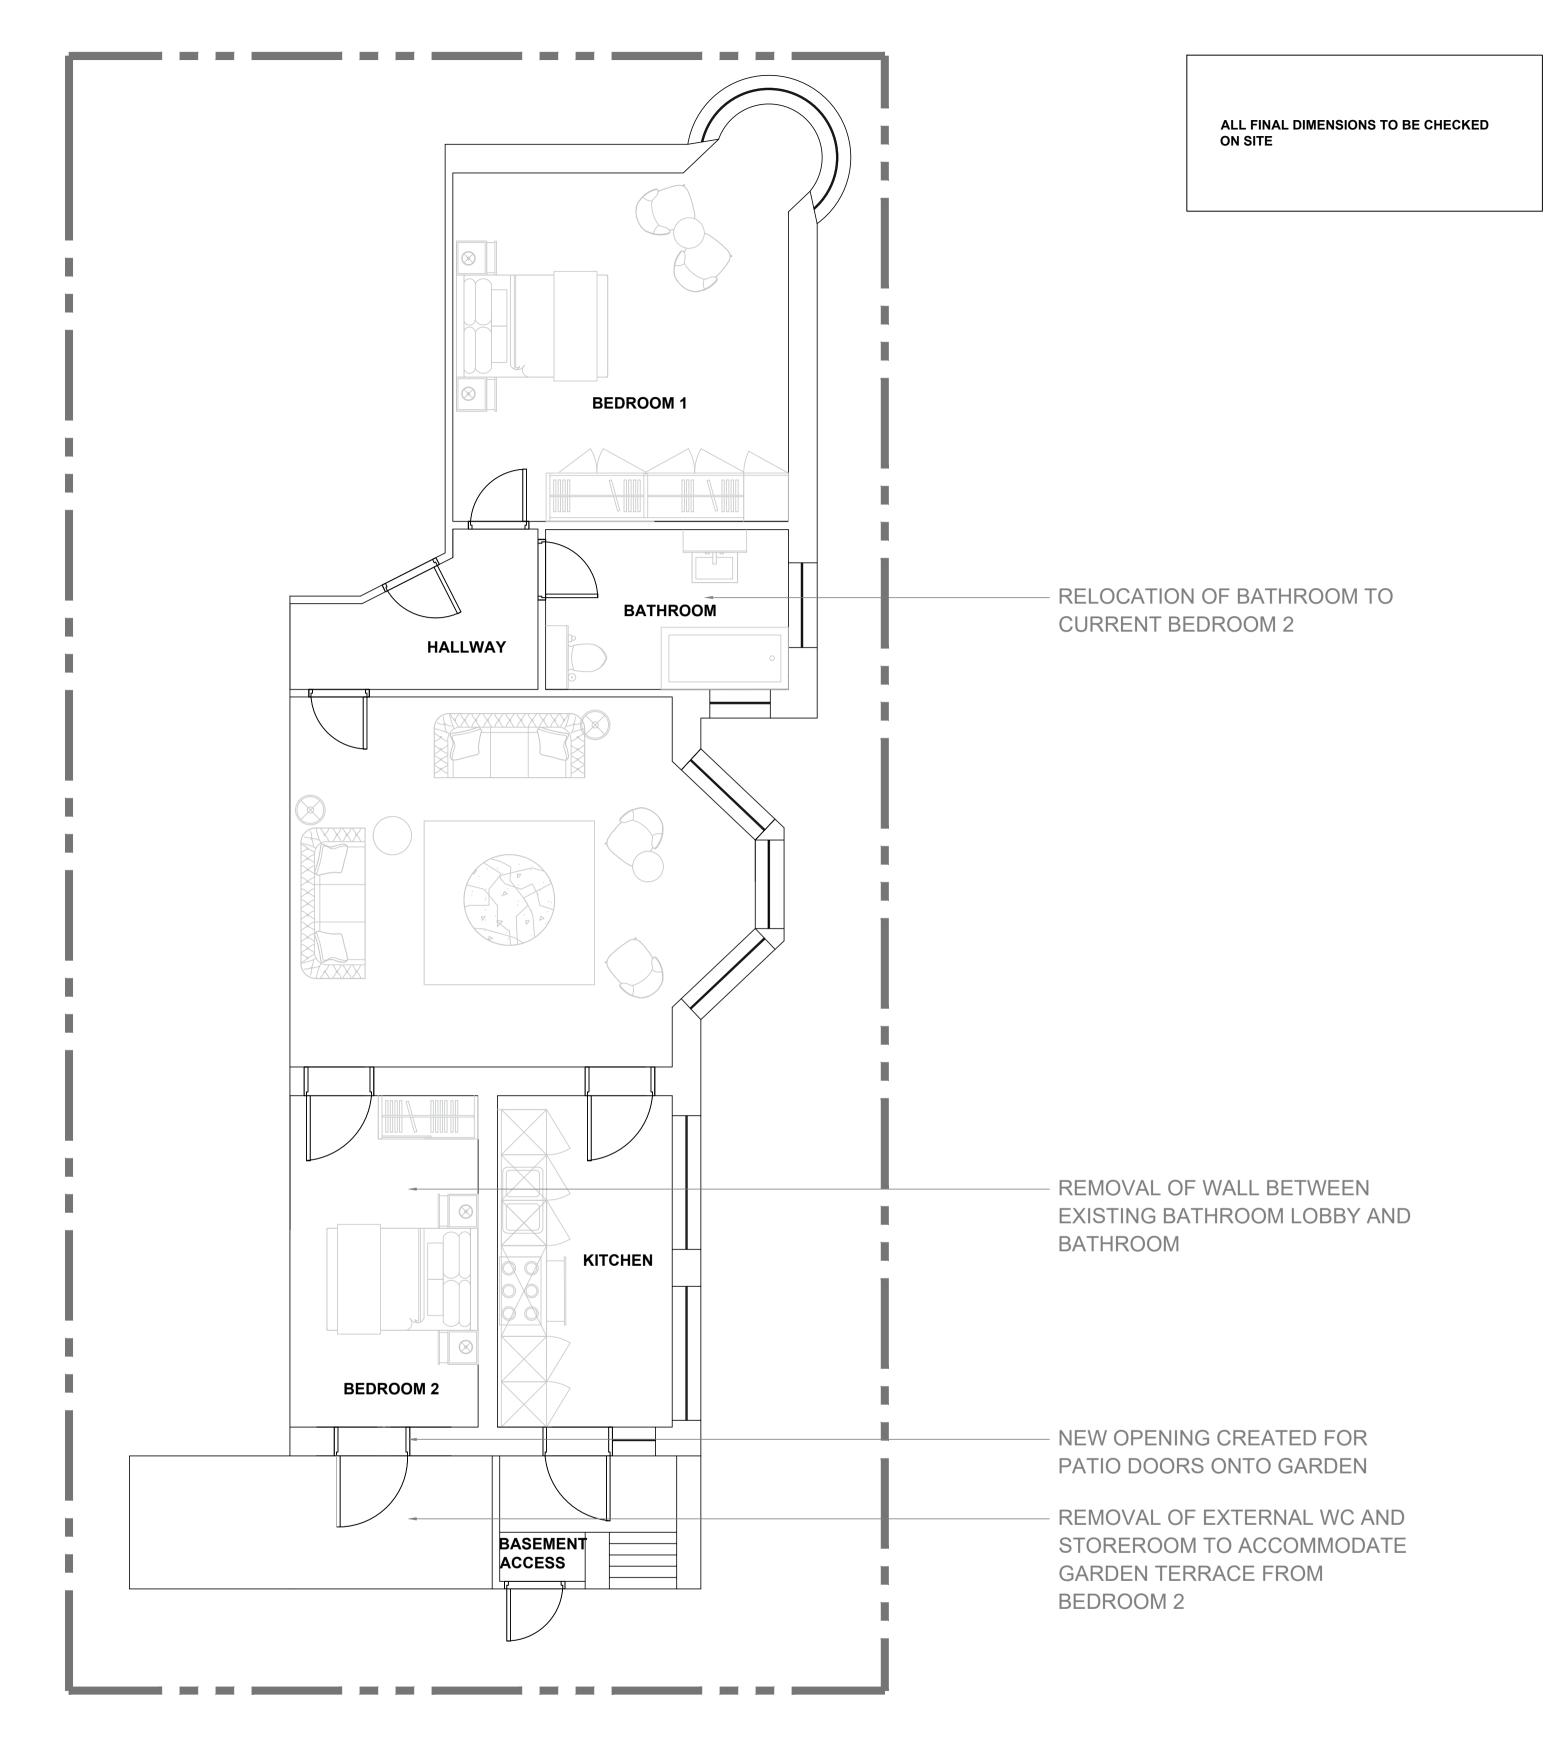

0 1 EXISTING GENERAL ARRANGEMENT PLAN - GROUND FLOOR SCALE 1:50 @ A1

PROPOSED GENERAL ARRANGEMENT PLAN - GROUND FLOOF

| NOTES:  DO NOT SCALE FROM THIS DRAWING ALL DRAWINGS TO BE CHECKED ON SITE COPYRIGHT  PROTECTED  - THIS DRAWING IS TO BE READ IN CONJUNCTION WITH SPECIFICATIONS SCHEDULES & DRAWINGS BY THE DESIGNER                                                                                                                                                                                                      |          | Revisions Comment | Date DrawnChecked Location Plan (NTS) |                    |                 | MR & MRS PETERSEN-JONE           |               | ER ROAD        |
|-----------------------------------------------------------------------------------------------------------------------------------------------------------------------------------------------------------------------------------------------------------------------------------------------------------------------------------------------------------------------------------------------------------|----------|-------------------|---------------------------------------|--------------------|-----------------|----------------------------------|---------------|----------------|
| - ALL DIMENSIONS TO BE CHECKED ON SITE PRIOR TO MANUFACTURE. ROD DRAWINGS TO BE ISSUED FOR DESIGNER COMMENT SAMPLE OF ALL FINISHES TO BE SUBMITTED TO DESIGNER FOR APPROVAL ALL DISCREPANCIES AND OMISSIONS ON SITE MUST BE REPORTED TO DESIGNER FOR THEIR COMMENTS OR APPROVAL PRIOR TO COMMENCING WORK ALL ELECTRICAL, LIGHTING, HVAC AND PLUMBING ISSUES TO BE REFERRED TO ENGINEERS DRAWINGS PRIOR TO | MENTS OR |                   |                                       |                    |                 | EXISTING AND PE<br>GENERAL ARRAN |               |                |
| COMMENCEMENT OF WORKS.  — THE DESIGNS ARE SUBJECT TO APPROVAL BY STATUTORY AUTHORITIES AND ANY NECESSARY ALTERNATIONS SHOULD BE MADE IF REQUIRED TO COMPLY WITH STATUTORY REQUIREMENTS.                                                                                                                                                                                                                   |          |                   |                                       | Drawing No. RR_101 | Date<br>11/2022 | Scale<br>1:50 @ A1               | Revision<br>— | Drawn By<br>CG |