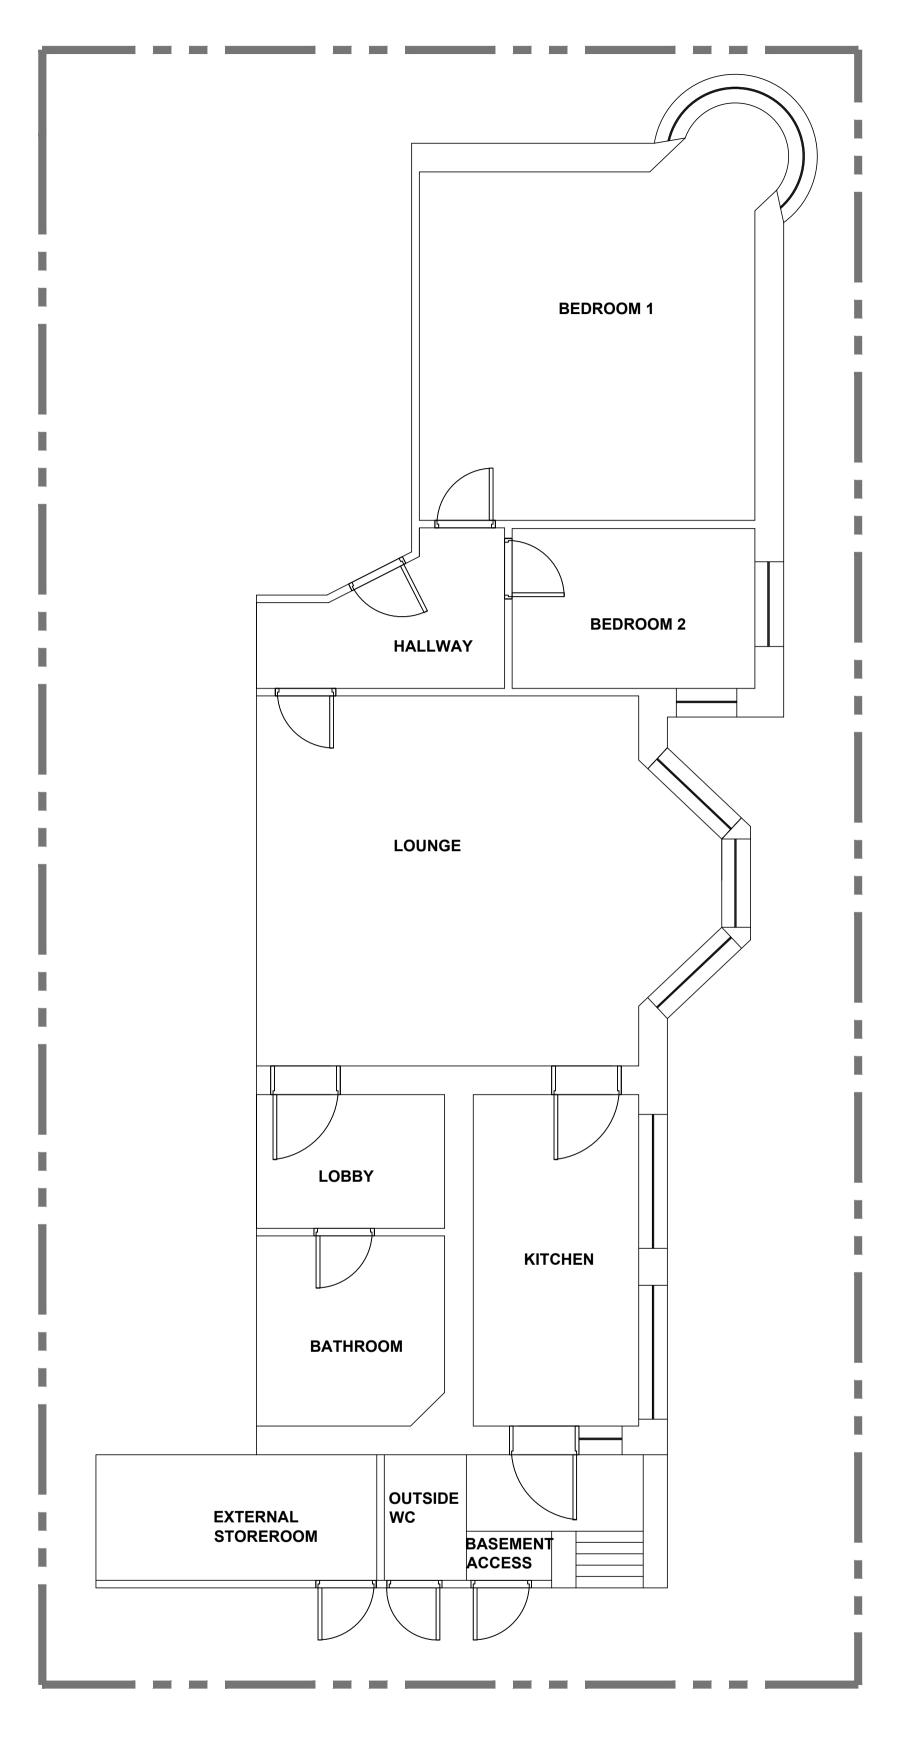

0 1 EXISTING GENERAL ARRANGEMENT PLAN - GROUND FLOOR SCALE 1:50 @ A1

PROPOSED GENERAL ARRANGEMENT PLAN - GROUND FLOOF

| NOTES:  DO NOT SCALE FROM THIS DRAWING ALL DRAWINGS TO BE CHECKED ON SITE COPYRIGHT  PROTECTED  - THIS DRAWING IS TO BE READ IN CONJUNCTION WITH SPECIFICATIONS SCHEDULES & DRAWINGS BY THE DESIGNER                                                                                                                                                                                                      |          | Revisions Comment | Date DrawnChecked Location Plan (NTS) |                    |                 | MR & MRS PETERSEN-JONE           |               | ER ROAD        |
|-----------------------------------------------------------------------------------------------------------------------------------------------------------------------------------------------------------------------------------------------------------------------------------------------------------------------------------------------------------------------------------------------------------|----------|-------------------|---------------------------------------|--------------------|-----------------|----------------------------------|---------------|----------------|
| - ALL DIMENSIONS TO BE CHECKED ON SITE PRIOR TO MANUFACTURE. ROD DRAWINGS TO BE ISSUED FOR DESIGNER COMMENT SAMPLE OF ALL FINISHES TO BE SUBMITTED TO DESIGNER FOR APPROVAL ALL DISCREPANCIES AND OMISSIONS ON SITE MUST BE REPORTED TO DESIGNER FOR THEIR COMMENTS OR APPROVAL PRIOR TO COMMENCING WORK ALL ELECTRICAL, LIGHTING, HVAC AND PLUMBING ISSUES TO BE REFERRED TO ENGINEERS DRAWINGS PRIOR TO | MENTS OR |                   |                                       |                    |                 | EXISTING AND PE<br>GENERAL ARRAN |               |                |
| COMMENCEMENT OF WORKS.  — THE DESIGNS ARE SUBJECT TO APPROVAL BY STATUTORY AUTHORITIES AND ANY NECESSARY ALTERNATIONS SHOULD BE MADE IF REQUIRED TO COMPLY WITH STATUTORY REQUIREMENTS.                                                                                                                                                                                                                   |          |                   |                                       | Drawing No. RR_101 | Date<br>11/2022 | Scale<br>1:50 @ A1               | Revision<br>— | Drawn By<br>CG |