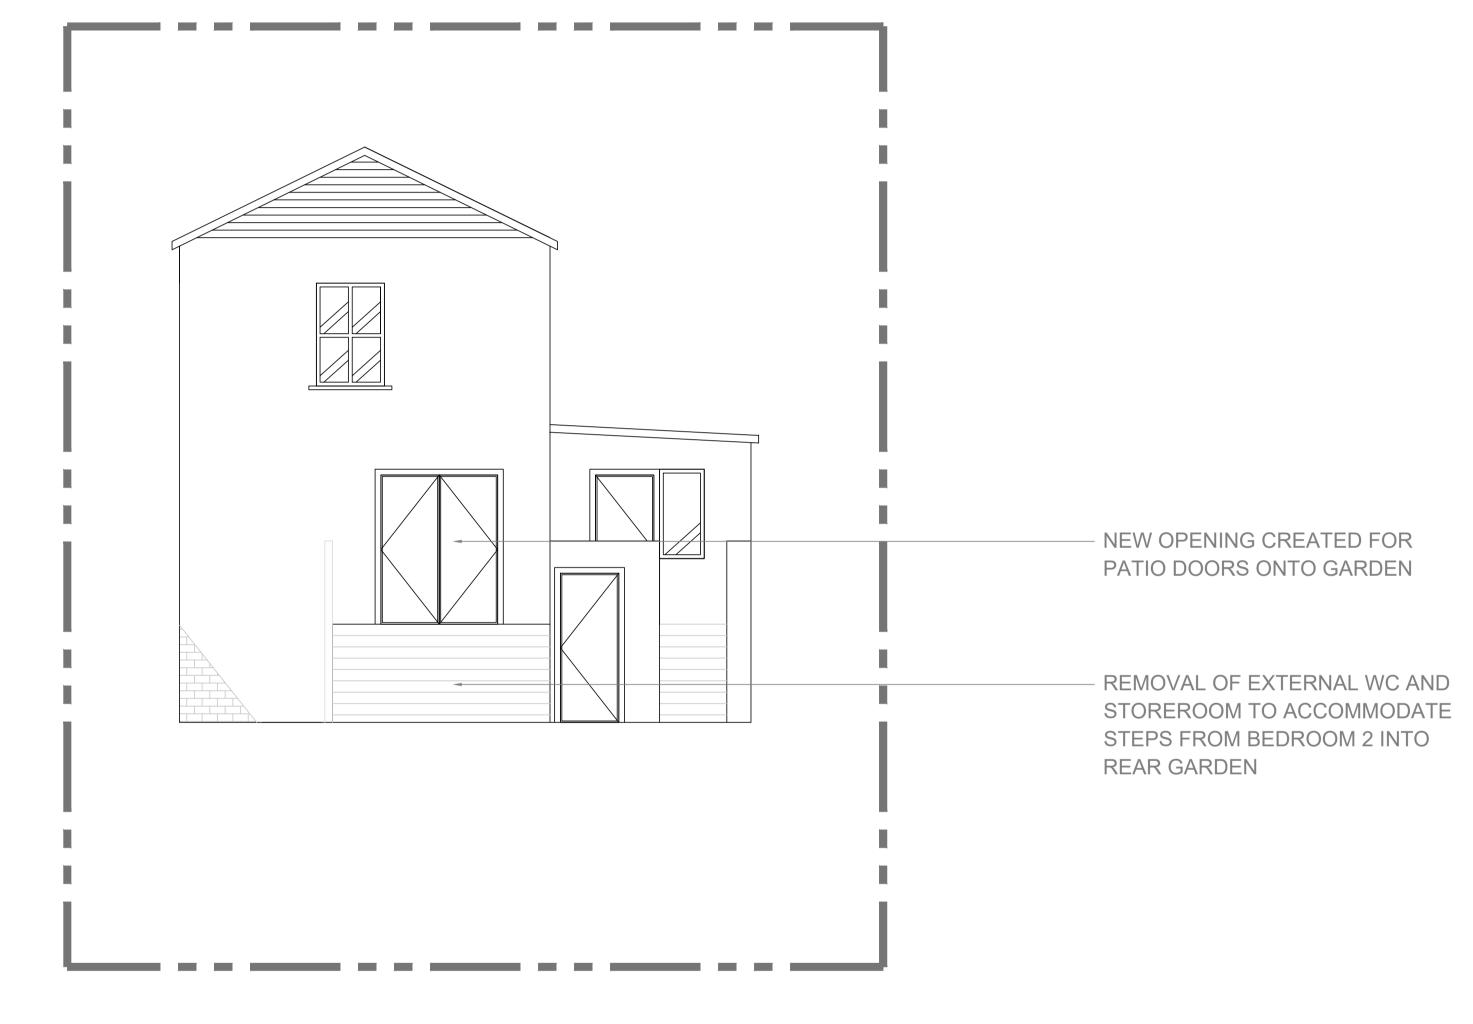

ALL FINAL DIMENSIONS TO BE CHECKED ON SITE

0 1 EXISTING REAR ELEVATION SCALE 1:50 @ A1

PROPOSED REAR ELEVATION
SCALE 1:50 @ A1

| NOTES:  DO NOT SCALE FROM THIS DRAWING ALL DRAWINGS TO BE CHECKED ON SITE COPYRIGHT PROTECTED  - THIS DRAWING IS TO BE READ IN CONJUNCTION WITH SPECIFICATIONS SCHEDULES & DRAWINGS BY THE DESIGNER.  - ALL DIMENSIONS TO BE CHECKED ON SITE PRIOR TO MANUFACTURE. ROD DRAWINGS TO BE ISSUED FOR DESIGNER COMMENT.  - SAMPLE OF ALL FINISHES TO BE SUBMITTED TO DESIGNER FOR APPROVAL.  - ALL DISCREPANCIES AND OMISSIONS ON SITE MUST BE REPORTED TO DESIGNER FOR THEIR COMMENTS OR APPROVAL PRIOR TO COMMENCING WORK.  - ALL ELECTRICAL, LIGHTING, HVAC AND PLUMBING ISSUES TO BE REFERRED TO ENGINEERS DRAWINGS PRIOR TO COMMENCEMENT OF WORKS.  - THE DESIGNS ARE SUBJECT TO APPROVAL BY STATUTORY AUTHORITIES AND ANY NECESSARY ALTERNATIONS SHOULD BE MADE IF REQUIRED TO COMPLY WITH STATUTORY REQUIREMENTS. |  | Revisions Comment | Date DrawnChecked Location Plan (NTS) |                    |                | Client MR & MRS PETERSEN-JONES    |               | R ROAD         |
|---------------------------------------------------------------------------------------------------------------------------------------------------------------------------------------------------------------------------------------------------------------------------------------------------------------------------------------------------------------------------------------------------------------------------------------------------------------------------------------------------------------------------------------------------------------------------------------------------------------------------------------------------------------------------------------------------------------------------------------------------------------------------------------------------------------------|--|-------------------|---------------------------------------|--------------------|----------------|-----------------------------------|---------------|----------------|
|                                                                                                                                                                                                                                                                                                                                                                                                                                                                                                                                                                                                                                                                                                                                                                                                                     |  |                   |                                       |                    |                | EXISTING AND PR<br>REAR ELEVATION |               | OPT 3          |
|                                                                                                                                                                                                                                                                                                                                                                                                                                                                                                                                                                                                                                                                                                                                                                                                                     |  |                   |                                       | Drawing No. RR_106 | Date 21/7/2022 | Scale<br>1:50 @ A1                | Revision<br>— | Drawn By<br>CG |