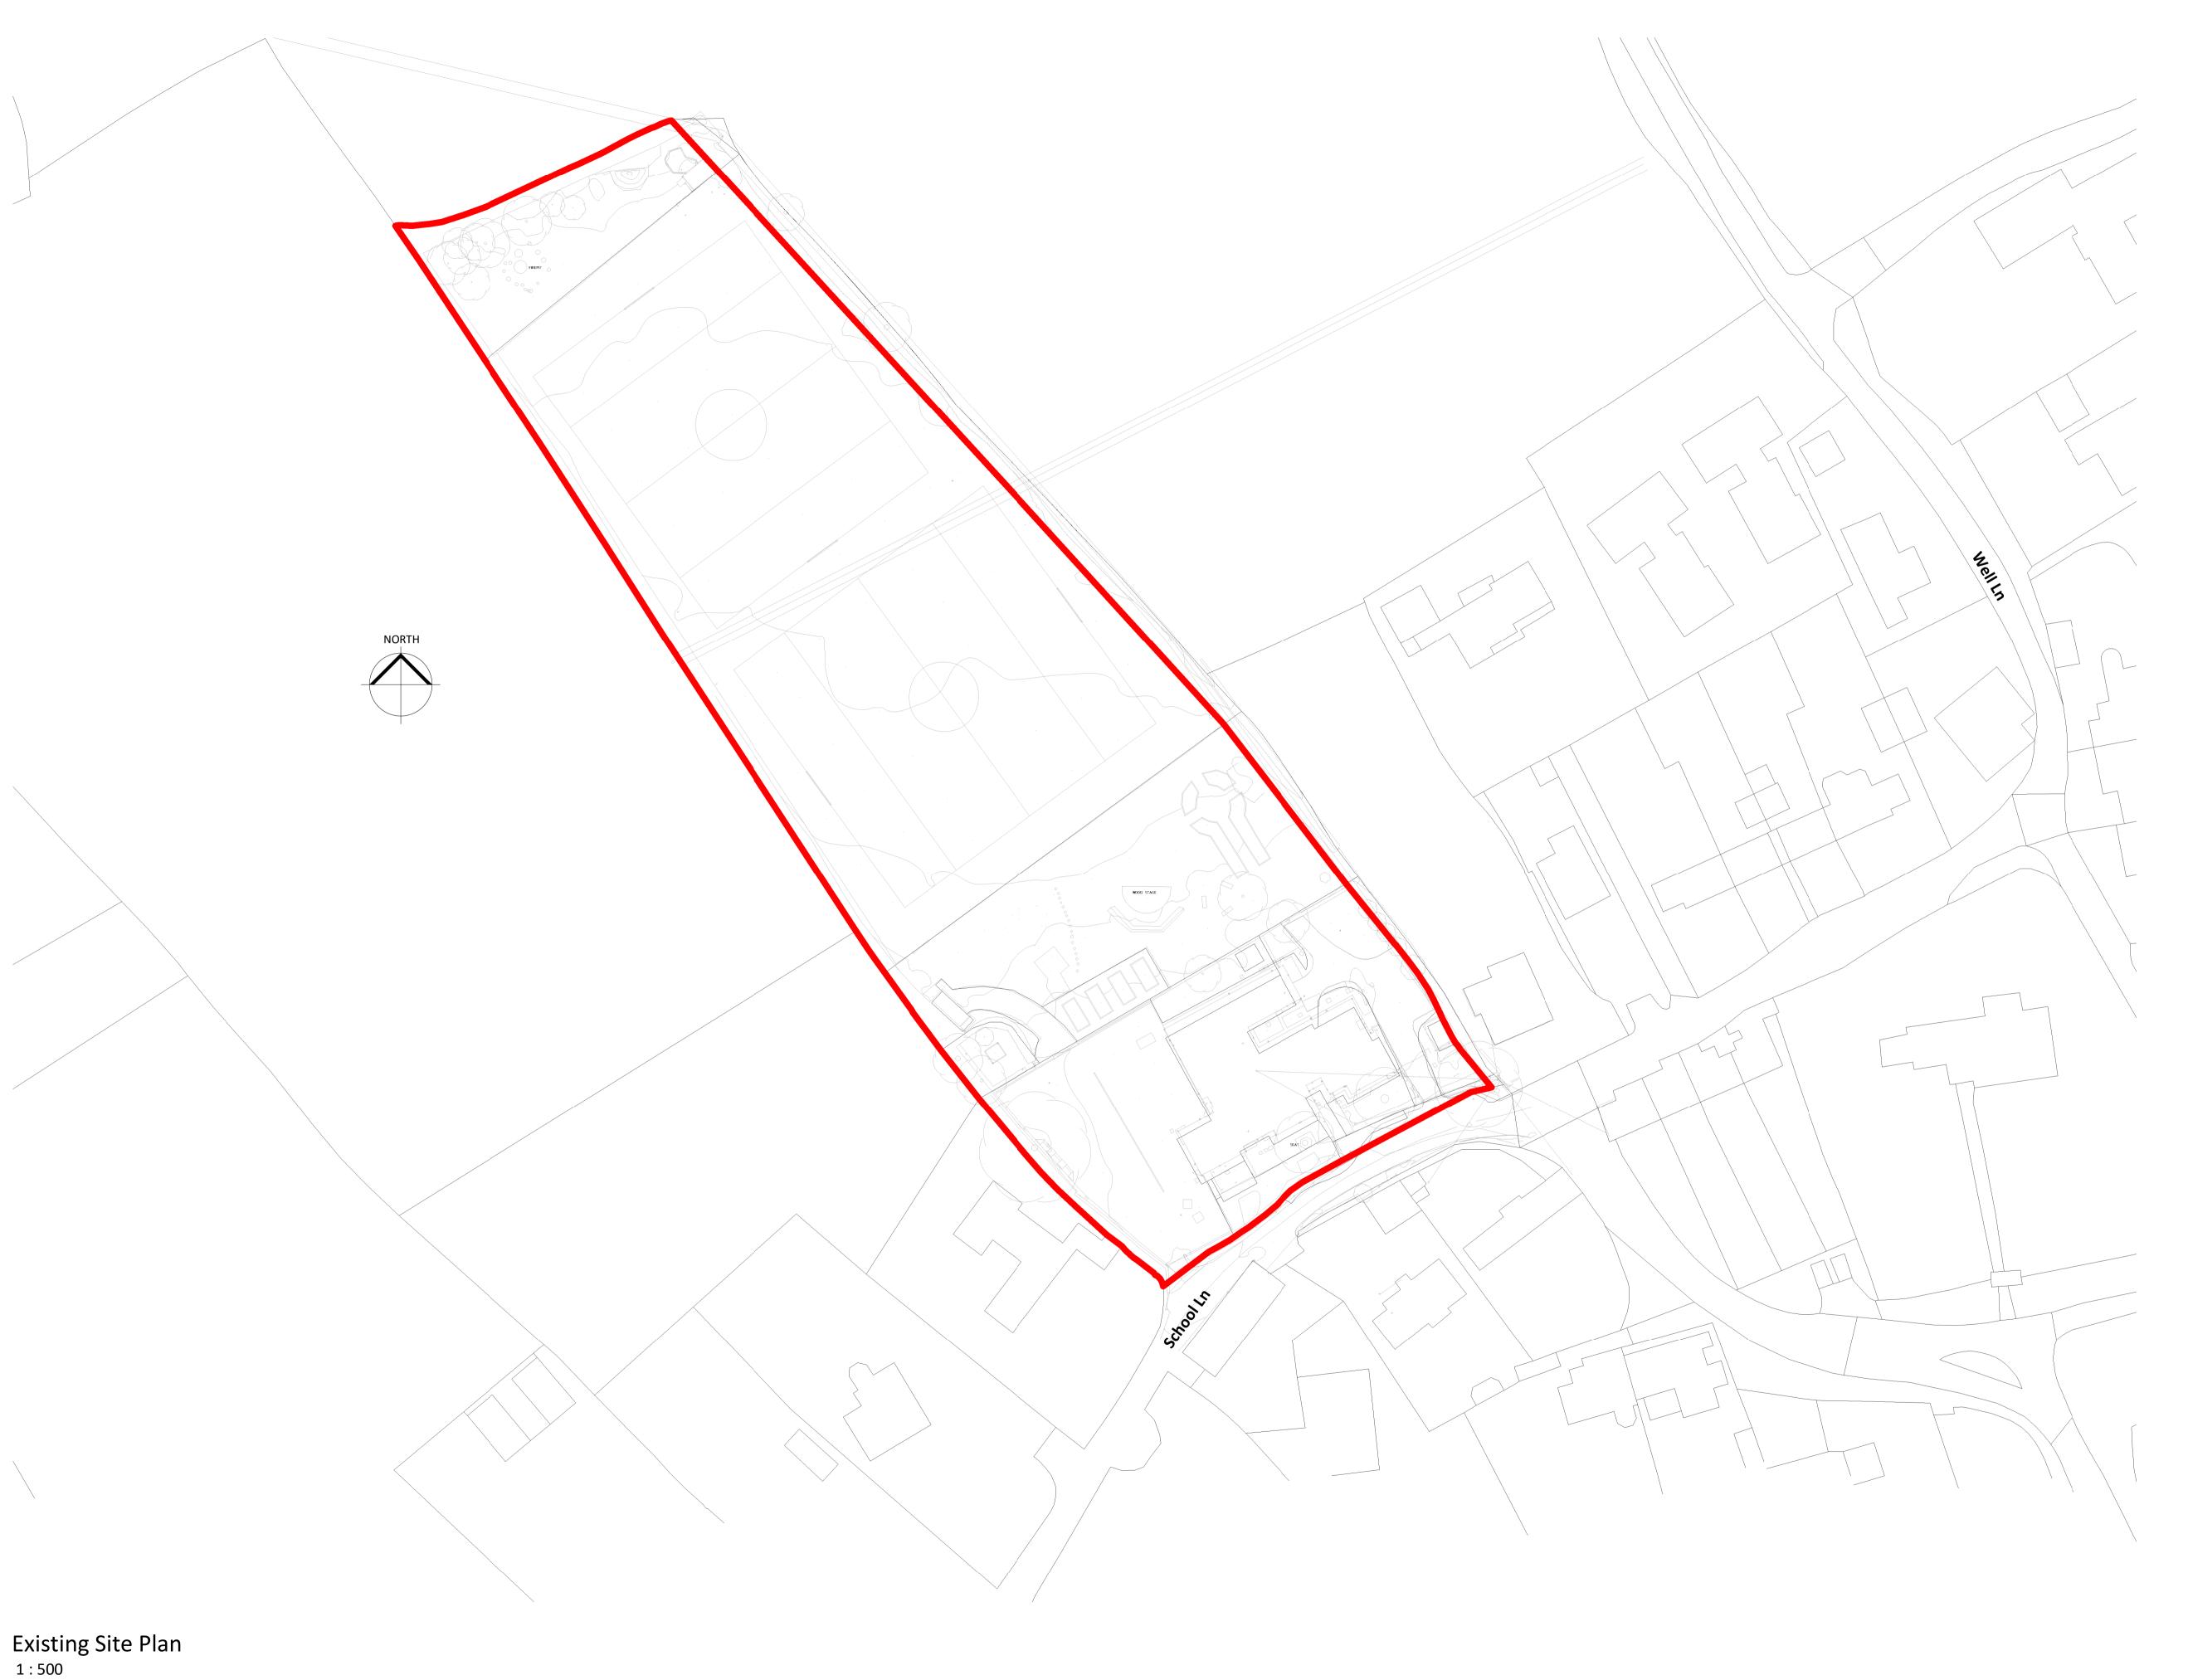

Vale of Glamorgan Council

CHECKED BY

REVISED BY

ORIGINATOR NO

St Nicholas Church In Wales Primary School

St. Nicholas, Vale of Glamorgan

DRAWING TITLE

Existing Site Plan