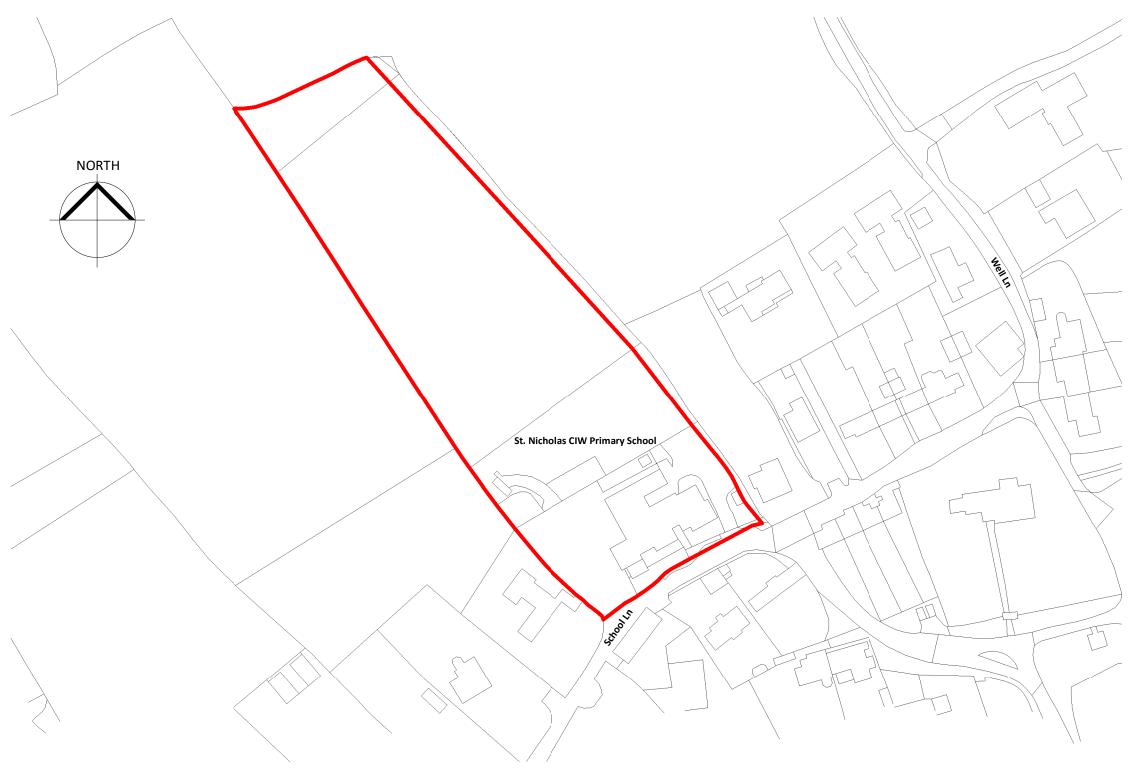

Site Location Plan

1:1250

Responsibility is not accepted for errors made by others in scaling from this drawing.

All construction information should be taken from figured dimensions only.

| PL | PL03 | 29/06/2020 Planning Issue. | PL | PL01 | 11/06/2020 Pre-application consultation issue. | | PL01 | 11/06/2020 Pre-application consultation issue. | | PL01 | PL01 | PL02 |

## STRIDE TREGLOW

PL09 02/12/2021 Planning pre-application consultation issue.

www.stridetreglown.c

© Stride Treglown Limited 202

152853

PL\_PL09

PROJEC

St Nicholas Church In Wales Primary School St. Nicholas, Vale of Glamorgan

DRAWING TITLE

Site Location Plan

SCALE

PL: Authorized and accepted

DRAWING USAGE:

PROJECT - ORIGINATOR - VOLUME - LEVEL - TYPE - ROLE - CLASS, - NUMBER STATUS\_REVISION

SNPS-STL-XX-XX-DR-A-0001