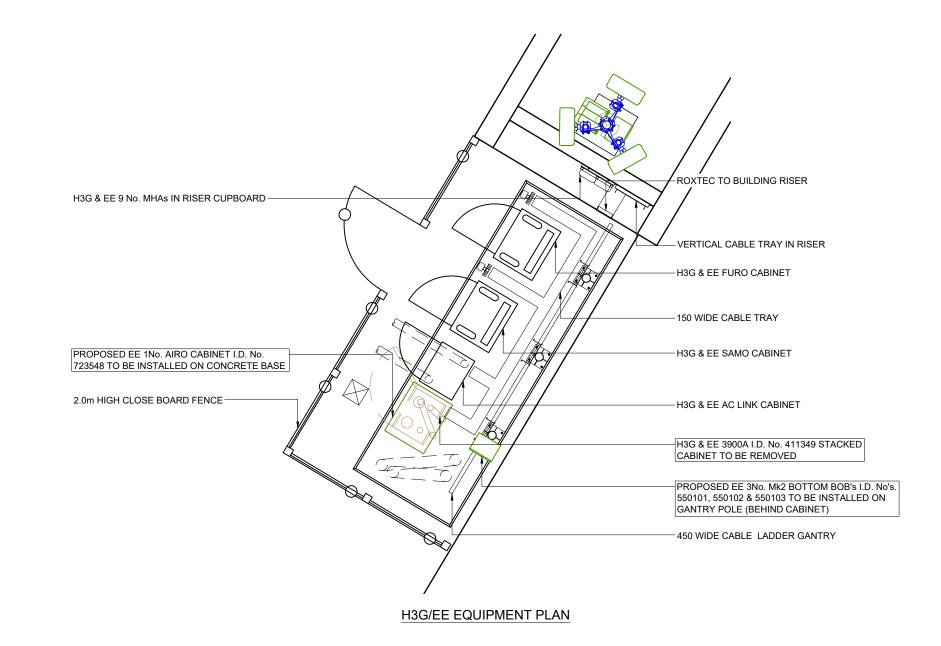

|                                                       |                               | ©2020 Cellnex<br>All rights reserved. No part of this publication may be reproduced, stored in<br>a retrieval system or transmitted in any form or by any means (Electronic, |                                                                                                         |                           |         |           |         |     |  |
|-------------------------------------------------------|-------------------------------|------------------------------------------------------------------------------------------------------------------------------------------------------------------------------|---------------------------------------------------------------------------------------------------------|---------------------------|---------|-----------|---------|-----|--|
| $\sqrt{2N}$                                           |                               |                                                                                                                                                                              | Mechanical, Photocopying, Recording or otherwise), without the prior<br>written consent of the Company. |                           |         |           |         |     |  |
|                                                       |                               |                                                                                                                                                                              |                                                                                                         | NOT                       | ES      |           |         |     |  |
|                                                       |                               |                                                                                                                                                                              |                                                                                                         |                           |         |           |         |     |  |
| $\bigvee$                                             |                               |                                                                                                                                                                              |                                                                                                         |                           |         |           |         |     |  |
|                                                       |                               |                                                                                                                                                                              |                                                                                                         |                           |         |           |         |     |  |
| $\langle \mathcal{M} \mathcal{M} \rangle$             |                               |                                                                                                                                                                              |                                                                                                         |                           |         |           |         |     |  |
|                                                       |                               |                                                                                                                                                                              |                                                                                                         |                           |         |           |         |     |  |
|                                                       | $\langle \chi \chi  $         |                                                                                                                                                                              |                                                                                                         |                           |         |           |         |     |  |
| $\forall \mathcal{H} \mathcal{H}$                     | $\chi \chi  $                 |                                                                                                                                                                              |                                                                                                         |                           |         |           |         |     |  |
| $\star$                                               | $\langle \mathcal{N}  $       |                                                                                                                                                                              |                                                                                                         |                           |         |           |         |     |  |
| $\langle \mathcal{N} \mathcal{N} \mathcal{N} \rangle$ | $\mathcal{N}$                 |                                                                                                                                                                              |                                                                                                         |                           |         |           |         |     |  |
| $\mathcal{N}\mathcal{N}\mathcal{M}$                   | $\gg$                         |                                                                                                                                                                              |                                                                                                         |                           |         |           |         |     |  |
| $\times$                                              | $\mathcal{K}$                 |                                                                                                                                                                              |                                                                                                         |                           |         |           |         |     |  |
| $\mathcal{N}\mathcal{N}\mathcal{N}$                   | $\times$                      |                                                                                                                                                                              |                                                                                                         |                           |         |           |         |     |  |
|                                                       | $\times \times  $             |                                                                                                                                                                              |                                                                                                         |                           |         |           |         |     |  |
| 4 ANTENNAS AT<br>I.D. No's. 550091,                   | $\langle \mathcal{N} \rangle$ |                                                                                                                                                                              |                                                                                                         |                           |         |           |         |     |  |
| SED STEEL WORK                                        | $\sum$                        |                                                                                                                                                                              |                                                                                                         |                           |         |           |         |     |  |
|                                                       | $\swarrow 1$                  |                                                                                                                                                                              |                                                                                                         |                           |         |           |         |     |  |
| $\sim$                                                | $\times >$                    |                                                                                                                                                                              |                                                                                                         |                           |         |           |         |     |  |
| 4, 550095                                             | $\sim$                        |                                                                                                                                                                              |                                                                                                         |                           |         |           |         |     |  |
| 0098 &                                                |                               |                                                                                                                                                                              |                                                                                                         |                           |         |           |         |     |  |
|                                                       |                               |                                                                                                                                                                              |                                                                                                         |                           |         |           |         |     |  |
|                                                       |                               |                                                                                                                                                                              |                                                                                                         |                           |         |           |         |     |  |
|                                                       |                               |                                                                                                                                                                              |                                                                                                         |                           |         |           |         |     |  |
|                                                       | >                             |                                                                                                                                                                              |                                                                                                         |                           |         |           |         |     |  |
|                                                       |                               | חח                                                                                                                                                                           |                                                                                                         |                           | 0.05    | 011       |         |     |  |
|                                                       |                               |                                                                                                                                                                              |                                                                                                         |                           |         | 211       |         |     |  |
| /                                                     | ′ F                           |                                                                                                                                                                              | LL No.                                                                                                  | 520                       | 191     |           |         |     |  |
| /                                                     | /                             | BT SK                                                                                                                                                                        | YLINE No.                                                                                               | DA0                       | ഫ       | 2         |         |     |  |
| /                                                     |                               |                                                                                                                                                                              |                                                                                                         |                           |         | ر<br>۱    | ;       |     |  |
| /                                                     |                               |                                                                                                                                                                              | PROJ No                                                                                                 |                           |         |           |         |     |  |
| /                                                     | /                             |                                                                                                                                                                              | PROJ No                                                                                                 |                           |         |           | +       |     |  |
| ζ.                                                    | / [                           |                                                                                                                                                                              |                                                                                                         |                           |         |           |         |     |  |
| $\sim$                                                | Γ                             | Ī                                                                                                                                                                            | PROJ No                                                                                                 |                           |         | T         | Γ       |     |  |
| 's.                                                   | ŀ                             |                                                                                                                                                                              | PROJ No                                                                                                 | 23521                     | 1       |           | -+      |     |  |
|                                                       |                               |                                                                                                                                                                              | PLANNIN                                                                                                 | IG                        |         | 14/09/21/ | vнфv    | ΉF  |  |
| _ /                                                   | ľ                             | 1                                                                                                                                                                            | PROJ №<br>MD CRE                                                                                        | 23521                     | 1       | 26/10/201 |         |     |  |
|                                                       | Ļ                             |                                                                                                                                                                              |                                                                                                         |                           |         |           | -+      |     |  |
| /                                                     | ŀ                             | ISS                                                                                                                                                                          | RE                                                                                                      | VISION                    |         | DATE [    | ORN A   | .PP |  |
| /                                                     |                               |                                                                                                                                                                              | -                                                                                                       | -11-                      |         | 3         |         |     |  |
| /                                                     |                               |                                                                                                                                                                              | C                                                                                                       | elle com c                | Ie)     | it.       |         |     |  |
| /                                                     |                               | _                                                                                                                                                                            |                                                                                                         | CELLNE                    | х ик    |           |         |     |  |
| /                                                     | L                             | R+, 41                                                                                                                                                                       | TH FLOOR, 2 E                                                                                           | BLAGRAVE S<br>Tel. 020 45 | 26 8553 | LADING, F | KG1 1A2 | :   |  |
| /                                                     | Γ                             | SITE                                                                                                                                                                         | No <b>84</b>                                                                                            | 657                       |         |           |         |     |  |
|                                                       |                               |                                                                                                                                                                              | IARTH V                                                                                                 |                           |         | OAD       |         |     |  |
|                                                       |                               |                                                                                                                                                                              | VINDSO                                                                                                  | R ROA                     | D       |           |         |     |  |
|                                                       |                               |                                                                                                                                                                              | IARTH<br>E VALE (                                                                                       |                           |         |           |         |     |  |
|                                                       |                               |                                                                                                                                                                              | 4 1JL                                                                                                   | JF GLA                    | 1VIUF   | GAN       |         |     |  |
|                                                       |                               | 510                                                                                                                                                                          | r IVL                                                                                                   |                           |         |           |         |     |  |
|                                                       | ŀ                             | NGR ST 18120 71892                                                                                                                                                           |                                                                                                         |                           |         |           |         |     |  |
|                                                       | ŀ                             | OS GRID 318120 171892                                                                                                                                                        |                                                                                                         |                           |         |           |         | _   |  |
|                                                       | F                             |                                                                                                                                                                              |                                                                                                         |                           |         |           |         |     |  |
|                                                       |                               |                                                                                                                                                                              | E PLAN                                                                                                  |                           |         |           |         |     |  |
|                                                       |                               |                                                                                                                                                                              | POSE                                                                                                    |                           |         |           |         |     |  |
|                                                       |                               | H3C                                                                                                                                                                          | G & EE L                                                                                                | TD                        |         |           |         |     |  |
|                                                       | -                             | SCAL                                                                                                                                                                         |                                                                                                         | 100                       |         |           |         |     |  |
|                                                       | H                             | DRAV                                                                                                                                                                         |                                                                                                         | тс                        |         |           | 0/20    |     |  |
| FEINT DETAILS INDICATE<br>RESERVED FOR OTHER P        |                               |                                                                                                                                                                              | ROVED                                                                                                   | WH                        |         |           | )9/21   |     |  |
| WHICH MAY BE THE SUBJ                                 | ECT OF                        | DRG                                                                                                                                                                          |                                                                                                         | 00.40                     |         | 1 of 1    |         |     |  |
| SEPARATE APPLICATIONS                                 | 3                             | 8                                                                                                                                                                            | 4657 <i>-</i>                                                                                           | 02-10                     | JU-N    | 1000      |         |     |  |
|                                                       |                               |                                                                                                                                                                              |                                                                                                         |                           |         |           | A       | 3   |  |