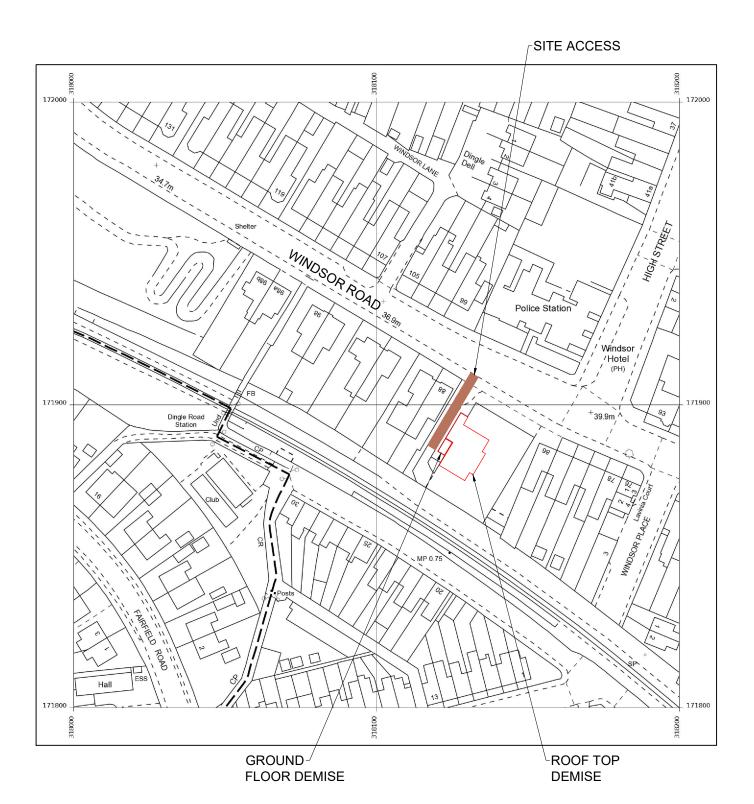

NOTES

BASED UPON ORDNANCE SURVEY DIGITAL DATA WITH THE PERMISSION OF THE CONTROLLER OF HER MAJESTY'S STATIONARY OFFICE, © CROWN COPYRIGHT. LICENCE NO. 100038864

O.S. LANDRANGER MAP No. 171

CELLNEX UK R+, 4TH FLOOR, 2 BLAGRAVE STREET, READING, RG1 1AZ Tel. 020 4526 8553

SITE No. 84657
PENARTH WINDSOR ROAD
88 WINDSOR ROAD
PENARTH
THE VALE OF GLAMORGAN
CF64 1JL

| NGR           | ST 18120 71892 |  |
|---------------|----------------|--|
| OS GRID       | 318120 171892  |  |
| TITLE         |                |  |
| LOCATION PLAN |                |  |

SCALE SEE DRAWING

| DRAWN    | TCS   | 07/09  | /21 |
|----------|-------|--------|-----|
| APPROVED | TCS   | 16/09  | /21 |
| DRG No.  | Sheet | 1 of 1 | Rev |

LOCATION PLAN SCALE 1:50,000

THE SITE

72

71

70

69

68

PENARTH

19

20

20

LOCATION PLAN SCALE 1:1250