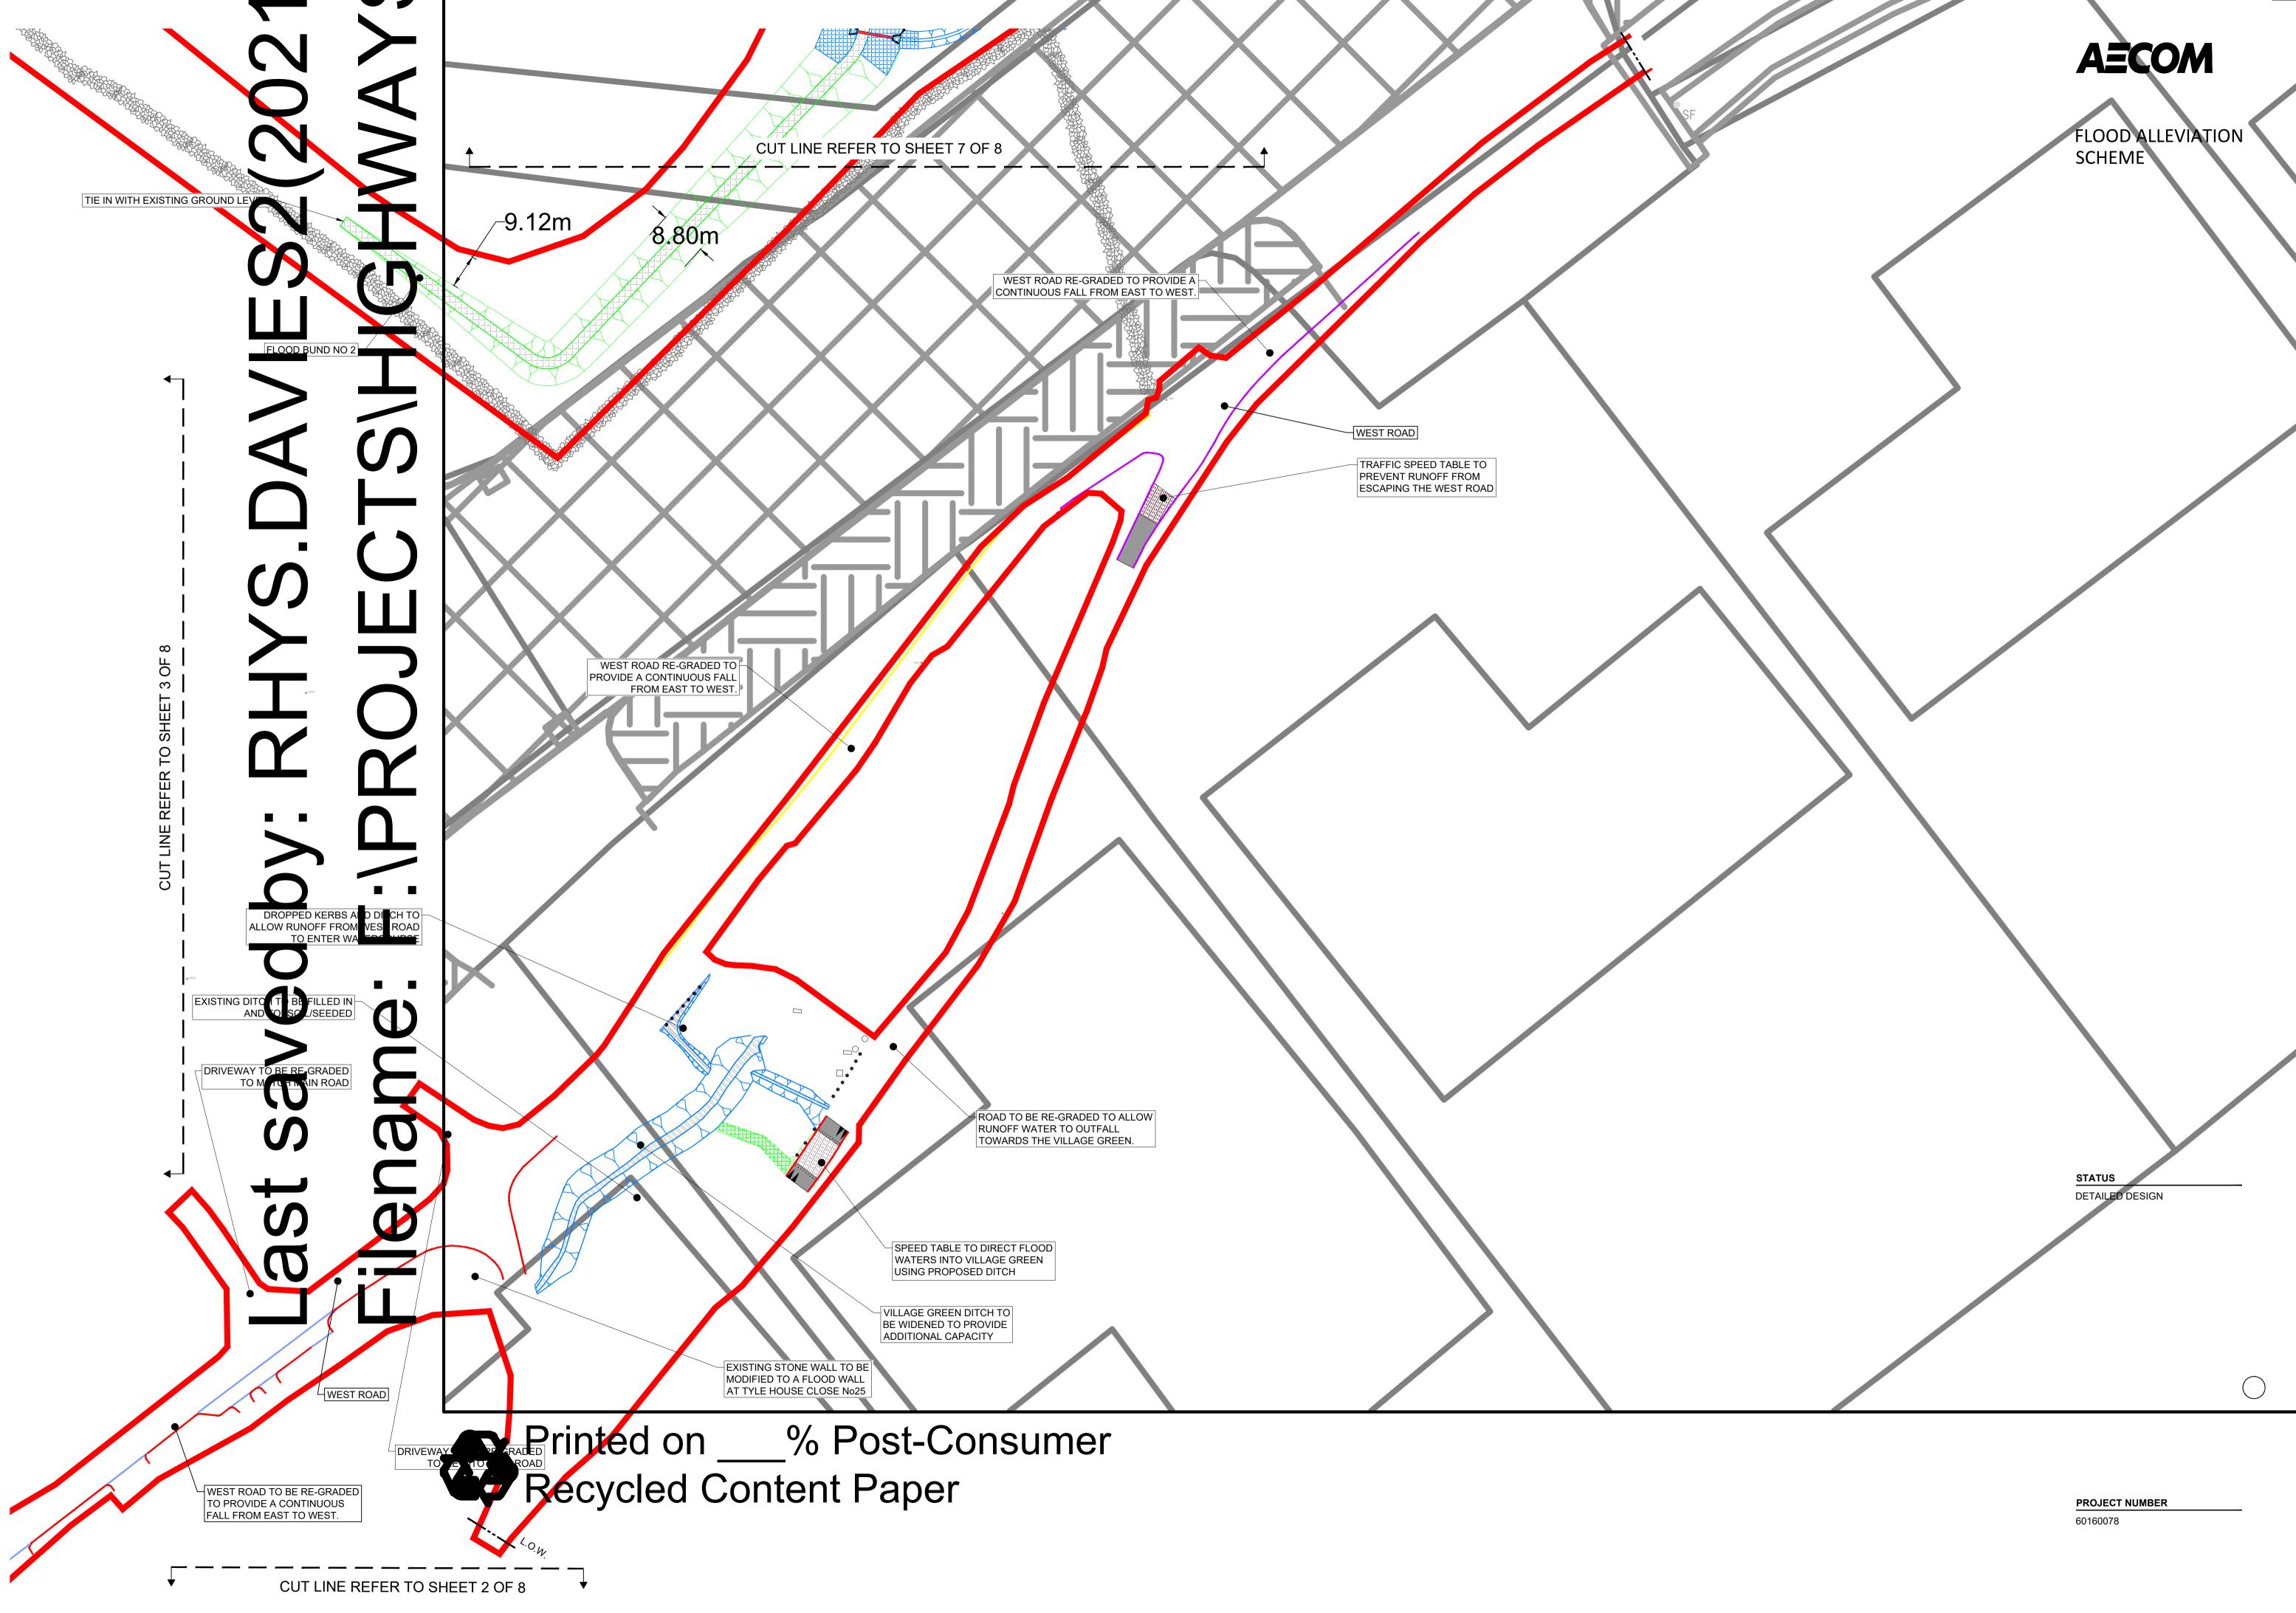

## FLOOD ALLEVIATION SCHEME

| A C S C S C S C S C S C S C S C S C S C | AVIES2(202'<br>S\HIGHWAY | SECTION OF EXISTING RC<br>RE-GRADED TO FALL EAS |
|-----------------------------------------|--------------------------|-------------------------------------------------|
|                                         | N: RHYS.D                | COMPOUND ACC                                    |
|                                         |                          | Origina                                         |