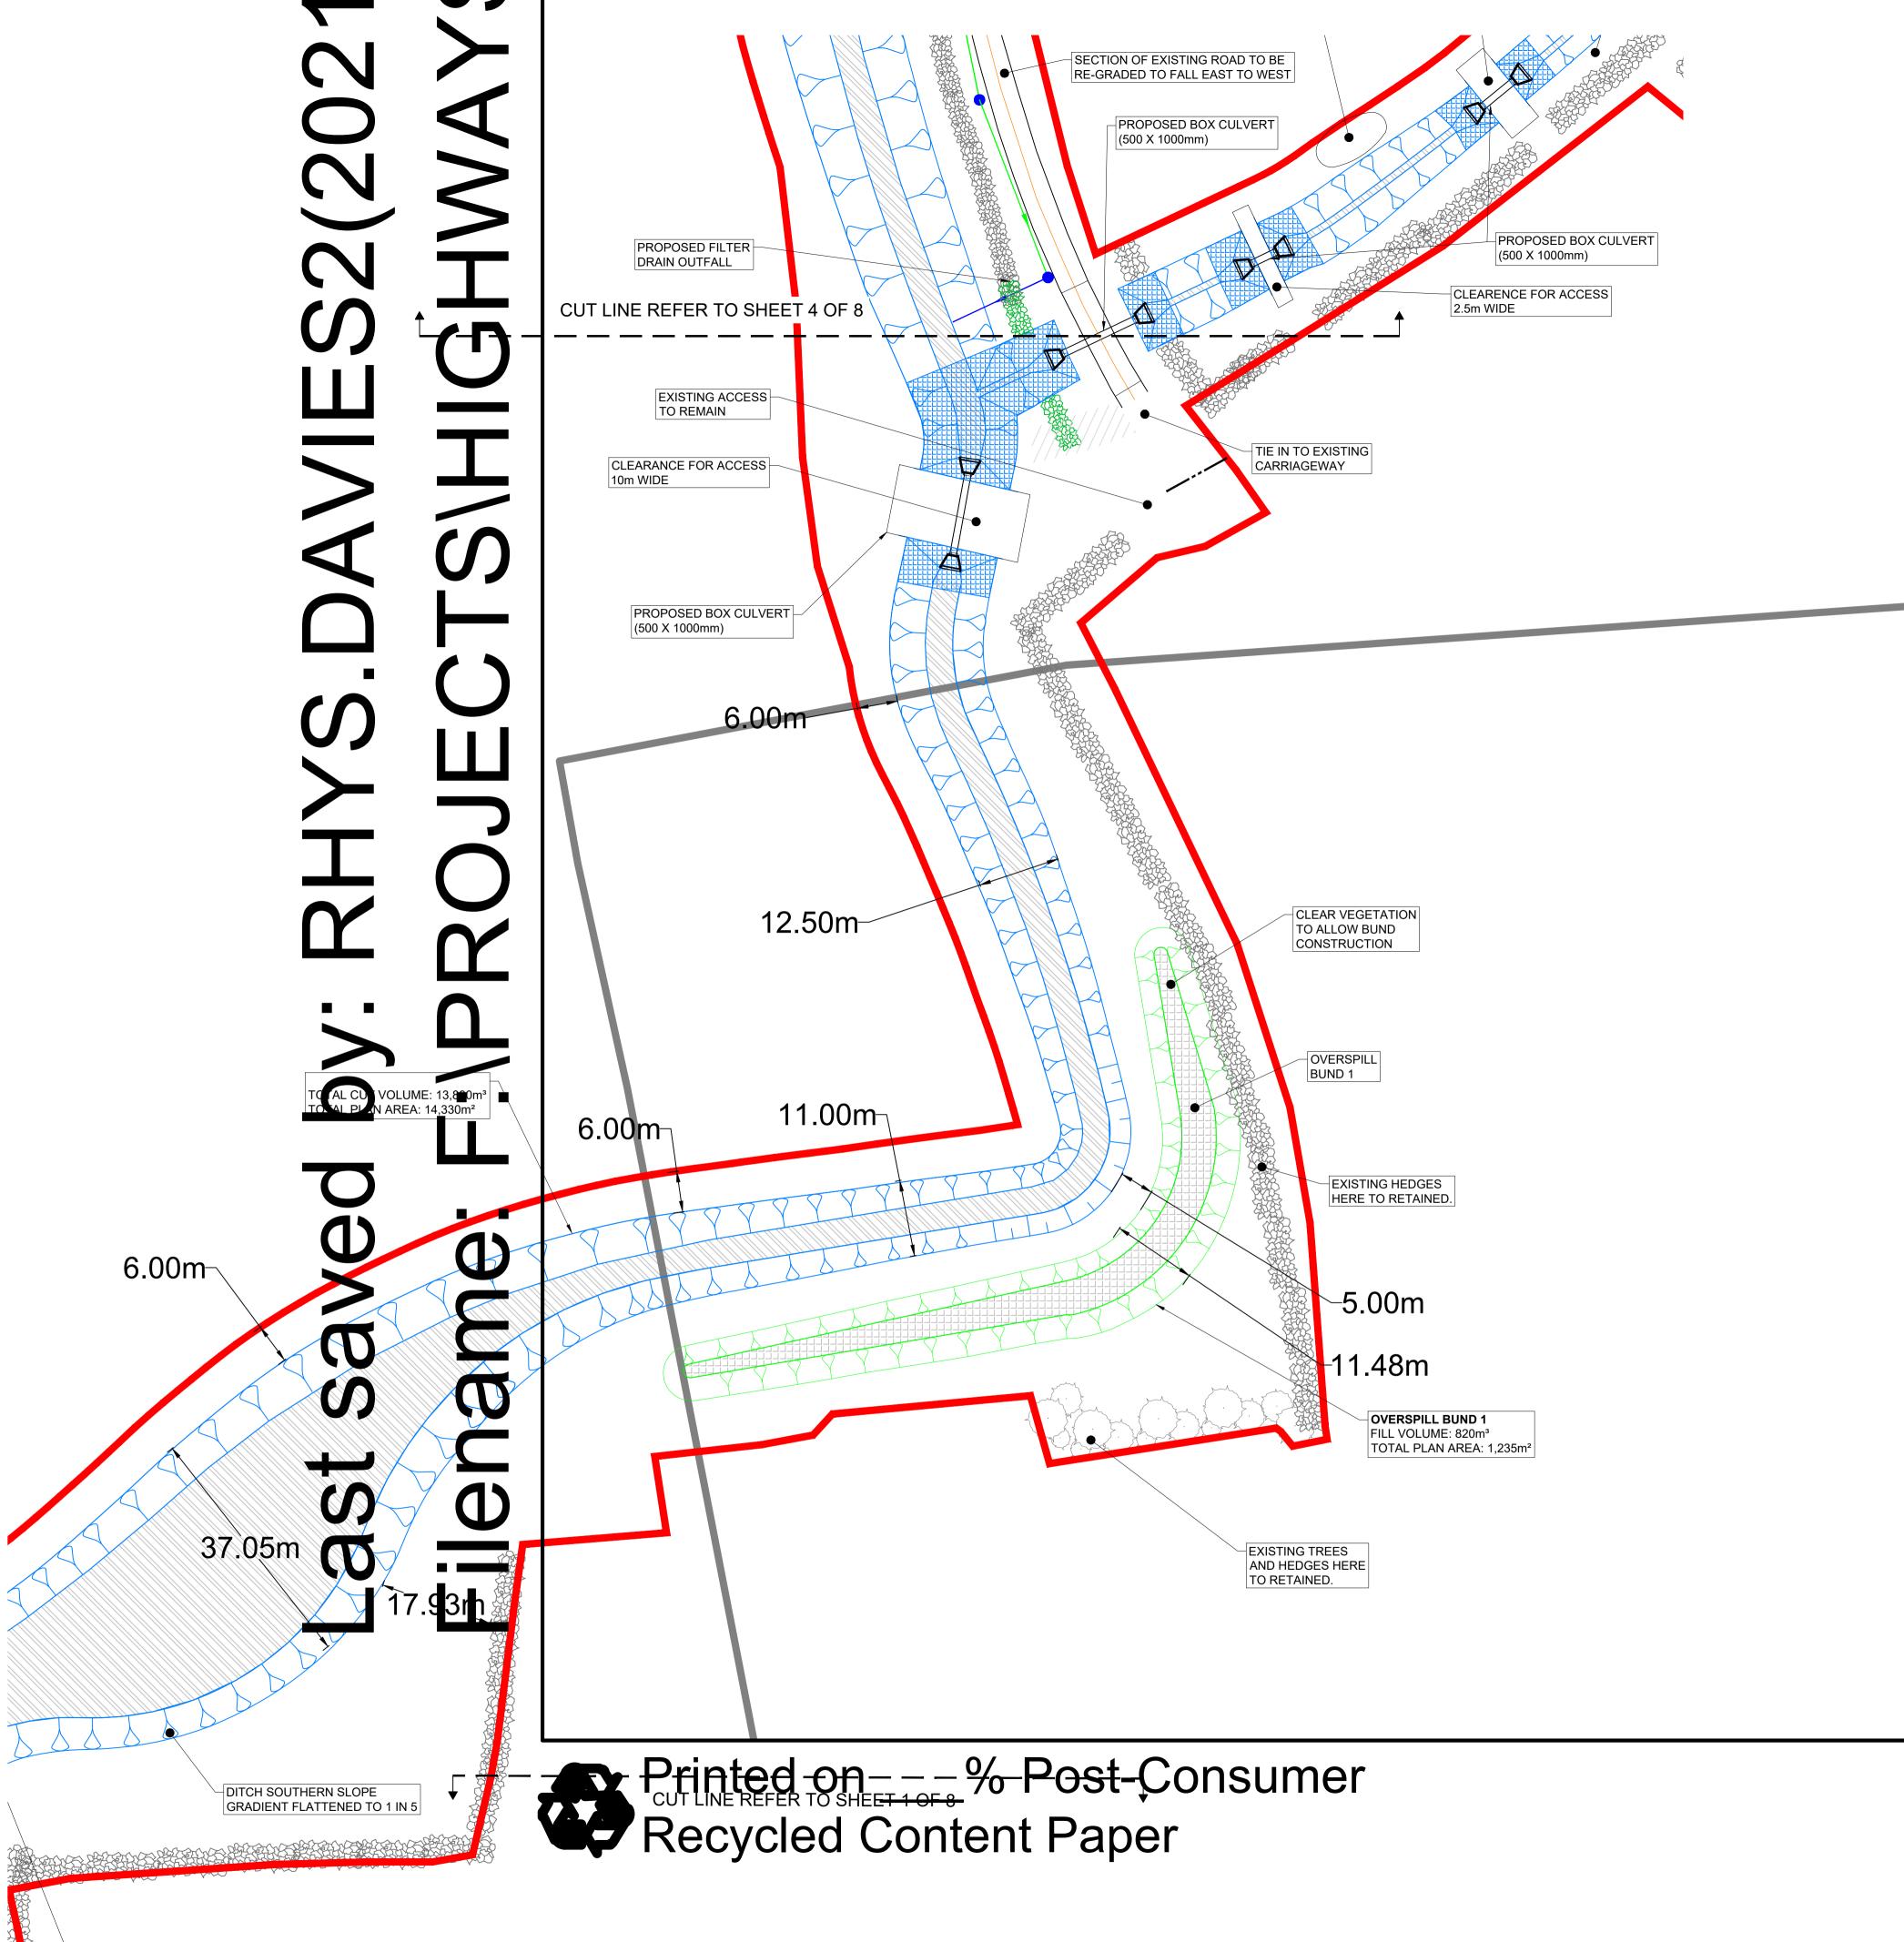

## FLOOD ALLEVIATION SCHEME

| A C S C S C S C S C S C S C S C S C S C | AVIES2(202'<br>S\HIGHWAY | SECTION OF EXISTING RC<br>RE-GRADED TO FALL EAS |
|-----------------------------------------|--------------------------|-------------------------------------------------|
|                                         | N: RHYS.D                | COMPOUND ACC                                    |
|                                         |                          | Origina                                         |