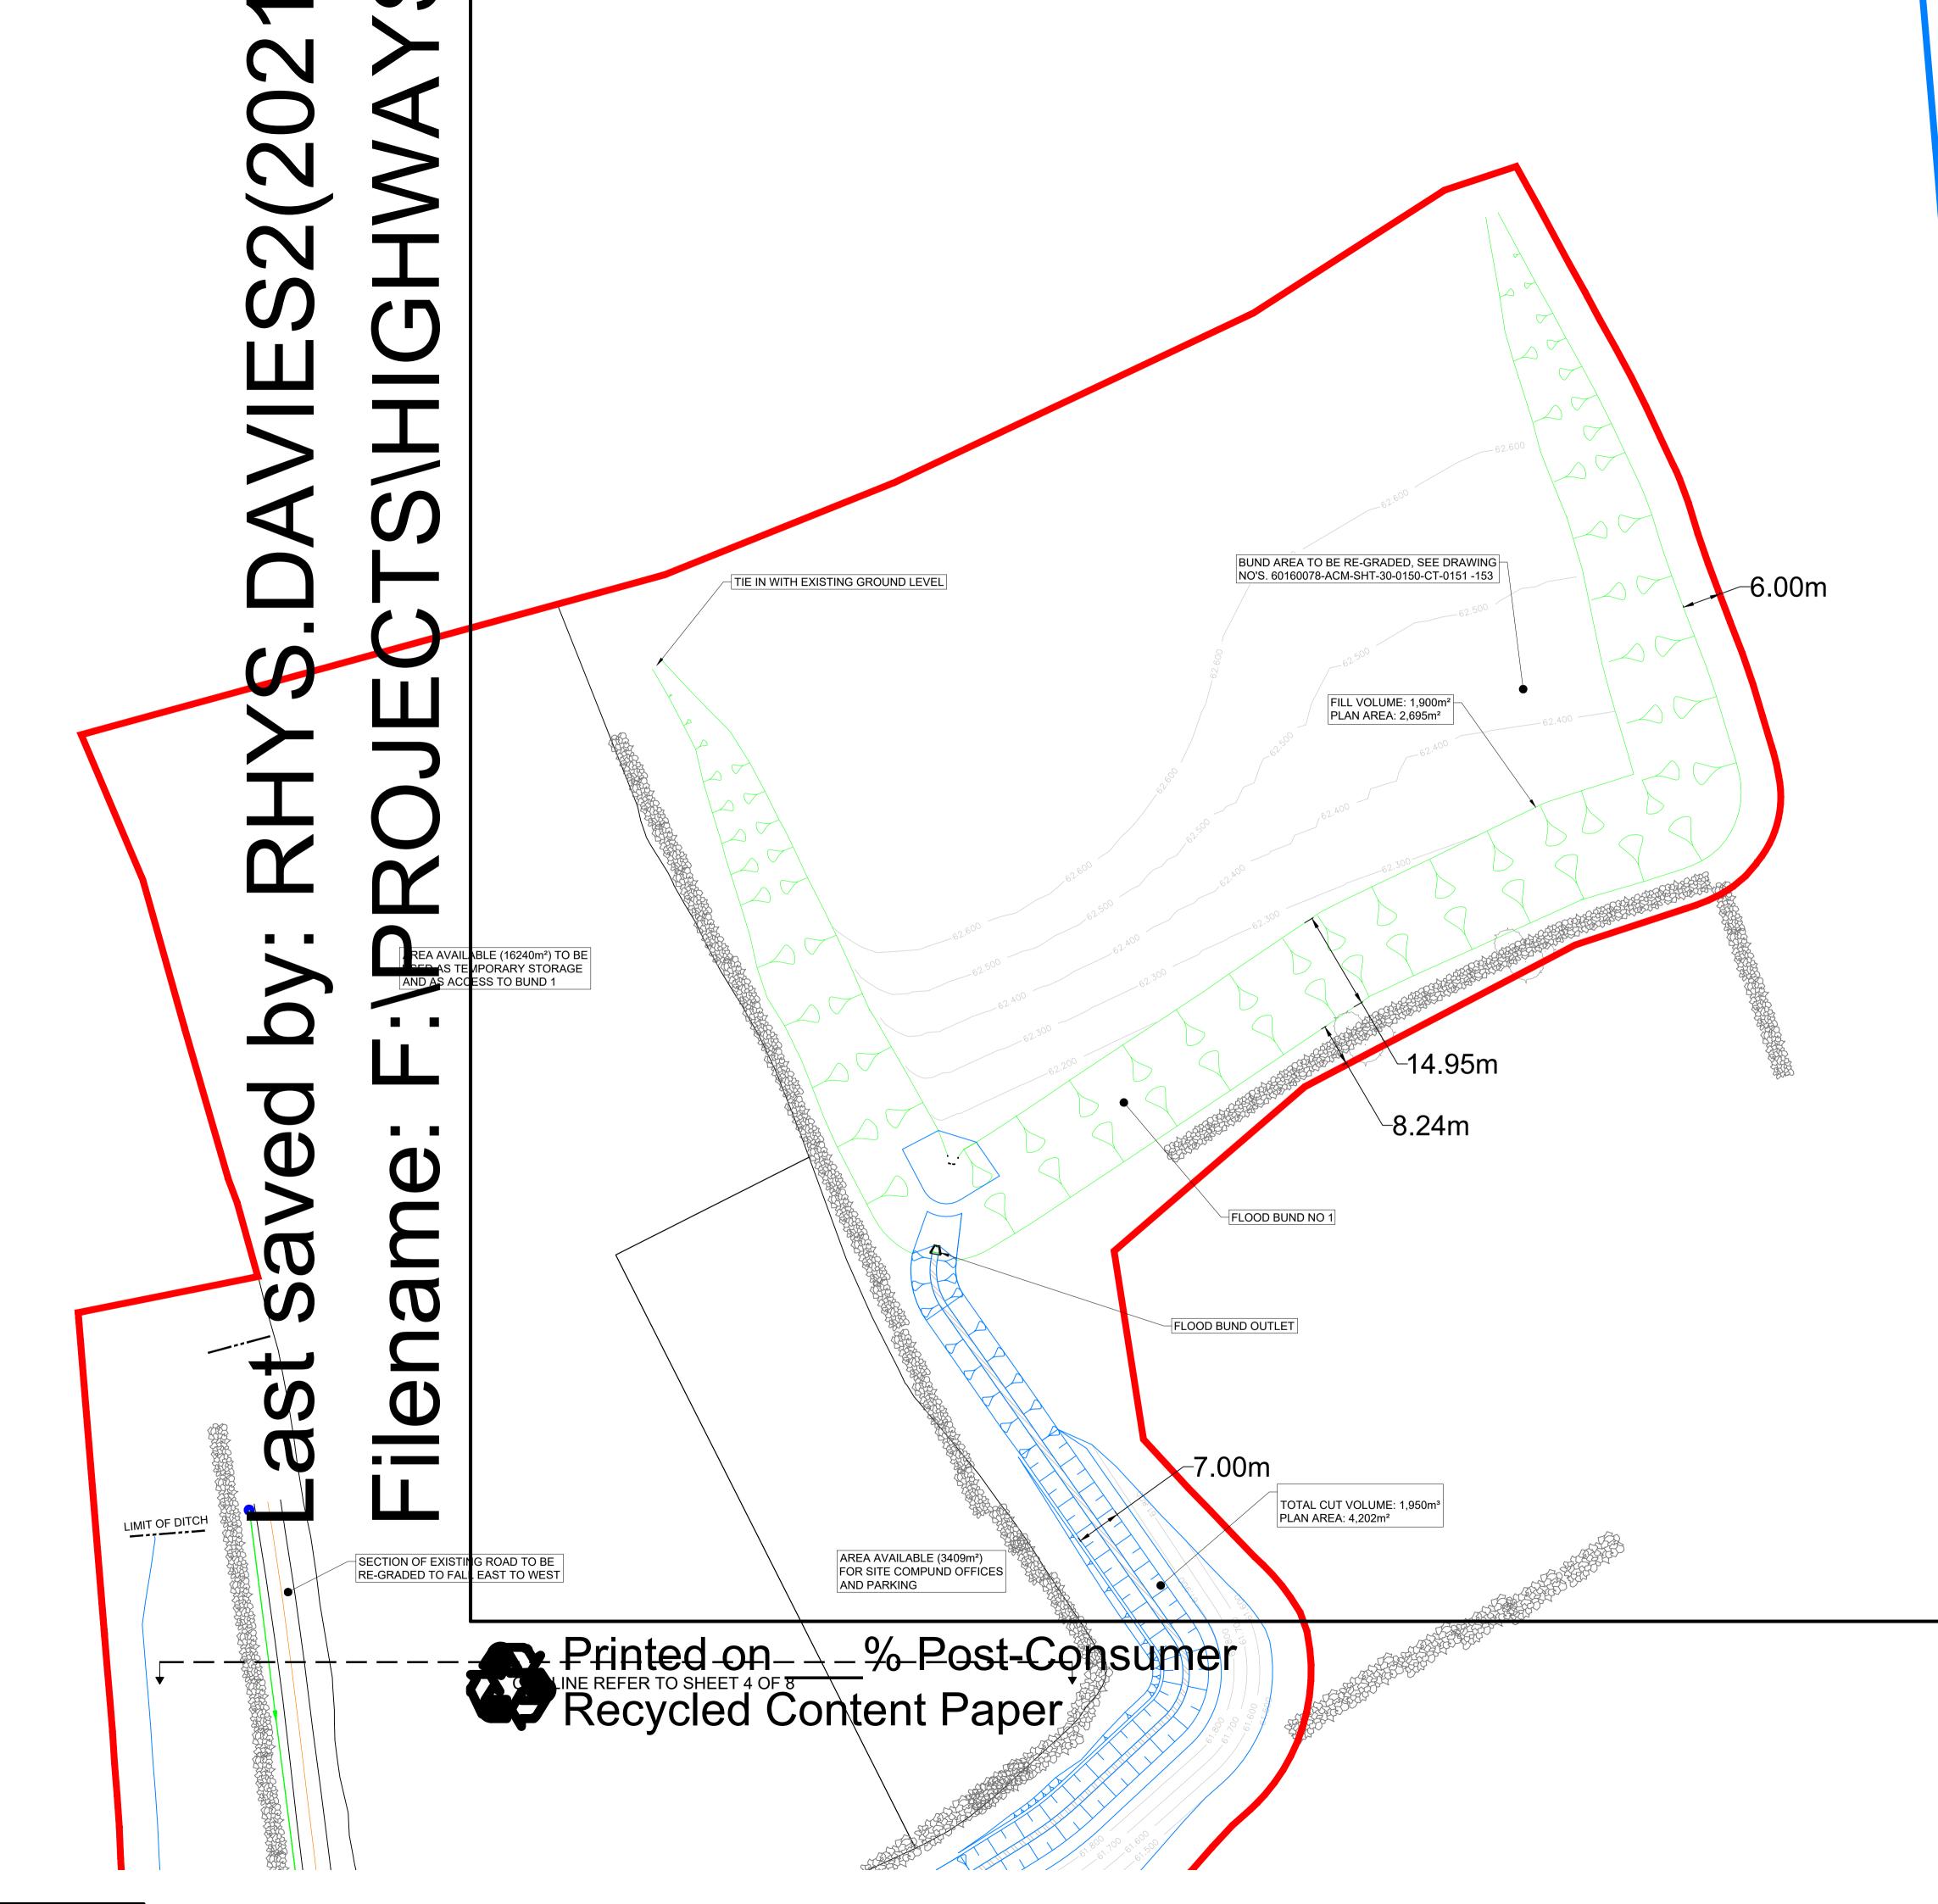

## FLOOD ALLEVIATION SCHEME

| A C S C S C S C S C S C S C S C S C S C | AVIES2(202'<br>S\HIGHWAY | SECTION OF EXISTING RC<br>RE-GRADED TO FALL EAS |
|-----------------------------------------|--------------------------|-------------------------------------------------|
|                                         | N: RHYS.D                | COMPOUND ACC                                    |
|                                         |                          | Origina                                         |

-7.00m