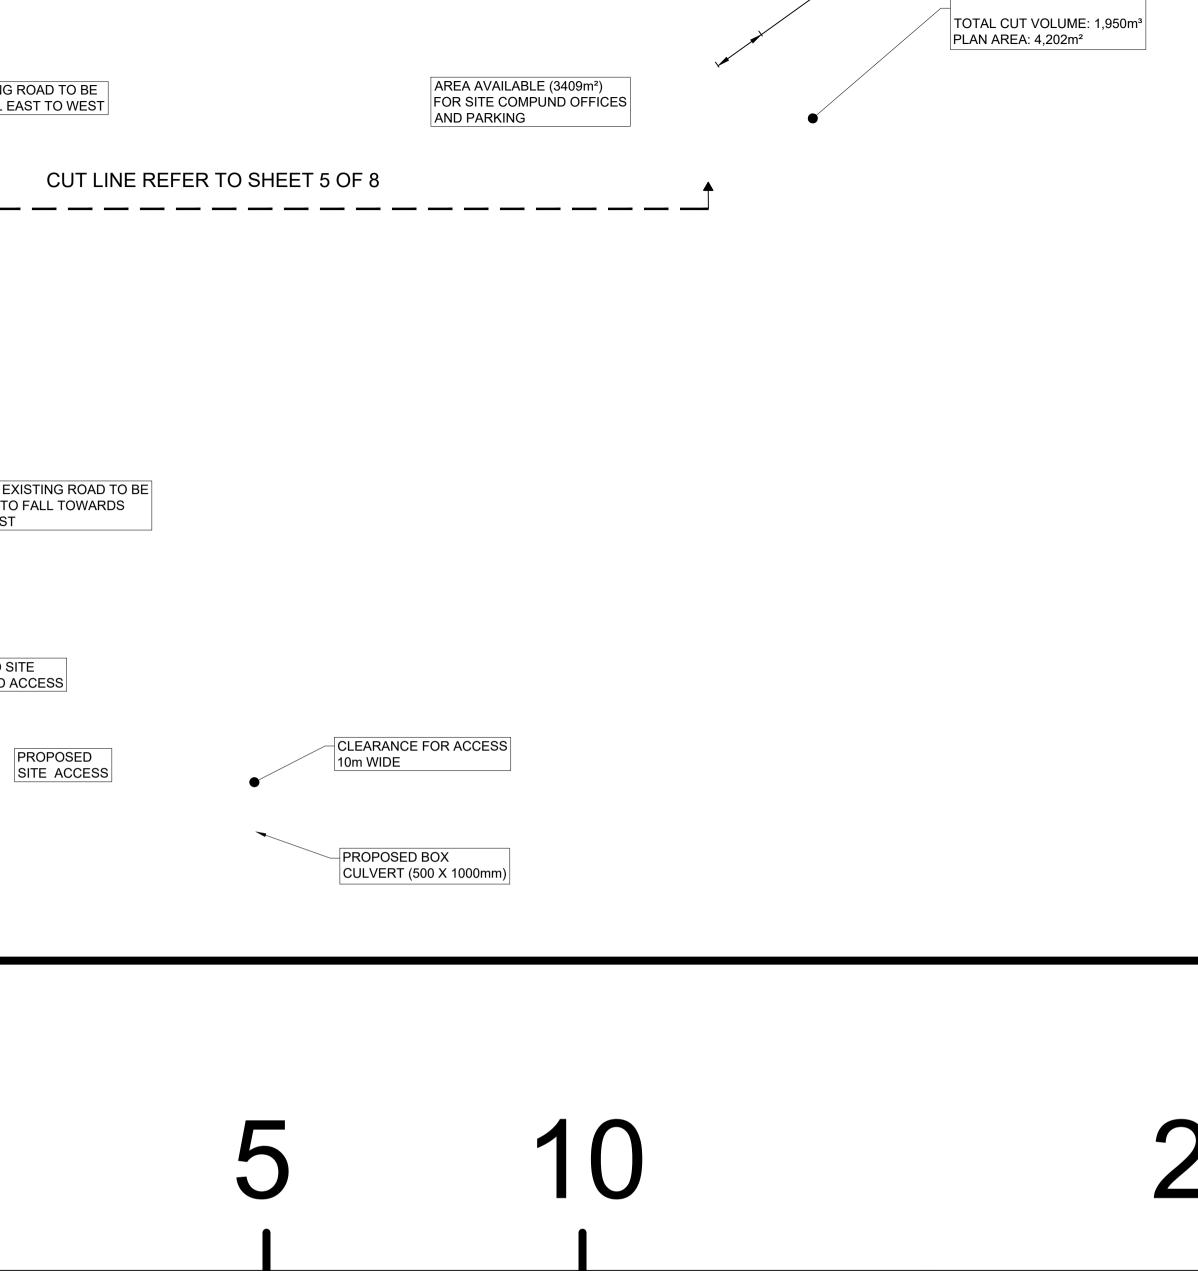

ETAILED DESIGN    |
| DATE       | DESCRIPTION              |
|            | 26/02/2021<br>16/12/2020 |

## SHEET TITLE

LLANMAES VILLAGE FLOOD ALLEVIATION SCHEME SERIES 0000 COVER SHEET & DRAWING LIST **SHEET NUMBER** 

60160078-ACM-SHT-30-00000-CT-0000







EROSION PROTECTION



## FLOOD ALLEVIATION SCHEME



| A C S C S C S C S C S C S C S C S C S C | AVIES2(202'<br>S\HIGHWAY | SECTION OF EXISTING RC<br>RE-GRADED TO FALL EAS |
|-----------------------------------------|--------------------------|-------------------------------------------------|
|                                         | N: RHYS.D                | COMPOUND ACC                                    |
|                                         |                          | Origina                                         |



-7.00m

# al Size (A1) 1:500 @ A1 1:1000 @ A3





FLOOD ALLEVIATION SCHEME



**—** 

**PROJECT NUMBER** 60160078





PROJECT NUMBER
60160078











FLOOD ALLEVIATION SCHEME

PROJECT NUMBER 60160078