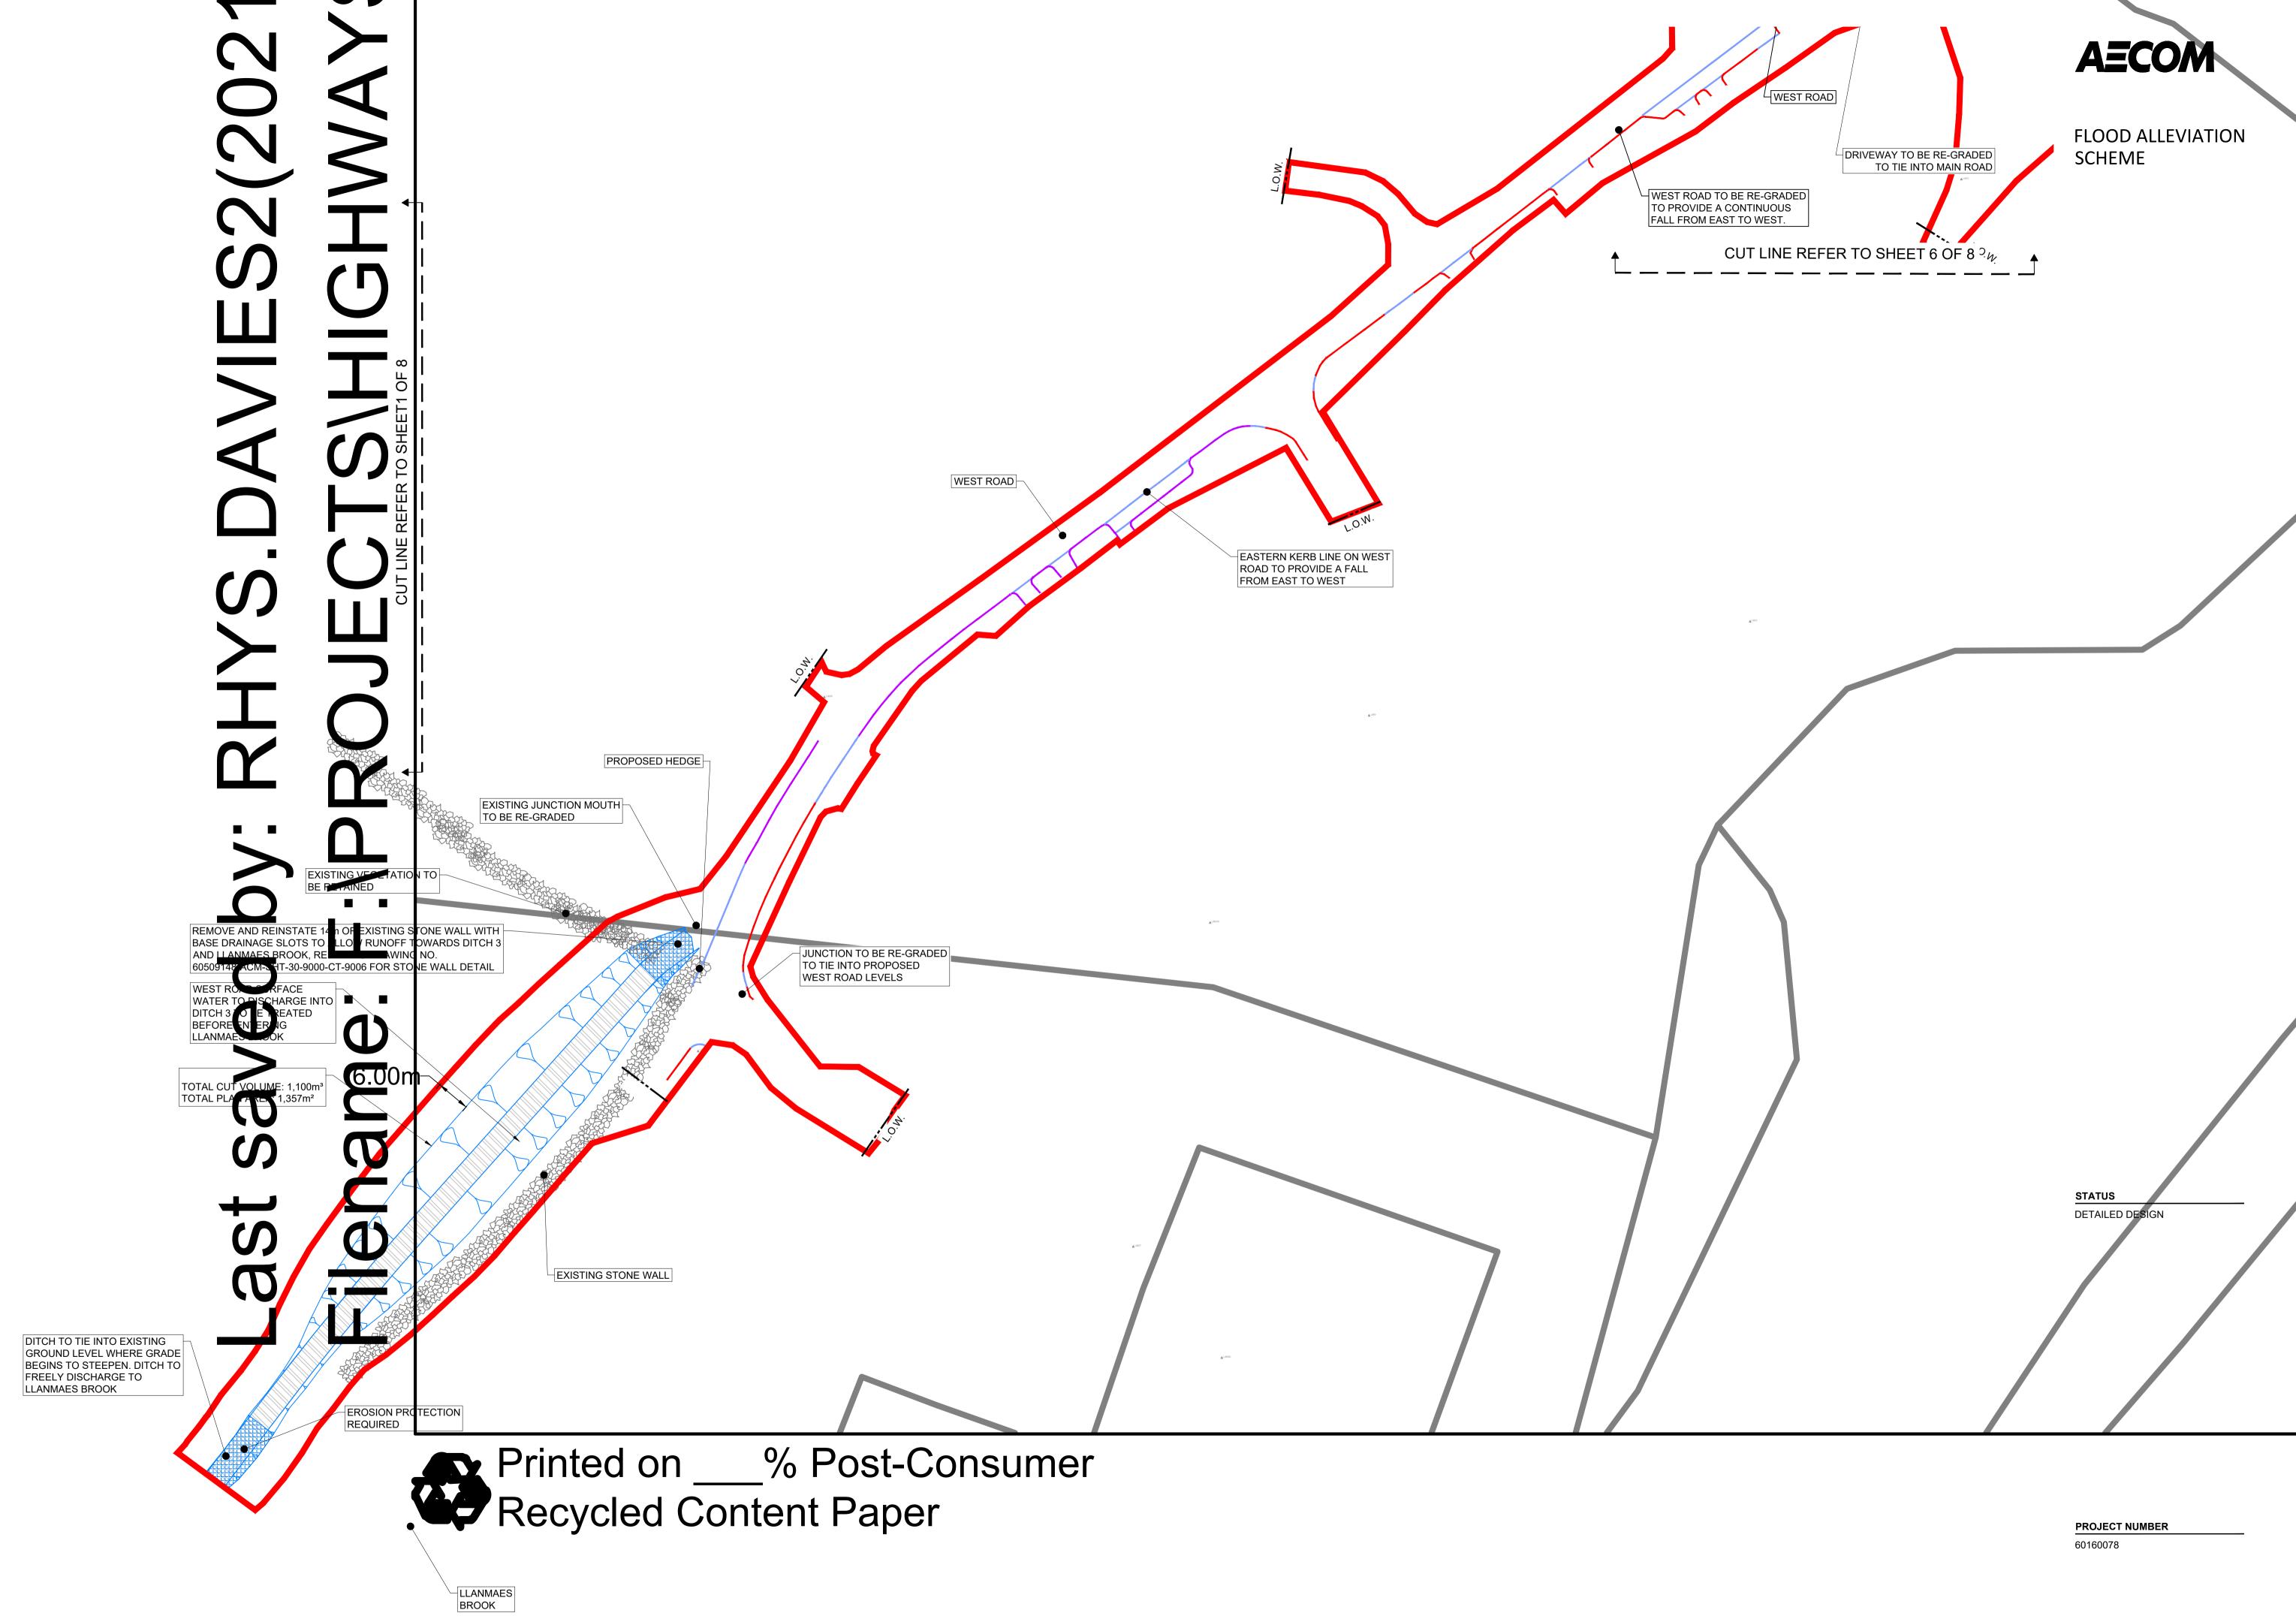

## FLOOD ALLEVIATION SCHEME

| A C S C S C S C S C S C S C S C S C S C | AVIES2(202'<br>S\HIGHWAY | SECTION OF EXISTING RC<br>RE-GRADED TO FALL EAS |
|-----------------------------------------|--------------------------|-------------------------------------------------|
|                                         | N: RHYS.D                | COMPOUND ACC                                    |
|                                         |                          | Origina                                         |