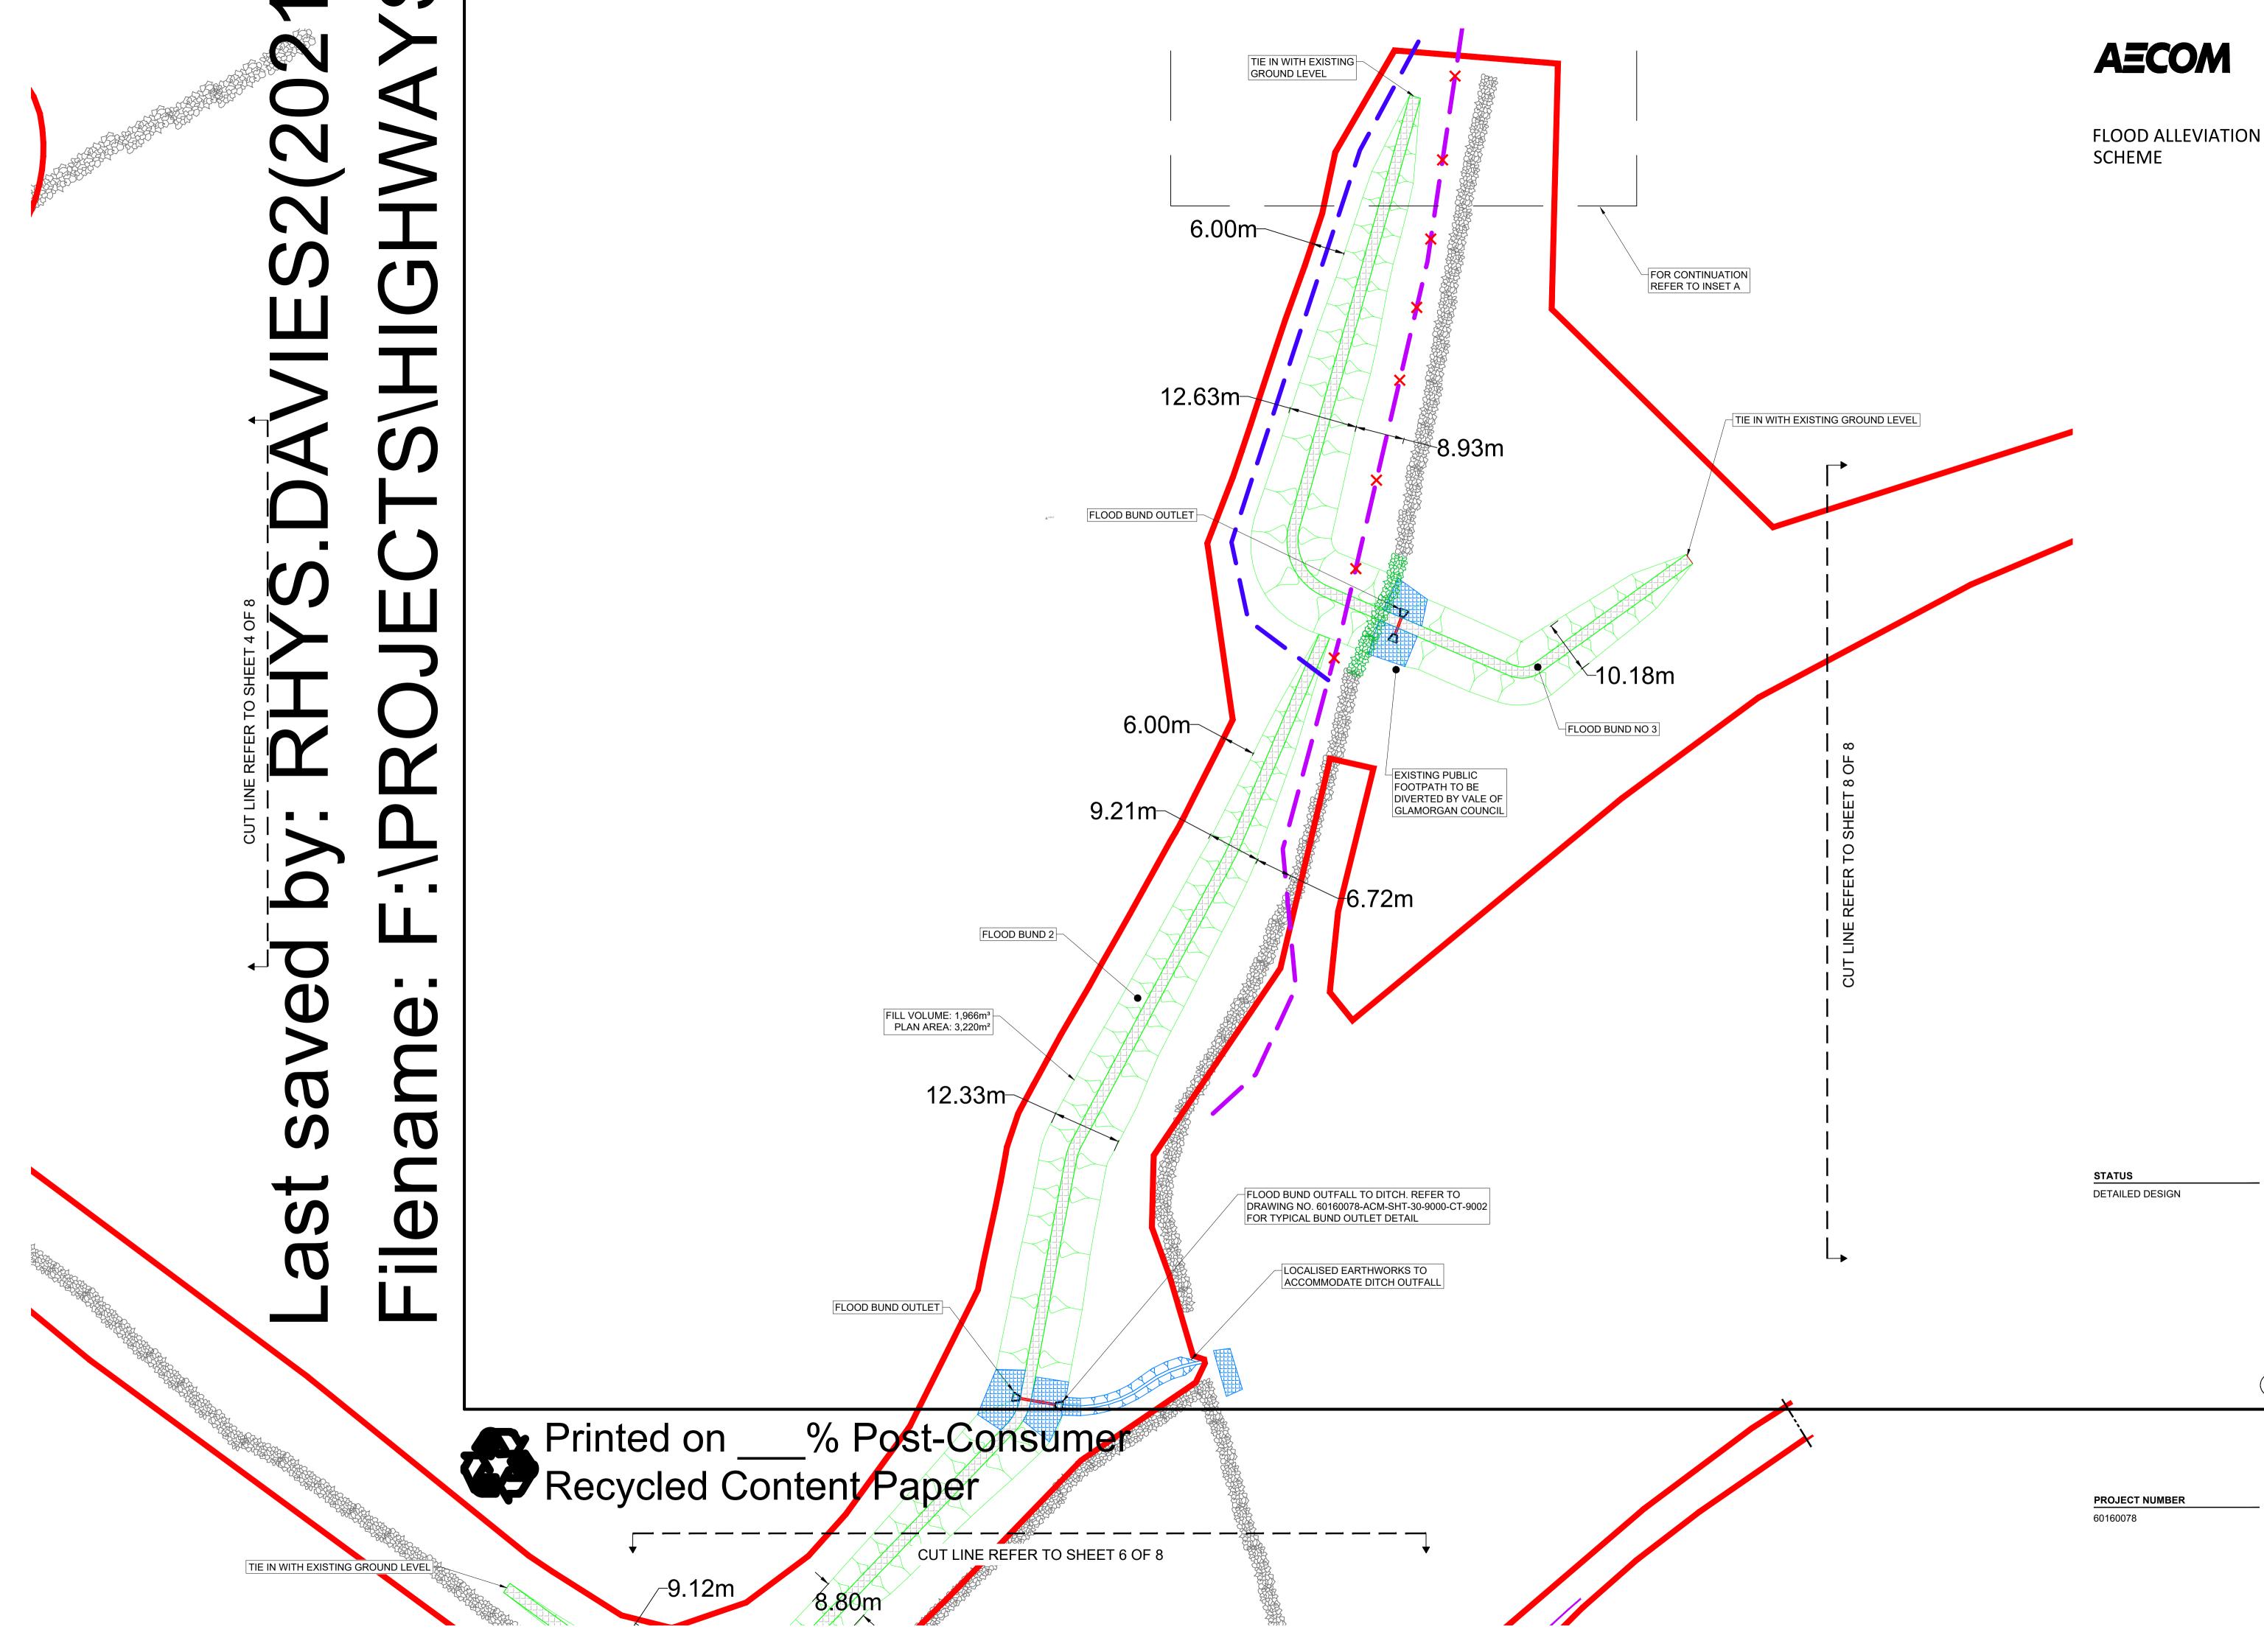

## FLOOD ALLEVIATION SCHEME

| A C S C S C S C S C S C S C S C S C S C | AVIES2(202'<br>S\HIGHWAY | SECTION OF EXISTING RC<br>RE-GRADED TO FALL EAS |
|-----------------------------------------|--------------------------|-------------------------------------------------|
|                                         | N: RHYS.D                | COMPOUND ACC                                    |
|                                         |                          | Origina                                         |