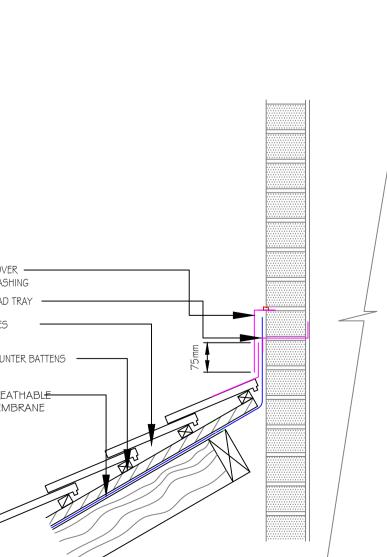

Proposed Long-Section Through Chimney @ 1:10 Scale

Do not scale from this drawing, all dimensions must be checked on site.

|     | Title:<br>Retrospective Application - Chimney Removal                                 | Date:         | Scale:         |
|-----|---------------------------------------------------------------------------------------|---------------|----------------|
| Ltd | Existing & Proposed Elevations<br>I 2 Duffryn Close, St Nicholas, CF5 6SS             | Aprıl 2023    | :50<br>(At A ) |
|     | Client:                                                                               | Number:       |                |
| k   | Vale Of Glamorgan County Council<br>The Alps Depot, Alps Quarry Road, Wenvoe, CF5 GAA | TAL2   /30/02 |                |