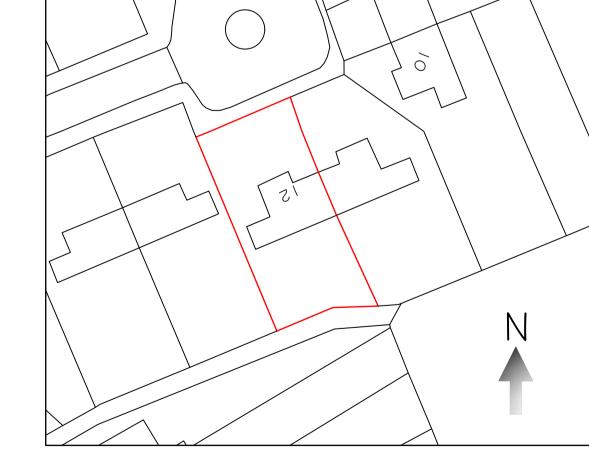

## Existing Front Elevation

Previous Front Elevation

Site Location Plan at 1: 1250 Scale

Existing Side Elevation

Existing Rear Elevation

Previous Side Elevation

Existing Site Plan At 1:500 Scale

Previous Rear Elevation

Proposed Site Plan At 1:500 Scale