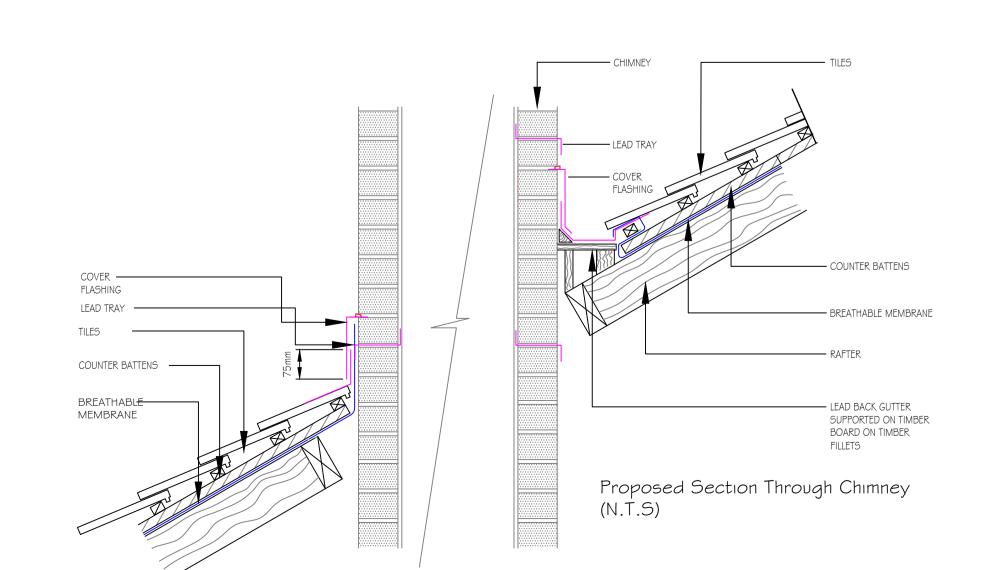

## **Tecta Associates Ltd**

Tel: - 01685 352731/ Mobile: - 07765800405 E-mail info@tecta-associates.co.uk

| Retrospective Application - Chimney Remova                                         | Date:      | Scale         |  |
|------------------------------------------------------------------------------------|------------|---------------|--|
| Previous & Existing Elevations 1 2 Duffryn Close, St Nicholas, CF5 6SS             | Aprıl 2023 | 1:50<br>(At A |  |
| Client:                                                                            | Number:    |               |  |
| Vale Of Glamorgan County Council The Alps Depot, Alps Quarry Road, Wenvoe, CF5 GAA | TAL21/30/0 | 0/02          |  |