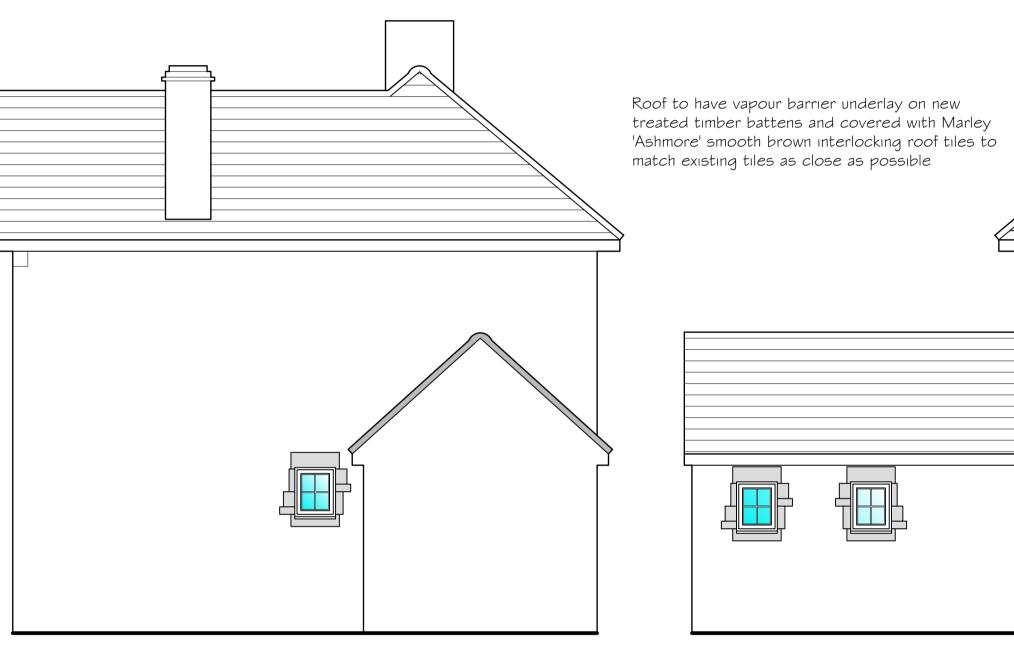

## Existing Front Elevation

Previous Front Elevation

Site Location Plan at 1: 1250 Scale

Existing Side Elevation

Existing Rear Elevation

Previous Side Elevation

Existing Site Plan At 1:500 Scale

Previous Rear Elevation

## **Tecta Associates Ltd**

Tel: - 01685 352731/ Mobile: - 07765800405 E-mail info@tecta-associates.co.uk

| Retrospective Application - Chimney Remova                                         | Date:      | Scale         |  |
|------------------------------------------------------------------------------------|------------|---------------|--|
| Previous & Existing Elevations 1 2 Duffryn Close, St Nicholas, CF5 6SS             | Aprıl 2023 | 1:50<br>(At A |  |
| Client:                                                                            | Number:    |               |  |
| Vale Of Glamorgan County Council The Alps Depot, Alps Quarry Road, Wenvoe, CF5 GAA | TAL21/30/0 | 0/02          |  |