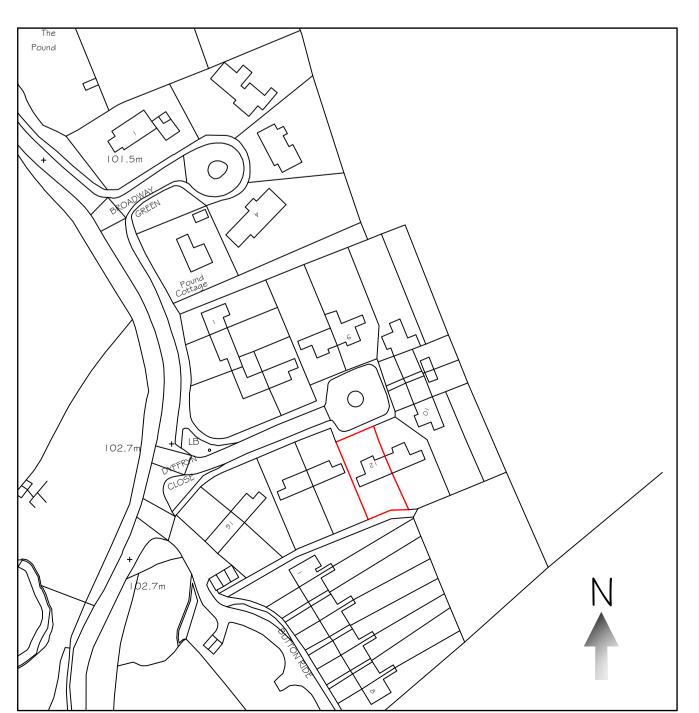

## Existing Front Elevation

Previous Front Elevation

Site Location Plan at 1: 1250 Scale

Existing Side Elevation

Existing Rear Elevation

Previous Side Elevation

Existing Site Plan At 1:500 Scale

Previous Rear Elevation

Proposed Site Plan At 1:500 Scale