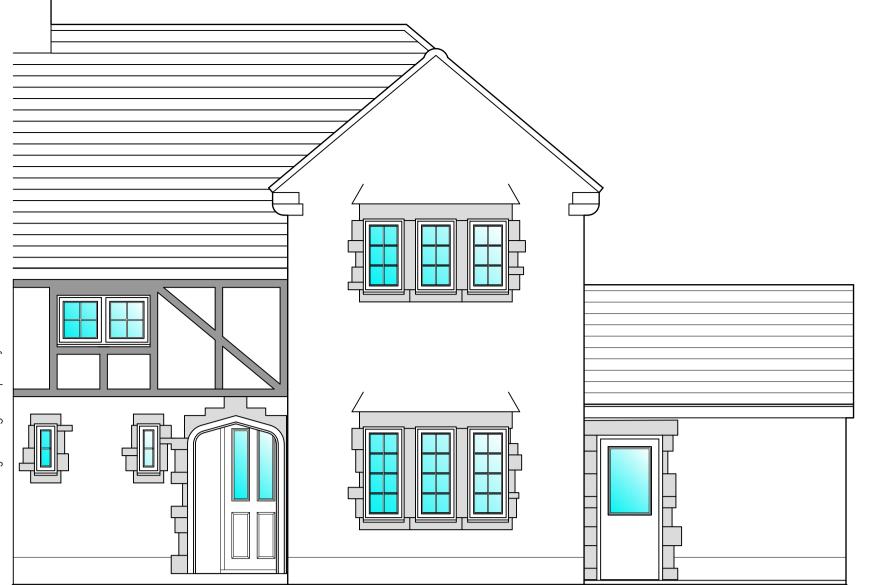

Proposed Front Elevation

Site Location Plan at 1: 1250 Scale

|     | Title:   Retrospective Application - Chimney Remova                                   | Date:                      | Scale:         |
|-----|---------------------------------------------------------------------------------------|----------------------------|----------------|
| Ltd | Previous & Existing Elevations<br>I O Duffryn Close, St Nicholas, CF5 6SS             | Aprıl 2023                 | :50<br>(At A ) |
|     | Client:                                                                               | Number:                    |                |
| <   | Vale Of Glamorgan County Council<br>The Alps Depot, Alps Quarry Road, Wenvoe, CF5 GAA | TAL21/30/01                |                |
|     | Do not scale from this drawing, all dimensions must be checked on site.               | C Tecta Associates Limited |                |