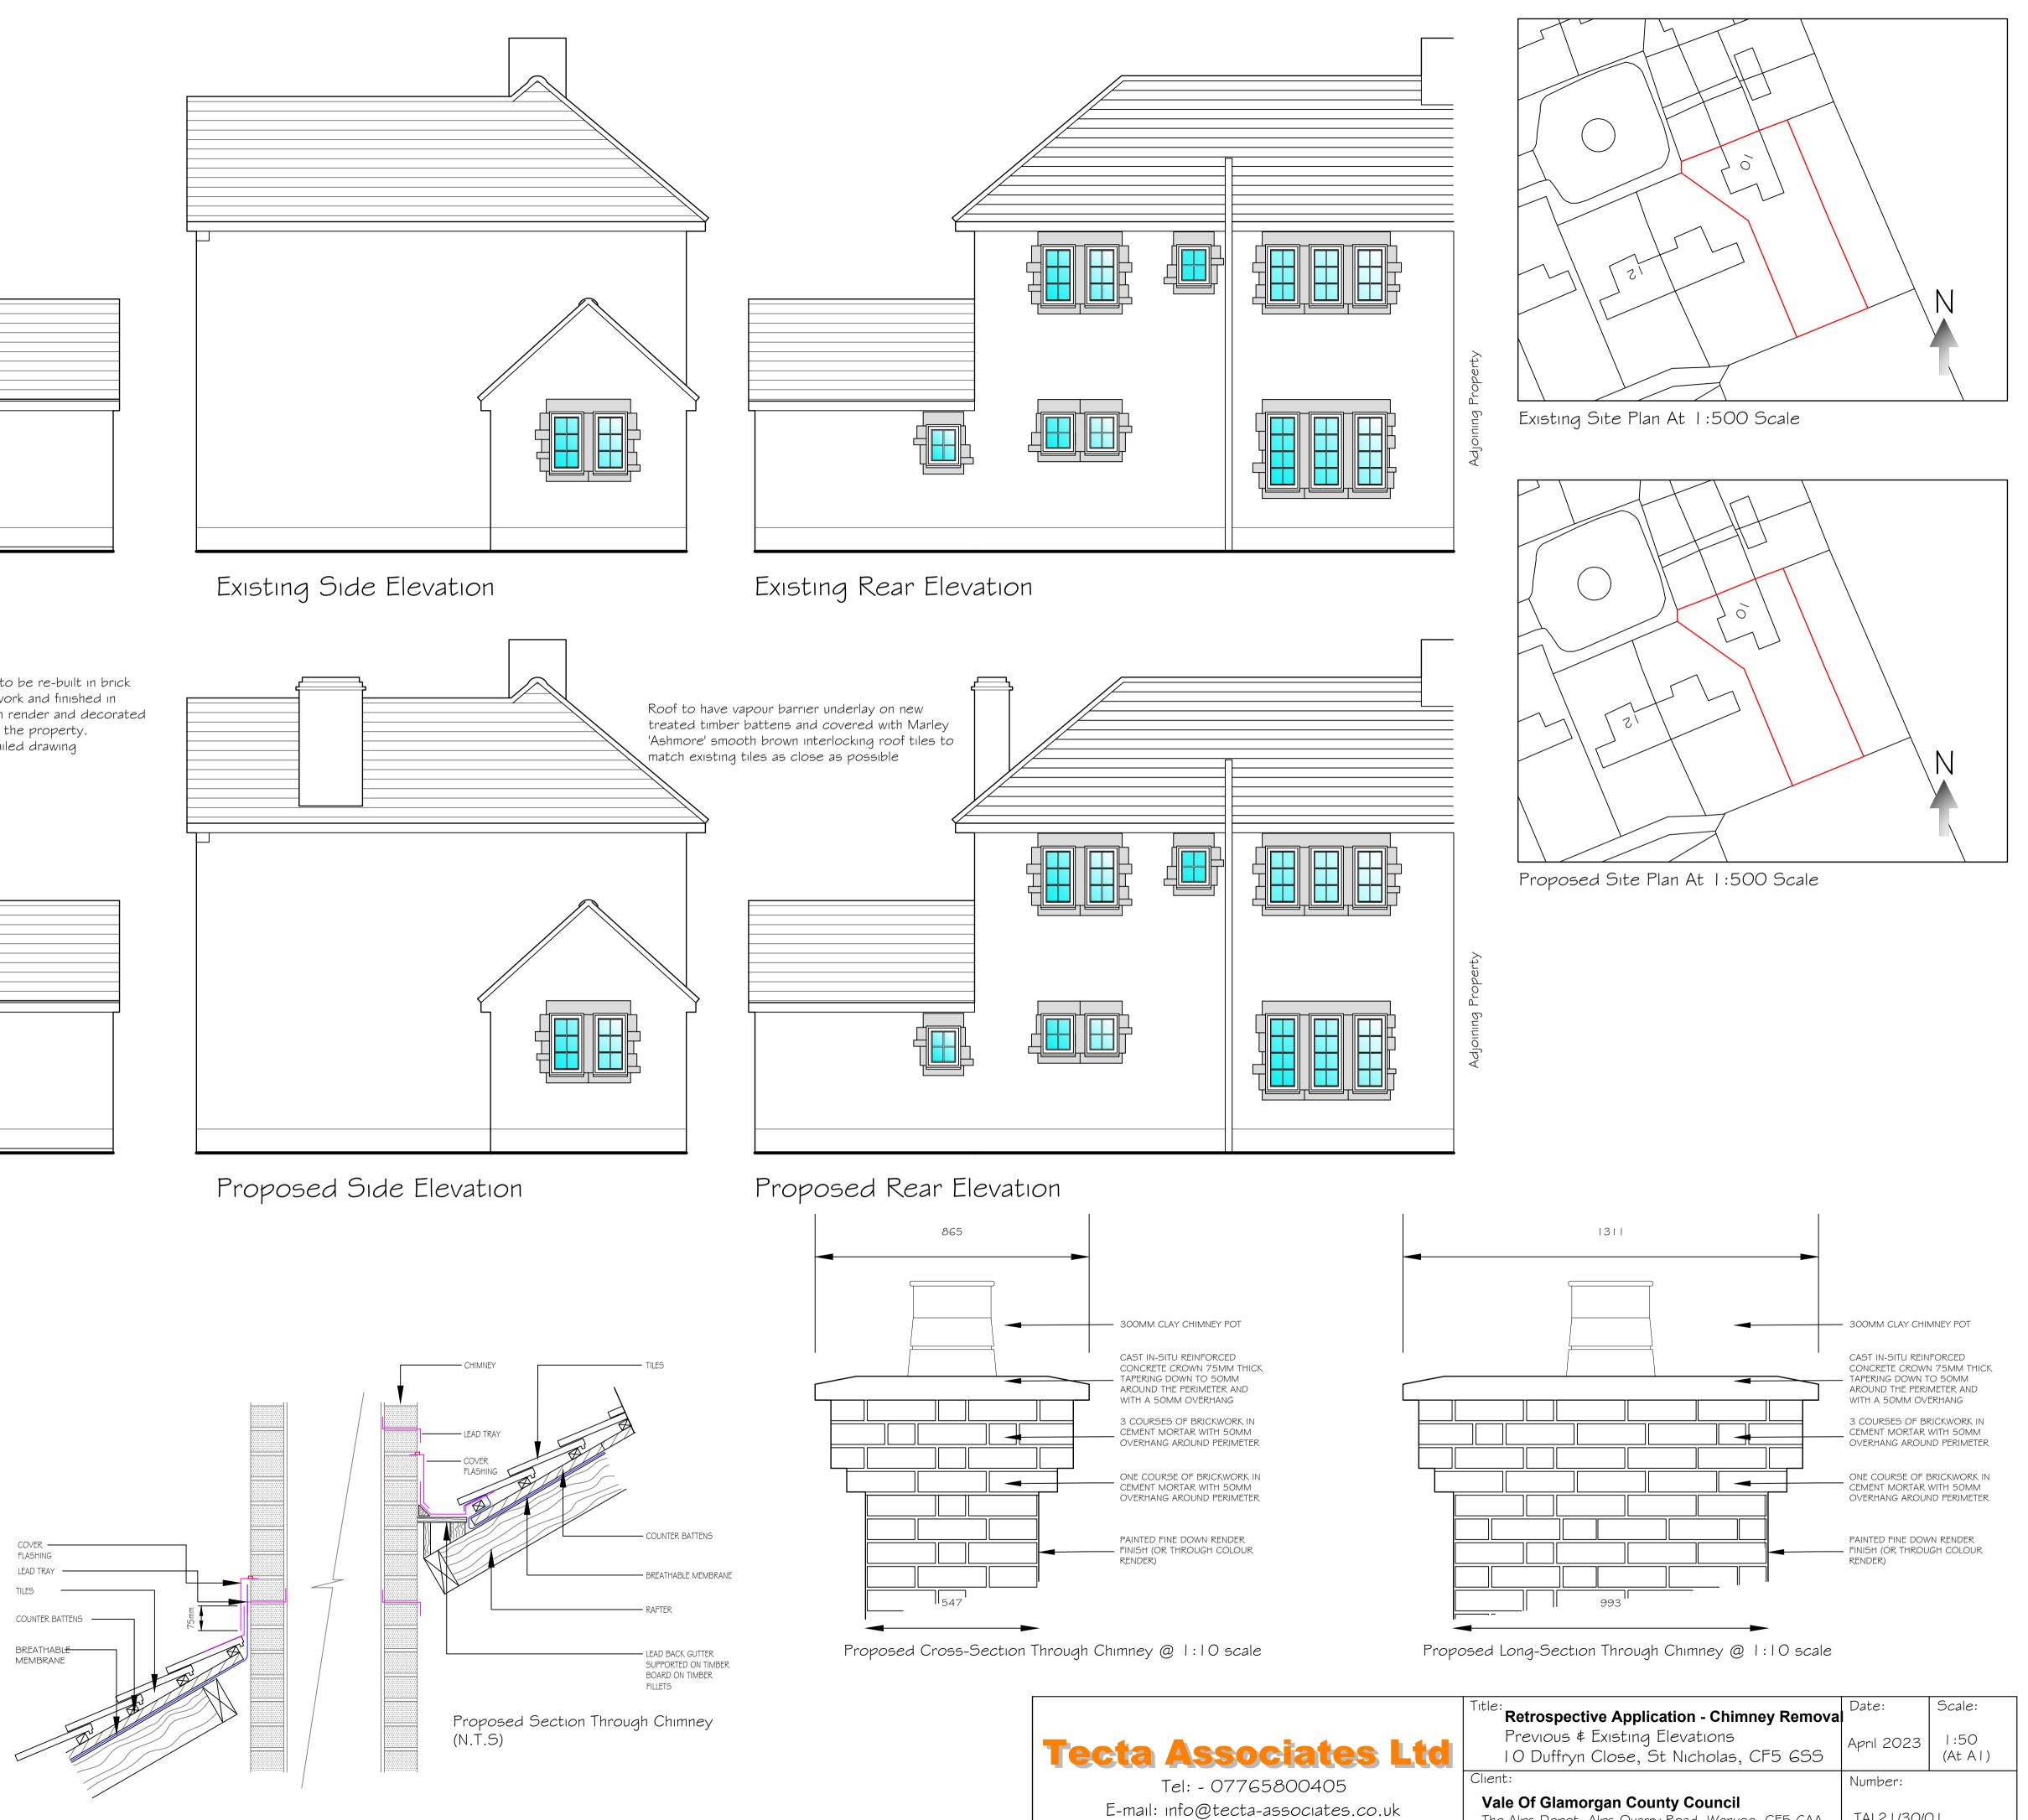

Proposed Front Elevation

Site Location Plan at 1: 1250 Scale

|     | Title:   Retrospective Application - Chimney Remova                                   | Date:                      | Scale:         |
|-----|---------------------------------------------------------------------------------------|----------------------------|----------------|
| Ltd | Previous & Existing Elevations<br>I O Duffryn Close, St Nicholas, CF5 6SS             | Aprıl 2023                 | :50<br>(At A ) |
|     | Client:                                                                               | Number:                    |                |
| <   | Vale Of Glamorgan County Council<br>The Alps Depot, Alps Quarry Road, Wenvoe, CF5 GAA | TAL21/30/01                |                |
|     | Do not scale from this drawing, all dimensions must be checked on site.               | C Tecta Associates Limited |                |