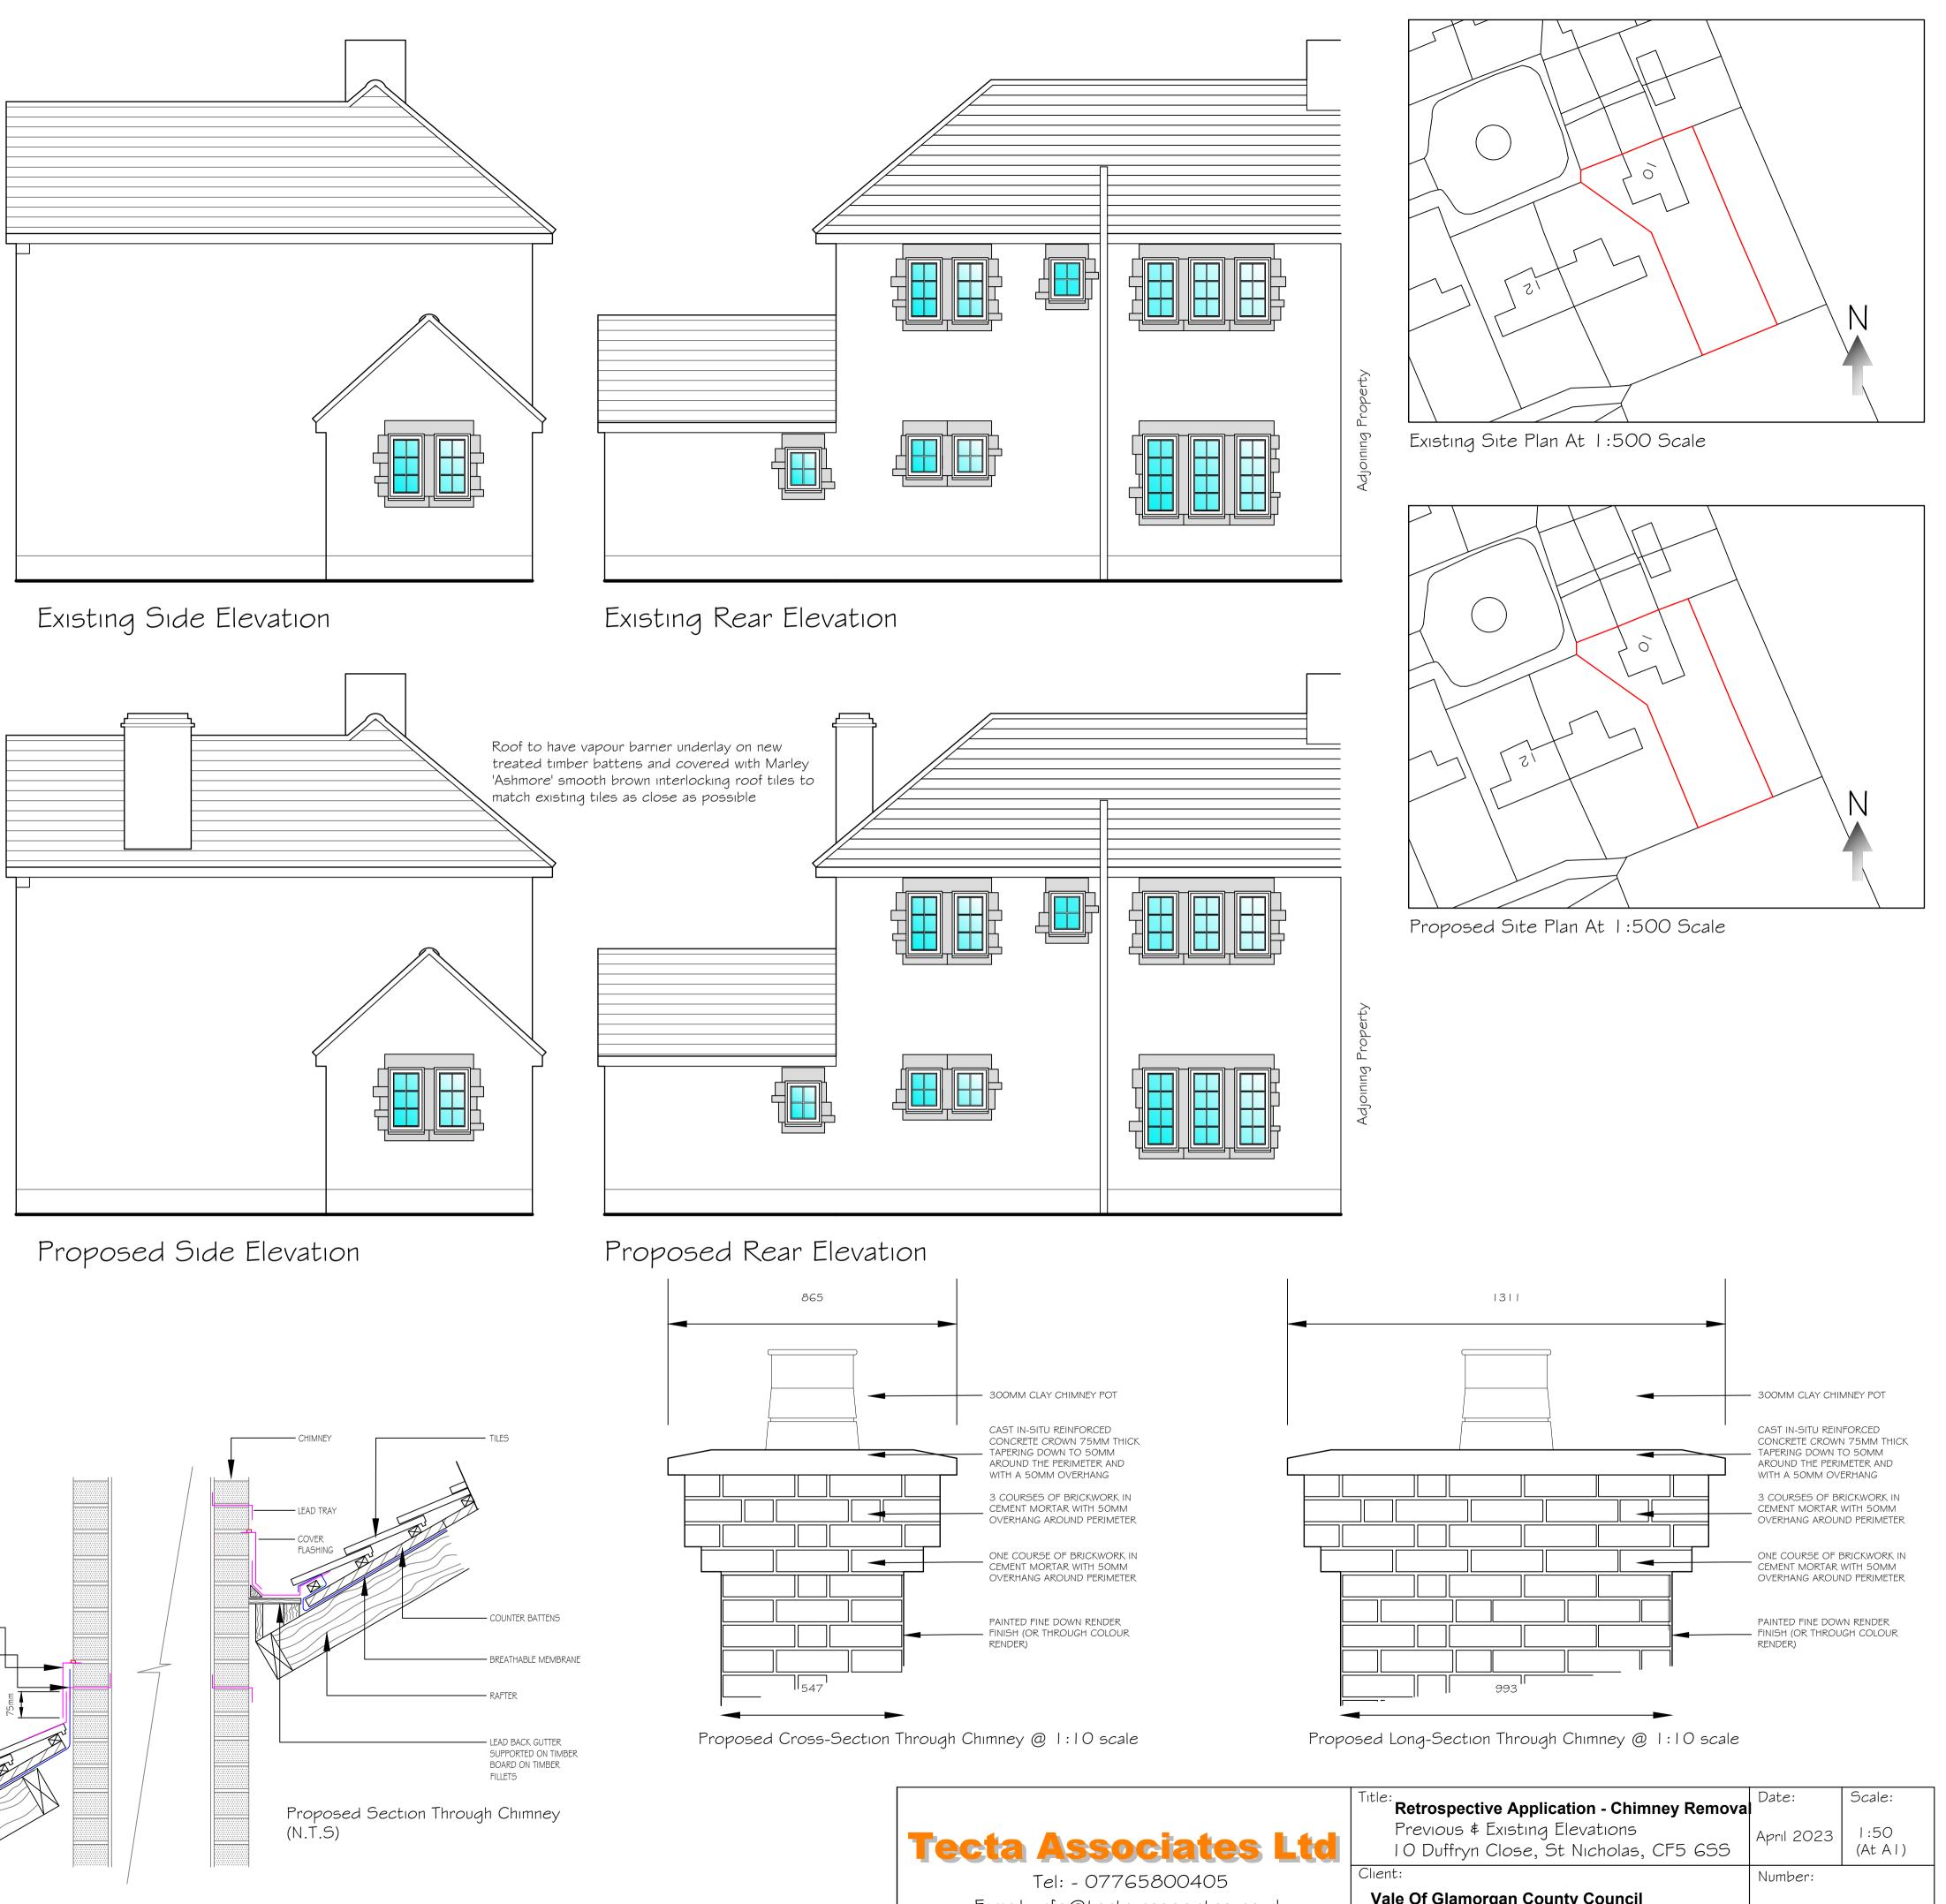

Proposed Front Elevation

Site Location Plan at 1: 1250 Scale

|     | Title:   Retrospective Application - Chimney Remova                                   | Date:                      | Scale:         |
|-----|---------------------------------------------------------------------------------------|----------------------------|----------------|
| Ltd | Previous & Existing Elevations<br>I O Duffryn Close, St Nicholas, CF5 6SS             | Aprıl 2023                 | :50<br>(At A ) |
|     | Client:                                                                               | Number:                    |                |
| <   | Vale Of Glamorgan County Council<br>The Alps Depot, Alps Quarry Road, Wenvoe, CF5 GAA | TAL21/30/01                |                |
|     | Do not scale from this drawing, all dimensions must be checked on site.               | C Tecta Associates Limited |                |