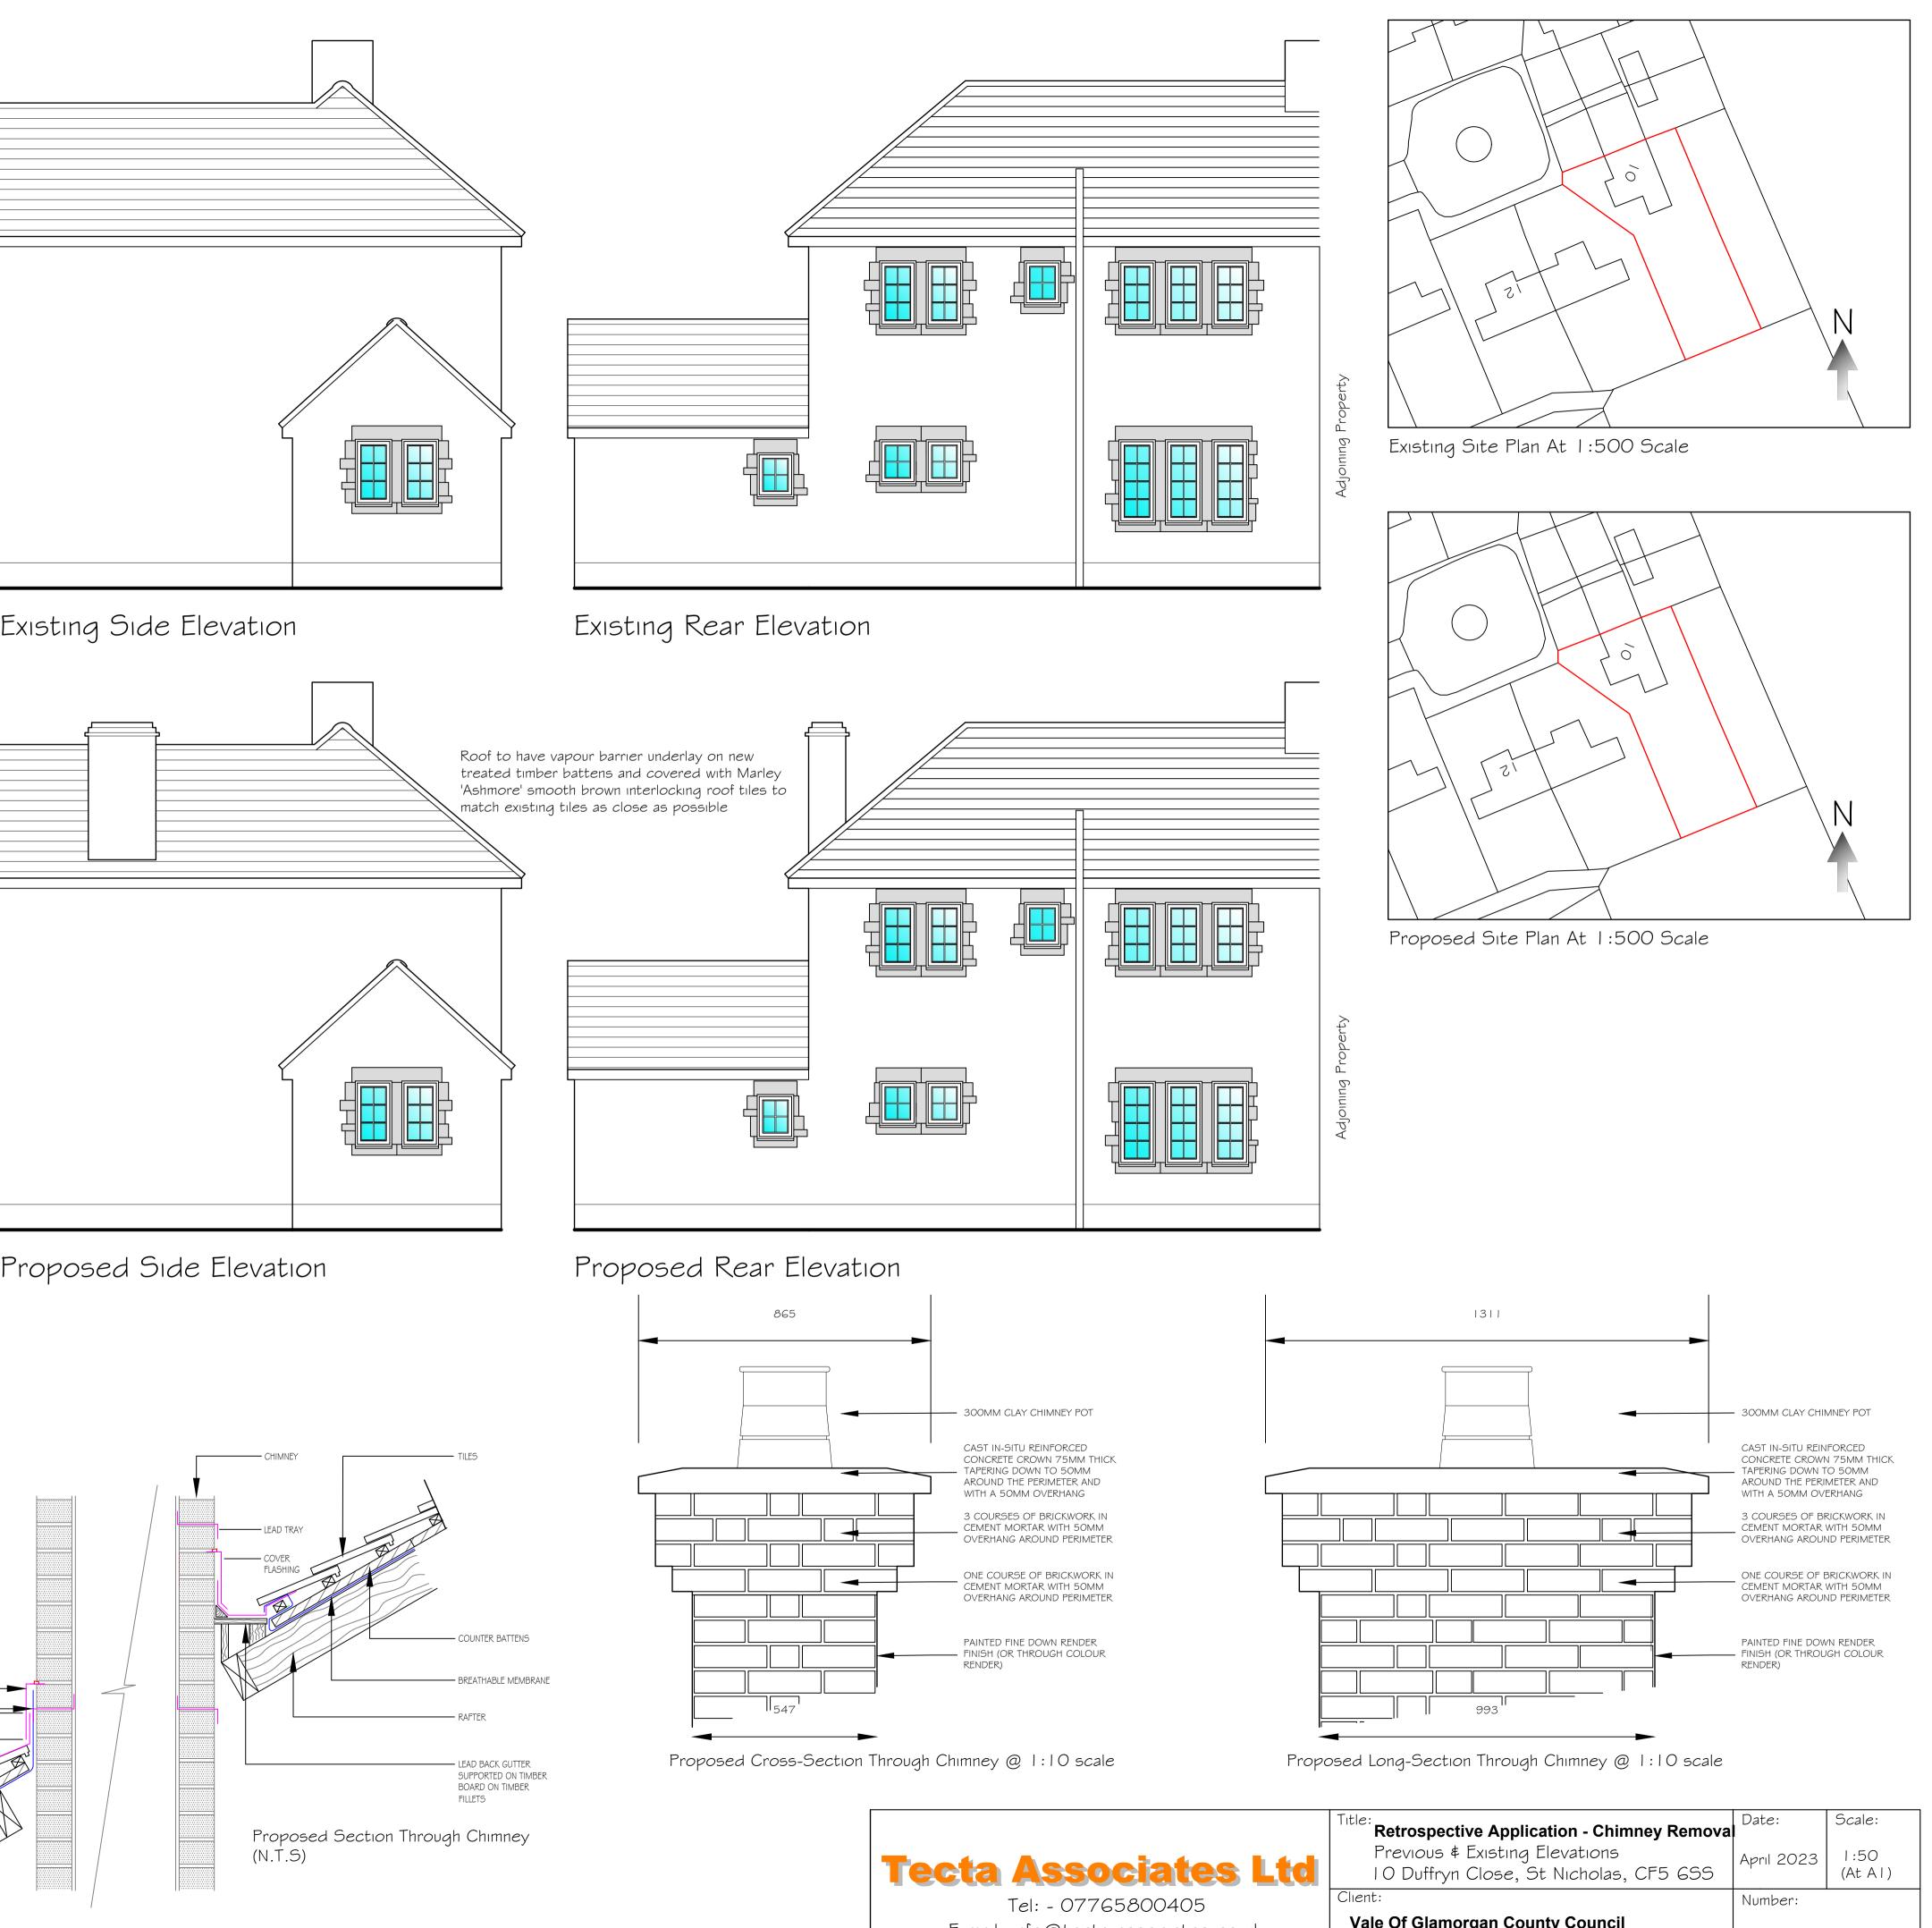

Proposed Front Elevation

Site Location Plan at 1: 1250 Scale

|     | Title:   Retrospective Application - Chimney Remova                                   | Date:                      | Scale:         |
|-----|---------------------------------------------------------------------------------------|----------------------------|----------------|
| Ltd | Previous & Existing Elevations<br>I O Duffryn Close, St Nicholas, CF5 6SS             | Aprıl 2023                 | :50<br>(At A ) |
|     | Client:                                                                               | Number:                    |                |
| <   | Vale Of Glamorgan County Council<br>The Alps Depot, Alps Quarry Road, Wenvoe, CF5 GAA | TAL21/30/01                |                |
|     | Do not scale from this drawing, all dimensions must be checked on site.               | C Tecta Associates Limited |                |