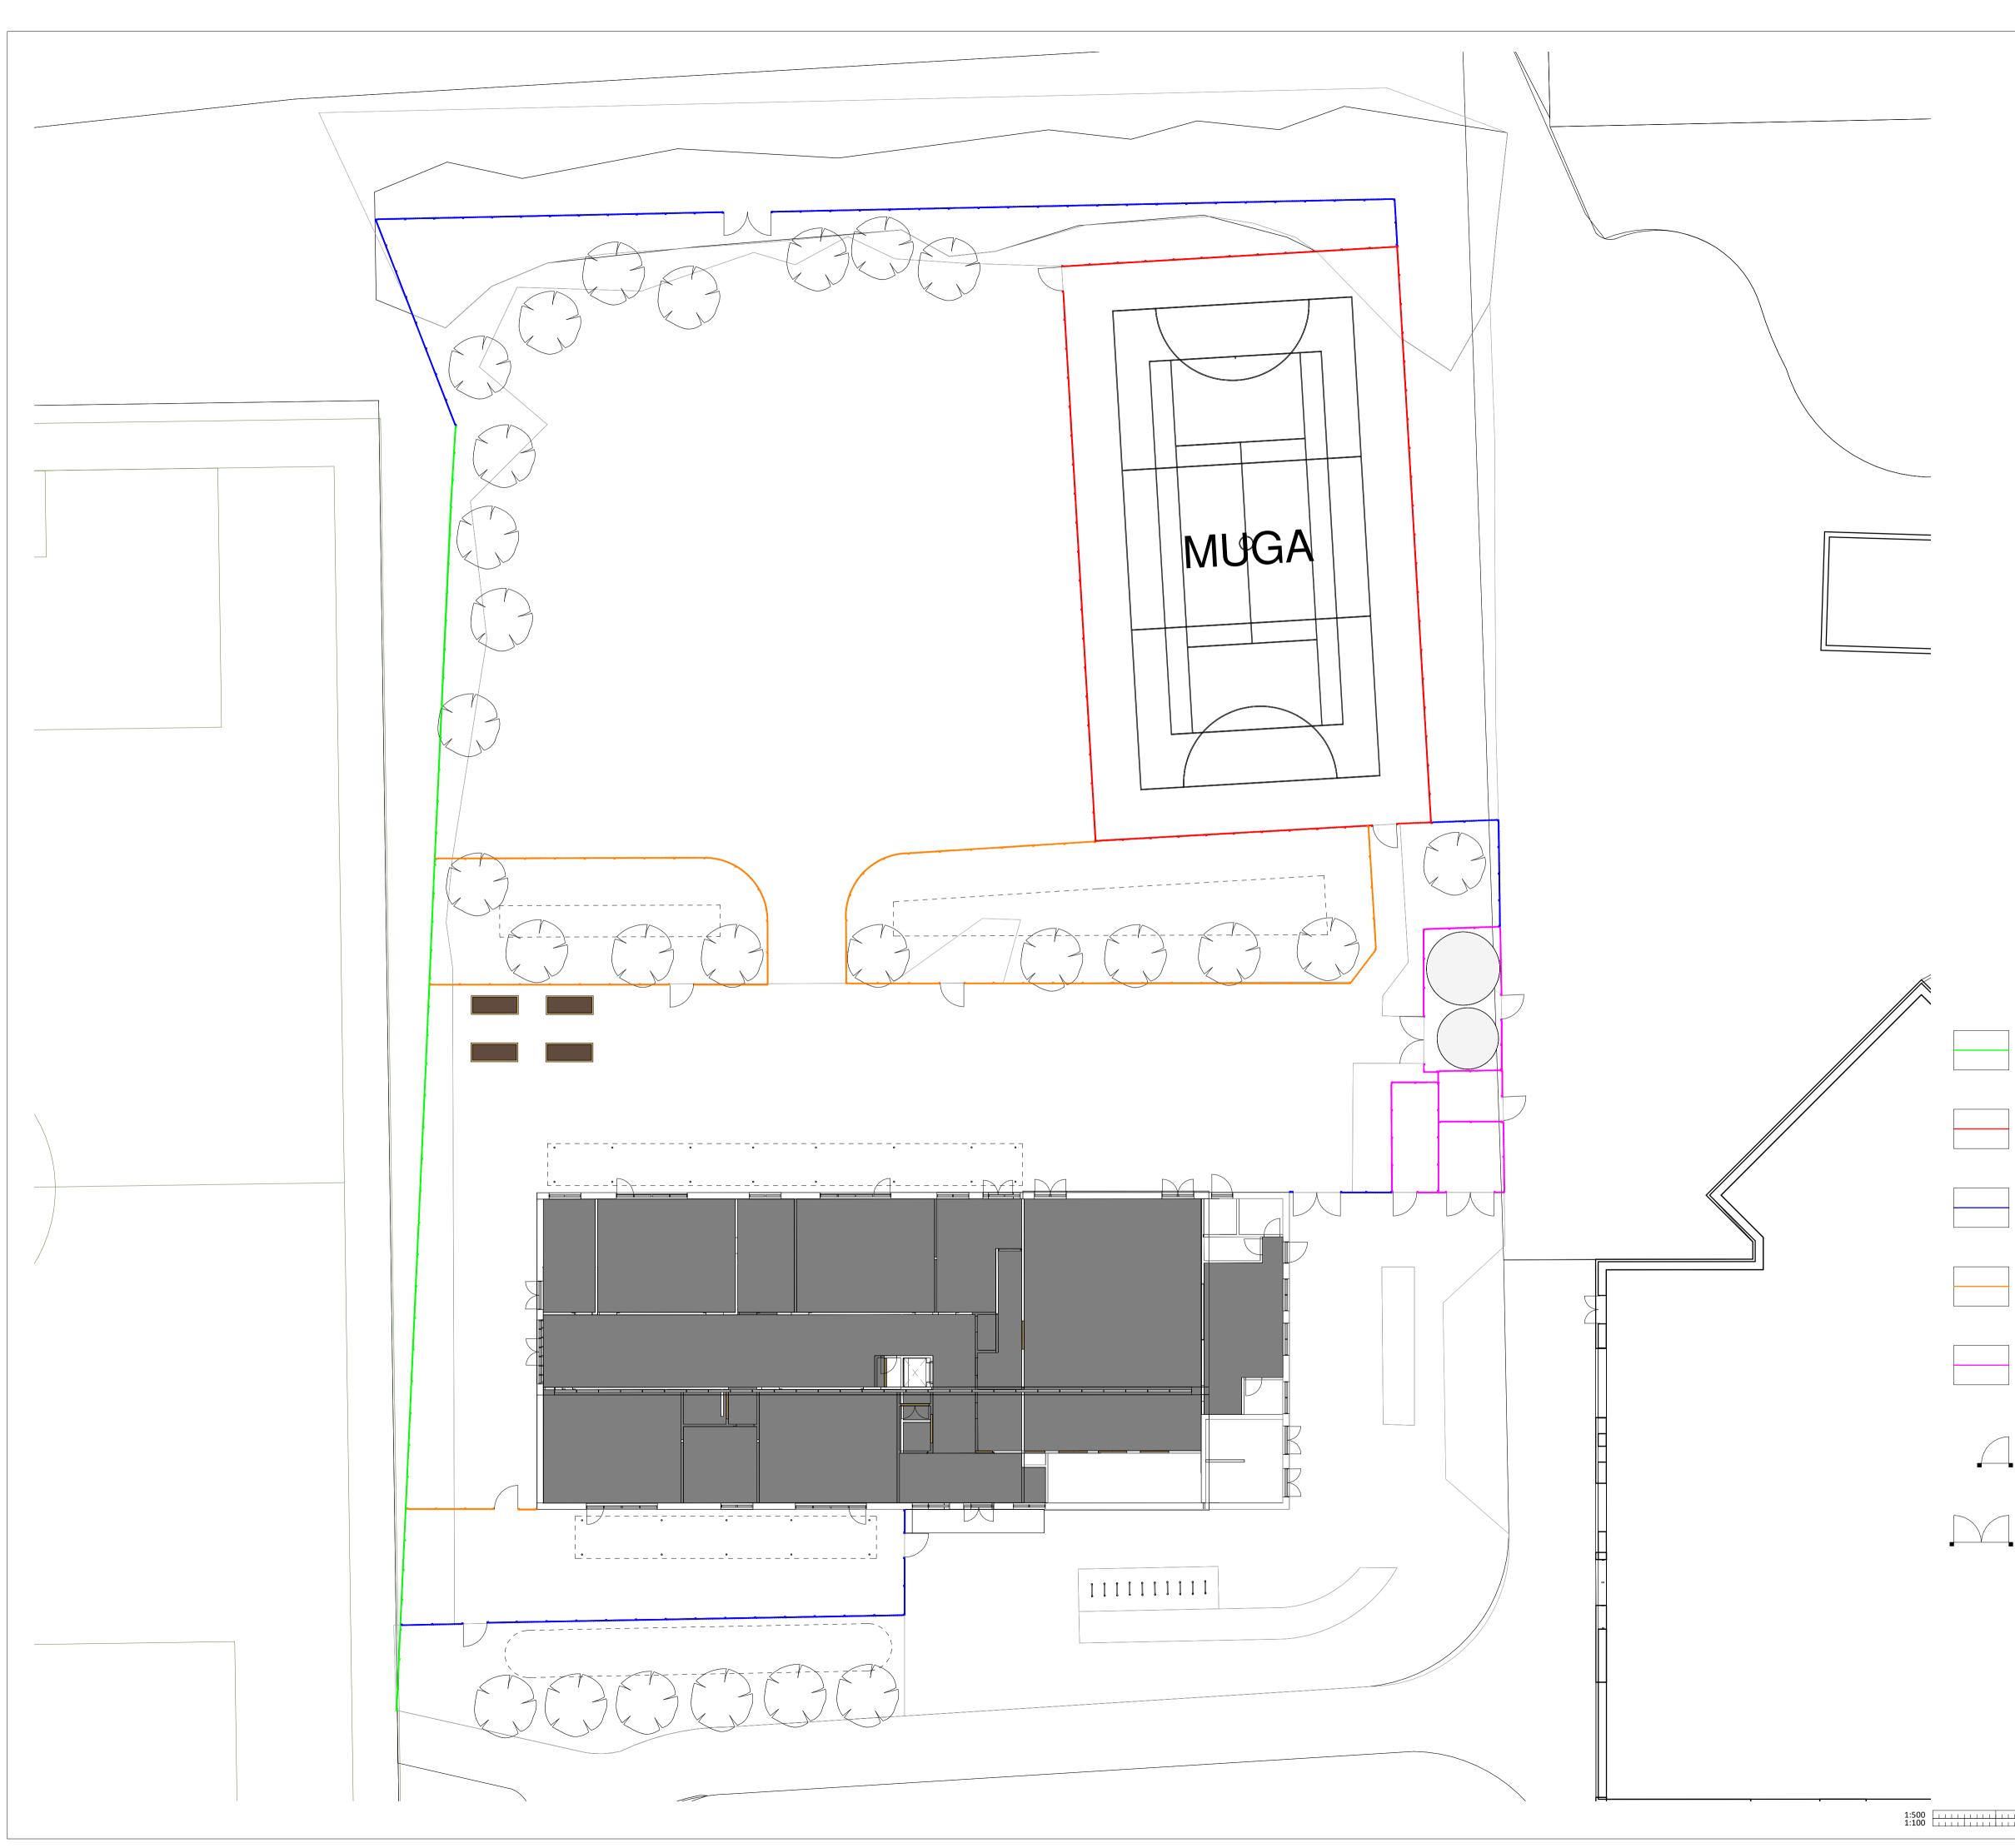

## Existing boundary sports fencing to be retained along the southern perimeter, this alignment is subject to confirmation.

## EXISTING FENCING 3.5m grid fence

MUGA FENCING 3m high sports weld mesh fence with associated gated access

PERIMETER & SECURE LINE FENCING

P01 Pre-Application Consultation Issue 20/05/2021 CC

Date By

P01

Rev Description

2.4m high perimeter & secure line weld mesh fence with associated gated access INTERNAL FENCING 1.2m high timber palisade fence with associated gated access **REFUSE & EXTERNAL PLANT FENCING** 1.8m high hit & miss timber fence with associated gated access

SINGLE LEAF GATE 1.5m Wide Gate

DOUBLE LEAF GATES

ד HLM Architects © HLMArchitects 2nd Floor

Scale

Date

1 : 200 @A1

Issue Date

Ailsa Court