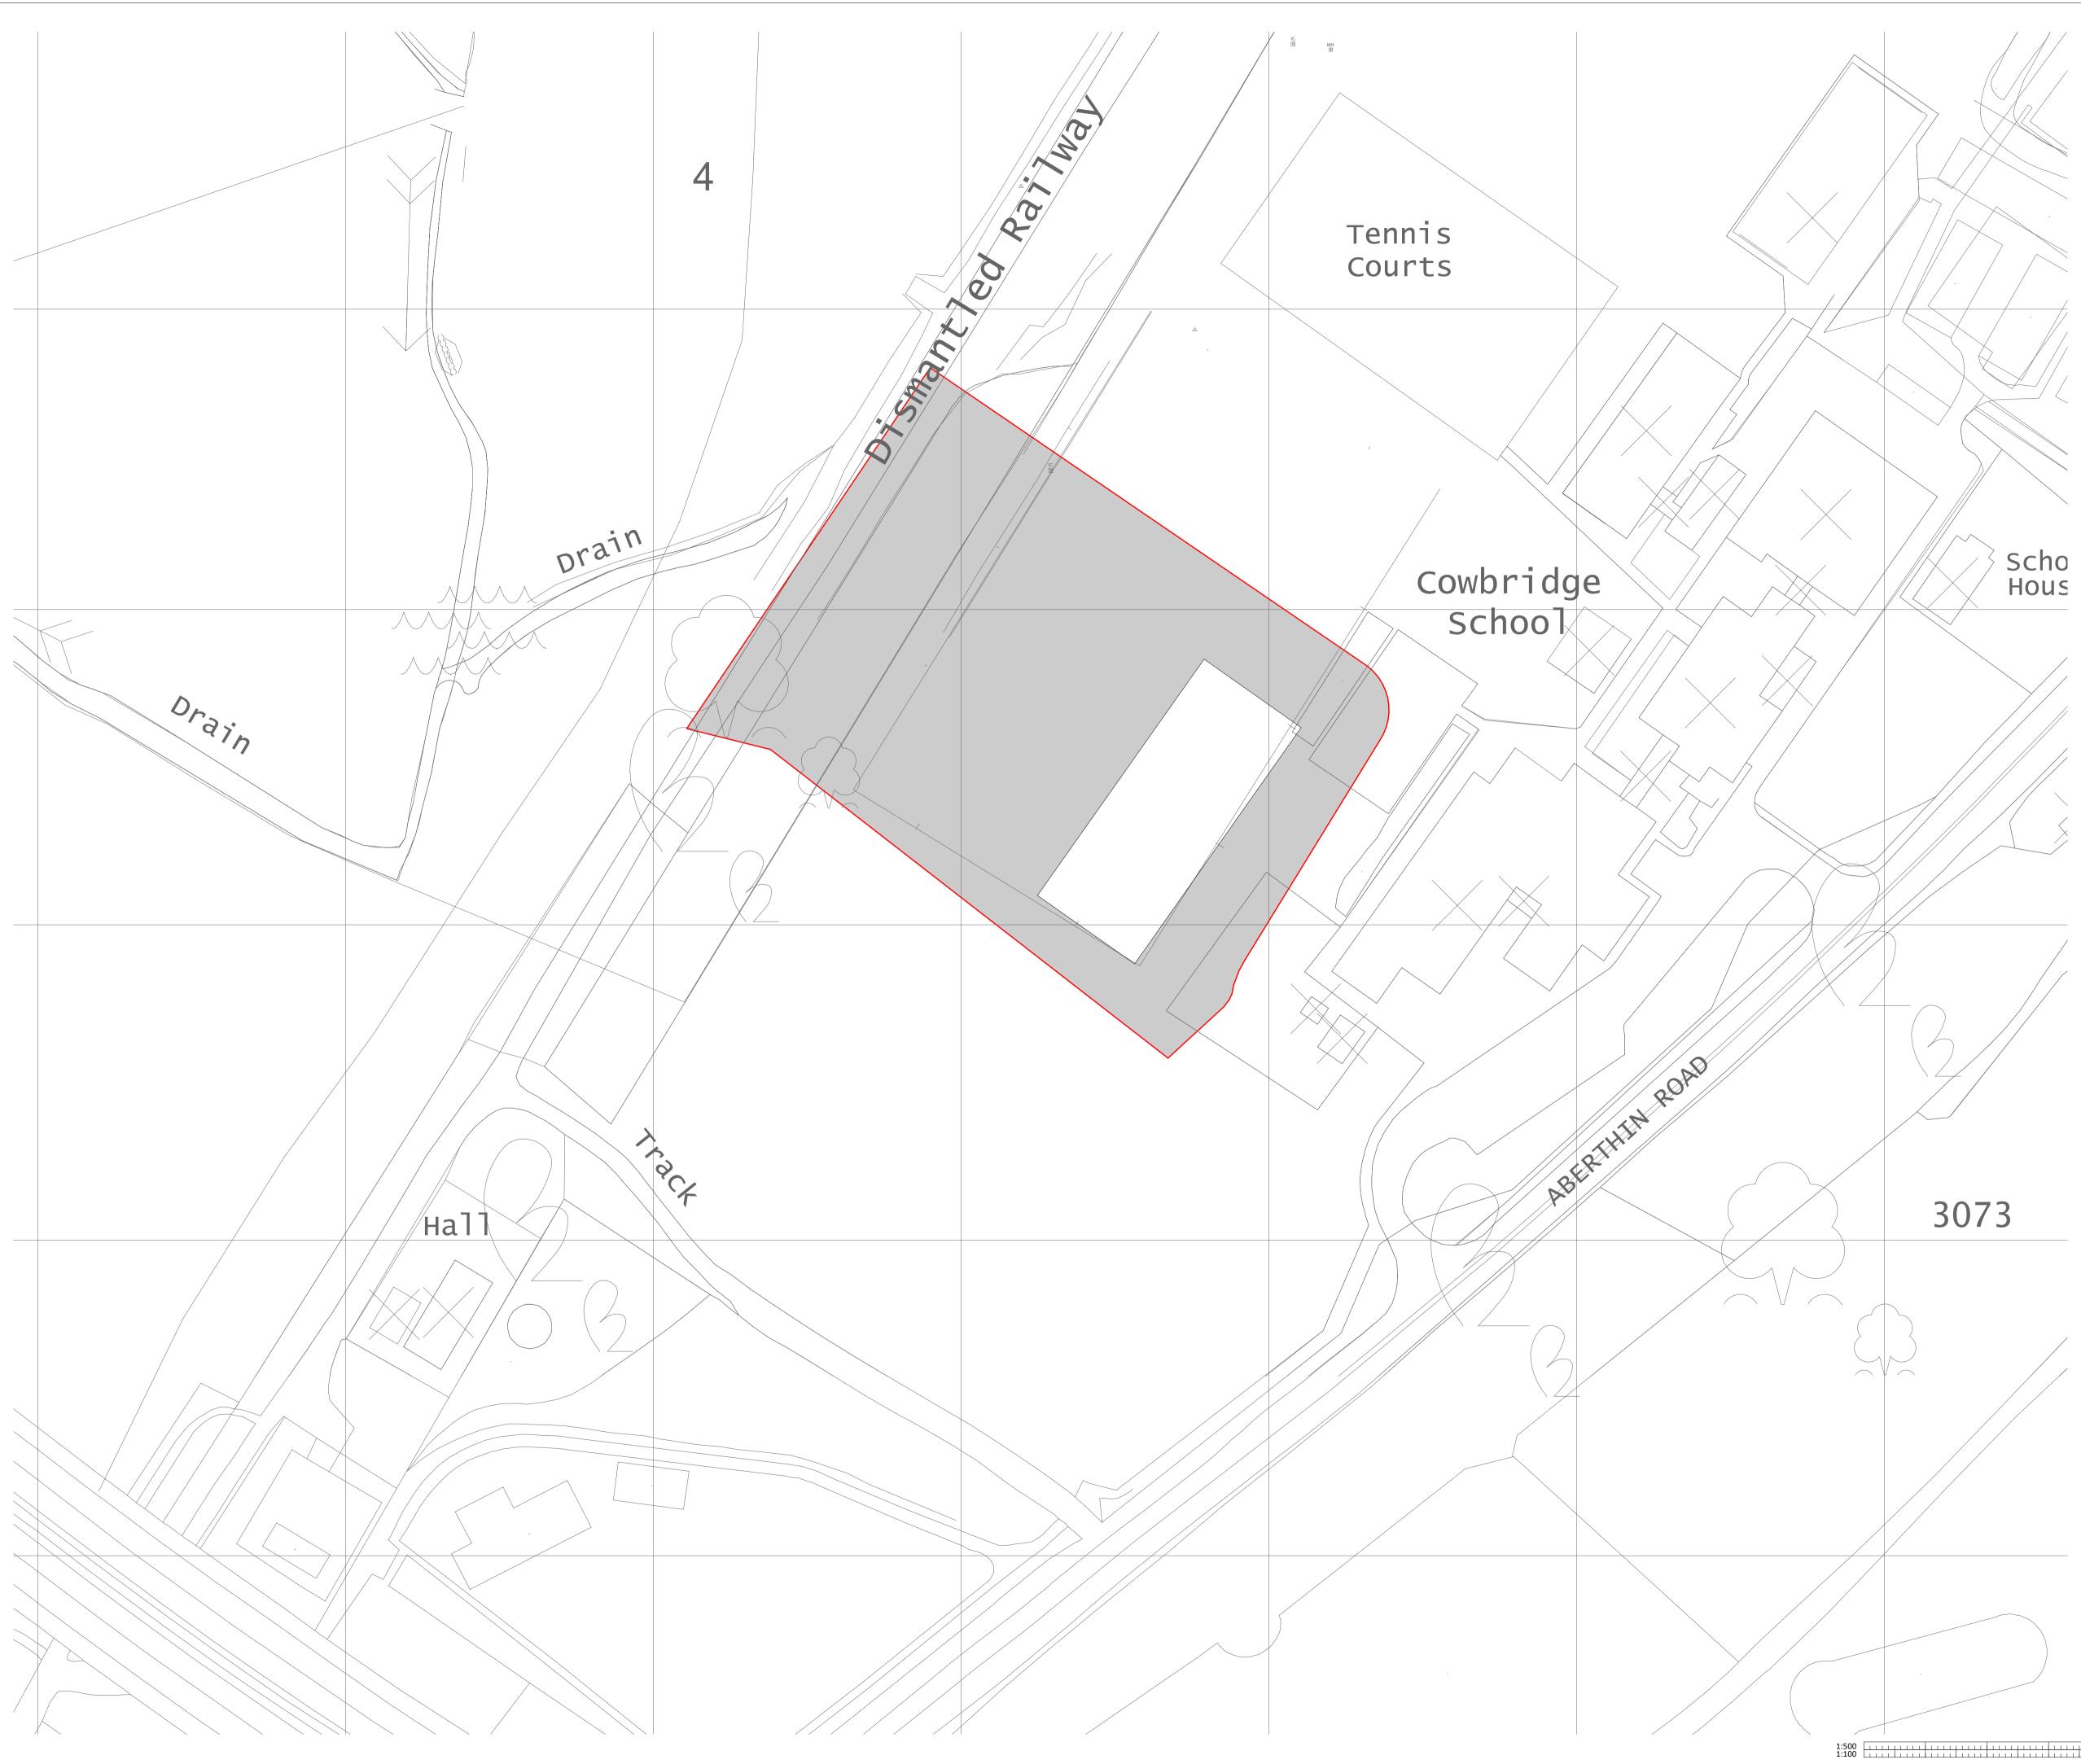

## Key:

Application Boundary

| Po1 Pre-Application Consultation Issue | 21/05/2021 | I HLM       |
|----------------------------------------|------------|-------------|
| Rev Description                        | Date       | By          |
| Revisions                              |            | Suitability |
| Project                                |            |             |

## 15-1194-01 **COWBRIDGE PRIMARY** SCHOOL

Client

Title

## **Existing Site Layout** Plan

| Drawing No.                |         | Revision |
|----------------------------|---------|----------|
| 26Z003-HLM-00-00-DR-A-0002 |         | P01      |
|                            |         |          |
|                            |         |          |
| Scale                      | Drawn   |          |
| 1 : 500 @A1                | JA      |          |
| Date                       | Checked |          |
| May 2021                   | ELH     |          |
|                            |         |          |
|                            |         |          |
|                            |         |          |