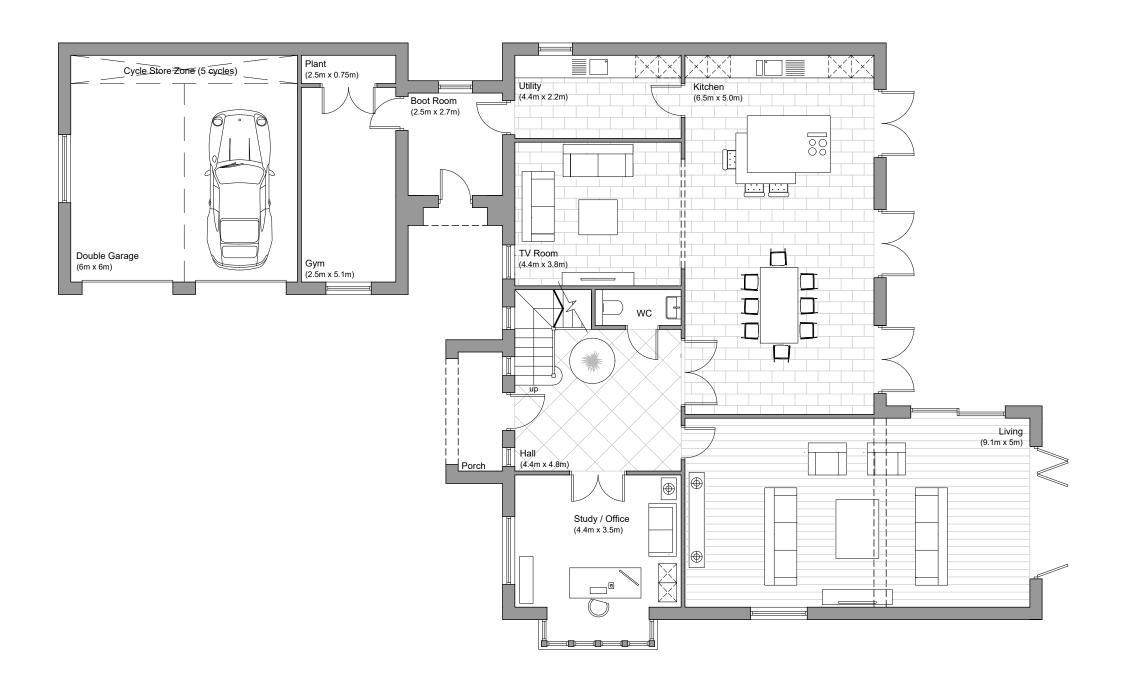

## GROUND FLOOR

(187.7 sqm/2020 sqft)

0

## REV A 02.02.22 - Omitted Porch; made gym larger and plant room smaller Repositioned window to TV Room; omitted kitchen window Blocked up opening between living room annd dining room

C. W. ARCHITECTS Ltd Grosvenor House, 8 Park Grove, Cardiff CF10 3BN Tel: +44 (0)2920 223123 Fax: +44 (0)2920 388367 E-Mail office@cw

|                                     | (.,                                            | (-)           | Ü                  |
|-------------------------------------|------------------------------------------------|---------------|--------------------|
| Project Name :<br>Project Ref :     | Bolston Hous<br>SP612                          | e, Bonvilston |                    |
| Drawing Title :<br>Drawing Number : | PLOT EIGHT - Proposed Ground Floor Plan<br>P33 |               | Scale : 1:100 @ A3 |
| Revision:                           | A                                              | Drawn by: rb  | Date: Nov' 2021    |