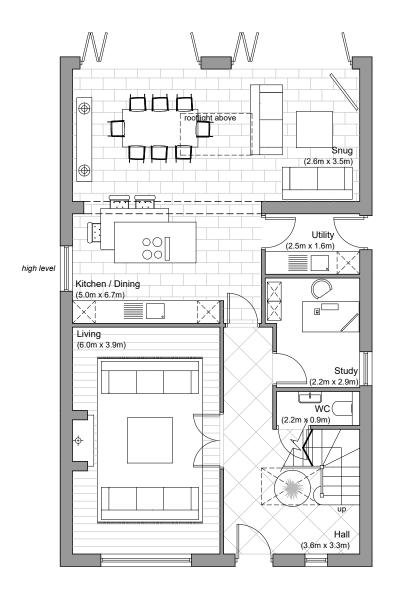

## GROUND FLOOR

(97.4 sqm/1048 sqft)

## FIRST FLOOR

(68.4 sqm/736 sqft)

## SECOND FLOOR

(50.5 sqm/543 sqft)

REV A 11.02.22 - Dormers swapped to rear; rooflights to the front Store made smaller; dressing room made larger Master bedroom en-suite made bigger; A/C relocated to 2nd floor Bath added to bathroom; linen cupboard added



## C. W. ARCHITECTS Ltd

Grosvenor House, 8 Park Grove, Cardiff CF10 3BN
Tel: +44 (0)2920 223123 Fax: +44 (0)2920 388367 E-Mail office@cwarchitects.co.uk

| Project Name :<br>Project Ref :     | Bolston Hous<br>SP612                   | e, Bonvilston |   |                       |
|-------------------------------------|-----------------------------------------|---------------|---|-----------------------|
| Drawing Title :<br>Drawing Number : | PLOT FIVE