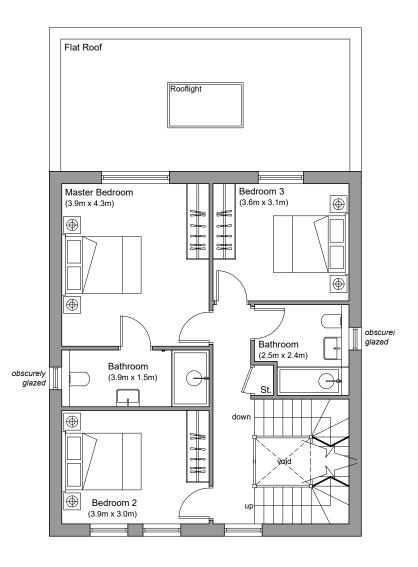

## FIRST FLOOR

(68.4 sqm/736 sqft)

## SECOND FLOOR

(50.5 sqm/543 sqft)

REV A 11.02.22 - Dormers swapped to rear; rooflights to the front Store made smaller; dressing room made larger Master bedroom en-suite made bigger; A/C relocated to 2nd floor Bath added to bathroom; linen cupboard added