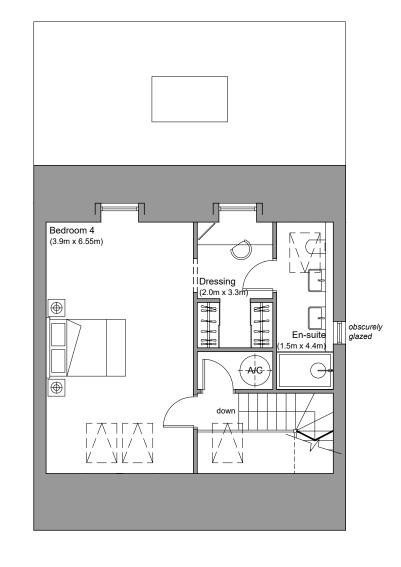

## SECOND FLOOR

(50.5 sqm/543 sqft)

REV A 11.02.22 - Dormers swapped to rear; rooflights to the front Store made smaller; dressing room made larger Master bedroom en-suite made bigger; A/C relocated to 2nd floor Bath added to bathroom; linen cupboard added