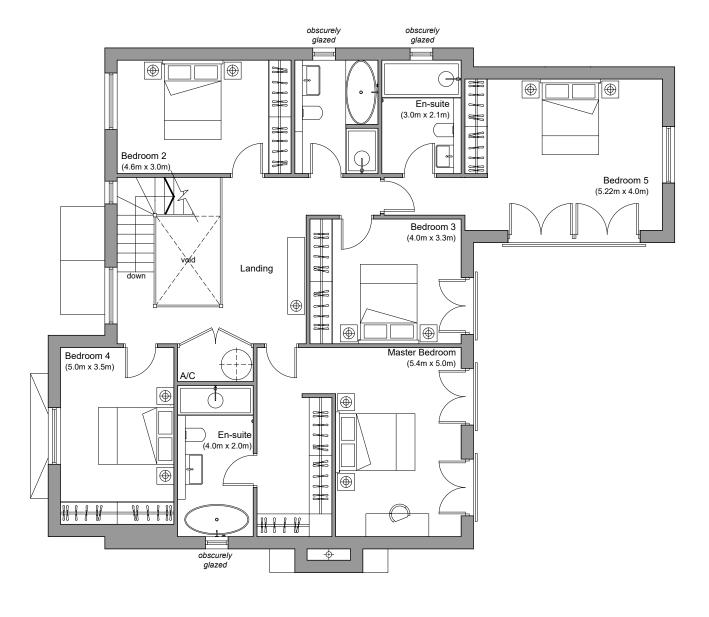

GROUND FLOOR

(140.1 sqm/ 1508 sqft)

FIRST FLOOR

(142.4 sqm/1532 sqft)

| REV A 02.02.22 - Porch omitted; utility made larger; kitchen window omitted |
|-----------------------------------------------------------------------------|
| Changed Snug doors to fixed crittall type screen                            |
| Study made larger; living room made smaller                                 |
| Bedroom 5 noted; second door to Bedroom 5 omitted                           |
|                                                                             |

| Bedroom 5 note | d; second door to | Bedroom 5 omitted |
|----------------|-------------------|-------------------|
|----------------|-------------------|-------------------|

| CWA<br>C. W. ARCHITECTS Ltd<br>Grosvenor House, 8 Park Grove, Cardiff CF10 3BN<br>Tel : +44 (0)2920 223123 Fax : +44 (0)2920 388367 E-Mail office@cwarchiteds.co.uk |                                  |                              |  |            |  |  |
|---------------------------------------------------------------------------------------------------------------------------------------------------------------------|----------------------------------|------------------------------|--|------------|--|--|
| Project Name :                                                                                                                                                      | Bolston House, Bonvilston        |                              |  |            |  |  |
| Project Ref :                                                                                                                                                       | SP612                            |                              |  |            |  |  |
| Drawing Title :                                                                                                                                                     | PLOT FOUR - Proposed Floor Plans |                              |  | Scale :    |  |  |
| Drawing Number :                                                                                                                                                    | P16                              |                              |  | 1:100 @ A3 |  |  |
| Revision:                                                                                                                                                           | A                                | Drawn by: rb Date: Nov' 2021 |  |            |  |  |