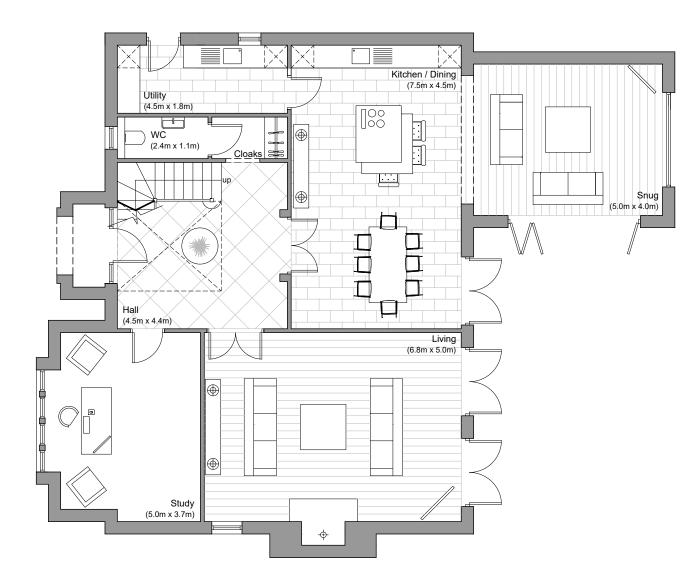

GROUND FLOOR

(140.1 sqm/ 1508 sqft)

FIRST FLOOR

(142.4 sqm/1532 sqft)

| REV A 02.02.22 - Porch omitted; utility made larger; kitchen window omitted |
|-----------------------------------------------------------------------------|
| Changed Snug doors to fixed crittall type screen                            |
| Study made larger; living room made smaller                                 |
| Bedroom 5 noted; second door to Bedroom 5 omitted                           |
|                                                                             |