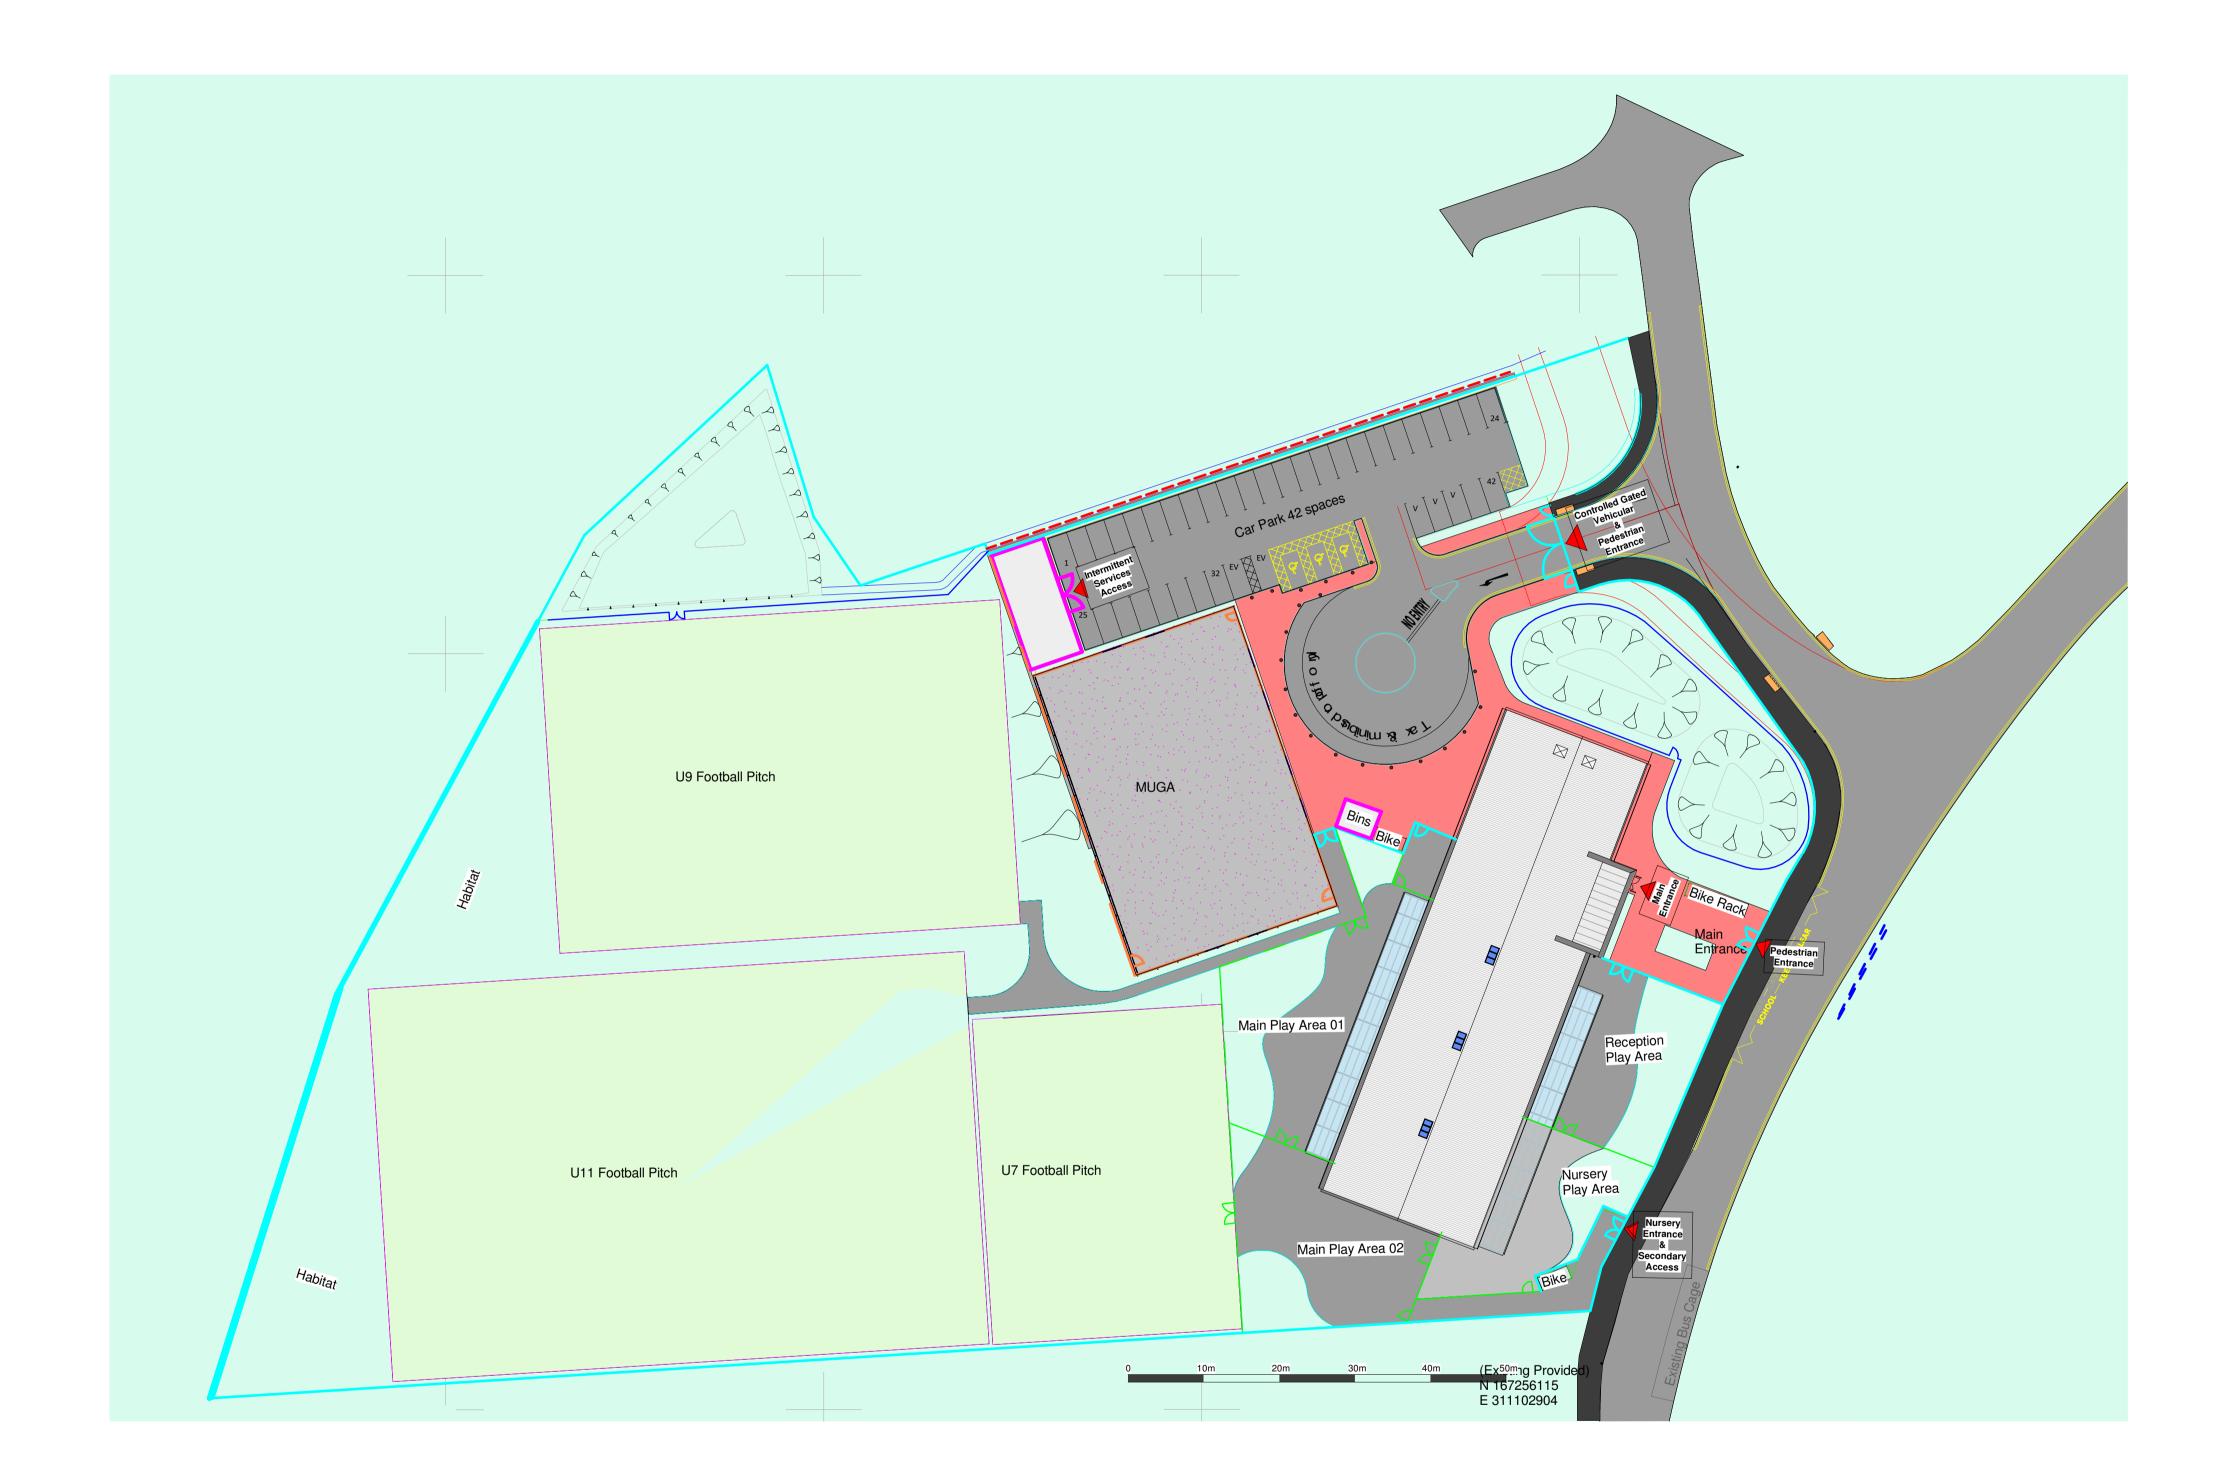

| Materials Key                                                       |
|---------------------------------------------------------------------|
| Tarmac                                                              |
| Paviours                                                            |
| Bitumen Softplay Surface                                            |
| MUGA                                                                |
| Concrete Hard Standing                                              |
| Off SIte Public Footpath                                            |
| <br>Type 01 - 2400mm high Secure Anti Climb Fencing (SBD compliant) |
| Type 02 - 3000mm high sports pitch fencing                          |
| Type 03 - 1800mm high timber hit and miss fence                     |
| <br>Type 04 - 1200mm high PPC bow top metal fence                   |
| <br>Type 05 - 1200mm high general purpose openmesh fencing          |
| <br>Type 06 - Featheredge Timber Facing to Retaining Wall           |
| Textured paving crossing point with drop curbs                      |
| Refer to Civil Engineers drawings for all levels                    |