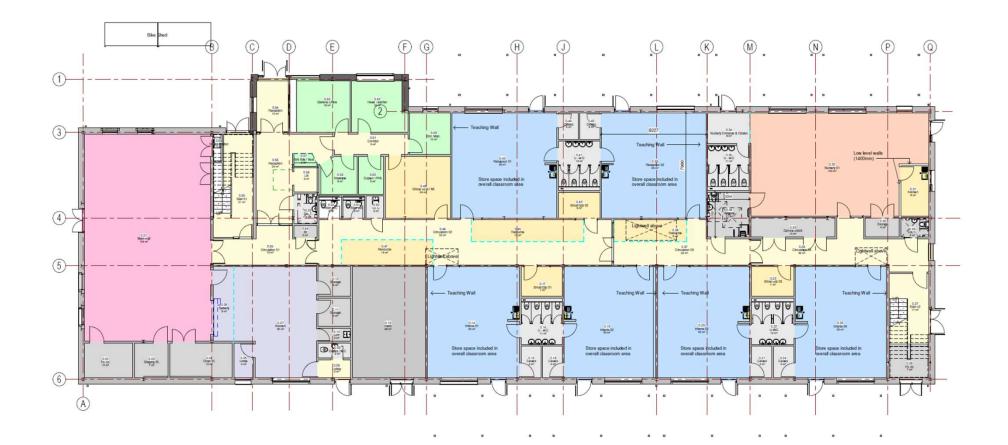

### Barry Primary Water Front School Logistics Site Location





Location of Barry Water Front Primary School (Off Fforddy, Milenium Road) 13558m2 Site Size Postcode CF62 5AT

## Barry Primary Water Front School Site Traffic Plan



### **Primary Construction Traffic Transit Route To And From Site**



All construction traffic will access and egress the site via the following A Road route:

Ffordd Y Mileniwn / A4055 Cardiff Rd / A4231 Barry Docks Link Rd / A4050 Port Rd / A4232 via the M4 Saint Fagans junction. Location of Barry Water Front Primary School (Off Fforddy, Milenium Road) 13558m2 Site Size Postcode CF62 5AT

## C4238 Rev 3 30/06/21

## Barry Water Front Primary School 1<sup>st</sup> Floor Plan







C4238 Rev 3 30/06/21

## Barry Water Front Primary School GF Floor Plan







C4238 Rev 3 30/06/21

# Barry Water Front Primary School Site Logistics





### C4238 Rev 3 30/06/21

### Barry Water Front Primary School Site Piling Logistics





### C4238 Rev 3 30/06/21

#### Barry Water Front Primary School Site Cabins





C4238 Rev 3 30/06/21