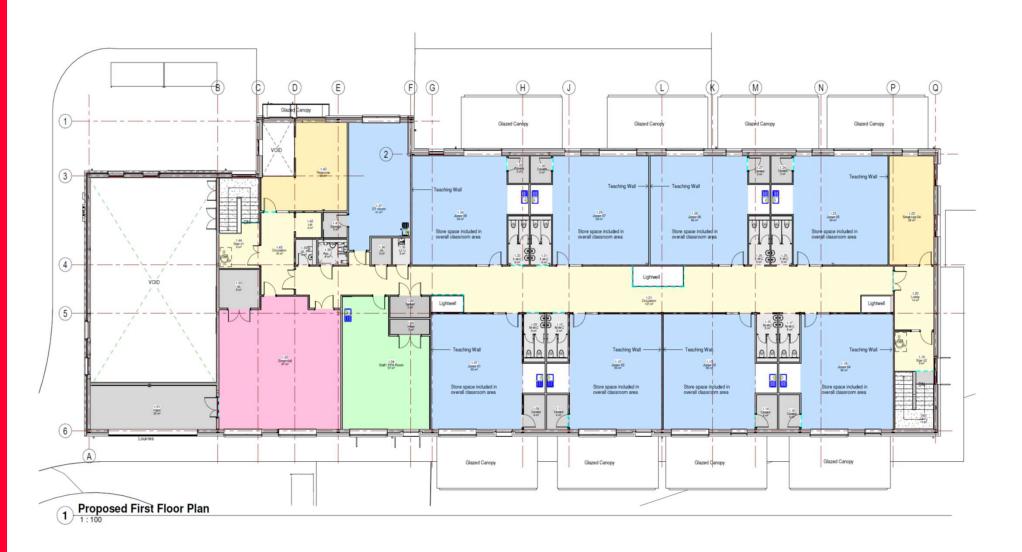

## Barry Water Front Primary School 1<sup>st</sup> Floor Plan

C4238 Rev 3 30/06/21