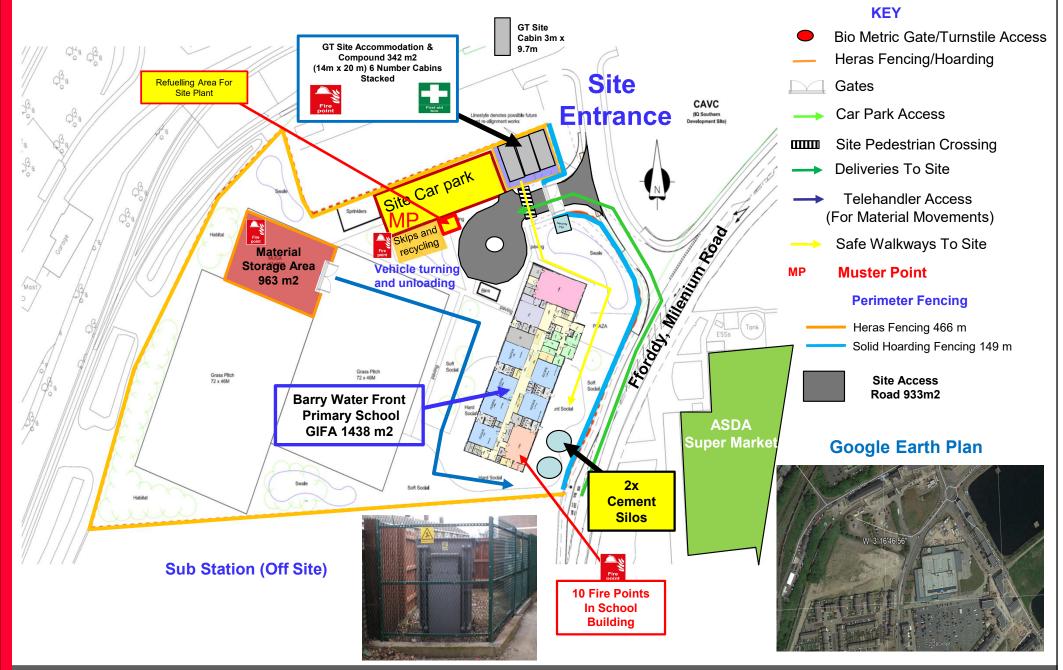

Barry Water Front Primary School (Off Fforddy, Milenium Road) 13558m2 Site Size Postcode CF62 5AT

## Barry Primary Water Front School Site Traffic Plan



### **Primary Construction Traffic Transit Route To And From Site**



All construction traffic will access and egress the site via the following A Road route:

Ffordd Y Mileniwn / A4055 Cardiff Rd / A4231 Barry Docks Link Rd / A4050 Port Rd / A4232 via the M4 Saint Fagans junction. Location of Barry Water Front Primary School (Off Fforddy, Milenium Road) 13558m2 Site Size Postcode CF62 5AT

## C4238 Rev 3 30/06/21

## Barry Water Front Primary School 1<sup>st</sup> Floor Plan







C4238 Rev 3 30/06/21

## Barry Water Front Primary School GF Floor Plan







C4238 Rev 3 30/06/21

# Barry Water Front Primary School Site Logistics





### C4238 Rev 3 30/06/21

### Barry Water Front Primary School Site Piling Logistics





### C4238 Rev 3 30/06/21

#### Barry Water Front Primary School Site Cabins





C4238 Rev 3 30/06/21