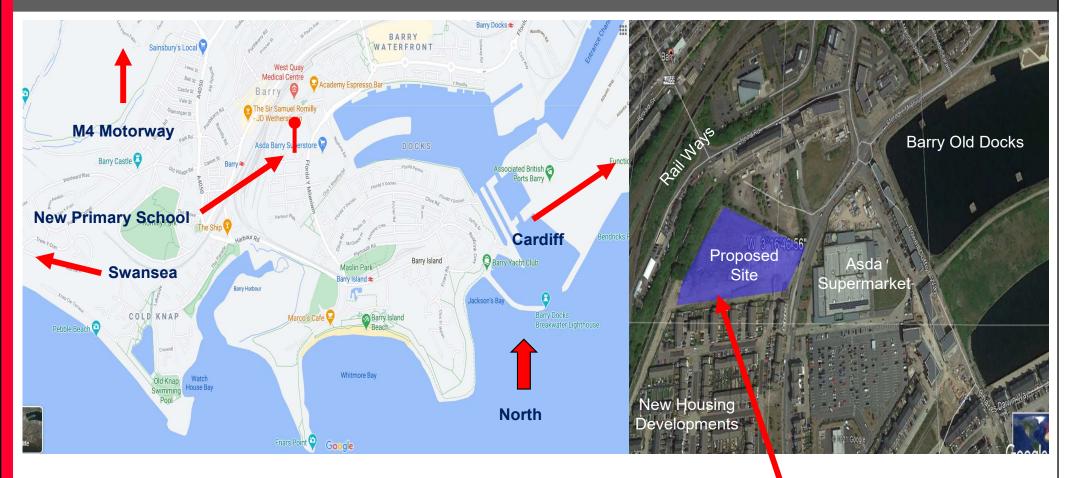

### Barry Primary Water Front School Logistics Site Location

Location of Barry Water Front Primary School (Off Fforddy, Milenium Road) 13558m2 Site Size Postcode CF62 5AT