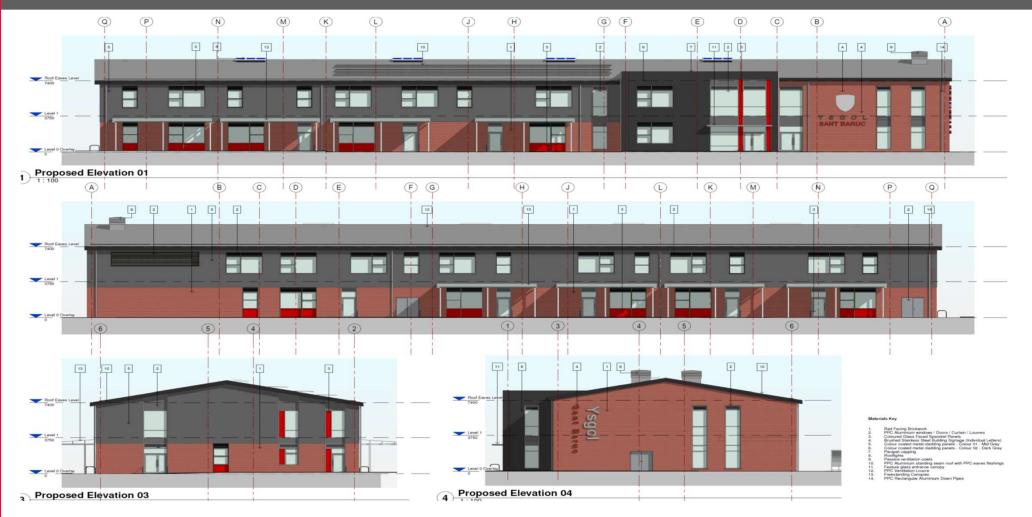

## Barry Water Front Primary School Logistics Two Form Entry School, 2 Storey Building With Hall

C4238 Rev 3 30/06/21