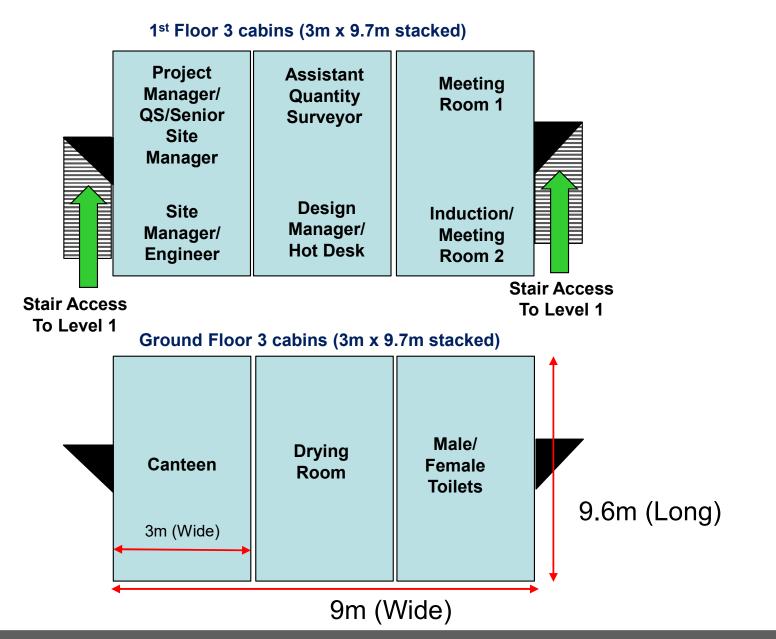

Construction Traffic Transit Route To And From Site**



All construction traffic will access and egress the site via the following A Road route:

Ffordd Y Mileniwn / A4055 Cardiff Rd / A4231 Barry Docks Link Rd / A4050 Port Rd / A4232 via the M4 Saint Fagans junction. Location of Barry Water Front Primary School (Off Fforddy, Milenium Road) 13558m2 Site Size Postcode CF62 5AT

## C4238 Rev 3 30/06/21

## Barry Water Front Primary School 1<sup>st</sup> Floor Plan







C4238 Rev 3 30/06/21

## Barry Water Front Primary School GF Floor Plan







C4238 Rev 3 30/06/21

# Barry Water Front Primary School Site Logistics





### C4238 Rev 3 30/06/21

### Barry Water Front Primary School Site Piling Logistics





### C4238 Rev 3 30/06/21

#### Barry Water Front Primary School Site Cabins





C4238 Rev 3 30/06/21