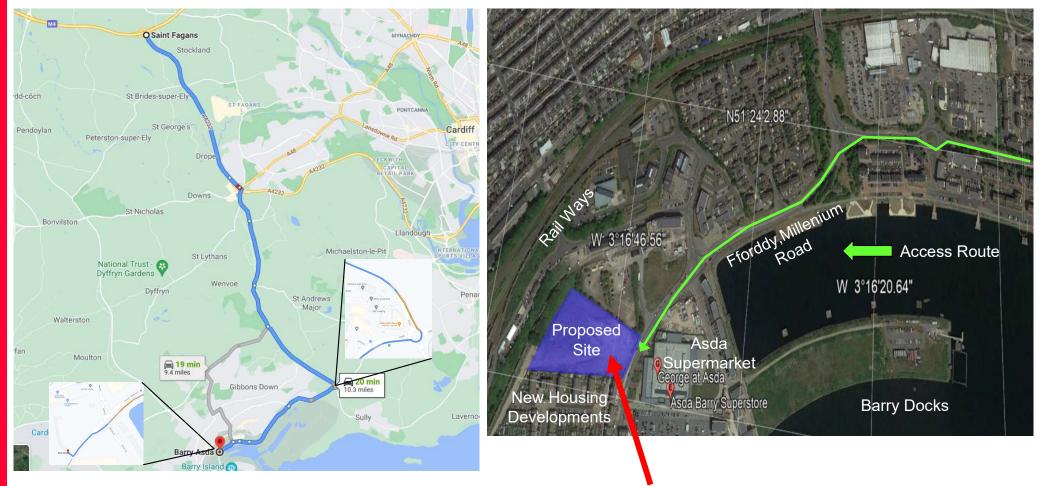

### **Primary Construction Traffic Transit Route To And From Site**

All construction traffic will access and egress the site via the following A Road route:

Ffordd Y Mileniwn / A4055 Cardiff Rd / A4231 Barry Docks Link Rd / A4050 Port Rd / A4232 via the M4 Saint Fagans junction. Location of Barry Water Front Primary School (Off Fforddy, Milenium Road) 13558m2 Site Size Postcode CF62 5AT