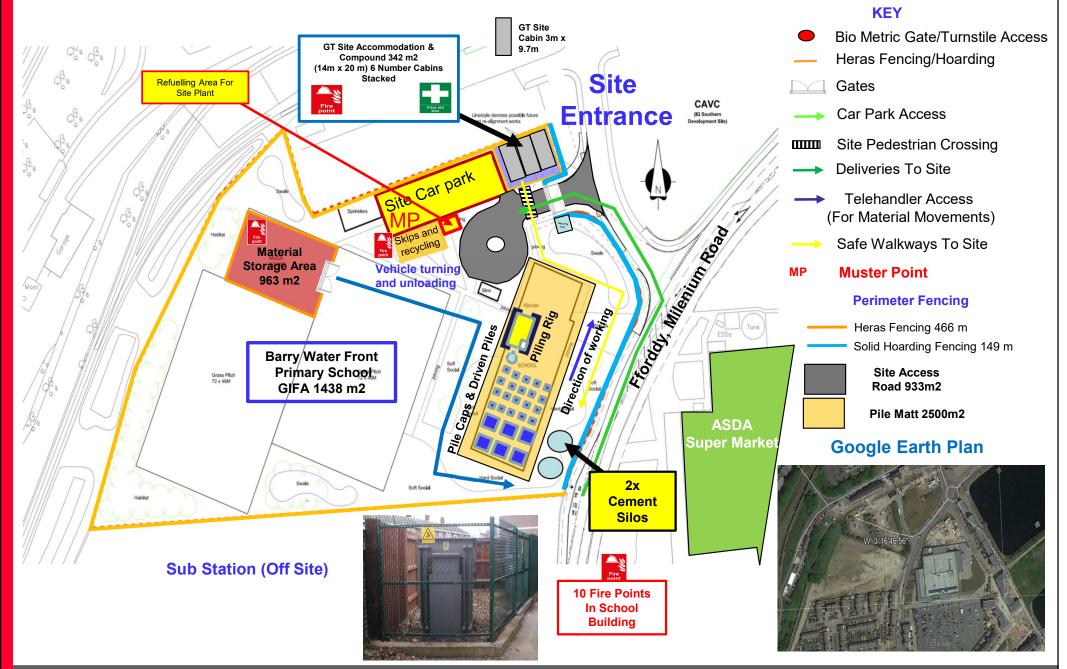

CF62 5AT

## Barry Primary Water Front School Site Traffic Plan



### **Primary Construction Traffic Transit Route To And From Site**



All construction traffic will access and egress the site via the following A Road route:

Ffordd Y Mileniwn / A4055 Cardiff Rd / A4231 Barry Docks Link Rd / A4050 Port Rd / A4232 via the M4 Saint Fagans junction. Location of Barry Water Front Primary School (Off Fforddy, Milenium Road) 13558m2 Site Size Postcode CF62 5AT

## C4238 Rev 3 30/06/21

## Barry Water Front Primary School 1<sup>st</sup> Floor Plan







C4238 Rev 3 30/06/21

## Barry Water Front Primary School GF Floor Plan







C4238 Rev 3 30/06/21

# Barry Water Front Primary School Site Logistics





### C4238 Rev 3 30/06/21

### Barry Water Front Primary School Site Piling Logistics





### C4238 Rev 3 30/06/21

#### Barry Water Front Primary School Site Cabins





C4238 Rev 3 30/06/21