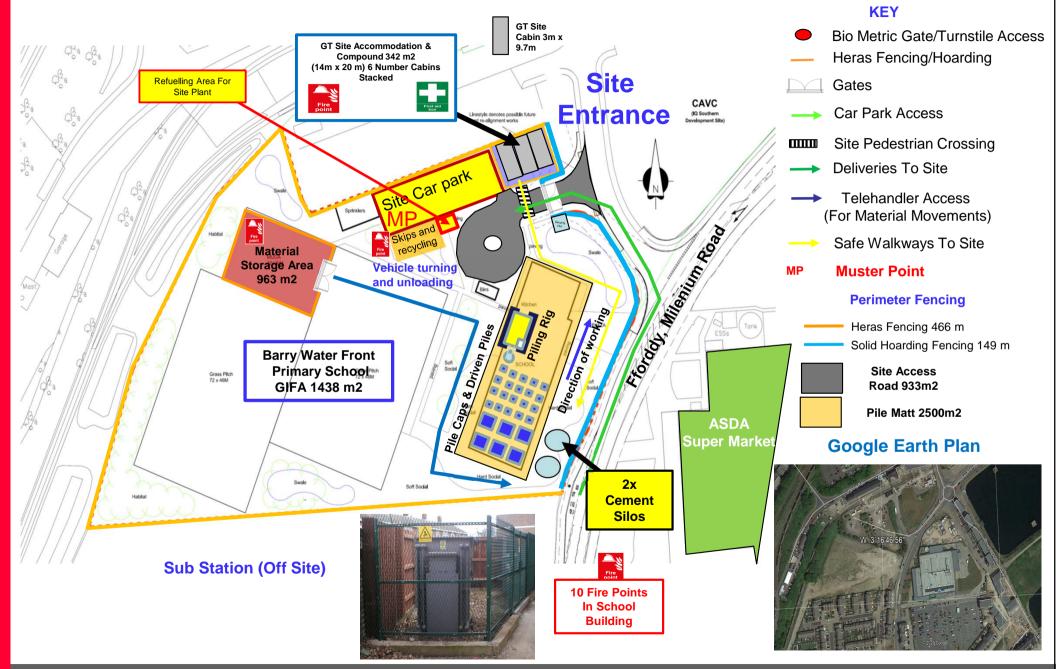

### Barry Water Front Primary School Site Piling Logistics

C4238 Rev 2 11/03/21