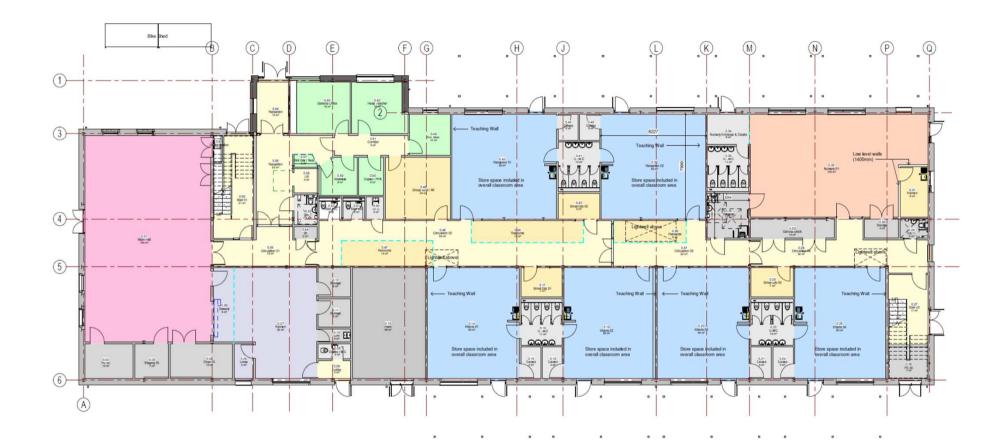

## Barry Water Front Primary School Logistics Two Form Entry School, 2 Storey Building With Hall

C4238 Rev 2 11/03/21

#### Barry Primary Water Front School Logistics Site Location





Location of Barry Water Front Primary School (Off Fforddy, Milenium Road) 13558m2 Site Size Postcode CF62 5AT

## C4238 Rev 2 11/03/21

## Barry Water Front Primary School 1<sup>st</sup> Floor Plan







C4238 Rev 2 11/03/21

## Barry Water Front Primary School GF Floor Plan







C4238 Rev 2 11/03/21

# Barry Water Front Primary School Site Logistics





C4238 Rev 2 11/03/21

### Barry Water Front Primary School Site Piling Logistics





C4238 Rev 2 11/03/21

#### Barry Water Front Primary School Site Cabins





C4238 Rev 2 11/03/21