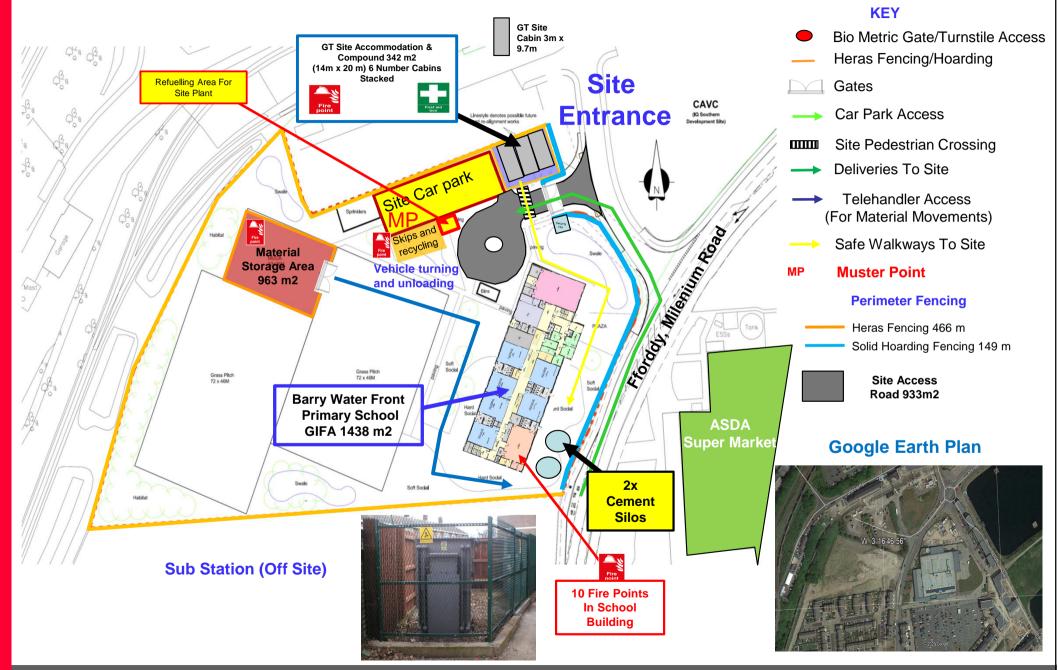

## Barry Water Front Primary School Logistics Two Form Entry School, 2 Storey Building With Hall

C4238 Rev 2 11/03/21

#### Barry Primary Water Front School Logistics Site Location





Location of Barry Water Front Primary School (Off Fforddy, Milenium Road) 13558m2 Site Size Postcode CF62 5AT

## C4238 Rev 2 11/03/21

## Barry Water Front Primary School 1<sup>st</sup> Floor Plan







C4238 Rev 2 11/03/21

## Barry Water Front Primary School GF Floor Plan







C4238 Rev 2 11/03/21

# Barry Water Front Primary School Site Logistics





C4238 Rev 2 11/03/21

### Barry Water Front Primary School Site Piling Logistics





C4238 Rev 2 11/03/21

#### Barry Water Front Primary School Site Cabins





C4238 Rev 2 11/03/21