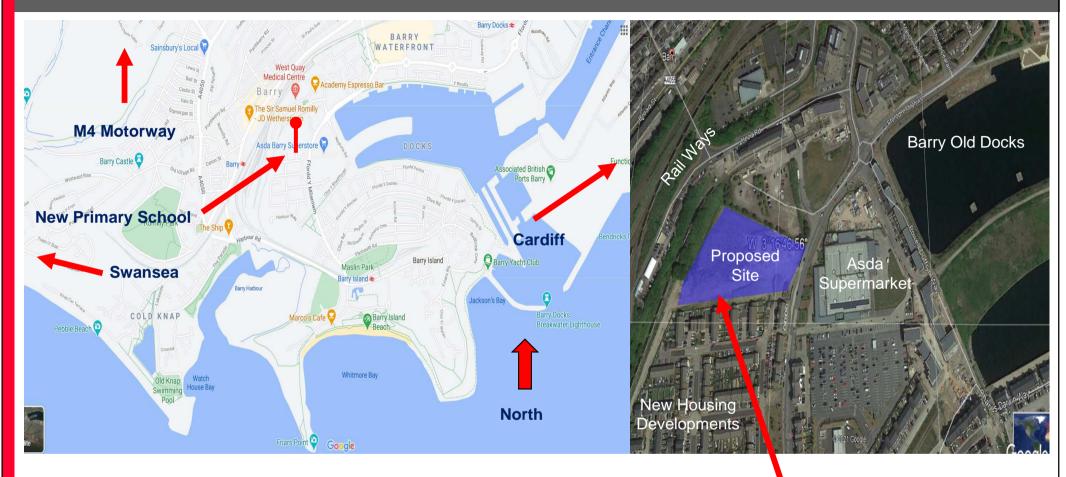

#### Barry Primary Water Front School Logistics Site Location

Location of Barry Water Front Primary School (Off Fforddy, Milenium Road) 13558m2 Site Size Postcode CF62 5AT