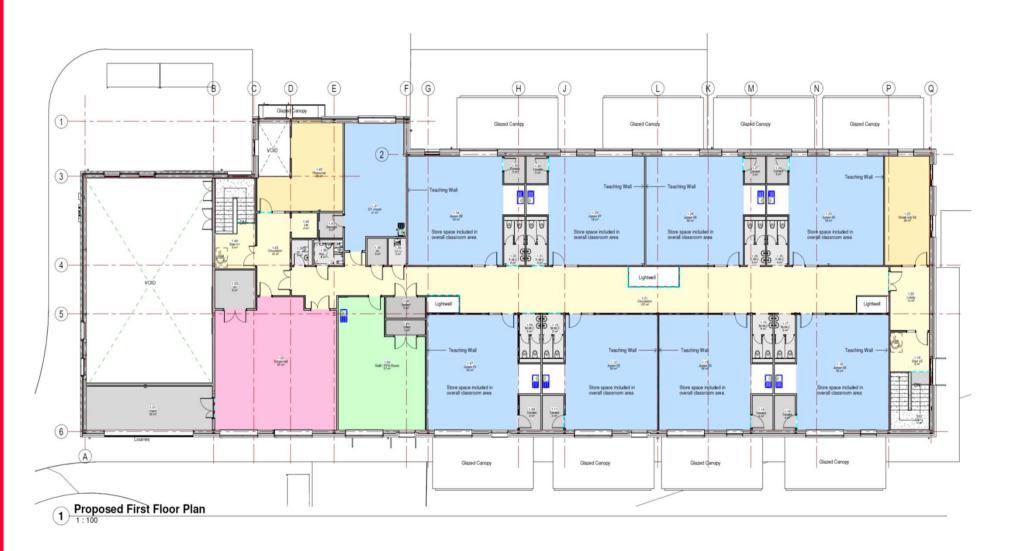

## Barry Water Front Primary School 1<sup>st</sup> Floor Plan

C4238 Rev 2 11/03/21