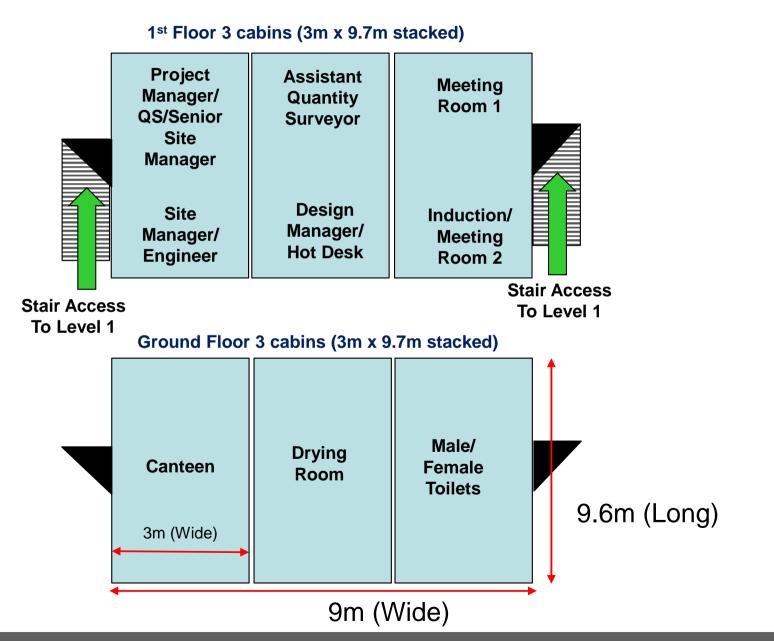

## Barry Water Front Primary School Logistics Two Form Entry School, 2 Storey Building With Hall

C4238 Rev 2 11/03/21

#### Barry Primary Water Front School Logistics Site Location





Location of Barry Water Front Primary School (Off Fforddy, Milenium Road) 13558m2 Site Size Postcode CF62 5AT

## C4238 Rev 2 11/03/21

## Barry Water Front Primary School 1<sup>st</sup> Floor Plan







C4238 Rev 2 11/03/21

## Barry Water Front Primary School GF Floor Plan







C4238 Rev 2 11/03/21

# Barry Water Front Primary School Site Logistics





C4238 Rev 2 11/03/21

### Barry Water Front Primary School Site Piling Logistics





C4238 Rev 2 11/03/21

#### Barry Water Front Primary School Site Cabins





C4238 Rev 2 11/03/21