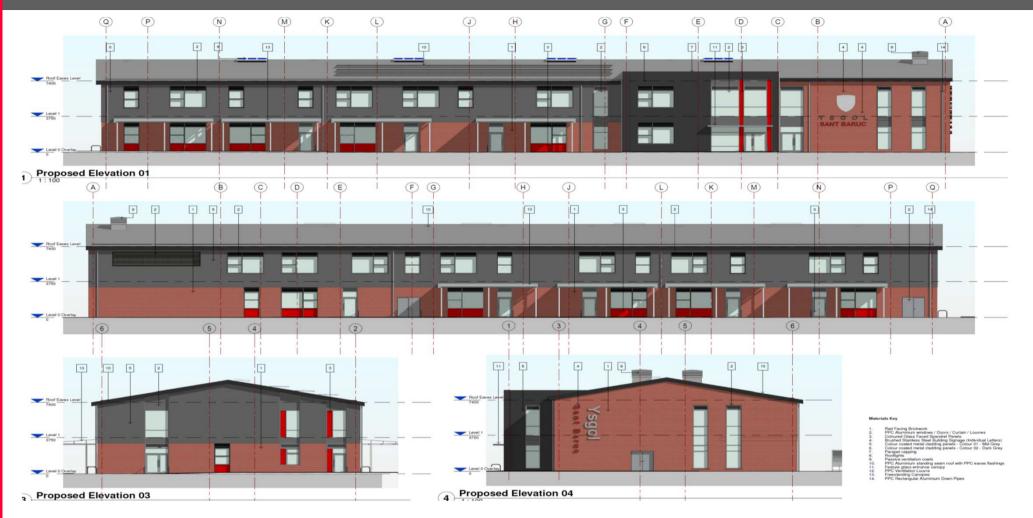

## Barry Water Front Primary School Logistics Two Form Entry School, 2 Storey Building With Hall

C4238 Rev 2 11/03/21