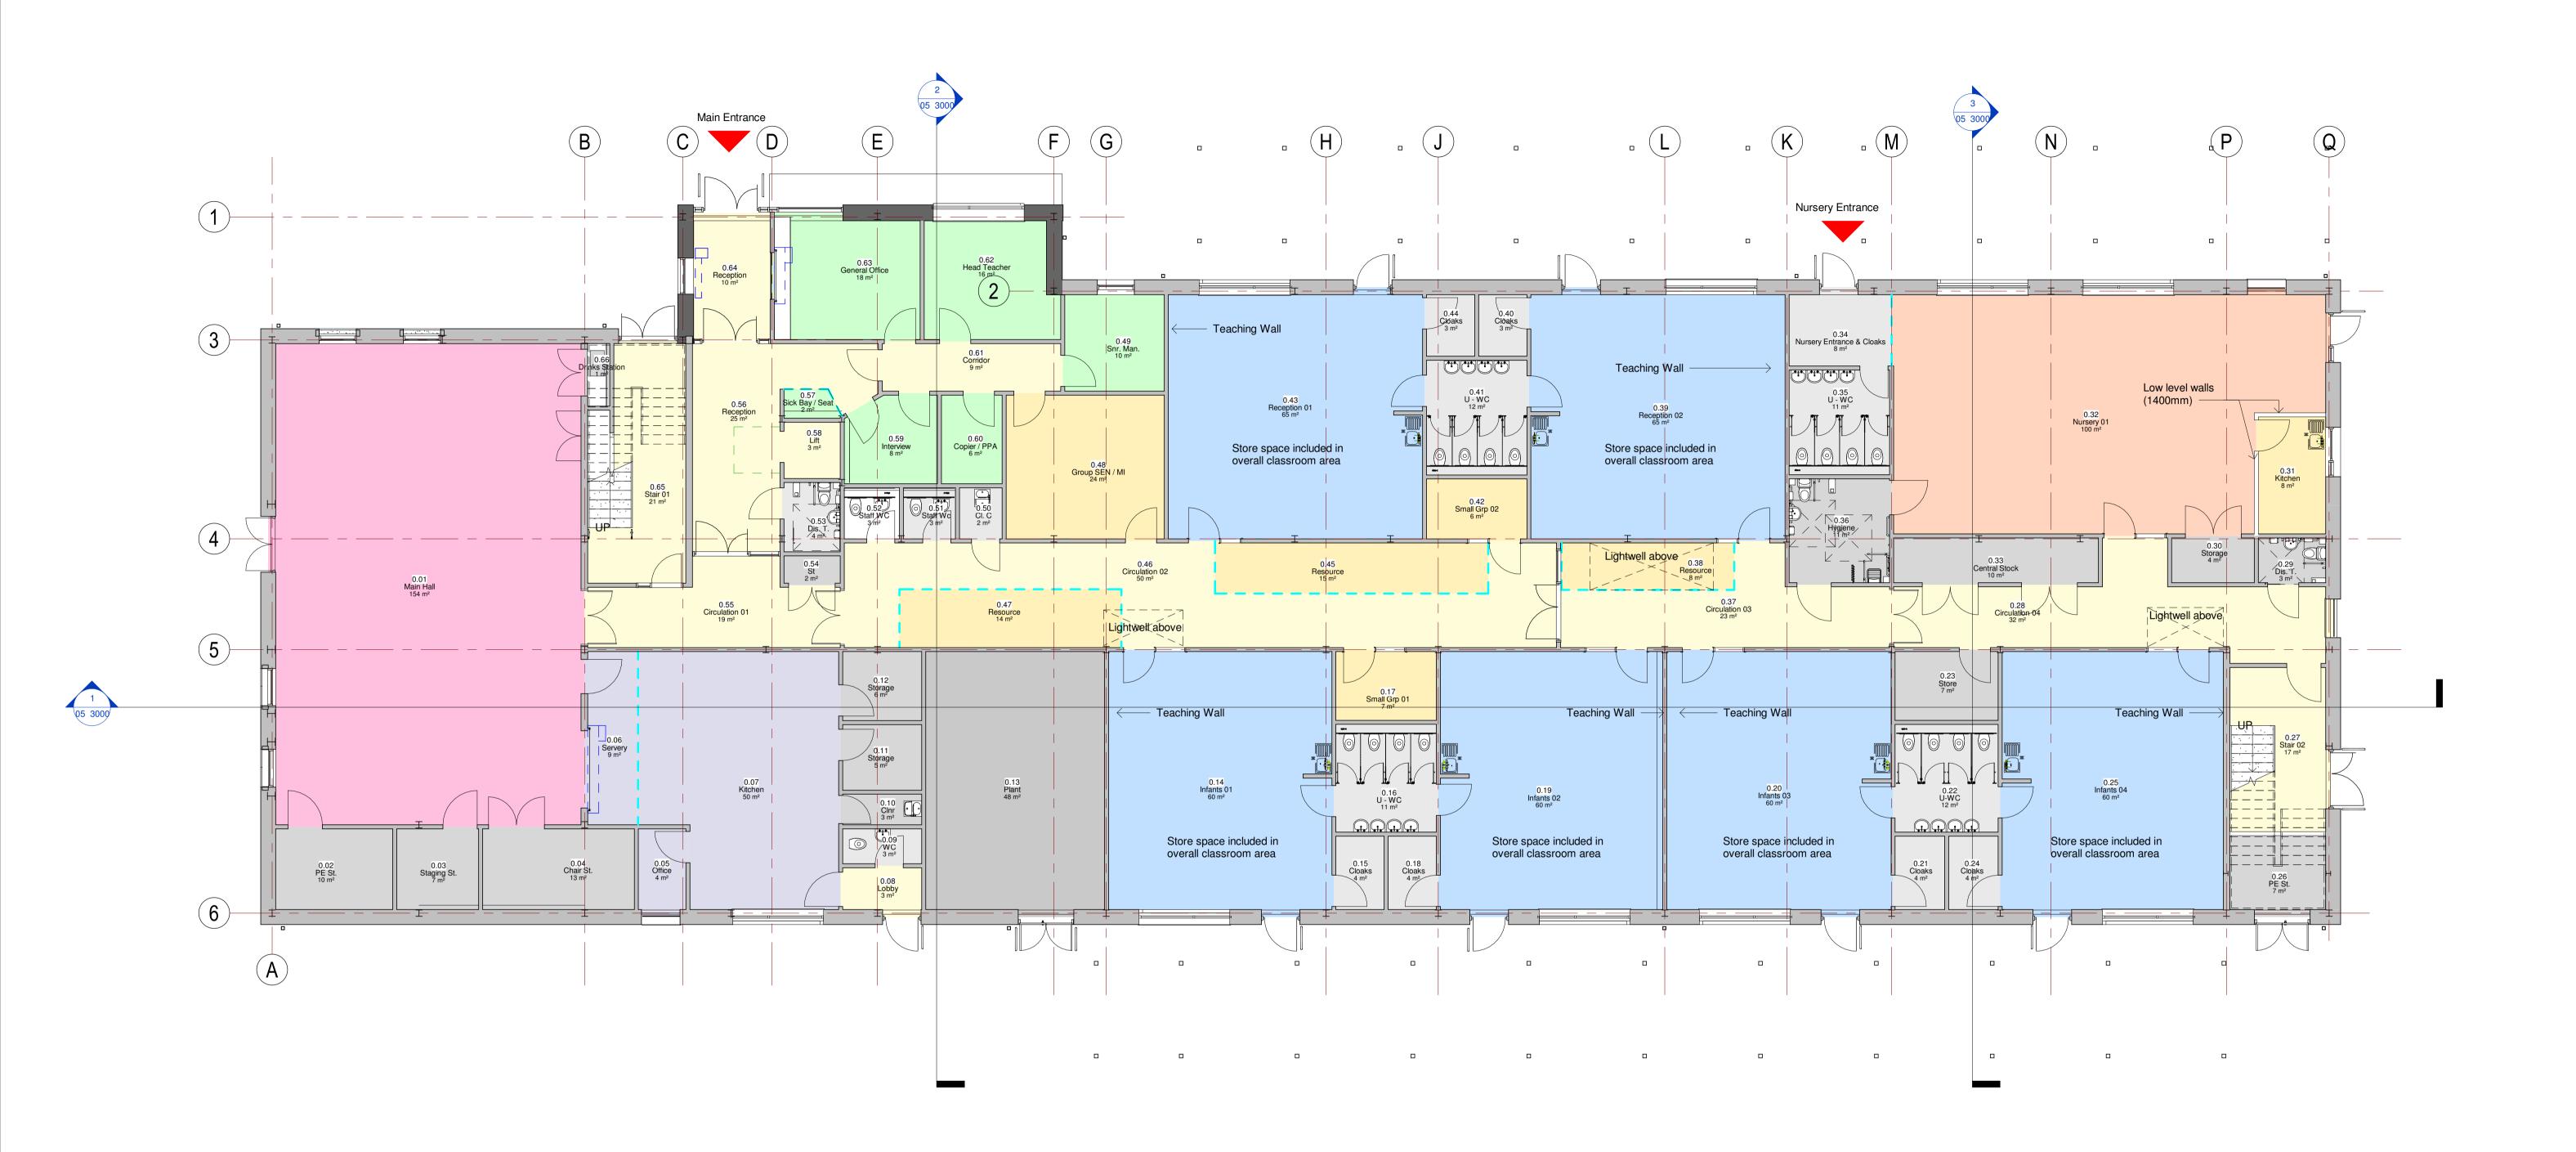

## **Planning**

STATUS powelldobson

S3 - Issued for Comment ARCHITECTS

0 1 2 3 4 5 6 7

Scale
1:100

PDA Job No:
19128

Contract:

Contract: Barry Waterfront
Primary School, Vale of Glamorgan
Title: Proposed Ground Floor Plan

C4328 - PDA - V1 - 00 - DR - A - 05 - 1001 E

UPRN ORIGINATOR VOLUME LEVEL DR TYPE DIS CLASS NUMBER REV

Scale: As indicated Date: 01/10/20

Registered Office: Powell Dobson, Suite 1F, Building One, Eastern Business Park, Wern Fawr Lane, Old St Meltons, Cardff CF3 SEA. Powell Dobson is a trading name of Powell Dobson Ltd a company registered in England and Wales No 3873802.