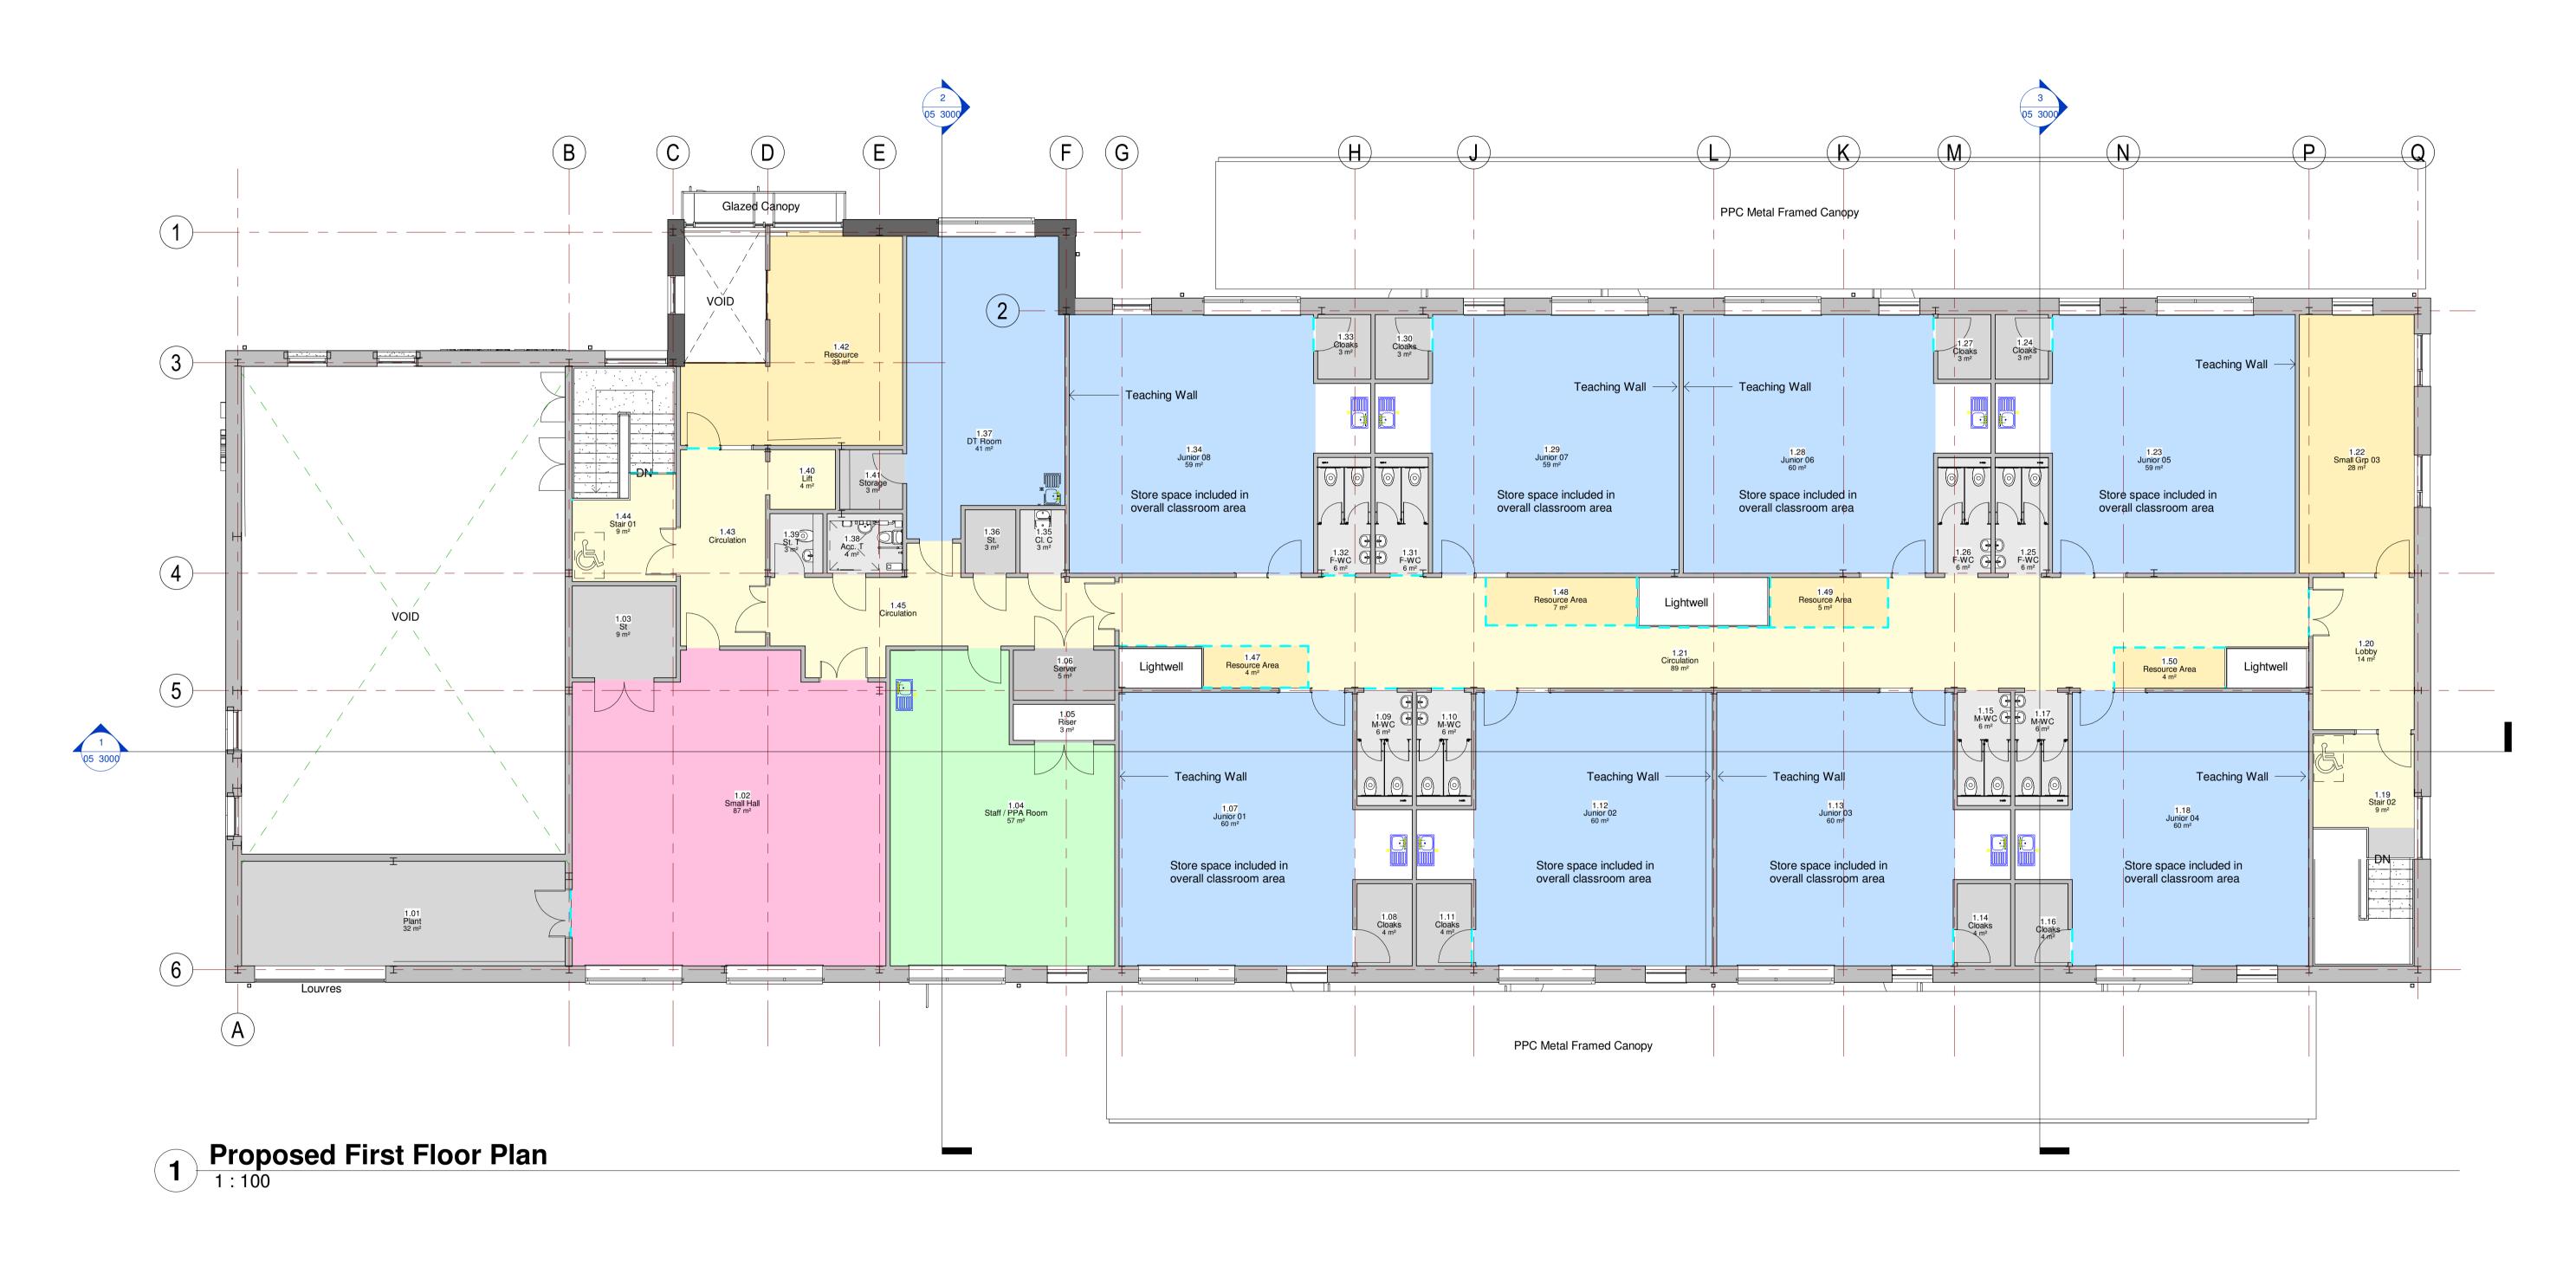

Contract: Barry Waterfront
Primary School, Vale of Glamorgan
Title: Proposed First Floor Plan

Scale: As indicated
Date: 01/10/20
Drawn: AH
Checked: CB

ngistered Office: Powell Dobson, Suite 1F, Building One, Eastern Business Park, Wern Fawr Lane, Old St Mellons, Cardiff CF3 SEA. Powell Dobson is a trading name of Powell Dobson Ltd a company registered in England and Wales No 3873802.