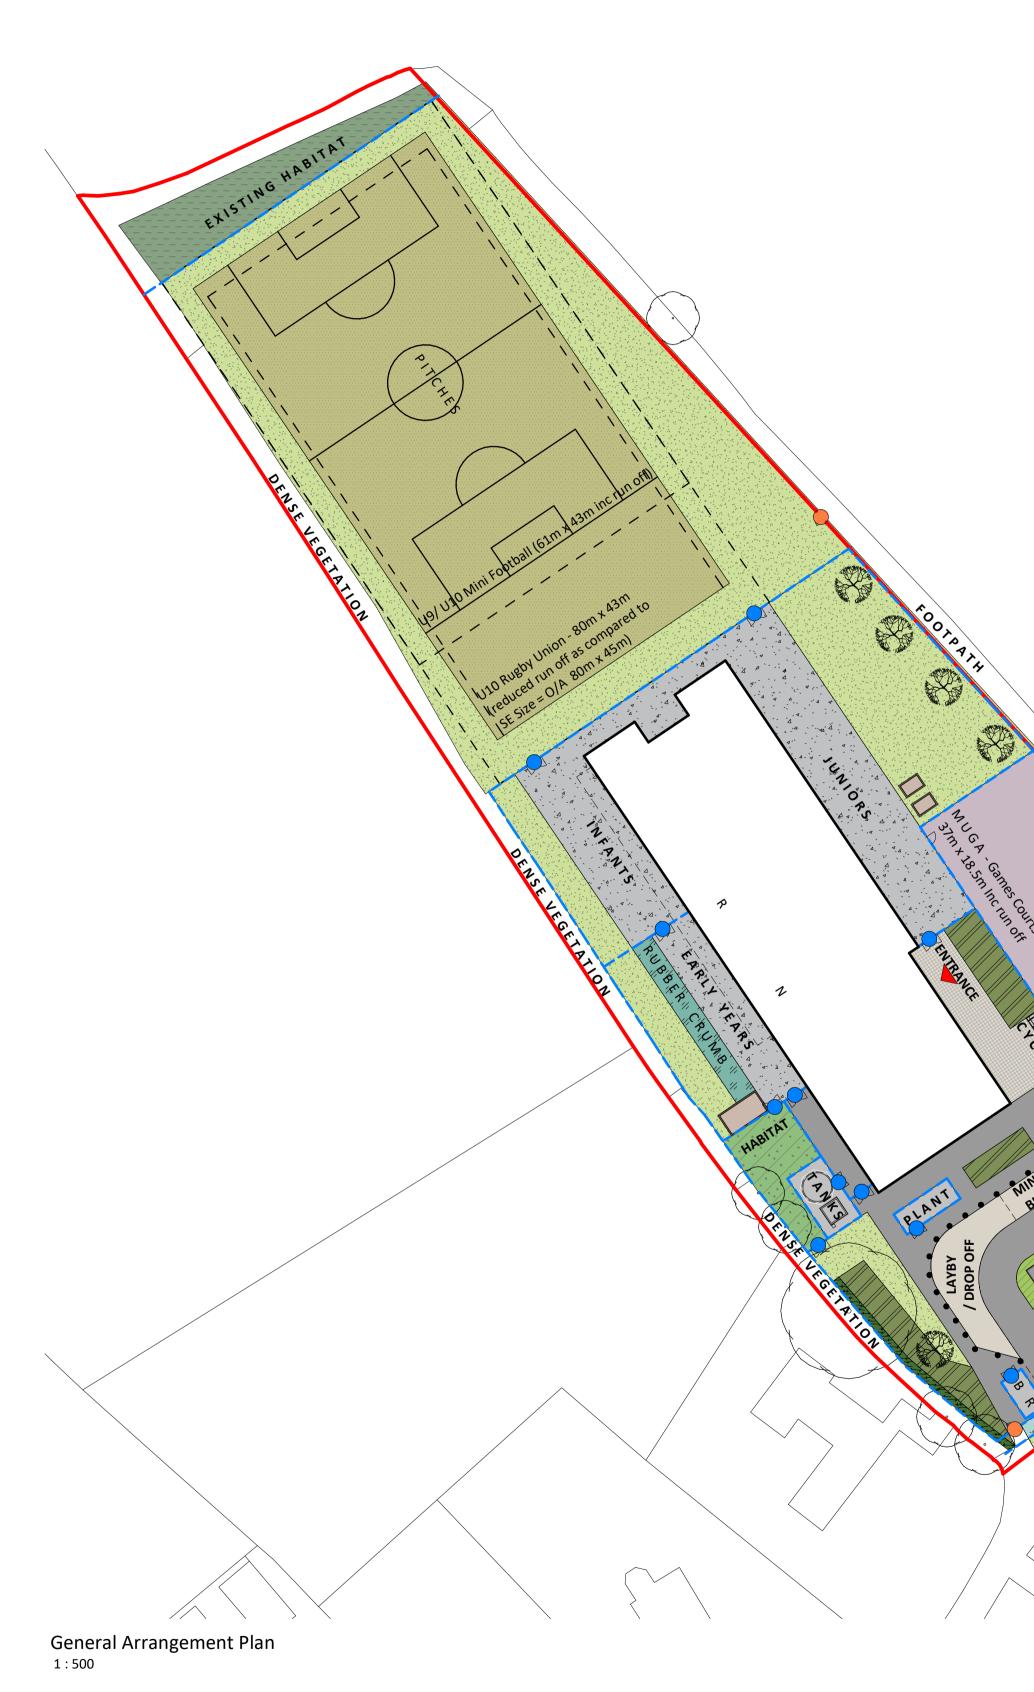

# Legend

Site boundary.

---- Fence. Refer to drawing SNPS-STL-XX-XX-DR-L-9004 Fencing and Security Plan for details.

#### <u>Gates</u>

- Pedestrian single gate.
- Site entrance vehicle gate.
- Pedestrian and/or maintenance double gate.
- R Recycling bins.
- **B** General waste bins.
- A Accessible parking space.
- E Electric charging space.
- Bollard. Refer to drawing SNPS-STL-XX-XX-DR-L-9002 Hard Landscape Plan for details.
- New tree planting. Refer to drawing SNPS-STL-XX-XX-DR-L-9003 Soft Landscape Plan for details.

. Existing trees to be retained to BS 5837:2012.

## NOTE:

For levels and drainage information refer to engineers plans and details.

Responsibility is not accepted for errors made by others in scaling from this drawing. All construction information should be taken from figured dimensions only. 100mm 0mm 50mm

### **GENERAL NOTES:**

 Drawing to be read in conjunction with all other relevant drawings and documents within the landscape Tender package.

Contractor to determine exact location of existing

services/drainage, this should to be confirmed on site prior to commencement of works to avoid tree pit / services conflicts. Root protection barriers to be located to avoid conflicts

between roots and services/hardstanding. Contractor to allow for thermoplastic markings of parking bays and disabled logo.

 All manhole covers within paving areas to be recessed. For external lighting details refer to M&E Engineers

drawings and specifications. For drainage details refer to Civil Engineers (RVW) drawings and specifications.

 All soil is subject to detailed testing and analysis and will be in accordance with the BS Standards and soft landscape specifications.

 All treatment of softworks areas to comply with BS4428 Code of Practice for general landscape operations.

| S4      | P02  | 16/10/20 | Stage 4 Issue                                     |
|---------|------|----------|---------------------------------------------------|
| PL      | PL07 | 30/09/20 | Updated anotation and planting for planning       |
| PL      | PL06 | 17/09/20 | Highways input update for discharge of conditions |
| PL      | PL05 | 11/09/20 | For discharge of conditions                       |
| PL      | PL04 | 09/09/20 | Amended for Planning Issue                        |
| S4      | P01  | 07/09/20 | For Stage 3 Issue                                 |
| PL      | PL03 | 29/06/20 | For Planning                                      |
| PL      | PL02 | 15/06/20 | PAC Submission                                    |
| PL      | PL01 | 12/06/20 | PAC Submission                                    |
| STATUS  | REV  | DATE     | DESCRIPTION                                       |
| CLIENT  |      |          | REVISED BY                                        |
| Vale    | of ( | Glamor   | gan Council ссм                                   |
|         |      |          | CHECKED BY                                        |
|         |      |          | CS                                                |
|         |      |          | ORIGINATOR NO                                     |
|         |      |          | 152853                                            |
| CONSULT | ΓΑΝΤ |          |                                                   |
| CT      |      |          |                                                   |

# St Nicholas Primary School

## General Arrangement Plan

| STATUS CODE                                                     |     | SCALE             |
|-----------------------------------------------------------------|-----|-------------------|
| S4 : Suitable for stage approval                                | 1   | .:500@A1          |
| DRAWING USAGE:                                                  |     |                   |
| PROJECT - ORIGINATOR - VOLUME - LEVEL - TYPE - ROLE - CLASS NUM | BER | STATUS _ REVISION |
| SNPS-STL-XX-XX-DR-L-9001                                        |     | S4_P03            |