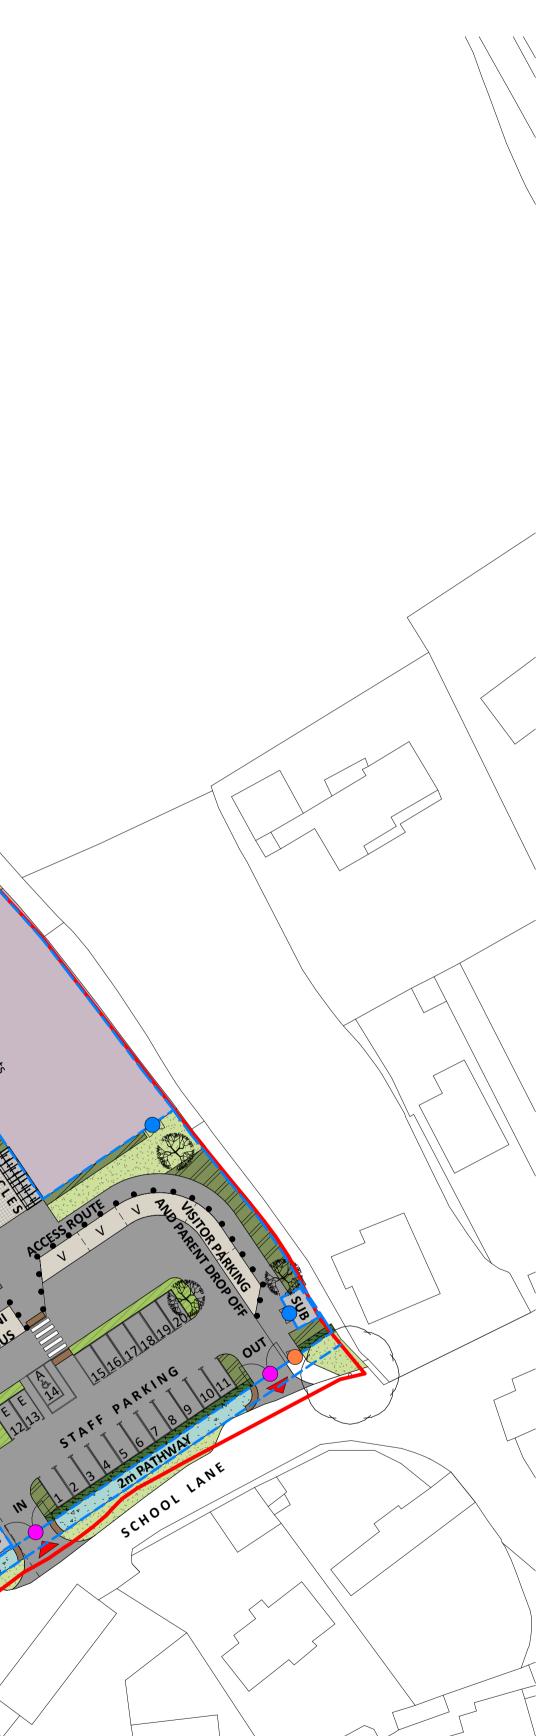

# Legend

Site boundary.

---- Fence. Refer to drawing SNPS-STL-XX-XX-DR-L-9004 Fencing and Security Plan for details.

#### <u>Gates</u>

- Pedestrian single gate.
- Site entrance vehicle gate.
- Pedestrian and/or maintenance double gate.
- R Recycling bins.
- **B** General waste bins.
- A Accessible parking space.
- E Electric charging space.
- Bollard. Refer to drawing SNPS-STL-XX-XX-DR-L-9002 Hard Landscape Plan for details.
- New tree planting. Refer to drawing SNPS-STL-XX-XX-DR-L-9003 Soft Landscape Plan for details.

. Existing trees to be retained to BS 5837:2012.

### **GENERAL NOTES:**

 Drawing to be read in conjunction with all other relevant drawings and documents within the landscape Tender package.

Contractor to determine exact location of existing

services/drainage, this should to be confirmed on site prior to commencement of works to avoid tree pit / services conflicts. Root protection barriers to be located to avoid conflicts

between roots and services/hardstanding. Contractor to allow for thermoplastic markings of parking bays and disabled logo.

 All manhole covers within paving areas to be recessed. For external lighting details refer to M&E Engineers

S4 P03 29/10/20 Parking layout updated following comments from highways department.