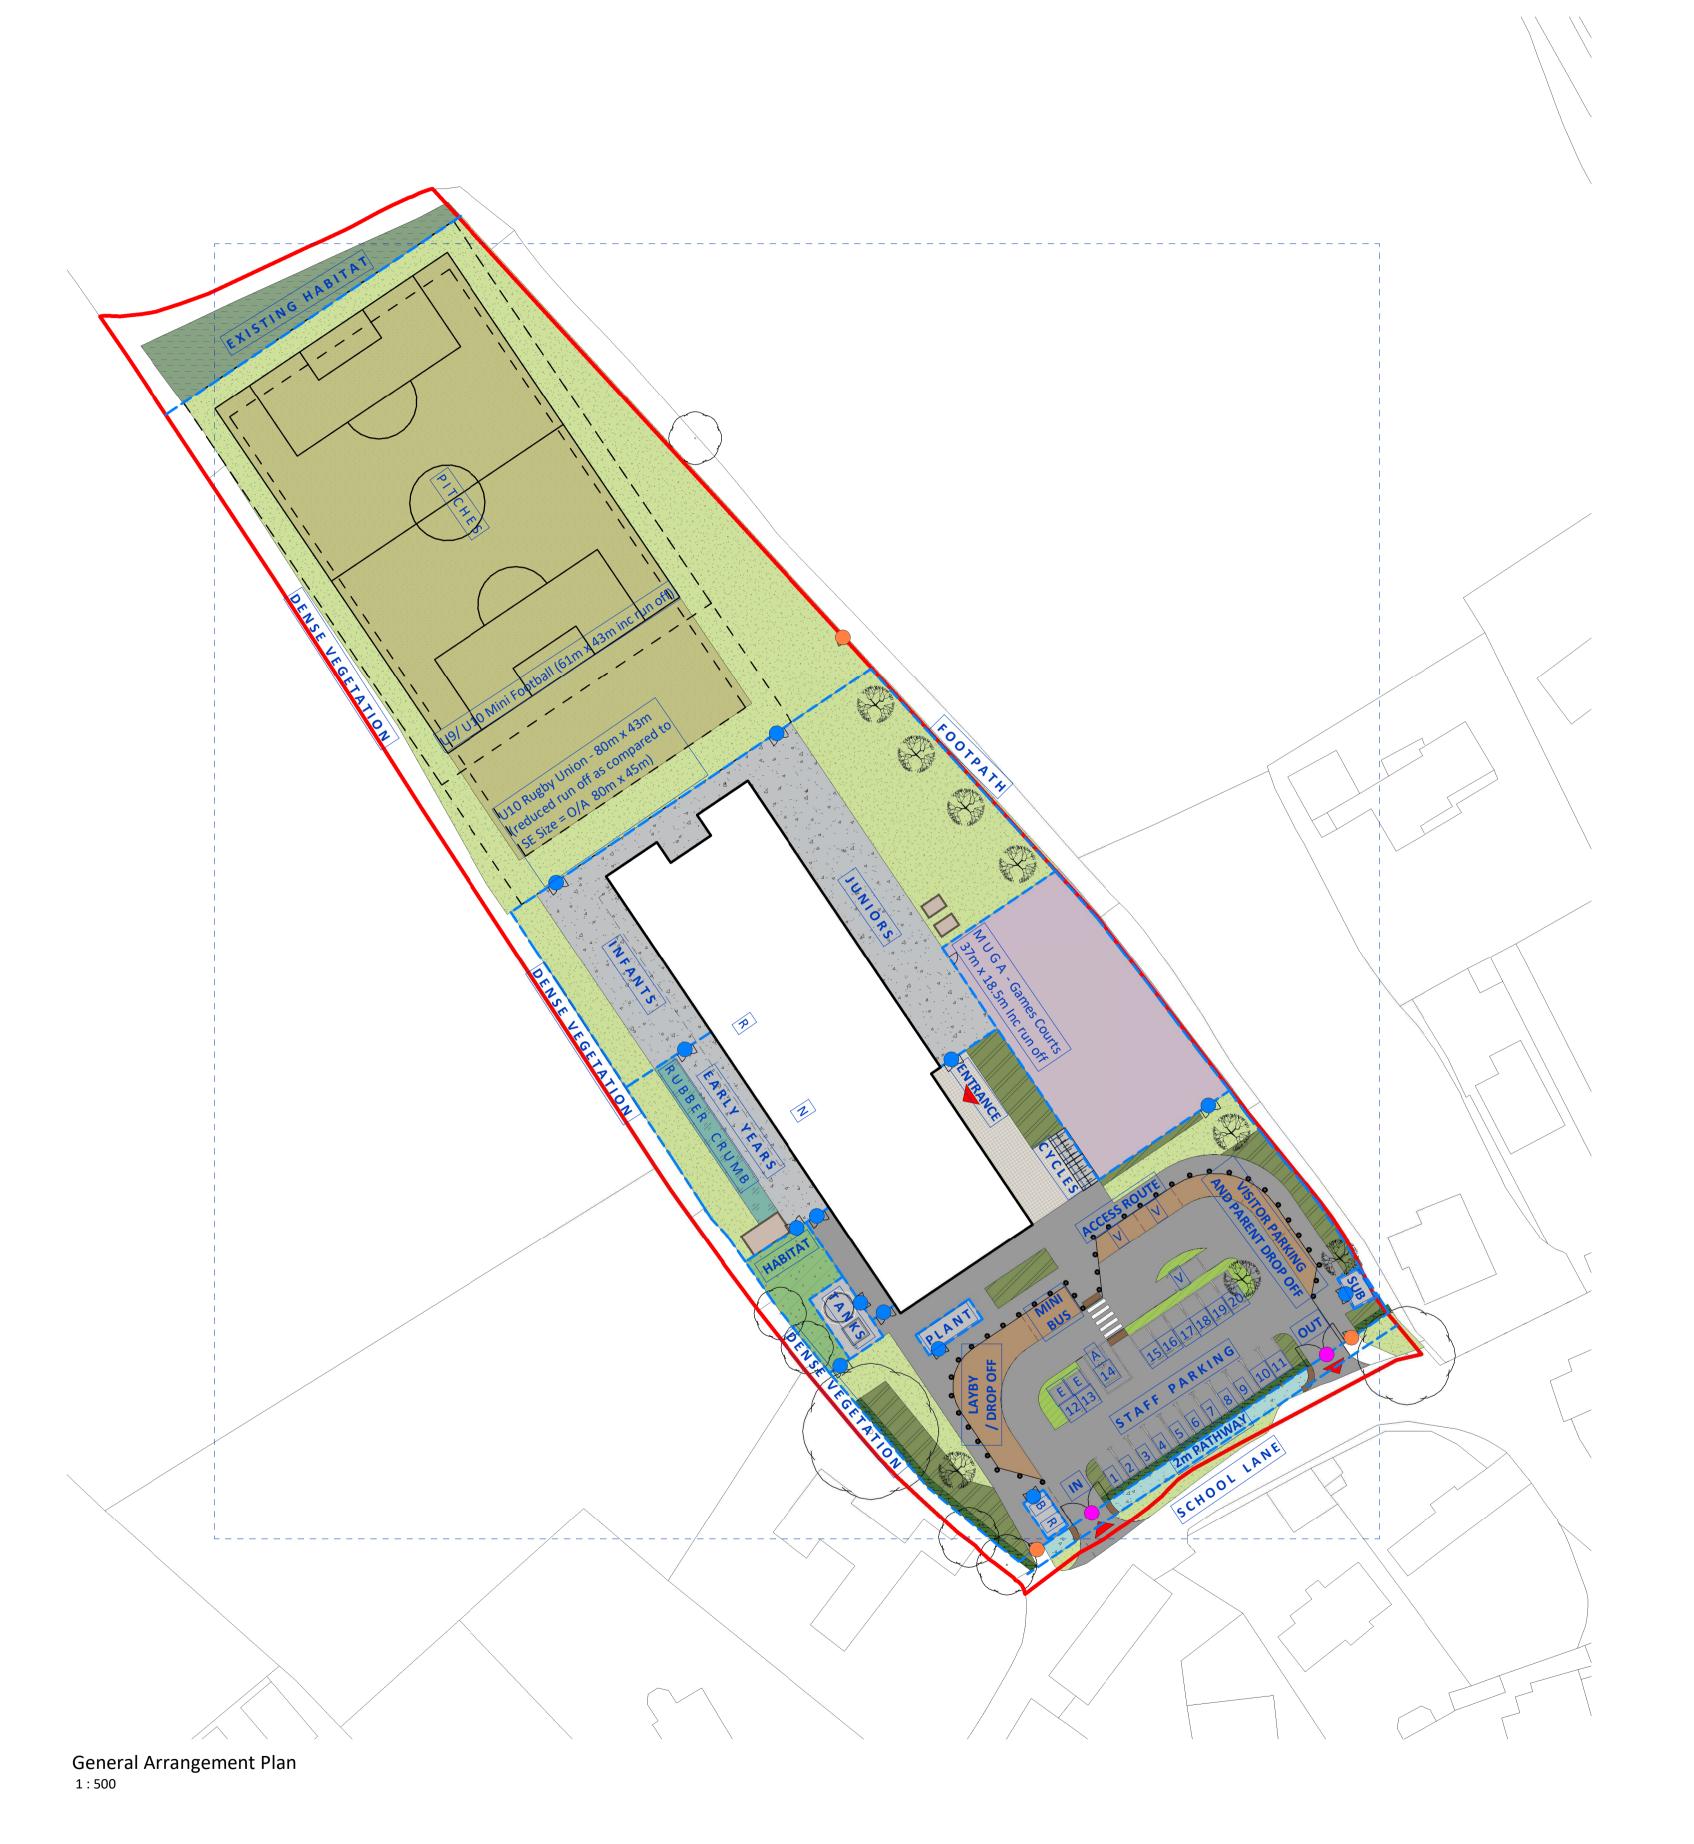

## Legend

Site boundary.

Refer to drawing SNPS-STL-XX-XX-DR-L-9004 Fencing and Security Plan

Pedestrian single gate.

Site entrance vehicle gate.

Pedestrian and/or maintenance double gate.

**R** Recycling bins.

B General waste bins.

A Accessible parking space.

**E** Electric charging space.

Refer to drawing SNPS-STL-XX-XX-DR-L-9002 Hard Landscape Plan for details.

New tree planting.

Refer to drawing SNPS-STL-XX-XX-DR-L-9003 Soft Landscape Plan for details.

Existing trees to be retained to BS 5837:2012.

For levels and drainage information refer to engineers plans and details.

| PL | PL07 | 30/09/20 | Updated anotation and planting for planning |
|----|------|----------|---------------------------------------------|
|    |      |          |                                             |

St Nicholas Primary School

DRAWING TITLE General Arrangement Plan

STATUS CODE

PL: Authorized and accepted DRAWING USAGE:

PROJECT - ORIGINATOR - VOLUME - LEVEL - TYPE - ROLE - CLASS. - NUMBER STATUS \_ REVISION