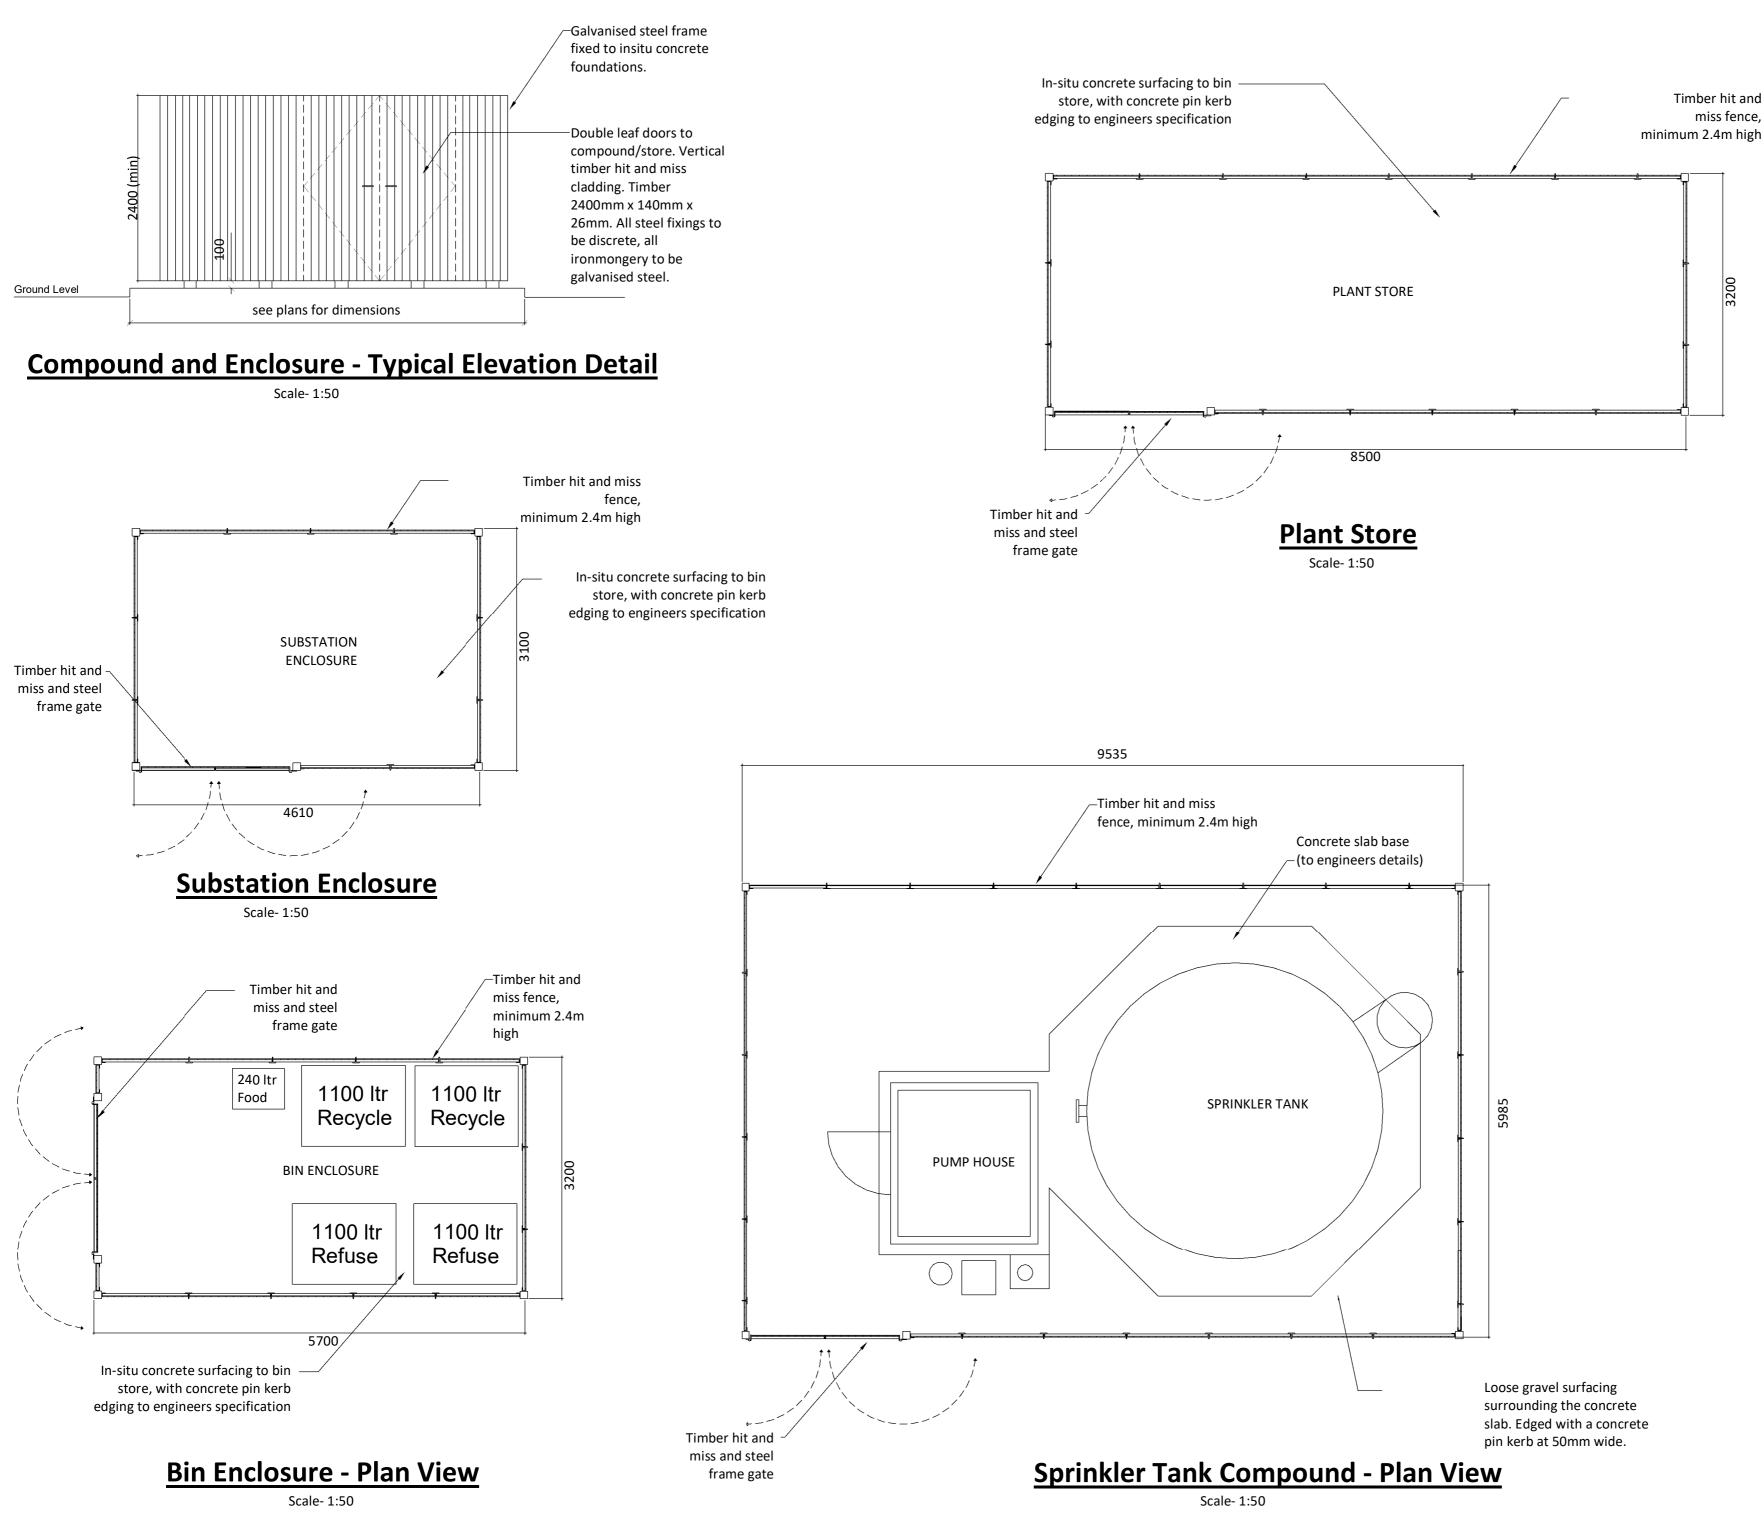

| Substation and Plant Store   | ,       |
|------------------------------|---------|
| SUITABILITY STATUS           | SCALE   |
| PL : Authorized and accepted | 1:50@A2 |
| DRAWING USAGE:               |         |