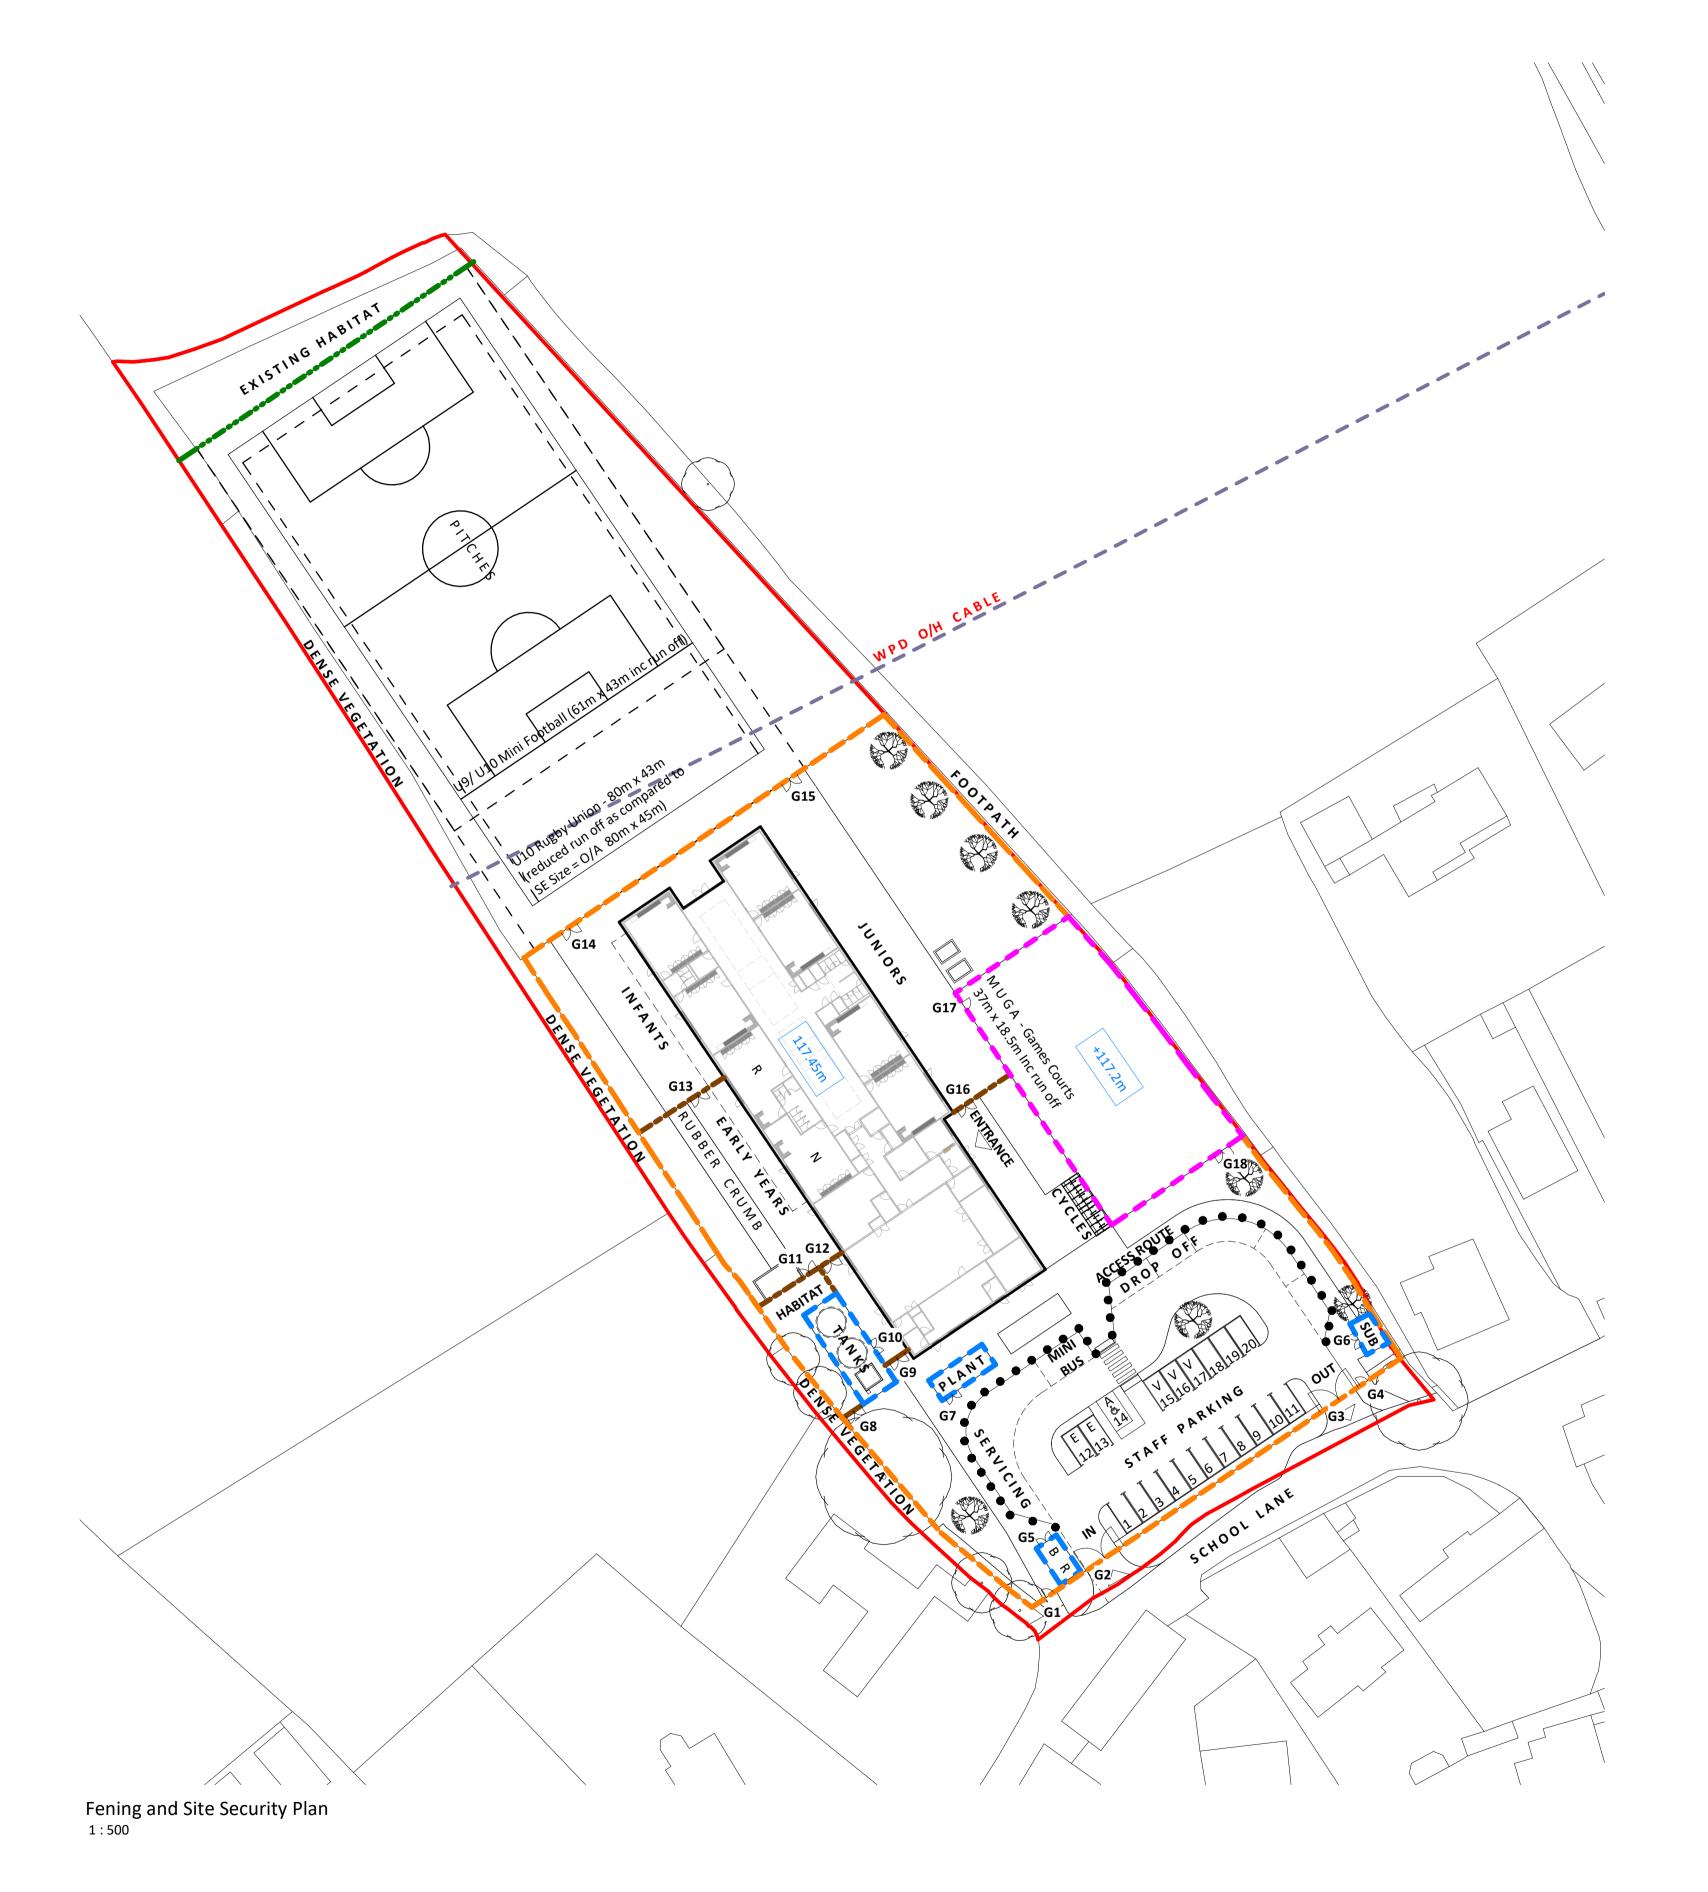

Legend Site boundary.

Secure site boundary fencing, minimum 1.8m high. Weld mesh anti-climb fence, to SbD standards e.g. Dulok double wire mesh fencing at 1830mm height, powder coated in black colour. With matching gates.

Secondary secure fencing to playground zones. Weld mesh anti-climb fence, e.g. Dulok double wire mesh fencing at 1430mm height, powder coated in black colour. With matching gates.

Fencing to refuse store and substation enclosure. Timber hit and miss fencing, with concrete support posts. Minimum 2400mm high. With matching gates. Roof not included.

Fencing to MUGA. Weld mesh anti-climb fence, to SbD standards e.g. Dulok double wire mesh fencing at 3000mm height, powder coated in black colour. With matching gates.

Existing fence to habitat area to be retained, including gate accesss.

Refer to drawing SNPS-STL-XX-XX-DR-L-9002 Hard Landscape Plan for details.

**G1** Lockable pedestrian gate. Single leaf gate, min. 1.2m clear opening.

**G2** Lockable vehicular gate. Double leaf gate, min. 6.0m clear opening.

**G3** Lockable vehicular gate. Double leaf gate, min. 6.0m clear opening.

**G4** Lockable pedestrian gate. Single leaf gate, min. 1.2m clear opening.

**G5** Lockable maintenance gate to Bin Store enclosure. Double leaf gate, min. 2.0m clear opening.

**G6** Lockable maintenance gate to Substation. Double leaf gate, min. 2.4m clear opening.

**G7** Lockable maintenance gate to Plant. Double leaf gate, min. 2.0m clear opening.

**G8** Lockable pedestrian/ maintenance gate to Habitat area. Double leaf gate, min. 2.4m clear opening.

**G9** Lockable maintenance gate. Double leaf gate, min.

2.4m clear opening.

**G10** Lockable maintenance gate to Sprinkler tank. Double leaf gate, min. 2.0m clear opening.

**G11** Lockable pedestrian/ maintenance gate to Habitat area. Double leaf gate, min. 2.4m clear opening.

**G12** Lockable pedestrian/ maintenance gate. Double leaf

gate, min. 2.4m clear opening.

G13 Lockable pedestrian/ maintenance gate. Double leaf gate, min. 2.4m clear opening.

**G14** Lockable pedestrian/ maintenance gate. Double leaf

gate, min. 2.4m clear opening.

**G15** Pedetrian/ maintenance gate. Double leaf gate, min. 1.2m clear opening.

**G16** Lockable pedestrian/ maintenance gate. Double leaf gate, min. 2.4m clear opening.

**G17** Lockable pedestrian gate. Single leaf gate, min. 1.2m

clear opening.

**G18** Lockable maintenance gate. Double leaf gate, min. 2.4m clear opening.

PL PL03 29/06/20 For Planning PL PL02 15/06/20 PAC Submission PL PL01 12/06/20 PAC Submission

STATUS | REV | DATE | DESCRIPTION