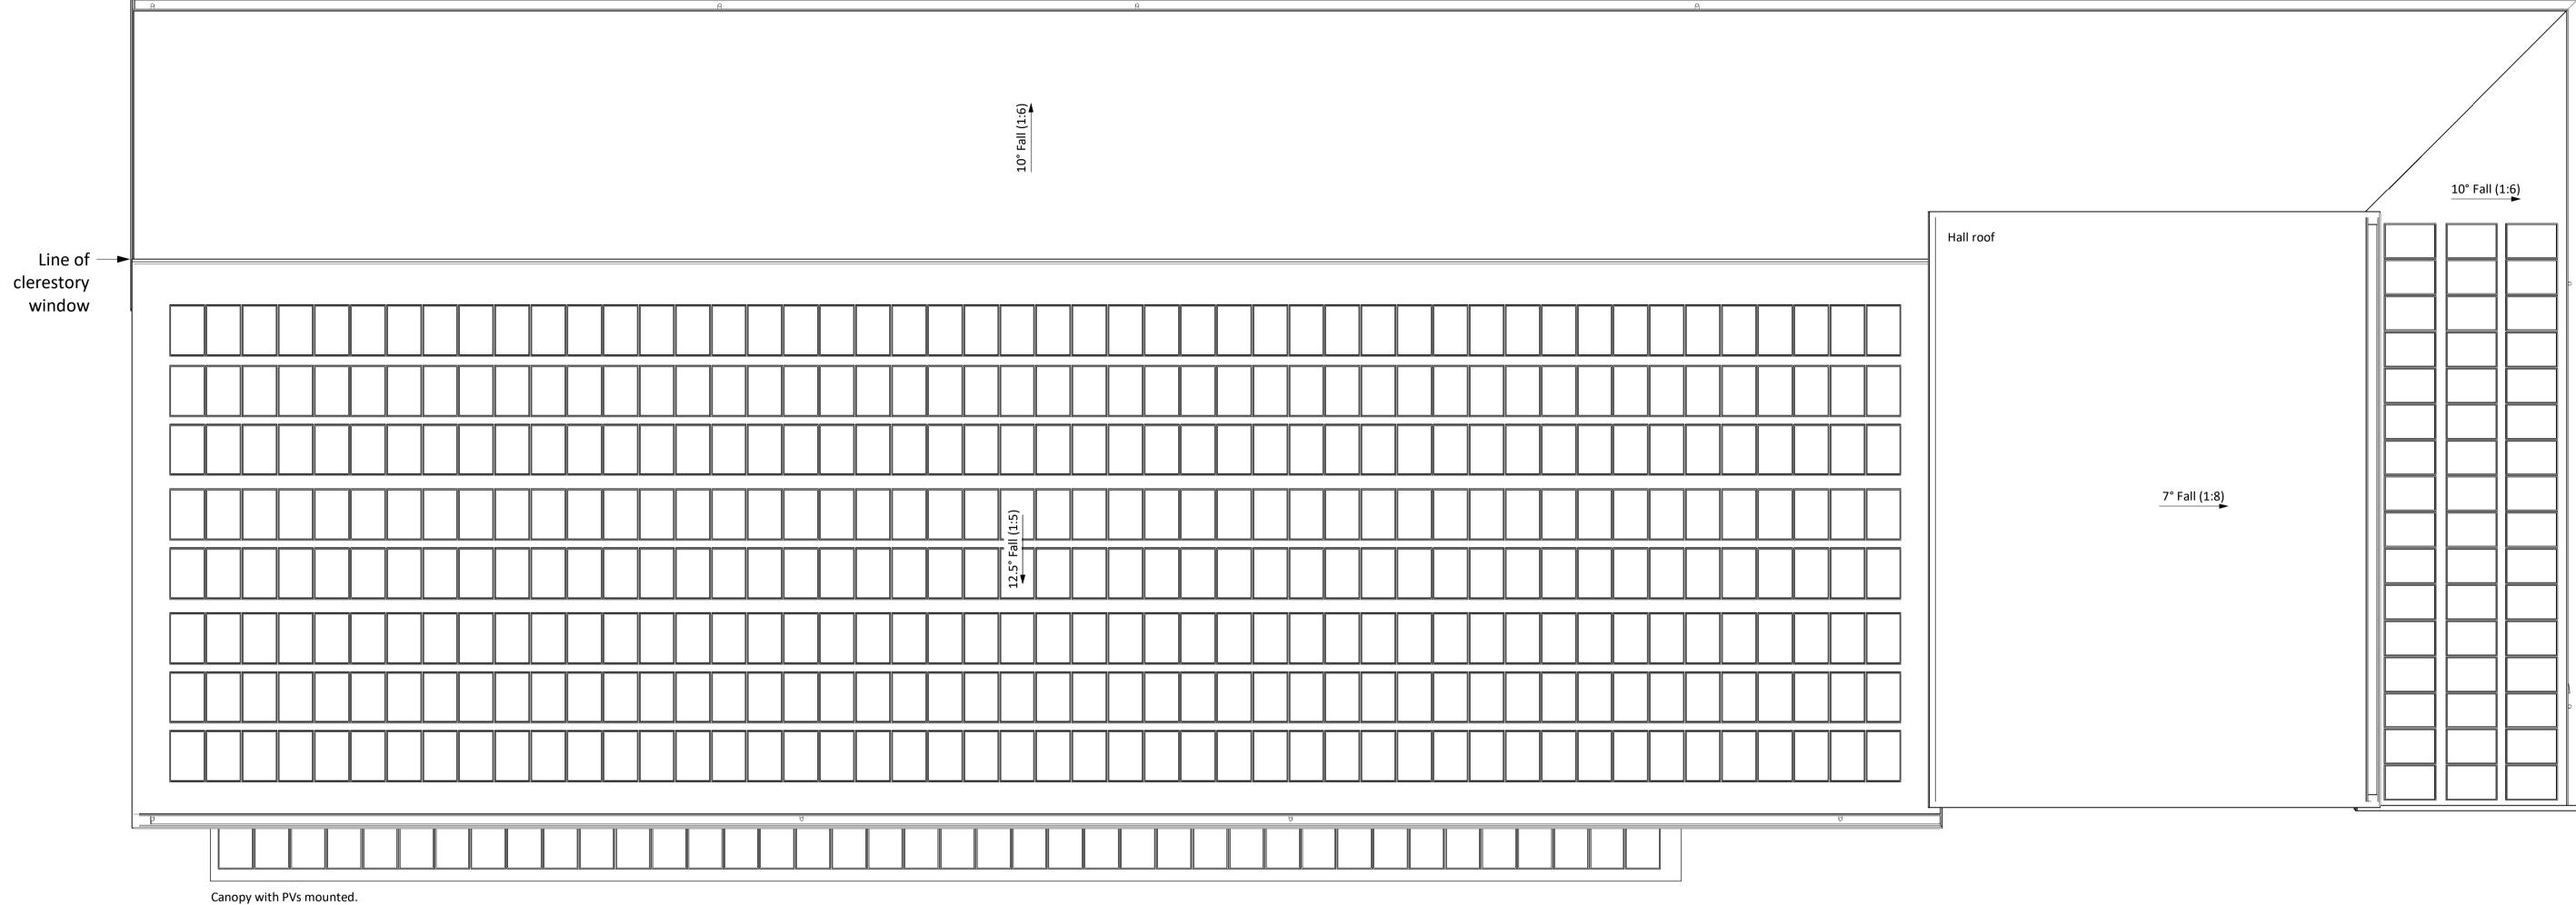

## canopy with PVS mounted

## Proposed Roof Plan 1:100

## Key:

Maximum zone of PVs - final quantity to be confirmed with developed M&E design.

## Note:

Quantity and location of servicing roof penetrations to be confirmed.

| Resp | Responsibility is not accepted for errors made by others in scaling from this drawing.<br>All construction information should be taken from figured dimensions only. |  |  |     |    |   |   |   |     |     |   |  |
|------|----------------------------------------------------------------------------------------------------------------------------------------------------------------------|--|--|-----|----|---|---|---|-----|-----|---|--|
| 0mm  |                                                                                                                                                                      |  |  | 50r | nm | I | I | I | 100 | )mm | Γ |  |