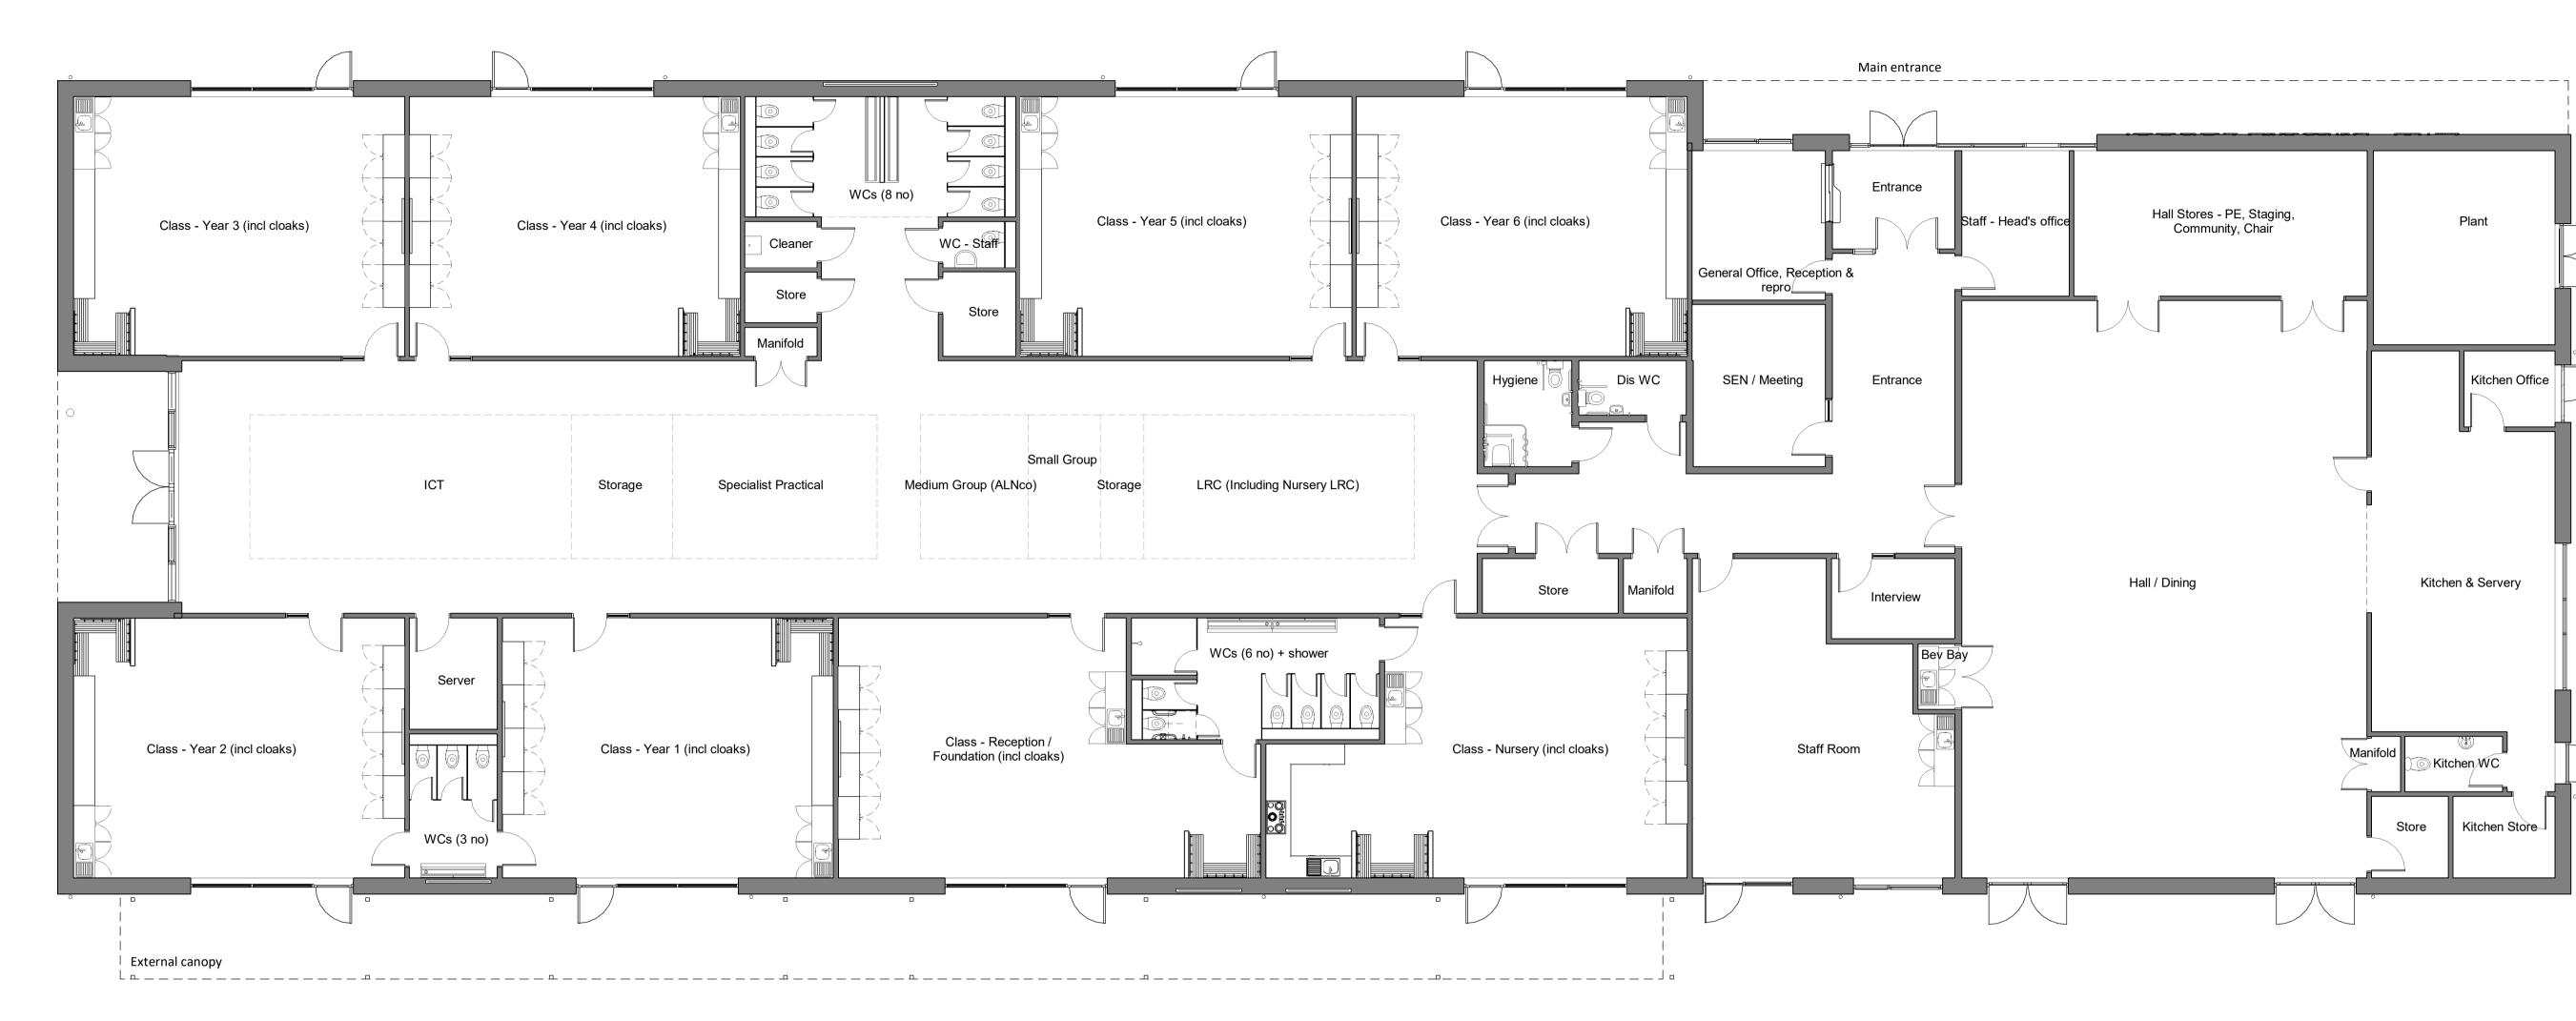

Proposed Floor Plan 1:100

| all / Dining | Kitchen & Servery                                                                                                                                                  |                                      |
|--------------|--------------------------------------------------------------------------------------------------------------------------------------------------------------------|--------------------------------------|
|              | PL PL03 29/07/2020 Planning issue.<br>PL PL01 11/06/2020 Pre-application consultation issue.<br>STATUS REV DATE DESCRIPTION<br>CLIENT<br>Vale of Glamorgan Council | REVISED BY<br>JP<br>CHECKED BY<br>JP |
|              | -<br>CONSULTANT                                                                                                                                                    | ORIGINATOR NO<br>152853              |
|              | STRIDE TREGLO                                                                                                                                                      | reglown Limited 2018_                |

## DRAWING TITLE Proposed Floor Plan

SUITABILITY STATUS PL : PLANNING

PROJECT-ORIGINATOR-VOLUME-LEVEL-TYPE-ROLE-NUMBER SNPS-STL-XX-00-DR-A-0101

STATUS\_REVISION PL\_PL03