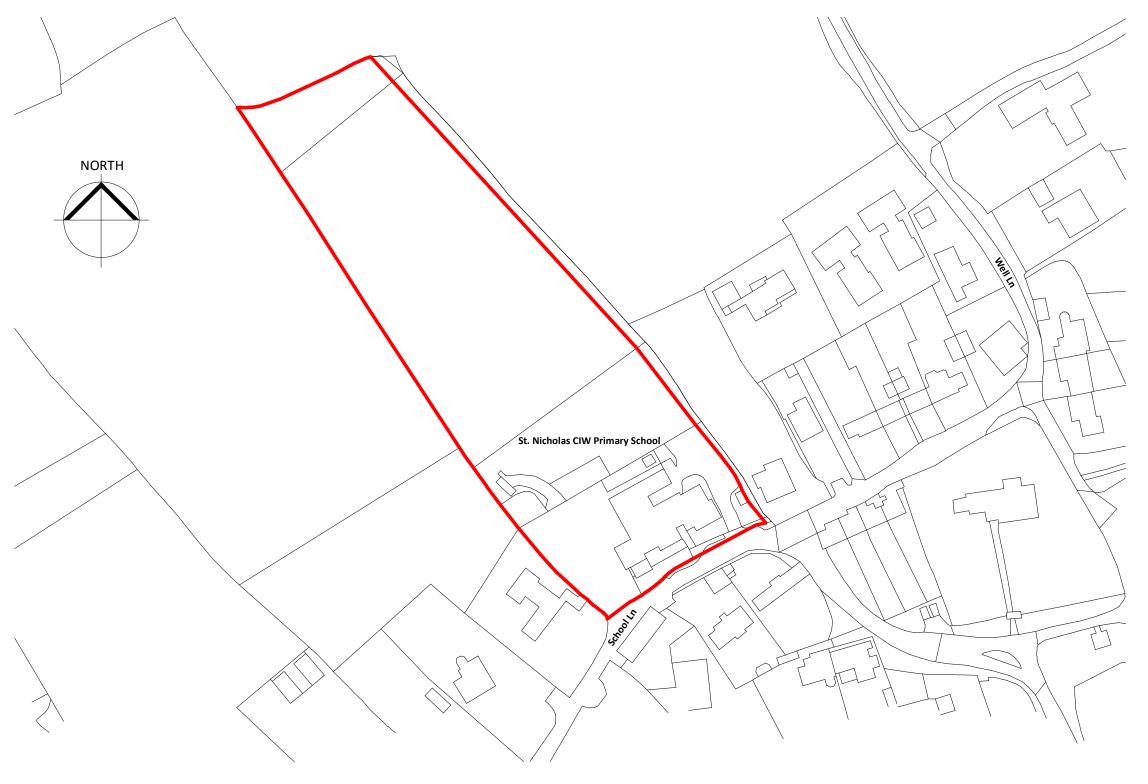

Site Location Plan

1:1250

Responsibility is not accepted for errors made by others in scaling from this drawing.

All construction information should be taken from figured dimensions only.

| PL       | PL03 | 29/06/2020 | Planning issue.                     |               |
|----------|------|------------|-------------------------------------|---------------|
| PL       | PL01 | 11/06/2020 | Pre-application consultation issue. |               |
| STATUS   | REV  | DATE       | DESCRIPTION                         |               |
| CLIENT   |      |            |                                     | REVISED BY    |
| Vale     | of G | lamor      | gan Council                         | JP            |
|          |      |            | _                                   | CHECKED BY    |
|          |      |            |                                     | JP            |
|          |      |            |                                     | ORIGINATOR NO |
|          |      |            |                                     | 152853        |
| CONSULTA | ANT  |            |                                     |               |
| _        |      |            |                                     |               |

St Nicholas Church In Wales Primary School St. Nicholas, Vale of Glamorgan

DRAWING TITLE

Site Location Plan

| SUITABILITY STATUS                                         |                 | SCALE   |
|------------------------------------------------------------|-----------------|---------|
| PL : Authorized and accepted                               | 1:              | 1250@A3 |
| DRAWING USAGE:                                             |                 |         |
| PROJECT - ORIGINATOR - VOLUME - LEVEL - TYPE - ROLE - CLAS | STATUS_REVISION |         |
|                                                            |                 | PL PLO3 |