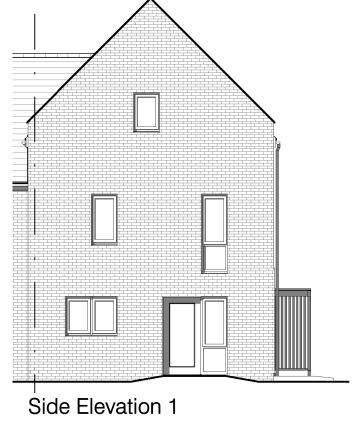

## **Elevation Material Key**

| Wall<br>Brickwork Type 01-               | Grey, stock, light textured facing brickwork with neutral mortar                                                                |
|------------------------------------------|---------------------------------------------------------------------------------------------------------------------------------|
| Stonework :- ` ·                         | Stone or reconstituted facing stonework                                                                                         |
| otonework ,                              | Stone coping to all parapet walls                                                                                               |
| Tile Hanging                             | Fibre cement slate tile hanging. Colour Blue/<br>Grey. On top continuous stone cill & Aluminiur<br>powder coated window formers |
| Windows and Doors<br>Window & Rear doors | Double glazed, PVCu, Pebble Grey- RAL 7032                                                                                      |
| Front Doors                              | Composite GRP units, Pebble Grey- RAL 7032                                                                                      |
| Cills                                    | Powder-coated aluminium, RAL 7036                                                                                               |
| Roof<br>Pitched Roof                     | Fibre cement slate tiles. Colour- Blue/Grey                                                                                     |
| Entrance Canopy                          | Composite GRP, RAL 7036, timber posts                                                                                           |
| Fascias & Soffits                        | Power coated aluminium, RAL 7036                                                                                                |
| Gutters & Downpipes<br>& Hoppers         | Powder coated aluminum circular downpipes & deep flow, half round gutters.                                                      |

Service penetrations: Service extract terminals and flues are to be rectangular, flush and colour matched to surrounding brick/slate. All locations are to be confirmed by M&E consultant, architect and approved by LPA.