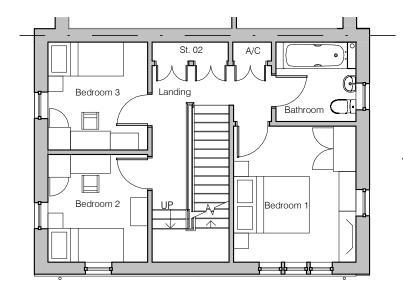

A Elevation material key revised & notes added 24 Sep '19



## Second Floor Plan



First Floor Plan







## **Elevation Material Key**

| Wall<br>Brickwork Type 01-               | Grey, stock, light textured facing brickwork with neutral mortar                                                                |
|------------------------------------------|---------------------------------------------------------------------------------------------------------------------------------|
| Stonework :- ` ·                         | Stone or reconstituted facing stonework                                                                                         |
| otonework ,                              | Stone coping to all parapet walls                                                                                               |
| Tile Hanging