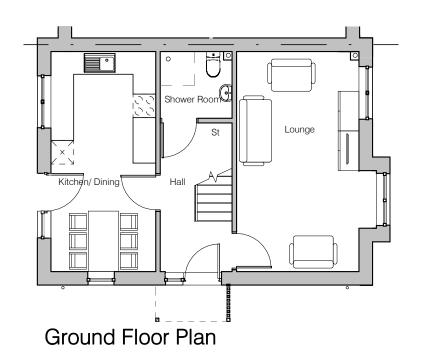

A Elevation material key revised & notes added 24 Sep '19



## Second Floor Plan



First Floor Plan







## **Elevation Material Key**

| Wall<br>Brickwork Type 01-               | Grey, stock, light textured facing brickwork with neutral mortar                                                                |
|------------------------------------------|---------------------------------------------------------------------------------------------------------------------------------|
| Stonework :- ` ·                         | Stone or reconstituted facing stonework                                                                                         |
| otonework ,                              | Stone coping to all parapet walls                                                                                               |
| Tile Hanging                             | Fibre cement slate