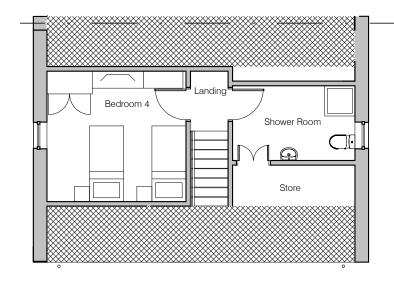

A Elevation material key revised & notes added 24 Sep '19



## Second Floor Plan



First Floor Plan







## **Elevation Material Key**

| Wall<br>Brickwork Type 01-               | Grey, stock, light textured facing brickwork with neutral mortar                                                                |
|------------------------------------------|---------------------------------------------------------------------------------------------------------------------------------|
| Stonework :- ` ·                         | Stone or reconstituted facing stonework                                                                                         |
| otonework ,                              | Stone coping to all parapet walls                                                                                               |
| Tile Hanging