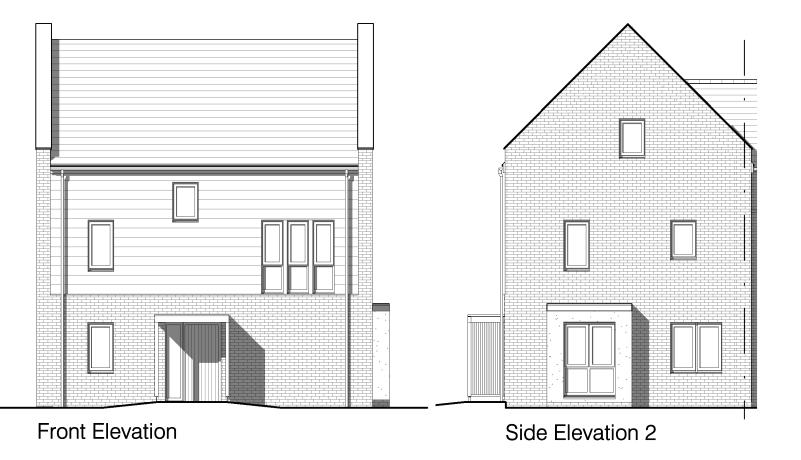

## **Elevation Material Key**

| Wall<br>Brickwork Type 01-               | Grey, stock, light textured facing brickwork with neutral mortar                                                                |
|------------------------------------------|---------------------------------------------------------------------------------------------------------------------------------|
| Stonework :- ` ·                         | Stone or reconstituted facing stonework                                                                                         |
| otonework ,                              | Stone coping to all parapet walls                                                                                               |
| Tile Hanging                             | Fibre cement slate tile hanging. Colour Blue/<br>Grey. On top continuous stone cill & Aluminiur<br>powder coated window formers |
| Windows and Doors<br>Window & Rear doors | Double glazed, PVCu, Pebble Grey- RAL 7032                                                                                      |
| Front Doors                              | Composite GRP units, Pebble Grey- RAL 7032                                                                                      |
| Cills                                    | Powder-coated aluminium, RAL 7036                                                                                               |
| Roof<br>Pitched Roof                     | Fibre cement slate tiles. Colour- Blue/Grey                                                                                     |
| Entrance Canopy                          | Composite GRP, RAL 7036, timber posts                                                                                           |
| Fascias & Soffits                        | Power coated aluminium, RAL 7036                                                                                                |
| Gutters & Downpipes<br>& Hoppers         | Powder coated aluminum circular downpipes & deep flow, half round gutters.                                                      |