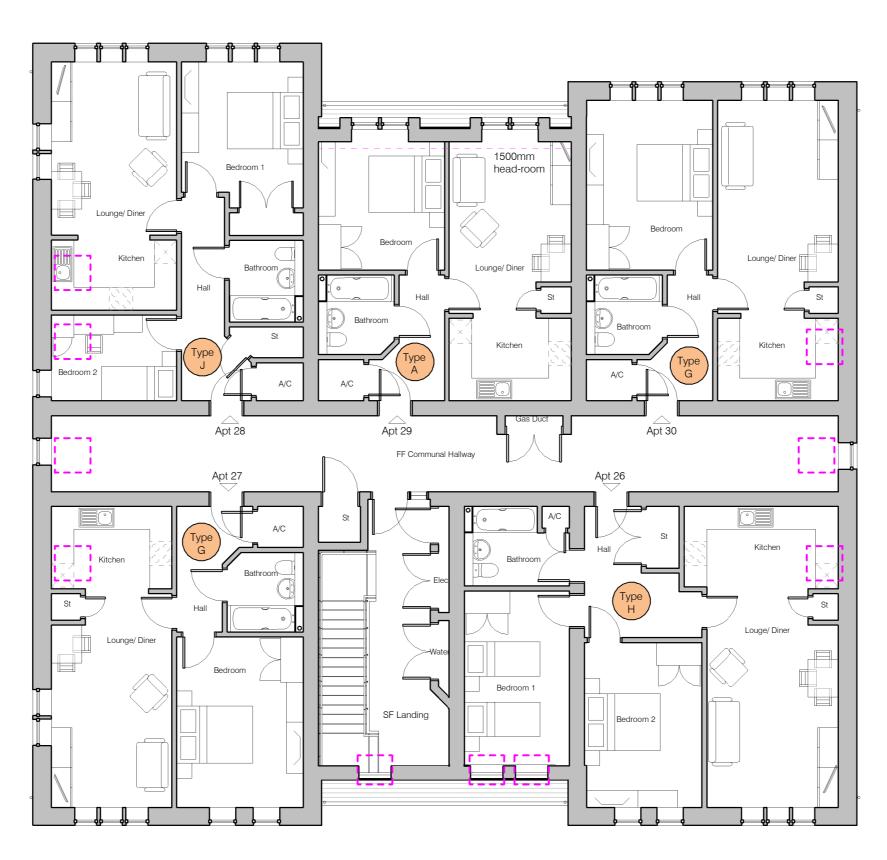

A Notes key added

Second Floor Plan

First Floor Plan

Ground Floor Plan

Notes:

Read in conjunction with all other relevant project drawings and schedules.

Drawings must not be scaled and any discrepancies must be

Service penetrations: Service extract terminals and flues are to be rectangular, flush and colour matched to surrounding brick/slate. All locations are to be confirmed by M&E consultant, architect and approved by LPA.