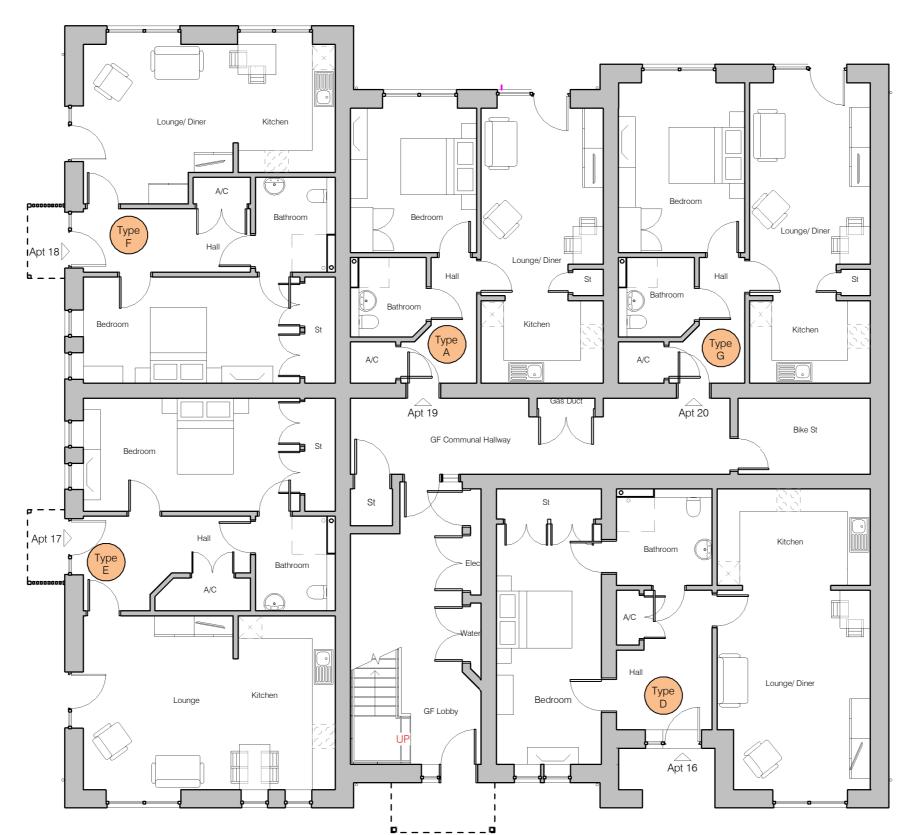

A Notes key added

Second Floor Plan

First Floor Plan

Ground Floor Plan

Notes:

Read in conjunction with all other relevant project drawings and schedules.

Drawings must not be scaled and any discrepancies must be

Service penetrations: Service extract terminals and flues are to be rectangular, flush and colour matched to surrounding brick/slate. All locations are to be confirmed by M&E consultant, architect and approved by LPA.