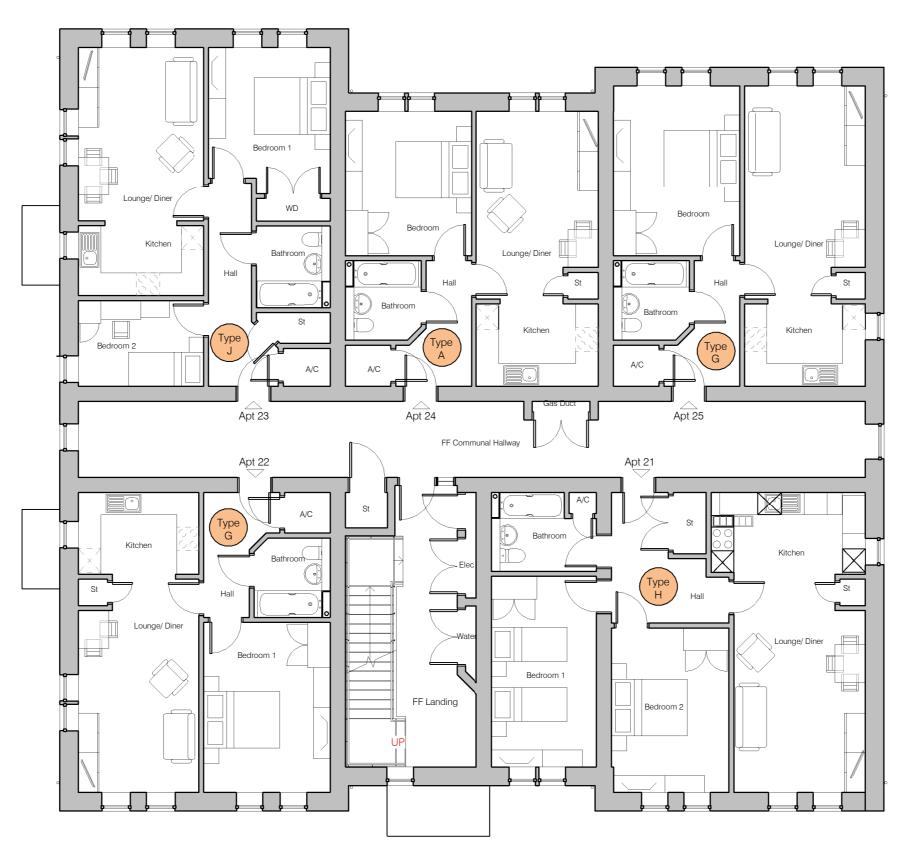

A Notes key added

Second Floor Plan

First Floor Plan

Ground Floor Plan

Notes:

Read in conjunction with all other relevant project drawings and schedules.

Drawings must not be scaled and any discrepancies must be

Service penetrations: Service extract terminals and flues are to be rectangular, flush and colour matched to surrounding brick/slate. All locations are to be confirmed by M&E consultant, architect and approved by LPA.