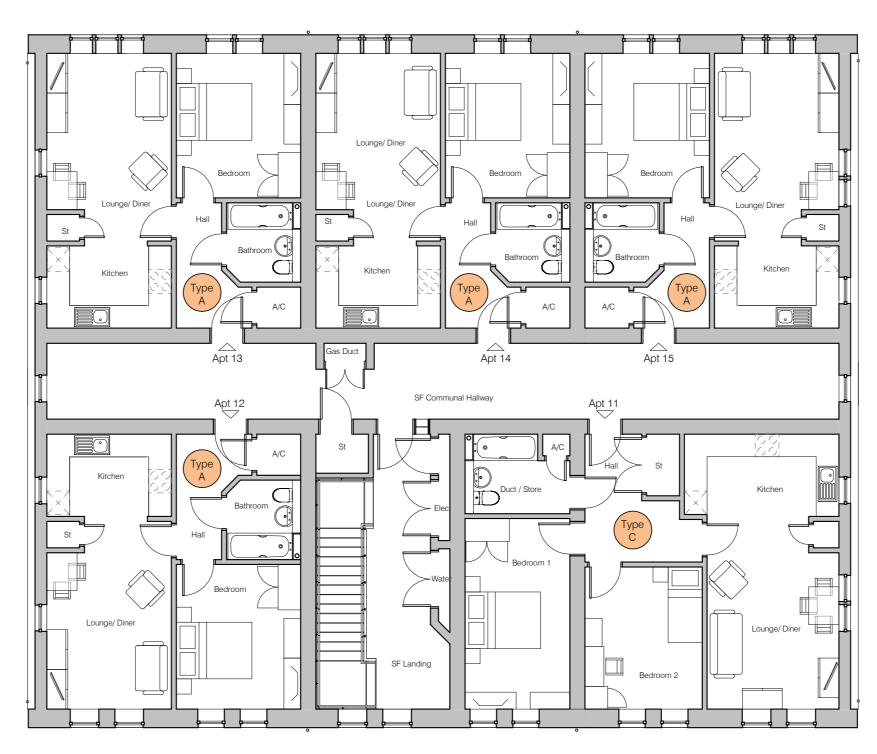

Second Floor Plan





## Notes:

Read in conjunction with all other relevant project drawings and schedules.

Drawings must not be scaled and any discrepancies must be reported immediately.

Drawings must be printed in colour to ensure all elements are clearly identified.

Ensure this document is only used for its intended purpose, the suitability is defined by the status code below. Pentan accepts no liability if used for any purpose other then that specifically Service penetrations: Service extract terminals and flues are to be rectangular, flush and colour matched to surrounding brick/slate. All locations are to be confirmed by M&E consultant, architect and approved by LPA.

pentan

architects

22 Cathedral Road

Cardiff CF11 9LJ t: 029 2030 9010

info@pentan.co.uk

Project Aberthin