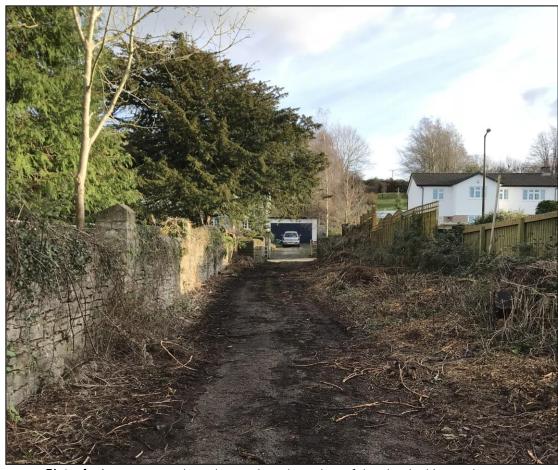

**Plate 4:** Access route along the southern boundary of the site, looking to the east.

PROJECT: PROPOSED RESIDENTIAL DEVELOPMENT FORMER COWBDRIGE COMPREHENSIVE, COWBRIDGE PLATES 3 & 4