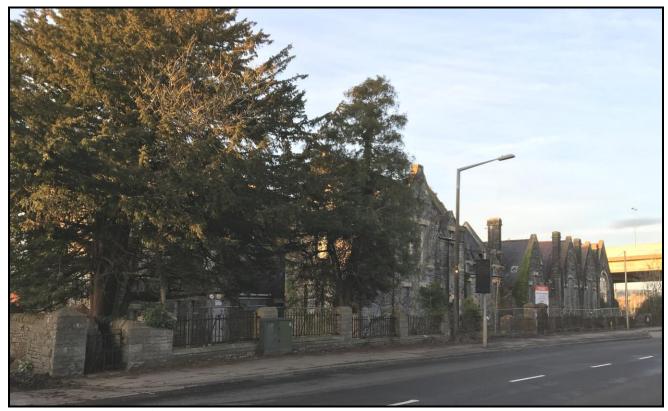

Plate 1: Eastern boundary of the site along Aberthin Road, looking to northwest.

Plate 2: Rear of the Former Cowbridge Comprehensive School, looking towards the north east.

PROJECT: PROPOSED RESIDENTIAL DEVELOPMENT FORMER COWBDRIGE COMPREHENSIVE, COWBRIDGE