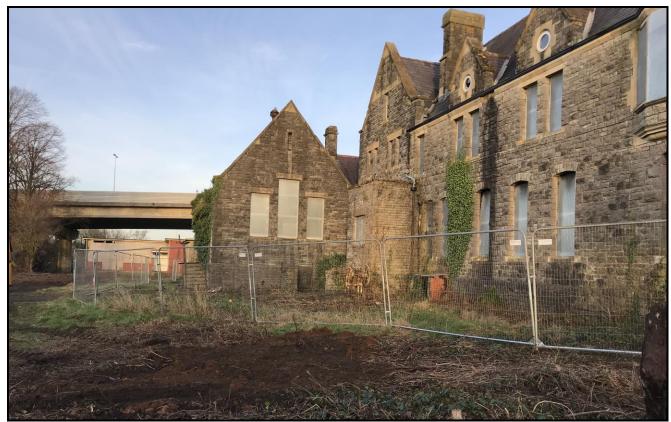

Plate 1: Eastern boundary of the site along Aberthin Road, looking to northwest.

Plate 2: Rear of the Former Cowbridge Comprehensive School, looking towards the north east.

PROJECT: PROPOSED RESIDENTIAL DEVELOPMENT FORMER COWBDRIGE COMPREHENSIVE, COWBRIDGE