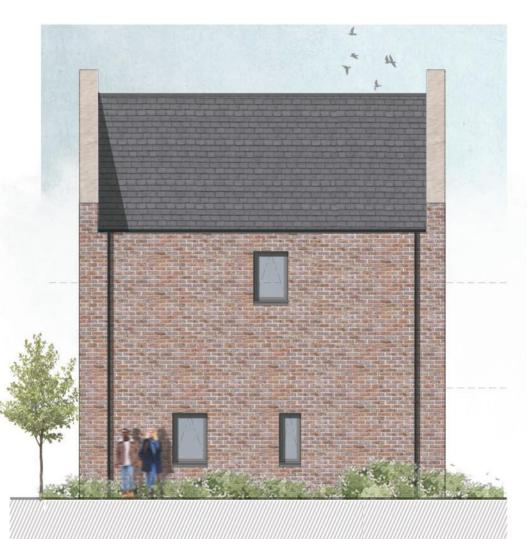

Canopies Dark grey GRP.

Fascias Dark grey PVCu (RAL 7016).

Rainwater Goods Black PVCu.

1m

2m 3m 4m

6m

Revisions

Side Elevation (south)