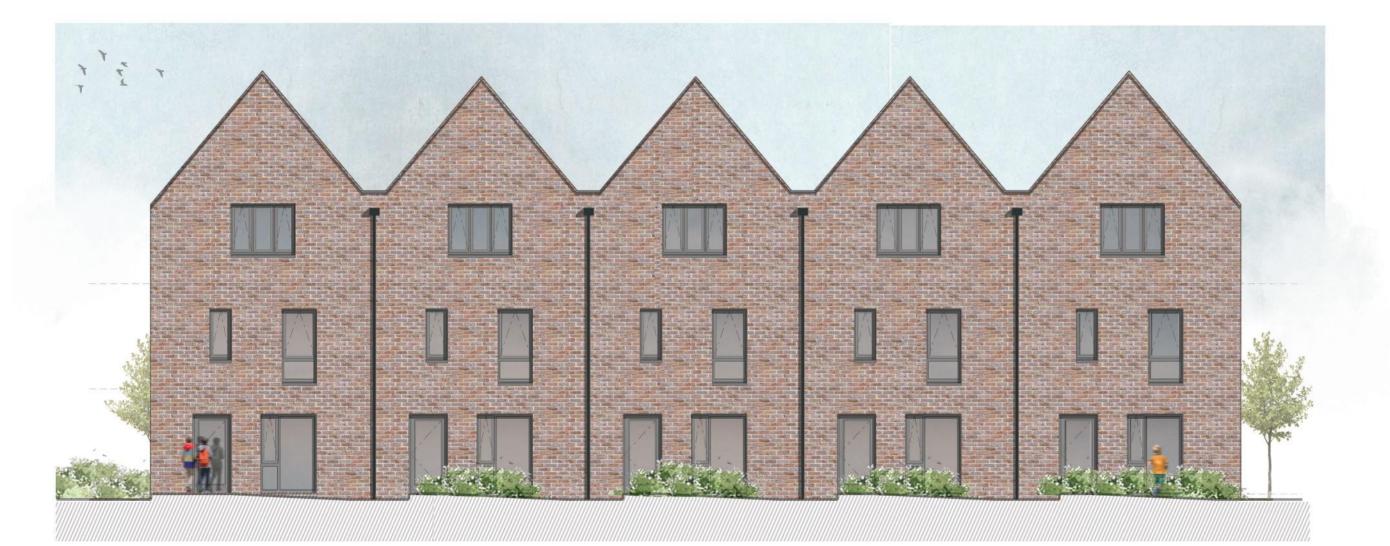

## Rear Elevation (west)

Finishes

Walls Dark stock facing brickwork.

Pitched Roof Cambrian slate tile (grey).

Windows and Doors Dark grey PVCu (RAL 7016). GRP entrance doors.

Window Sills 65mm re-constituted stone sills with no stools.

Canopies Dark grey GRP.

Fascias Dark grey PVCu (RAL 7016).

Rainwater Goods Black PVCu.

1m

2m 3m 4m

6m

Revisions

Side Elevation (south)