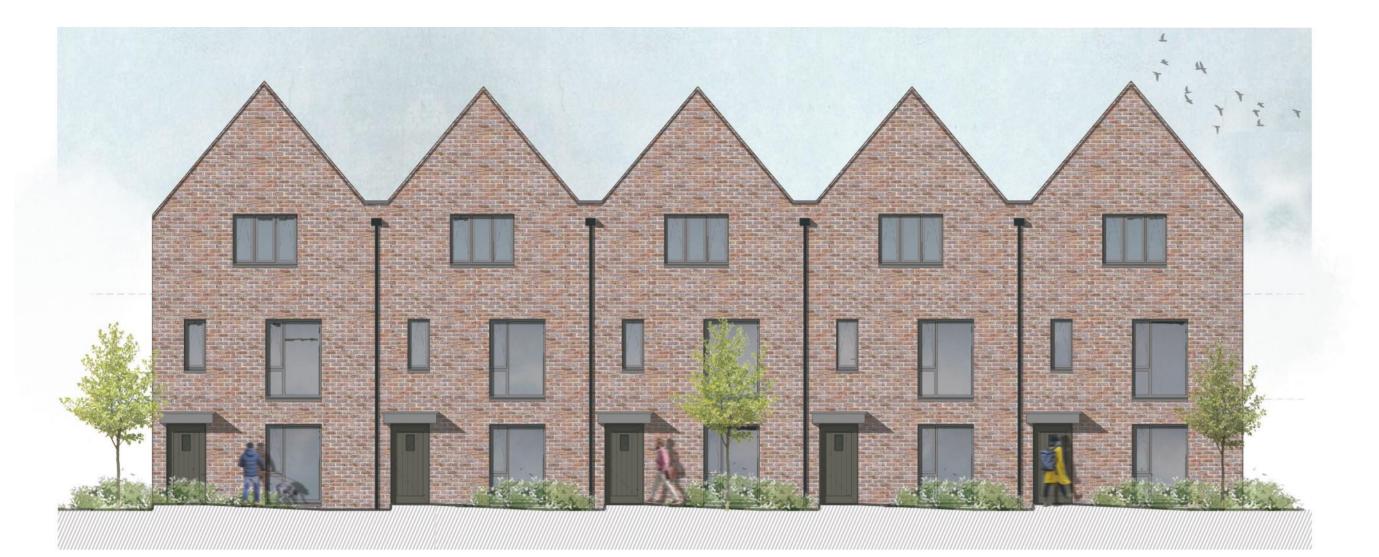

Front Elevation (Aberthin Road)

## Rear Elevation (west)

Finishes

Walls Dark stock facing brickwork.

Pitched Roof Cambrian slate tile (grey).

Windows and Doors Dark grey PVCu (RAL 7016). GRP entrance doors.

Window Sills 65mm re-constituted stone sills with no stools.

Canopies Dark grey GRP.

Fascias Dark grey PVCu (RAL 7016).

Rainwater Goods Black PVCu.

1m

2m 3m 4m

6m

Revisions

Side Elevation (south)