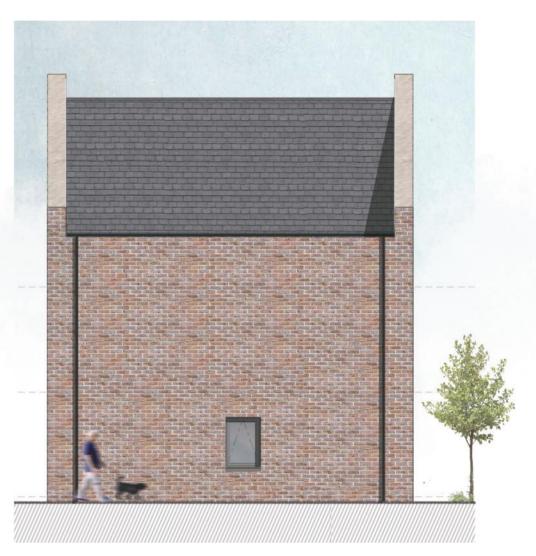

Front Elevation (Aberthin Road)



## Rear Elevation (west)

Finishes

Walls Dark stock facing brickwork.

Pitched Roof Cambrian slate tile (grey).

Windows and Doors Dark grey PVCu (RAL 7016). GRP entrance doors.

Window Sills 65mm re-constituted stone sills with no stools.

Canopies Dark grey GRP.

Fascias Dark grey PVCu (RAL 7016).

Rainwater Goods Black PVCu.

1m

2m 3m 4m

6m



Revisions

Side Elevation (south)



Side Elevation (north)

## pentan architects

22 Cathedral Road Cardiff CF11 9LJ

t: 029 2030 9010 info@pentan.co.uk Project Aberthin Road, Cowbridge

Client

Hafod Housing Drawing Title

## Proposed House Elevations: Coloured

NOTES. Do not scale. All dimensions are in millimetres unless stated otherwise

Date Nov '18

Scale 1:100 @ A2 Drawing No. 3703/PA/017 Rev.