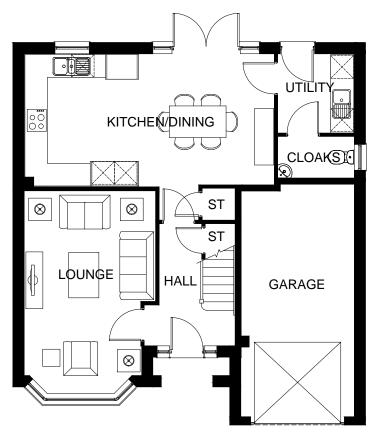

FIRST FLOOR PLAN



GROUND FLOOR PLAN

1245 sqft

## THE VALE OF GLAMORGAN COUNCIL

TOWN AND COUNTRY PLANNING ACT 1990

## APPROVED

SUBJECT TO COMPLIANCE WITH CONDITIONS (IF ANY)

| Revisions<br>Project: | PORT ROAD,                                                                                                                                                       |
|-----------------------|------------------------------------------------------------------------------------------------------------------------------------------------------------------|
|                       | WENVOE (PHASE 2 RE-PLAN)                                                                                                                                         |
| Client:               |