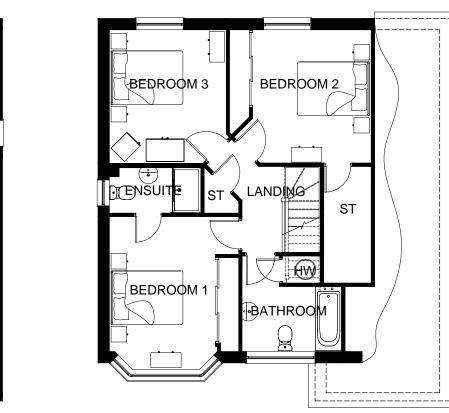

FIRST FLOOR PLAN



GROUND FLOOR PLAN

1245 sqft

## THE VALE OF GLAMORGAN COUNCIL

TOWN AND COUNTRY PLANNING ACT 1990

## APPROVED

SUBJECT TO COMPLIANCE WITH CONDITIONS (IF ANY)

| Revisions<br>Project: | PORT ROAD,                                                                                                                                                       |
|-----------------------|------------------------------------------------------------------------------------------------------------------------------------------------------------------|
|                       | WENVOE (PHASE 2 RE-PLAN)                                                                                                                                         |
| Client:               |