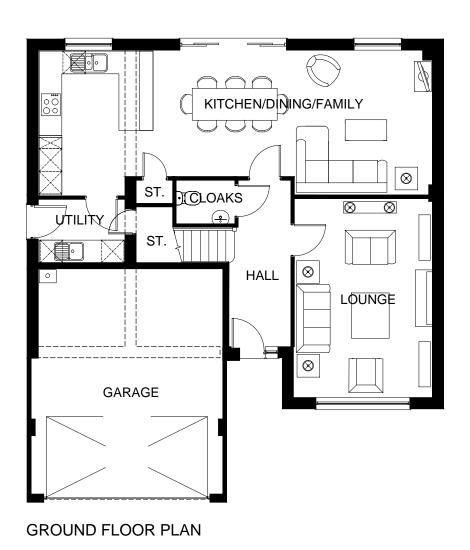

## THE VALE OF GLAMORGAN COUNCIL

TOWN AND COUNTRY PLANNING ACT 1990

## **APPROVED**

SUBJECT TO COMPLIANCE WITH CONDITIONS (IF ANY)

FIRST FLOOR PLAN

Project: PORT ROAD, WENVOE (PHASE 2 RE-PLAN)

Client: PORT ROAD, WENVOE (PHASE 2 RE-PLAN)

Drawing: WELWYN FLOOR PLANS

Scale: Drawing No: Date: 02.04.15 Drawn by: AMLG

Drawing No: 13034.G.203 Rev: /

LANCY DESIGN SERVICES LTD

Unit 13, Capitol Park, Pearce Way, Gloucester, Gloucestershire. GLZ SYD TEUFAX: 01452 S0030 email: mail@clancydesipsarvices.com

This drawing is the copyright of Clancy Design Services Ltd. No liability will be accepted for amendments by others to either the printed or digital format.

Drg.Status: PLANNING