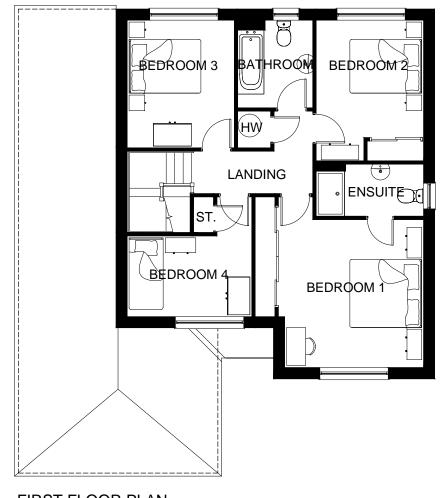

## THE VALE OF GLAMORGAN COUNCIL

TOWN AND COUNTRY PLANNING ACT 1990

## **APPROVED**

SUBJECT TO COMPLIANCE WITH CONDITIONS (IF ANY)

FIRST FLOOR PLAN

Project: PORT ROAD, WENVOE (PHASE 2 RE-PLAN)

Client: PORT ROAD, WENVOE (PHASE 2 RE-PLAN)

Drawing: WELWYN FLOOR PLANS

Scale: Drawing No: Date: 02.04.15 Drawn by: AMLG

Drawing No: 13034.G.203 Rev: /

LANCY DESIGN SERVICES LTD

Unit 13, Capitol Park, Pearce Way, Gloucester, Gloucestershire. GLZ SYD TEUFAX: 01452 S0030 email: mail@clancydesipsarvices.com

This drawing is the copyright of Clancy Design Services Ltd. No liability will be accepted for amendments by others to either the printed or digital format.

Drg.Status: PLANNING