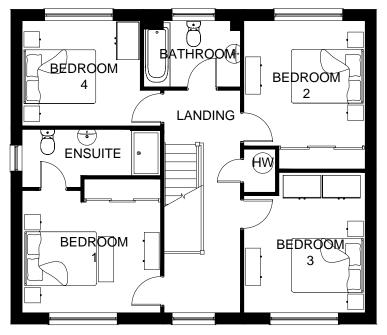

GROUND FLOOR PLAN



FIRST FLOOR PLAN

## THE VALE OF GLAMORGAN COUNCIL

TOWN AND COUNTRY PLANNING ACT 1990

## APPROVED

SUBJECT TO COMPLIANCE WITH CONDITIONS (IF ANY)

| Revisions                                                                                                                                                       |        |                     |          |      |
|-----------------------------------------------------------------------------------------------------------------------------------------------------------------|--------|---------------------|----------|------|
| Project:                                                                                                                                                        |        | ROAD,<br>/OE (PHASE | 2 RE-PLA | N)   |
| Client: