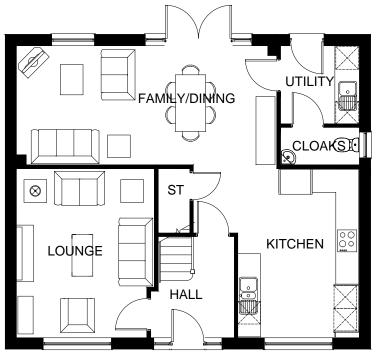

GROUND FLOOR PLAN



FIRST FLOOR PLAN

## THE VALE OF GLAMORGAN COUNCIL

TOWN AND COUNTRY PLANNING ACT 1990

## APPROVED

SUBJECT TO COMPLIANCE WITH CONDITIONS (IF ANY)

| Revisions                                                                                                                                                       |        |                     |          |      |
|-----------------------------------------------------------------------------------------------------------------------------------------------------------------|--------|---------------------|----------|------|
| Project:                                                                                                                                                        |        | ROAD,<br>/OE (PHASE | 2 RE-PL