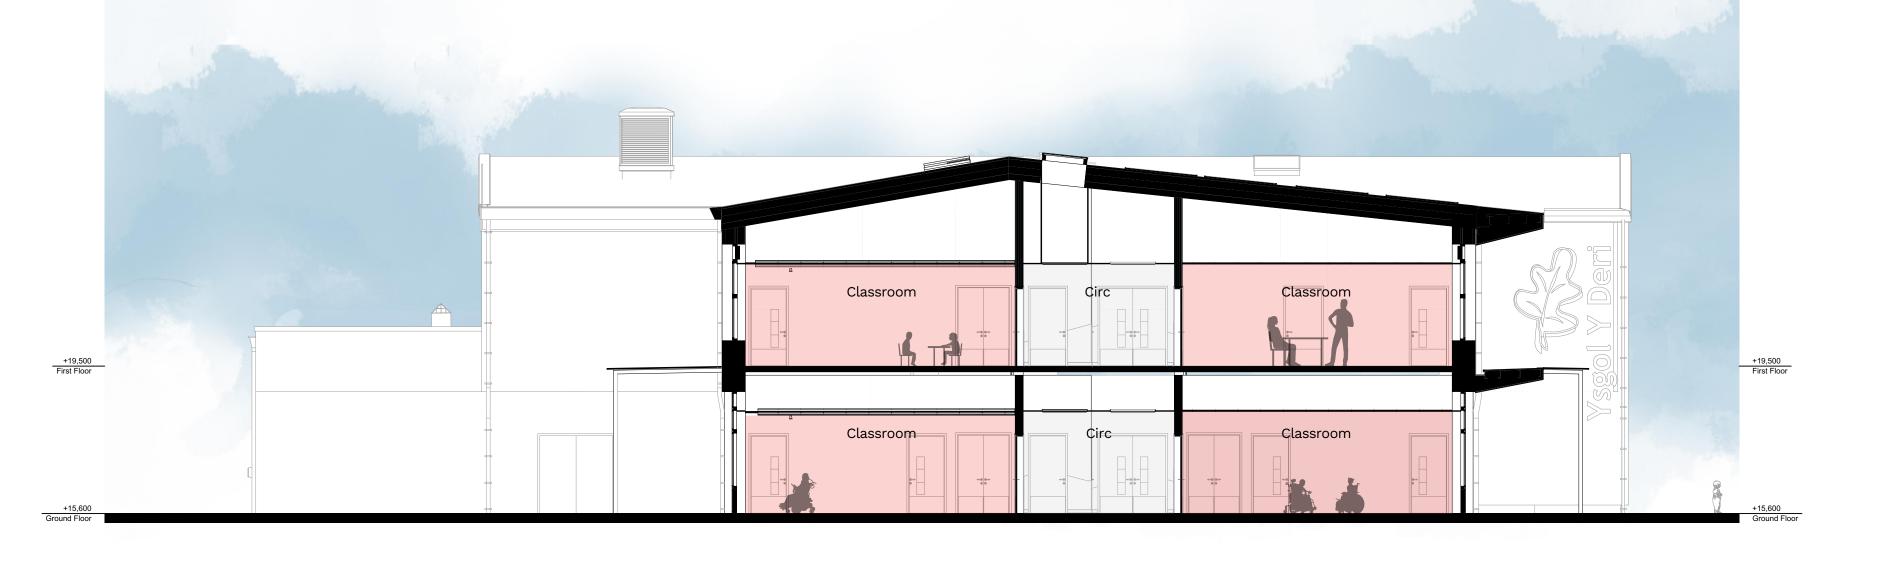

X01 Long Section

X02 Section through Hall

Section through Specialist Rooms

Section through Classrooms

Section through Entrance and Hall

| Project |                                                                                                        |       |            |     |
|---------|--------------------------------------------------------------------------------------------------------|-------|------------|-----|
| Rev     | isions                                                                                                 | Suita |            |     |
| Rev     | Description                                                                                            | Sbty  | Date       | Ву  |
| P01     | FOR INFORMATION & COMMENT                                                                              |       | 10.12.2020 | SM  |
| P02     | ISSUE FOR OUTLINE PAC                                                                                  |       | 16.12.2020 | AMS |
| P03     | UPDATED ISSUE FOR OUTLINE PAC                                                                          |       | 18.12.2020 | AMS |
| P04     | REVISED IN LINE WITH INTERNAL LAYOUT                                                                   |       | 16.08.2021 | AMS |
| P05     | Building Mirrored                                                                                      |       | 19.10.2021 | AMS |
| P06     | ISSUED WITH STAGE 2 REPORT                                                                             |       | 07.01.2022 | AMS |
|         | Drawing number changed from YD2- TO YYDE-                                                              |       |            |     |
| P07     | swapped. Entrance area amended                                                                         |       | 04.02.2022 | AMS |
| P08     | Stairs & Rooflights adjusted. Library & server                                                         |       | 01.03.2022 | AMS |
| P09     | Stage 3 Submission                                                                                     | S4    | 11.03.2022 | AMS |
| P10     | Issue for Planning                                                                                     | S3    | 24.03.2022 | AMS |
| P11     | Updated Stage 3 Submission                                                                             | S4    | 28.04.2022 | AMS |
| P12     | Stair green wall height lowered, RWPs added.                                                           | S3    | 15.06.2022 | JM  |
| P13     | Ground floor staff area amended. Boxing out adjusted around structure. Plant room tap enclosure added. | S3    | 28.06.2022 | AMS |
| P14     | Stage 4 Issue                                                                                          | S4    | 31.08.2022 | AMS |
| P15     | Issue for Planning                                                                                     | S4    | 06.10.2022 | AMS |