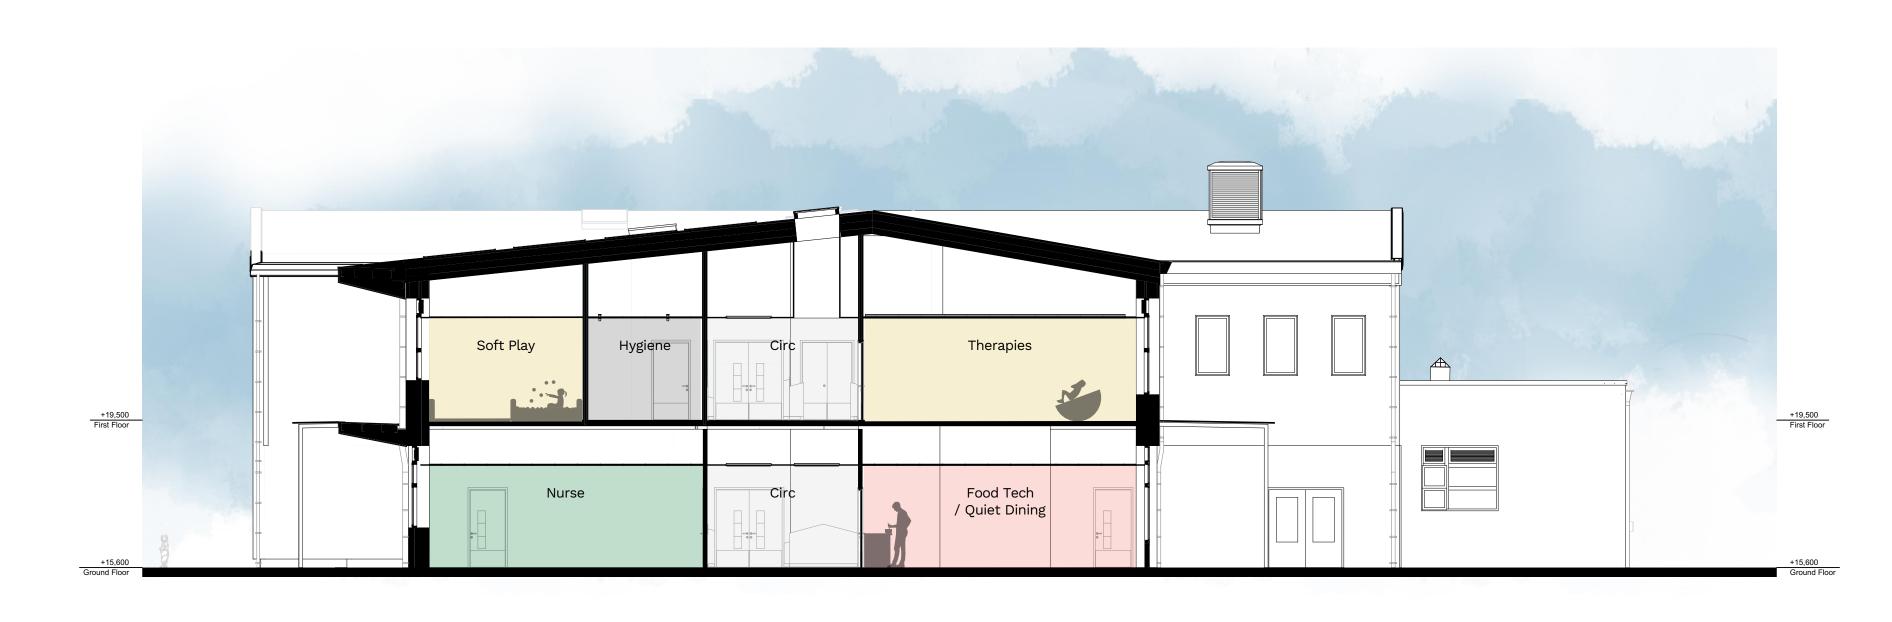

X01 Long Section

X02 Section through Hall

Section through Specialist Rooms

Section through Classrooms

Section through Entrance and Hall

| Project |                                                                                                        |       |            |     |
|---------|--------------------------------------------------------------------------------------------------------|-------|------------|-----|
| Rev     | isions                                                                                                 | Suita |            |     |
| Rev     | Description                                                                                            | Sbty  | Date       | Ву  |
| P01     | FOR INFORMATION & COMMENT                                                                              |       | 10.12.2020 | SM  |
| P02     | ISSUE FOR OUTLINE PAC                                                                                  |       | 16.12.2020 | AMS |
| P03     | UPDATED ISSUE FOR OUTLINE PAC                                                                          |       | 18.12.2020 | AMS |
| P04     | REVISED IN LINE WITH INTERNAL LAYOUT                                                                   |       | 16.08.2021 | AMS |
| P05     | Building Mirrored                                                                                      |       | 19.10.2021 | AMS |
| P06     | ISSUED WITH STAGE 2 REPORT                                                                             |       | 07.01.2022 | AMS |
|         | Drawing number changed from YD2- TO YYDE-                                                              |       |            |     |
| P07     | swapped. Entrance area amended                                                                         |       | 04.02.2022 | AMS |
| P08     | Stairs & Rooflights adjusted. Library & server                                                         |       | 01.03.2022 | AMS |
| P09     | Stage 3 Submission                                                                                     | S4    | 11.03.2022 | AMS |
| P10     | Issue for Planning                                                                                     | S3    | 24.03.2022 | AMS |
| P11     | Updated Stage 3 Submission                                                                             | S4    | 28.04.2022 | AMS |
| P12     | Stair green wall height lowered, RWPs added.                                                           | S3    | 15.06.2022 | JM  |
| P13     | Ground floor staff area amended. Boxing out adjusted around structure. Plant room tap enclosure added. | S3    | 28.06.2022 | AMS |
| P14     | Stage 4 Issue                                                                                          | S4    | 31.08.2022 | AMS |
| P15     | Issue for Planning                                                                                     | S4    | 06.10.2022 | AMS |