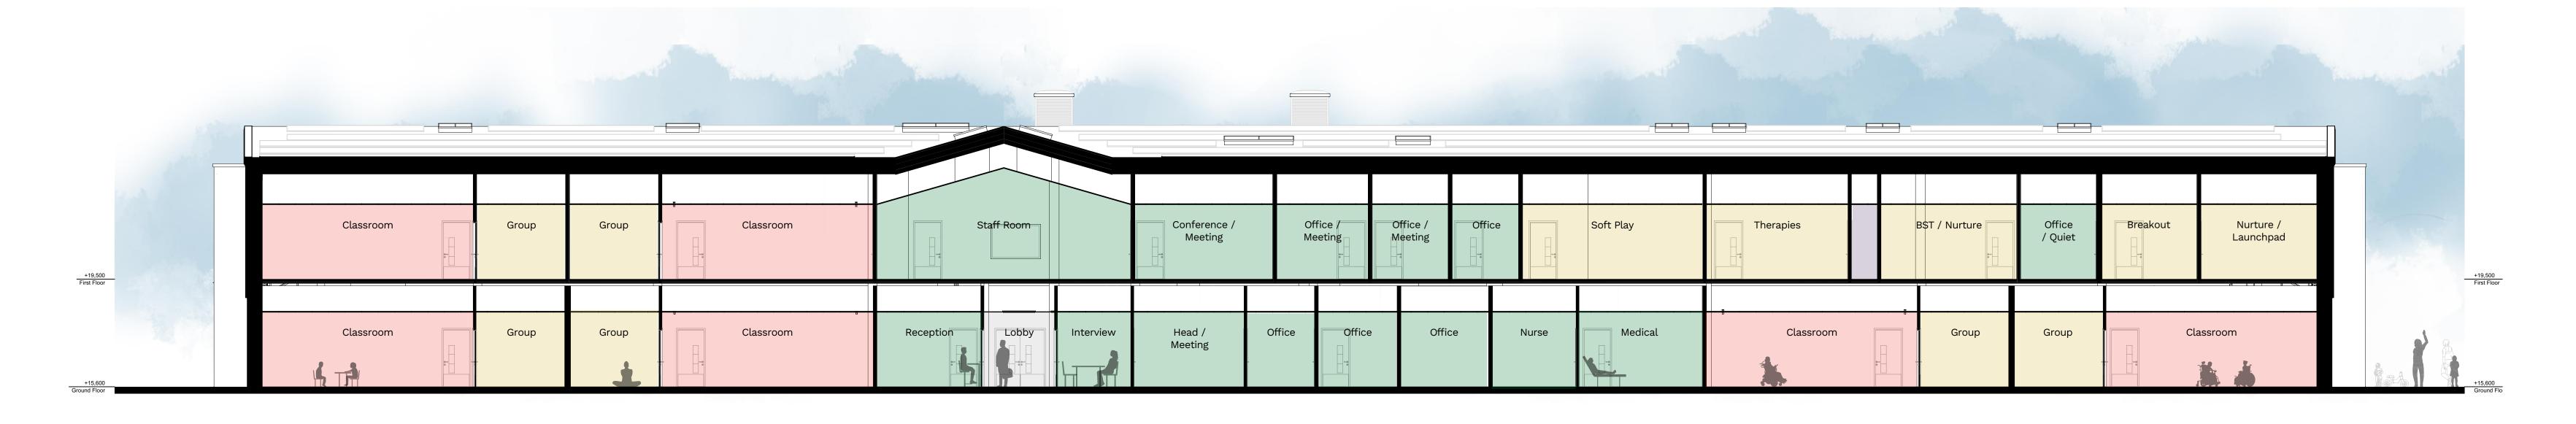

X01 Long Section

X02 Section through Hall

Section through Specialist Rooms

Section through Classrooms

Section through Entrance and Hall

| Project |                                                                                                        |       |            |     |
|---------|--------------------------------------------------------------------------------------------------------|-------|------------|-----|
| Rev     | isions                                                                                                 | Suita |            |     |
| Rev     | Description                                                                                            | Sbty  | Date       | Ву  |
| P01     | FOR INFORMATION & COMMENT                                                                              |       | 10.12.2020 | SM  |
| P02     | ISSUE FOR OUTLINE PAC                                                                                  |       | 16.12.2020 | AMS |
| P03     | UPDATED ISSUE FOR OUTLINE PAC                                                                          |       | 18.12.2020 | AMS |
| P04     | REVISED IN LINE WITH INTERNAL LAYOUT                                                                   |       | 16.08.2021 | AMS |
| P05     | Building Mirrored                                                                                      |       | 19.10.2021 | AMS |
| P06     | ISSUED WITH STAGE 2 REPORT                                                                             |       | 07.01.2022 | AMS |
|         | Drawing number changed from YD2- TO YYDE-                                                              |       |            |     |
| P07     | swapped. Entrance area amended                                                                         |       | 04.02.2022 | AMS |
| P08     | Stairs & Rooflights adjusted. Library & server                                                         |       | 01.03.2022 | AMS |
| P09     | Stage 3 Submission                                                                                     | S4    | 11.03.2022 | AMS |
| P10     | Issue for Planning                                                                                     | S3    | 24.03.2022 | AMS |
| P11     | Updated Stage 3 Submission                                                                             | S4    | 28.04.2022 | AMS |
| P12     | Stair green wall height lowered, RWPs added.                                                           | S3    | 15.06.2022 | JM  |
| P13     | Ground floor staff area amended. Boxing out adjusted around structure. Plant room tap enclosure added. | S3    | 28.06.2022 | AMS |
| P14     | Stage 4 Issue                                                                                          | S4    | 31.08.2022 | AMS |
| P15     | Issue for Planning                                                                                     | S4    | 06.10.2022 | AMS |