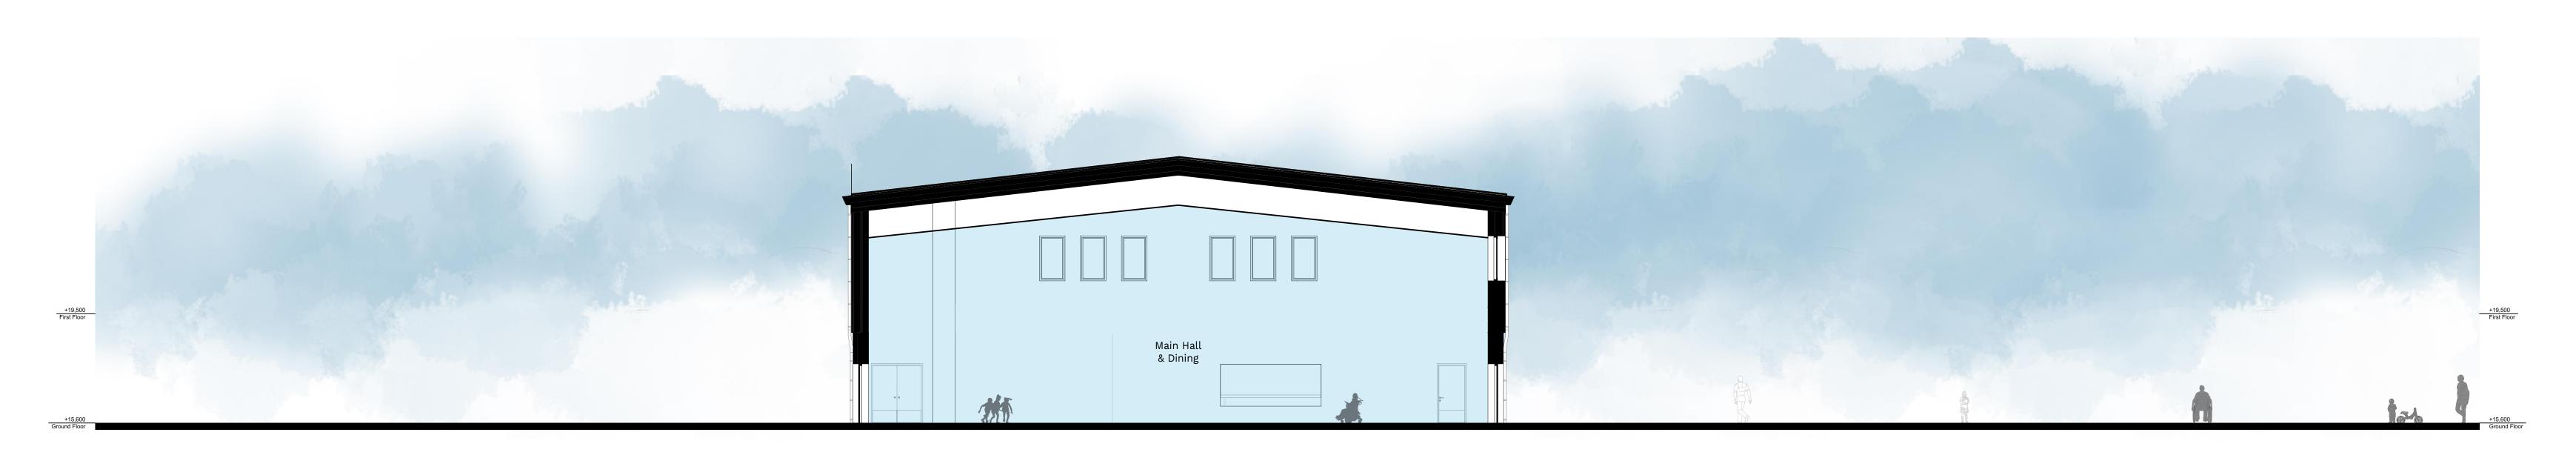

X01 Long Section

X02 Section through Hall

Section through Specialist Rooms

Section through Classrooms

Section through Entrance and Hall

| Project |                                                                                                        |       |            |     |
|---------|--------------------------------------------------------------------------------------------------------|-------|------------|-----|
| Rev     | isions                                                                                                 | Suita |            |     |
| Rev     | Description                                                                                            | Sbty  | Date       | Ву  |
| P01     | FOR INFORMATION & COMMENT                                                                              |       | 10.12.2020 | SM  |
| P02     | ISSUE FOR OUTLINE PAC                                                                                  |       | 16.12.2020 | AMS |
| P03     | UPDATED ISSUE FOR OUTLINE PAC                                                                          |       | 18.12.2020 | AMS |
| P04     | REVISED IN LINE WITH INTERNAL LAYOUT                                                                   |       | 16.08.2021 | AMS |
| P05     | Building Mirrored                                                                                      |       | 19.10.2021 | AMS |
| P06     | ISSUED WITH STAGE 2 REPORT                                                                             |       | 07.01.2022 | AMS |
|         | Drawing number changed from YD2- TO YYDE-                                                              |       |            |     |
| P07     | swapped. Entrance area amended                                                                         |       | 04.02.2022 | AMS |
| P08     | Stairs & Rooflights adjusted. Library & server                                                         |       | 01.03.2022 | AMS |
| P09     | Stage 3 Submission                                                                                     | S4    | 11.03.2022 | AMS |
| P10     | Issue for Planning                                                                                     | S3    | 24.03.2022 | AMS |
| P11     | Updated Stage 3 Submission                                                                             | S4    | 28.04.2022 | AMS |
| P12     | Stair green wall height lowered, RWPs added.                                                           | S3    | 15.06.2022 | JM  |
| P13     | Ground floor staff area amended. Boxing out adjusted around structure. Plant room tap enclosure added. | S3    | 28.06.2022 | AMS |
| P14     | Stage 4 Issue                                                                                          | S4    | 31.08.2022 | AMS |
| P15     | Issue for Planning                                                                                     | S4    | 06.10.2022 | AMS |