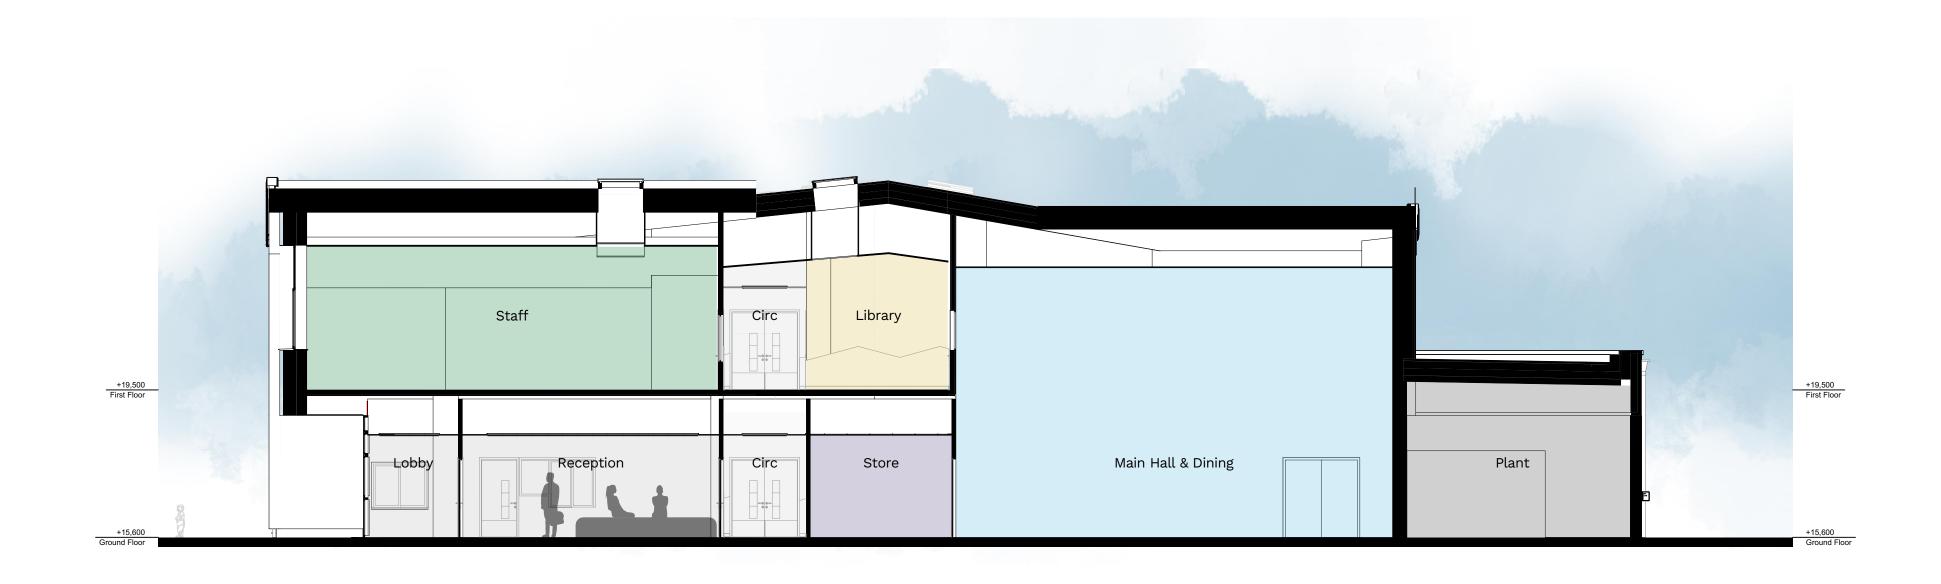

X01 Long Section

X02 Section through Hall

Section through Specialist Rooms

Section through Classrooms

Section through Entrance and Hall

| Project |                                                                                                        |       |            |     |
|---------|--------------------------------------------------------------------------------------------------------|-------|------------|-----|
| Rev     | isions                                                                                                 | Suita |            |     |
| Rev     | Description                                                                                            | Sbty  | Date       | Ву  |
| P01     | FOR INFORMATION & COMMENT                                                                              |       | 10.12.2020 | SM  |
| P02     | ISSUE FOR OUTLINE PAC                                                                                  |       | 16.12.2020 | AMS |
| P03     | UPDATED ISSUE FOR OUTLINE PAC                                                                          |       | 18.12.2020 | AMS |
| P04     | REVISED IN LINE WITH INTERNAL LAYOUT                                                                   |       | 16.08.2021 | AMS |
| P05     | Building Mirrored                                                                                      |       | 19.10.2021 | AMS |
| P06     | ISSUED WITH STAGE 2 REPORT                                                                             |       | 07.01.2022 | AMS |
|         | Drawing number changed from YD2- TO YYDE-                                                              |       |            |     |
| P07     | swapped. Entrance area amended                                                                         |       | 04.02.2022 | AMS |
| P08     | Stairs & Rooflights adjusted. Library & server                                                         |       | 01.03.2022 | AMS |
| P09     | Stage 3 Submission                                                                                     | S4    | 11.03.2022 | AMS |
| P10     | Issue for Planning                                                                                     | S3    | 24.03.2022 | AMS |
| P11     | Updated Stage 3 Submission                                                                             | S4    | 28.04.2022 | AMS |
| P12     | Stair green wall height lowered, RWPs added.                                                           | S3    | 15.06.2022 | JM  |
| P13     | Ground floor staff area amended. Boxing out adjusted around structure. Plant room tap enclosure added. | S3    | 28.06.2022 | AMS |
| P14     | Stage 4 Issue                                                                                          | S4    | 31.08.2022 | AMS |
| P15     | Issue for Planning                                                                                     | S4    | 06.10.2022 | AMS |