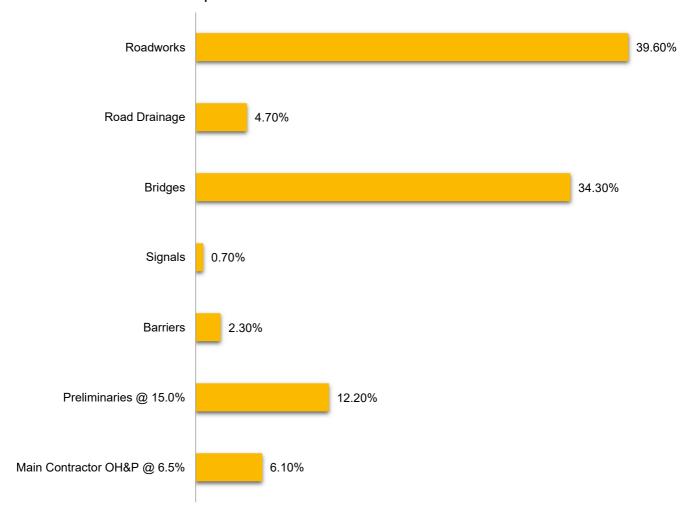

The changes are itemised in more detail in the updated Gleeds Cost Plan V.11.02, included as an Appendix to this report.

The impacts thereof are illustrated in the updated viability appraisal contained herein.

# 2.Appraisal Allowances

The changes made between V.10 and V.11.02 of the Gleeds Cost Plan are explained in detail on pages 6-9 in said report which is included in Appendix i.

Whilst construction costs have increased significantly since the original report, there has also been positive growth in house prices.

A review has thus been undertaken of recently achieved sales prices for comparable dwellings as proposed in the subject scheme, and the average sales price is now in the region of £375/sqft.