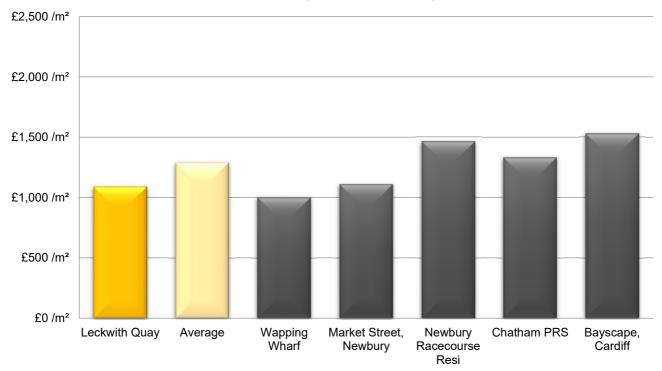

works package to reduce overall programme duration                                  |
|    |                                                                                                                                           |

6

Benchmarking





# BENCHMARKING ANALYSIS

# **General Comments**

- The following section seeks to provide some comparative analysis of the costs for Leckwith Quay. Given the early stage 1 of the project we have sought to compare the costs of similar projects and where possible using projects in waterside locations.
- 2 The graph below shows the Gleeds typical benchmark ranges of cost for different types of residential developments. Any external works and loose fittings and furnishings are excluded from the below.

# **Leckwith Quay Benchmark Analysis**



- 3 Benchmark costs exclude design fees, risk and external works and infrastructure.
- 4 As can be seen from the graph above Leckwith Quay is approximately £192 / m² below the average benchmark, once the abnormal costs such as the podium decks to provide car parking spaces are removed.

# Notes:

- 1. Figures represent costs per square metre of total gross internal floor area
- 2. All costs remain rebased for the version 10 report to 1Q 2021 and for regional variances
- 3. These are construction costs excluding, prelims, OH&P, fees and VAT



# Uplift to Vale of Glamorgan Construction Costs

# **Building Costs per sq m**

|                              | 2 Storey Estat | e Housing | Upl | ift (4Q13-1Q20) | Flat | s (Low Rise) | Up | lift (4Q13-1Q20) |
|------------------------------|----