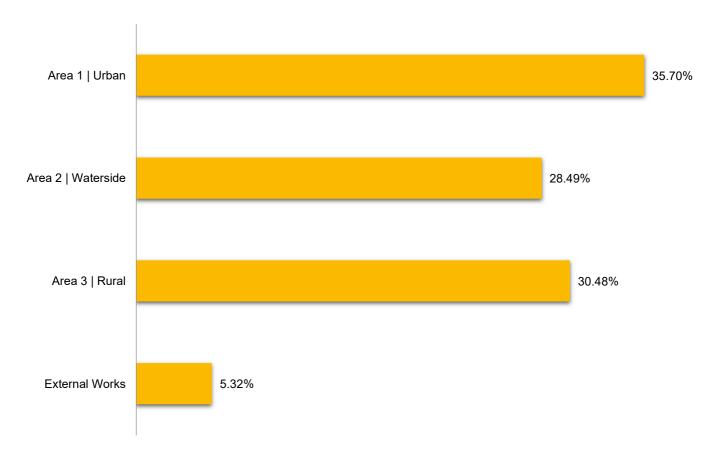

The changes are itemised in more detail in the updated Gleeds Cost Plan V.11.02, included as an Appendix to this report.

The impacts thereof are illustrated in the updated viability appraisal contained herein.

# 2.Appraisal Allowances

The changes made between V.10 and V.11.02 of the Gleeds Cost Plan are explained in detail on pages 6-9 in said report which is included in Appendix i.

Whilst construction costs have increased significantly since the original report, there has also been positive growth in house prices.

A review has thus been undertaken of recently achieved sales prices for comparable dwellings as proposed in the subject scheme, and the average sales price is now in the region of £375/sqft.